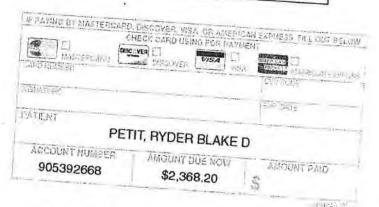

Chart ID#: 905392668

Collected: 9/25/2013 @ 04:00

Gender: Male

Birth Order:

Birth Weight: 3910 gms Age @Collection: 2 day(s) 12 hour(s) Not Transfused

Mother: PETIT, PAIGE DOB: 11/30/1993

20132730813

| Screening Test                    | Analyte Result   | Disorder Evaluation | Reference                                |
|-----------------------------------|------------------|---------------------|------------------------------------------|
| Congenital Hypothyroidism         | T4= 18.27 μg/dL  | Normal              | T4= 5 - 35 μg/dL, TSH range age adjusted |
| Congenital Adrenal Hyperplasia    | 170HP=6.42 ng/mL | Normal              | <= 40 ng/mL                              |
| Biotinidase                       | Has color        | Normal              | Normal Has Color                         |
| Galactosemia                      | GALT >= 3.5 U/dL | Normal              | >= 3.5 U/dL                              |
| Amino Acid Profile (Includes PKU) | Normal           | Normal              | Normal                                   |
| Fatty Acid Oxidation Profile      | Normal           | Normal              | Normal                                   |
| Organic Acidemias                 | Normal           | Normal              | Normal                                   |
|                                   |                  |                     |                                          |