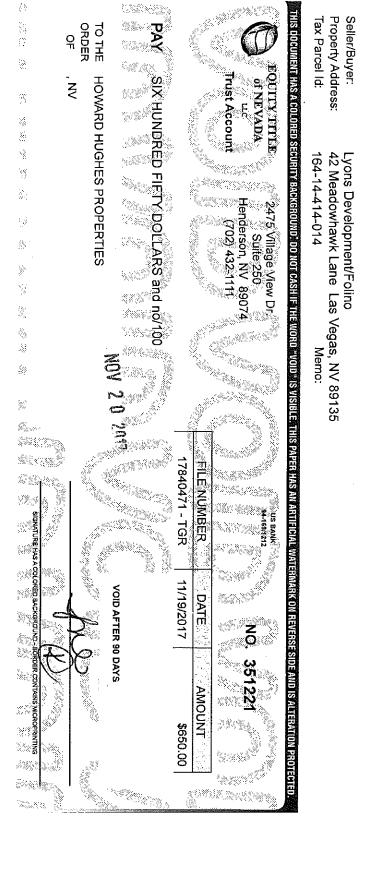

as Vegas, NV 89135 164-14-414-014 Tax Parcel ld:

MENT HAS A COLORED SECURITY BACKGROUND. DO NOT CASH IF THE WORD "VOID" IS VISIBLE. THIS PAPER HAS AN ARTIFICIAL 2475 Village View Dr.

\$470.00 11/19/2017 DATE

THE RIDGES - FALCON RIDGE C/O HOWARD HUGHES

> TO THE ORDER

**VOID AFTER 90 DAYS** 

# %

S

Š.

G, ë. 

50

5-3°

JA000962

| DESCRIPTION                          | CODE I      | AMOUNT   |
|--------------------------------------|-------------|----------|
| Transfer Fee The Ridges              |             | \$200.00 |
| HOA Transfer Fee for Summerlin South |             | \$200.00 |
| HOA Demand Summerlin South           |             | \$125.00 |
| Demand fee for the Ridges            |             | \$125.00 |
|                                      | Check Total | *0.00    |



50 1644: 1537514B4706:

## REQUEST FOR DISBURSEMENT (RFD)

| Summerlin So          | outh (SSC) - Operating            | Topaz Ridge (R01) -        | Operating                               |          |
|-----------------------|-----------------------------------|----------------------------|-----------------------------------------|----------|
| Summerlin W           | est (SWA) - Operating             | Promontory (R02) -         | Operating                               |          |
| Barcelona/Ma          | ariposa (BMR) - Operating         | The Pointe (R03) - C       | Operating                               |          |
| Summerlin C           | entre (CTR) - Operating           | Arrowhead (R07) - 0        | Operating                               |          |
| Fairway Hills