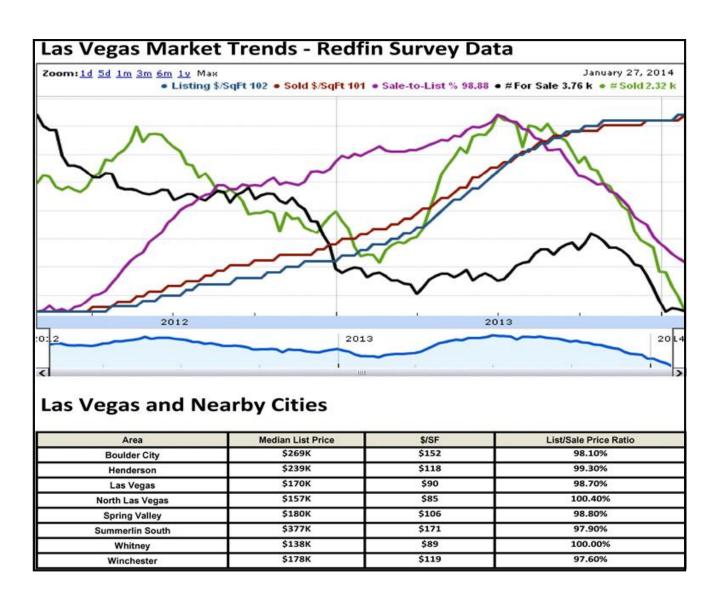

ot project the sustainability of a market shift, only evidence an imbalance, to support a market conditions adjustment at this point.

#### **Redfin - Las Vegas Market Overview - Market Conditions**

| Client           | Wright Finlay & Zak         |              |          |                |  |
|------------------|-----------------------------|--------------|----------|----------------|--|
| Property Address | 5327 Marsh Butte Street     |              |          |                |  |
| City             | Las Vegas                   | County Clark | State NV | Zip Code 89148 |  |
| Owner            | Magnolia Gotera/Stacy Moore |              |          |                |  |

The chart below from Redfin contrasts listing and sale activity in the Las Vegas Valley over the past 12 months.



**Measuring and Reporting Market Conditions:** The appraiser's assignment is to identify the risk and place it into context of the market. It is the client's responsibility to measure and underwrite that risk. When reviewing the Las Vegas, NV market data, several things are clear. 1) Demand exceeds supply with demand bolstered by investors; 2) Purchasing power is greater than normal due to historically low interest rates; 3) Single family housing provides greater utility than apartments; and 4) Future supply is being held off the market.

This combination of factors acting in the market is creating a housing shortage and driving prices upwards, closing the gap between where we should have been and where we have been over the past few years. This is evident via multiple offers over list p