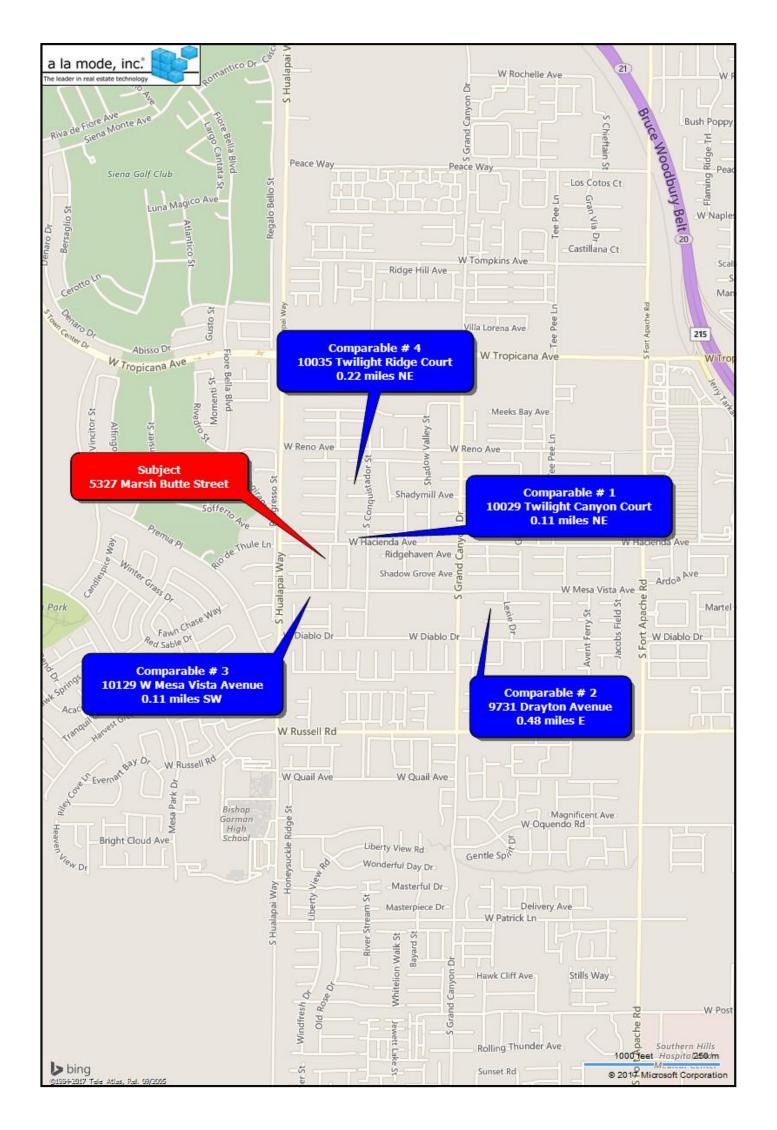

28

Records of the Clark County Recorder as Instrument No. 20051121-0005566, transferring real property located at 5327 Marsh Butte Street, Las Vegas, Nevada 89148; Parcel No. 163-30-312-007 (the "Property") to Magnolia Gotera ("Gotera").