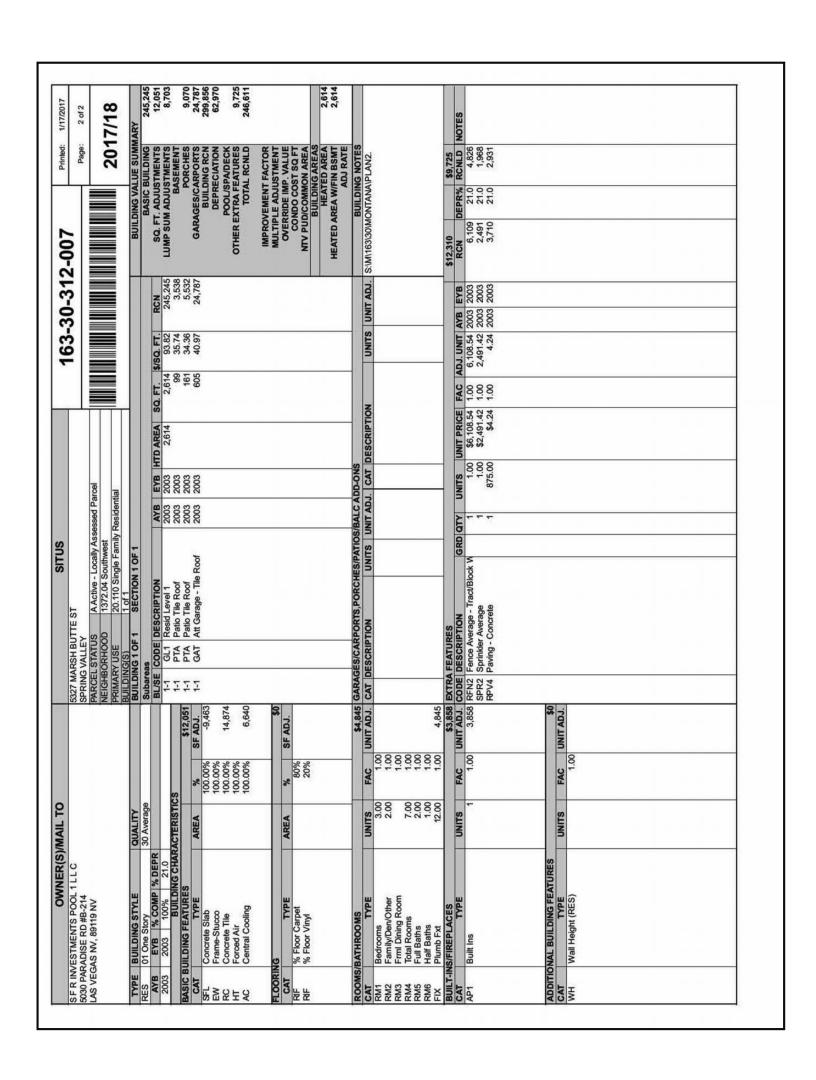

28

Records of the Clark County Recorder as Instrument No. 20051121-0005566, transferring real property located at 5327 Marsh Butte Street, Las Vegas, Nevada 89148; Parcel No. 163-30-312-007 (the "Property") to Magnolia Gotera ("Gotera").