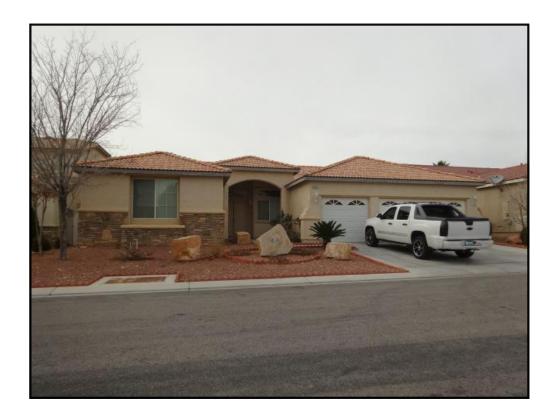

28

Records of the Clark County Recorder as Instrument No. 20051121-0005566, transferring real property located at 5327 Marsh Butte Street, Las Vegas, Nevada 89148; Parcel No. 163-30-312-007 (the "Property") to Magnolia Gotera ("Gotera").