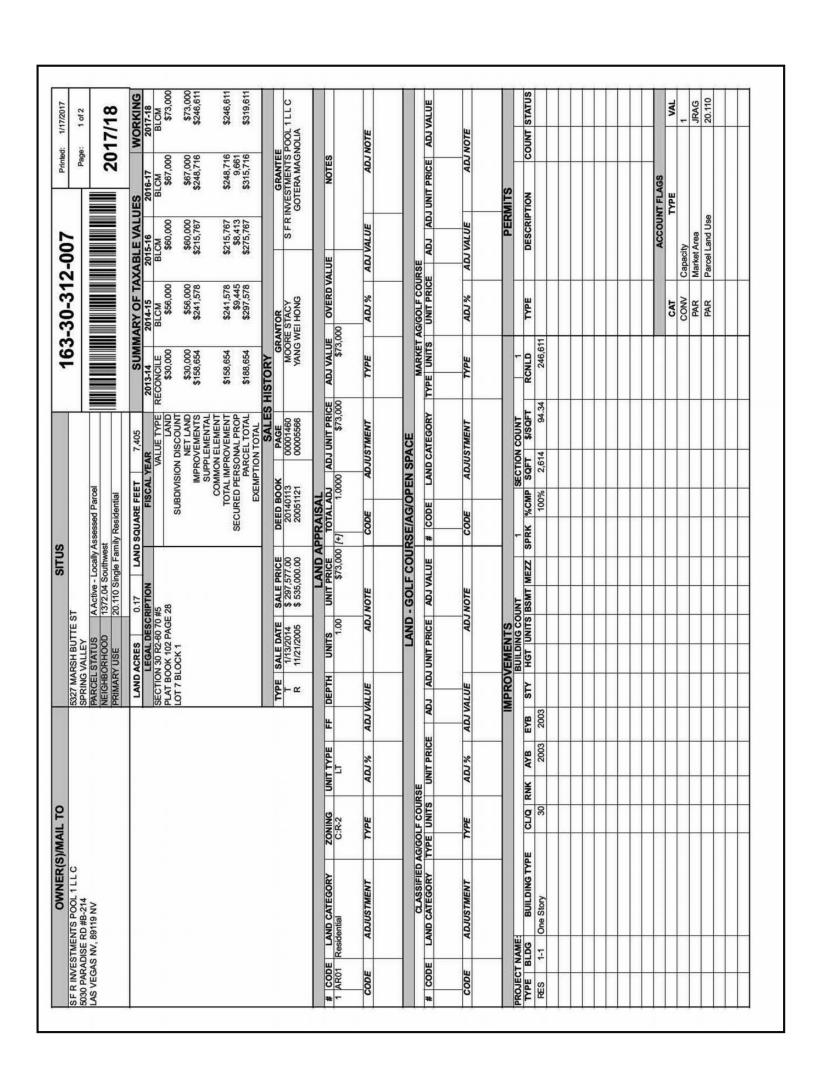

28

Records of the Clark County Recorder as Instrument No. 20051121-0005566, transferring real property located at 5327 Marsh Butte Street, Las Vegas, Nevada 89148; Parcel No. 163-30-312-007 (the "Property") to Magnolia Gotera ("Gotera").