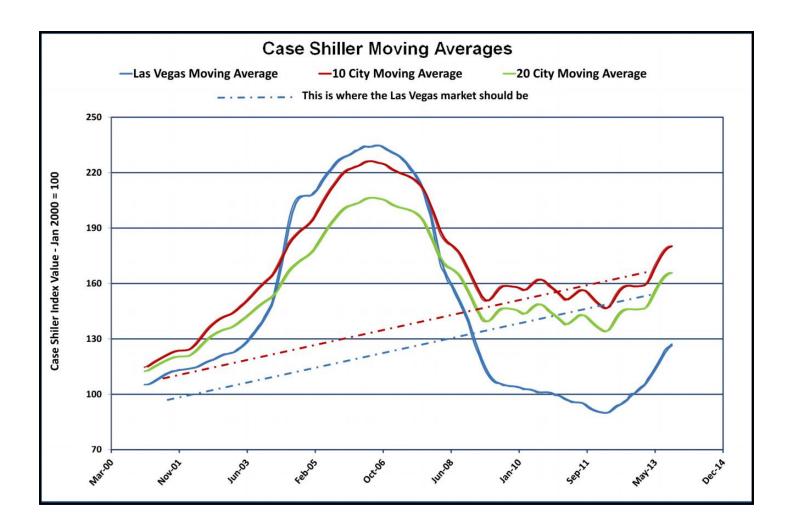

ight Finlay & Zak         |              |          |                |
|------------------|-----------------------------|--------------|----------|----------------|
| Property Address | 5327 Marsh Butte Street     |              |          |                |
| City             | Las Vegas                   | County Clark | State NV | Zip Code 89148 |
| Owner            | Magnolia Gotera/Stacy Moore |              |          |                |

The Case Shiller Index compares Las Vegas to the 10 City and 20 City Averages. Historically, Las Vegas was below the 10 and 20 City Averages, however, during 2004-2007, Las Vegas exceeded these averages and the market correction began. By 2009, the Las Vegas market over-corrected as shown below and is now attempting to correct back to market norms.



Las Vegas still is well below the 10 City and 20 City averages and well below where it should be if the housing market did not spin out of control in the mid 2000's. The two trend lines (red for the composites and blue for Las Vegas) illustrate the normal relationship between Las Vegas and the 10 and 20 City Composites. What we are seeing (current market conditions), is the market's attempt to correct.

The gap between the current Las Vegas market average and the blue Las Vegas trend line show the over-correction in the Las Vegas housing prices (based on buyer affordability) and the market's or recognition of over-correction during 2012 (based upon median income and housing affordability). This is what investors recognized and why investors made significant purchases of REO and short-sal