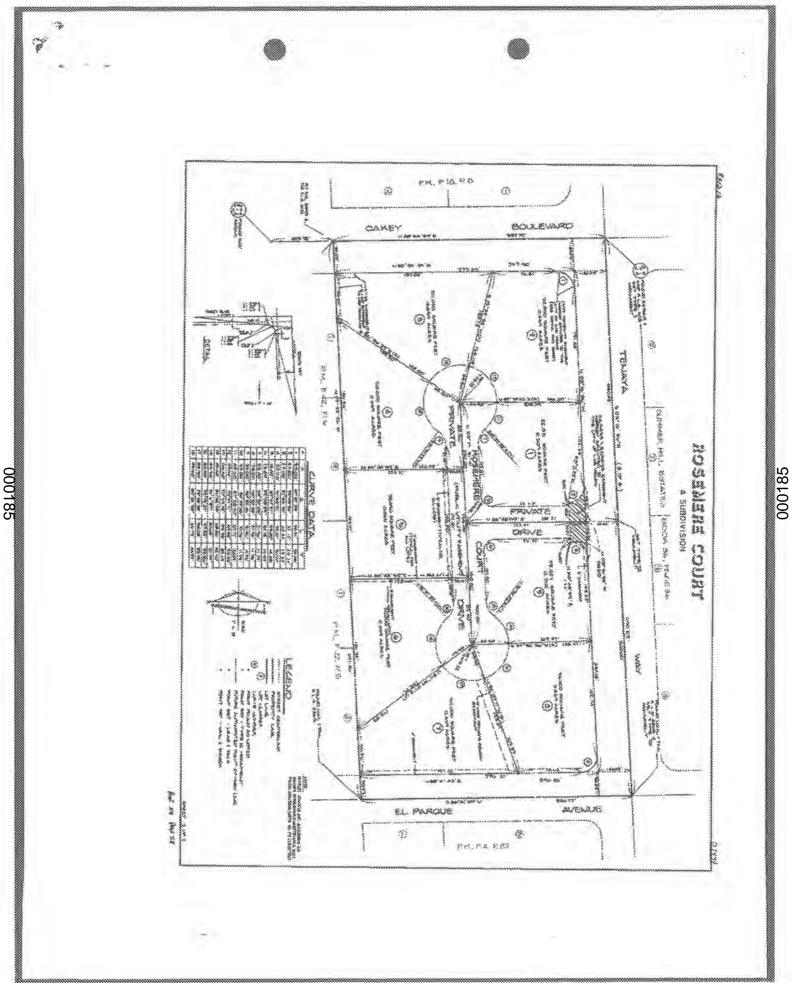

### **FINDINGS OF FACT**

- 1. Mrs. Boulden is trustee of the Marjorie B. Boulden Trust (hereinafter "Mrs. Boulden") which owns that residential property known as parcel number 163-03-313-008 also known as 1960 Rosemere Ct., Las Vegas, NV 89117 ("the Boulden Property").
- 2. Mr. and Mrs. Lamothe are the trustees of the Linda Lamothe and Jacques Lamothe Living Trust (hereinafter "Mr. and Mrs. Lamothe") which owns that certain residential property known as parcel number 163-03-313-002 also known as 1830 Rosemere Ct., Las Vegas, NV 89117 (the "Lamothe Property").
- 3. The Boulden Property and the Lamothe Property are located in the Rosemere Court subdivision and are subject to the CC&Rs recorded January 4, 1994 (the "Original CC&Rs").
- 4. John Allen Lytle and Trudi Lee Lytle are the Trustees of the Lytle Trust (collectively the "Defendants") which owns that certain residential property known as parcel number 163-03-313-009 (the "Lytle Property").
- 5. In 2009, the Defendants sued the Rosemere Estates Property Owners Association (the Association") in the Eighth Judicial District Court, case # A-09-593497-C (the "Rosemere LPA Litigation").
  - 6. None of the Plaintiffs were ever parties in the Rosemere LPA Litigation.