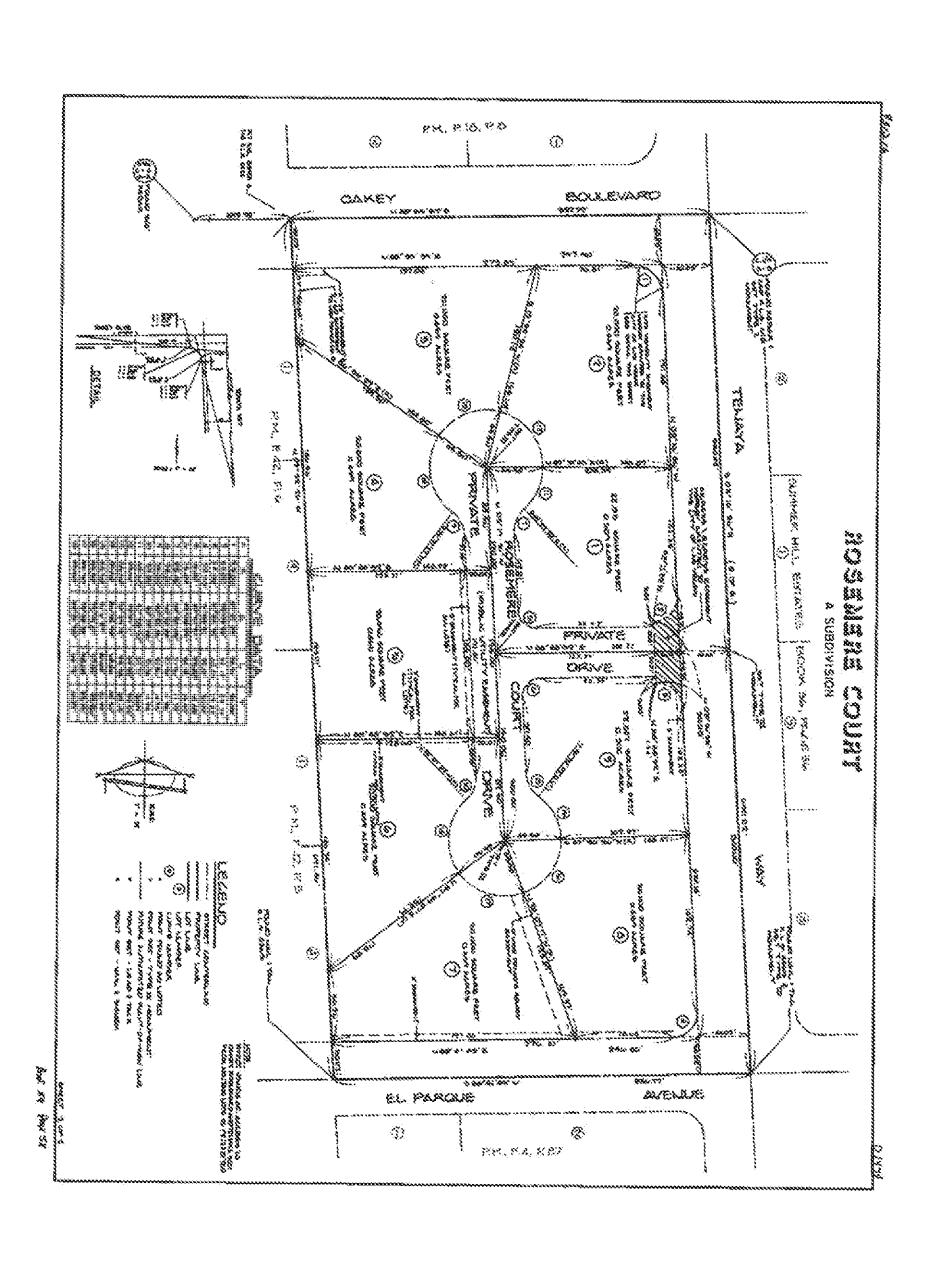

### **FINDINGS OF FACT**

- 1. Mrs. Boulden is trustee of the Marjorie B. Boulden Trust (hereinafter "Mrs. Boulden") which owns that residential property known as parcel number 163-03-313-008 also known as 1960 Rosemere Ct., Las Vegas, NV 89117 ("the Boulden Property").
- 2. Mr. and Mrs. Lamothe are the trustees of the Linda Lamothe and Jacques Lamothe Living Trust (hereinafter "Mr. and Mrs. Lamothe") which owns that certain residential property known as parcel number 163-03-313-002 also known as 1830 Rosemere Ct., Las Vegas, NV 89117 (the "Lamothe Property").
- 3. The Boulden Property and the Lamothe Property are located in the Rosemere Court subdivision and are subject to the CC&Rs recorded January 4, 1994 (the "Original CC&Rs").
- 4. John Allen Lytle and Trudi Lee Lytle are the Trustees of the Lytle Trust (collectively the "Defendants") which owns that certain residential property known as parcel number 163-03-313-009 (the "Lytle Property").
- 5. In 2009, the Defendants sued the Rosemere Estates Property Owners Association (the Association") in the Eighth Judicial District Court, case # A-09-593497-C (the "Rosemere LPA Litigation").
  - 6. None of the Plaintiffs were ever parties in the Rosemere LPA Litigation.

7. None of the Plaintiffs were a "losing party" in the Rosemere LPA Litigation as that term is found in Section 25 of the Original CC&Rs.

- 8. The Defendants obtained a Summary Judgment for Declaratory Relief from the District Court in the Rosemere LPA Litigation, which found and ruled as follows:
  - a. The Association is a limited purpose association under NRS 116.1201, is not a Chapter 116 "unit-owners' association," and is relegated to only those specific duties and powers set forth in Paragraph 21 of the Original CC&Rs and NRS 116.1201.
  - b. The Association did not have any powers beyond those of the "property owners committee" designation in the Original CC&Rs simply to care for the landscaping and other common elements of Rosemere Estates as set forth in Paragraph 21 of the Original CC&Rs.
  - c. Consistent with the absence of a governing body, the Developer provided each homeowner the right to independently enforce the Original CC&Rs against one another.
  - d. The Amended and Restated CC&Rs recorded with the Clark County Recorder's Office as Instrument #20070703-0001934 (the "Amended CC&Rs") are invalid, and the Amended CC&Rs have no force and effect.
- 9. Pursuant to NRS 116.1201(2) most of NRS Chapter 116 does not apply to the Association because it is a limited purpose association that is not a rural agricultural residential community.
- 10. After obtaining Summary Judgment in the Rosemere LPA Litigation, the Defendants filed a Motion for Attorneys' Fees and Costs against the Association, and conducted a prove-up hearing on damages. After hearing all matters, a Final Judgment was entered in the Defendants' favor against the Association for \$361,238.59, which includes damages, attorneys' fees and costs (the "Final Judgment").
- 11. After obtaining the Final Judgment, the Defendants, on August 16, 2016, recorded with the Clark County Recorder's office an Abstract of Judgement referencing the Final Judgment