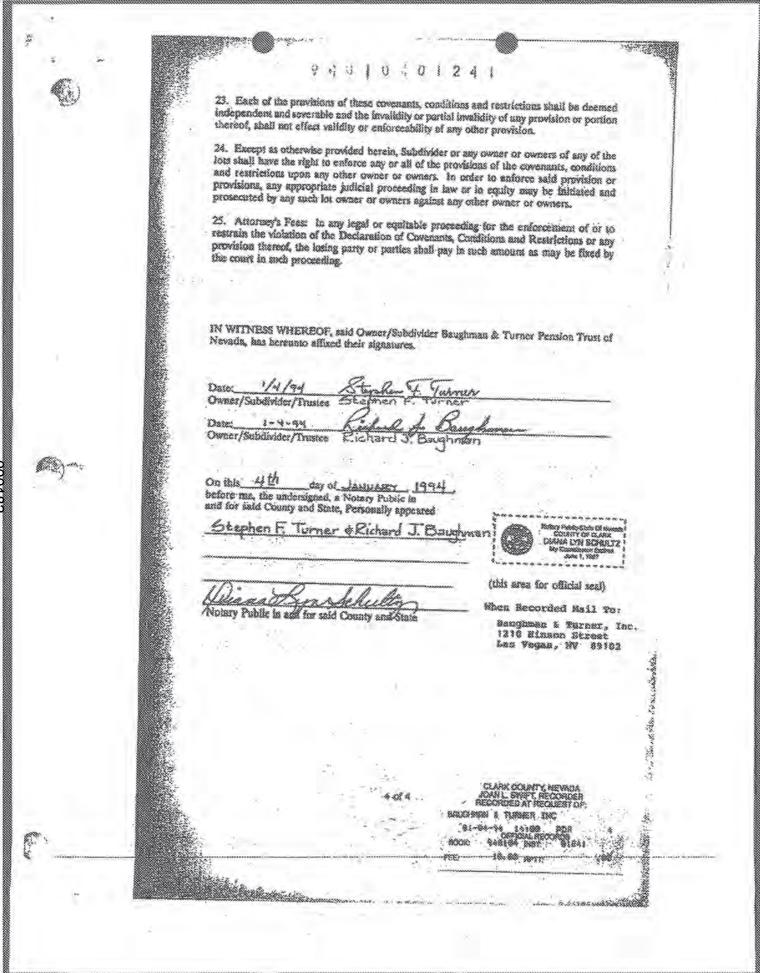

### **FINDINGS OF FACT**

- 1. Mrs. Boulden is trustee of the Marjorie B. Boulden Trust (hereinafter "Mrs. Boulden") which owns that residential property known as parcel number 163-03-313-008 also known as 1960 Rosemere Ct., Las Vegas, NV 89117 ("the Boulden Property").
- 2. Mr. and Mrs. Lamothe are the trustees of the Linda Lamothe and Jacques Lamothe Living Trust (hereinafter "Mr. and Mrs. Lamothe") which owns that certain residential property known as parcel number 163-03-313-002 also known as 1830 Rosemere Ct., Las Vegas, NV 89117 (the "Lamothe Property").
- 3. The Boulden Property and the Lamothe Property are located in the Rosemere Court subdivision and are subject to the CC&Rs recorded January 4, 1994 (the "Original CC&Rs").
- 4. John Allen Lytle and Trudi Lee Lytle are the Trustees of the Lytle Trust (collectively the "Defendants") which owns that certain residential property known as parcel number 163-03-313-009 (the "Lytle Property").
- 5. In 2009, the Defendants sued the Rosemere Estates Property Owners Association (the Association") in the Eighth Judicial District Court, case # A-09-593497-C (the "Rosemere LPA Litigation").
  - 6. None of the Plaintiffs were ever parties in the Rosemere LPA Litigation.