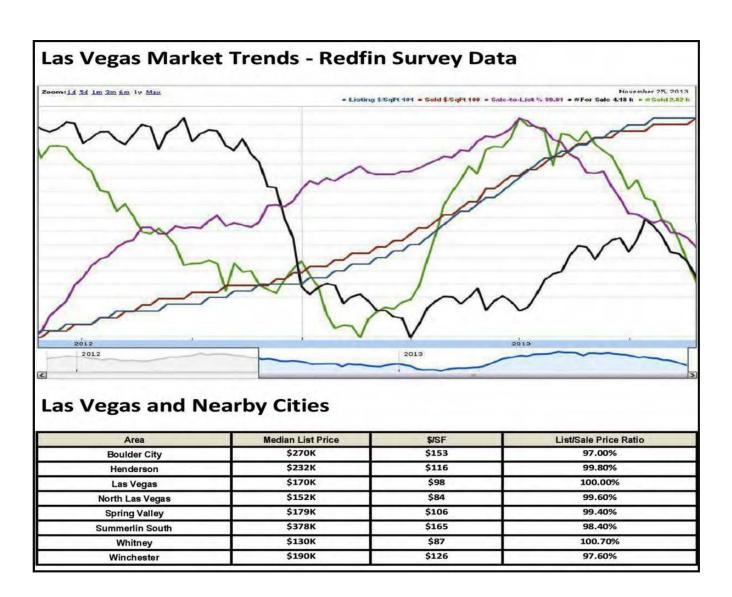

monthly payment. We cannot project the sustainability of a market shift, only evidence an imbalance, to support a market conditions adjustment at this point.

#### **Redfin - Las Vegas Market Overview - Market Conditions**

| Client           | Wright Finlay & Zak       |              |          |                |
|------------------|---------------------------|--------------|----------|----------------|
| Property Address | 8149 Palace Monaco Avenue |              |          |                |
| City             | Las Vegas                 | County Clark | State NV | Zip Code 89117 |
| Owner            | Robert Nardizzi           |              |          |                |

The chart below from Redfin contrasts listing and sale activity in the Las Vegas Valley over the past 12 months.



Measuring and Reporting Market Conditions: The appraiser's assignment is to identify the risk and place it into context of the market. It is the client's responsibility to measure and underwrite that risk. When reviewing the Las Vegas, NV market data, several things are clear. 1) Demand exceeds supply with demand bolstered by investors; 2) Purchasing power is greater than normal due to historically low interest rates; 3) Single family housing provides greater utility than apartments; and 4) Future supply is being held off the market.

This combination of factors acting in the market is creating a housing shortage and driving prices upwards, closing the gap between where we should have been and where we have been over the past few years. This is evident via multiple offers over list price