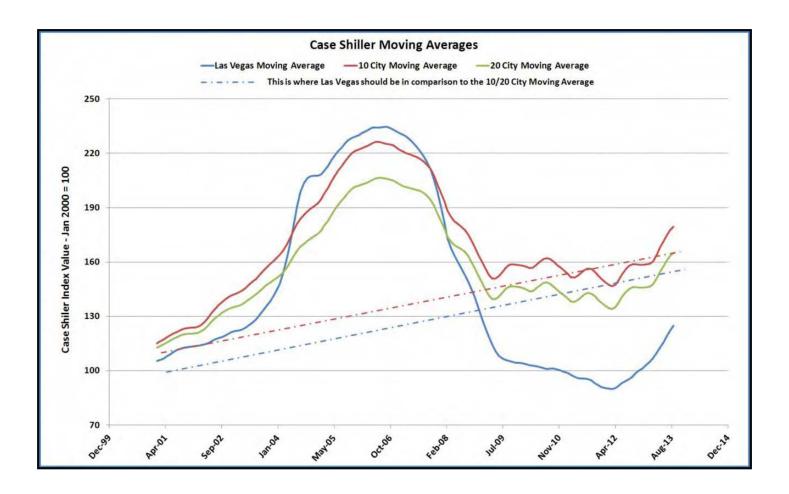

| Wright Finlay & Zak       |              |          |                |
|------------------|---------------------------|--------------|----------|----------------|
| Property Address | 8149 Palace Monaco Avenue |              |          |                |
| City             | Las Vegas                 | County Clark | State NV | Zip Code 89117 |
| Owner            | Robert Nardizzi           |              |          |                |

The Case Shiller Index compares Las Vegas to the 10 City and 20 City Averages. Historically, Las Vegas was below the 10 and 20 City Averages, however, during 2004-2007, Las Vegas exceeded these averages and the market correction began. By 2009, the Las Vegas market over-corrected as shown below and is now attempting to correct back to market norms.



As shown above, Las Vegas still is well below the 10 City and 20 City averages. Effectively, the housing market in Las Vegas remains well below where it should be if the housing market did not spin out of control in the mid 2000's. What we are seeing (current market conditions), is the market's attempt to correct. The two trend lines (red for the composites and blue for Las Vegas) illustrate the normal relationship between Las Vegas and the 10 and 20 City Composites.

The gap between the current Las Vegas market average and the blue Las vegas trend line show the over-correction in the Las Vegas housing prices (based on buyer affordability) and the market's or recognition of over-correction during 2012 (based upon median income and housing affordability). This is what investors recognized