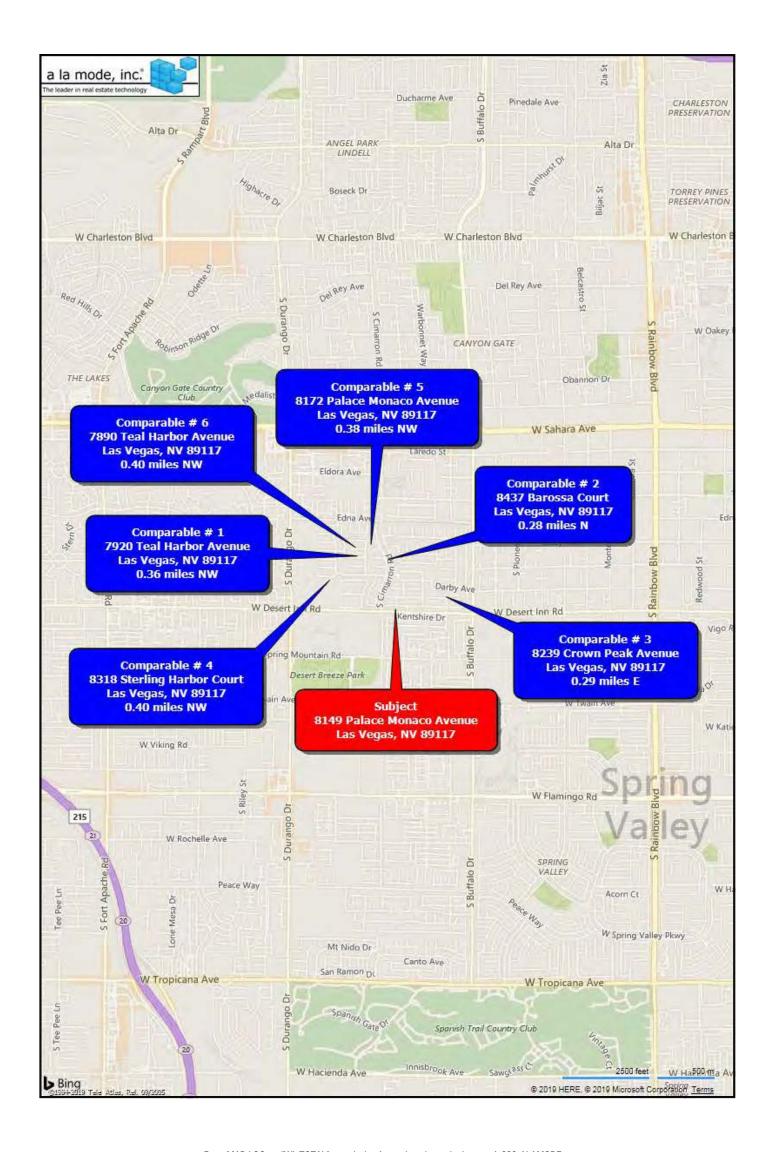

market segment and the subject property's position in that segment. Reliability of statistical housing trends is affected by short-term shifts in supply and demand, investor activity and lender liquidations. This translates to sales data that is less reliable than it would be under balanced market conditions.





#### **Location Map**

| Client           | Wright Finlay & Zak       |              |          |                |
|------------------|---------------------------|--------------|----------|----------------|
| Property Address | 8149 Palace Monaco Avenue |              |          |                |
| City             | Las Vegas                 | County Clark | State NV | Zip Code 89117 |
| Owner            | Robert Nardizzi           |              |          |                |



# **Plat Map**

| Client           | Wright Finlay & Zak       |              |          |                |
|------------------|---------------------------|--------------|----------|----------------|
| Property Address | 8149 Palace Monaco Avenue |              |          |                |
| City             | Las Vegas                 | County Clark | State NV | Zip Code 89117 |
| Owner            | Robert Nardizzi           |              |          |                |



# **Building Sketch**



# **Subject Photo Page**

| Client           | Wright Finlay & Zak       |              |          |                |
|------------------|---------------------------|--------------|----------|----------------|
| Property Address | 8149 Palace Monaco Avenue |              |          |