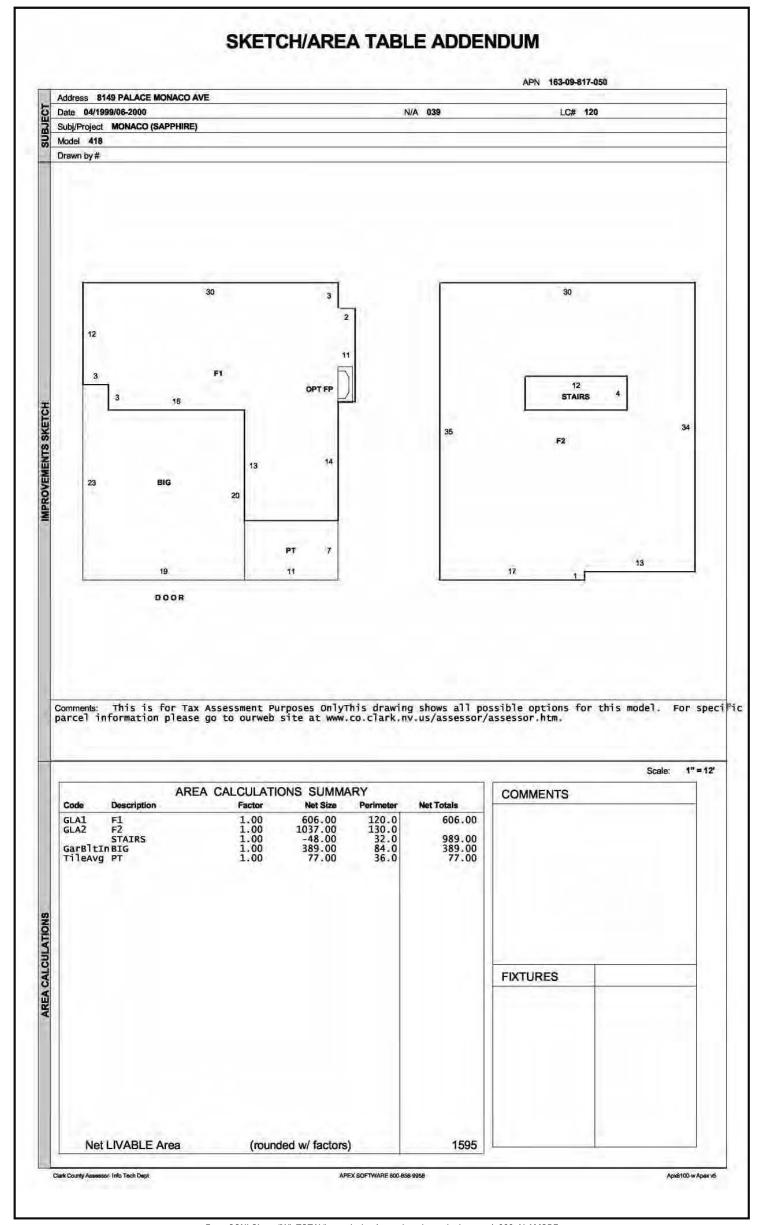

|----------------|
| Property Address | 8149 Palace Monaco Avenue |              |          |                |
| City             | Las Vegas                 | County Clark | State NV | Zip Code 89117 |
| Owner            | Robert Nardizzi           |              |          |                |



# **Plat Map**

| Client           | Wright Finlay & Zak       |              |          |                |
|------------------|---------------------------|--------------|----------|----------------|
| Property Address | 8149 Palace Monaco Avenue |              |          |                |
| City             | Las Vegas                 | County Clark | State NV | Zip Code 89117 |
| Owner            | Robert Nardizzi           |              |          |                |



# **Building Sketch**



# **Subject Photo Page**

| Client           | Wright Finlay & Zak       |              |          |                |
|------------------|---------------------------|--------------|----------|----------------|
| Property Address | 8149 Palace Monaco Avenue |              |          |                |
| City             | Las Vegas                 | County Clark | State NV | Zip Code 89117 |
| Owner            | Robert Nardizzi           | ·            |          |                |



# **Subject Front**

8149 Palace Monaco Avenue

Sales Price

Gross Living Area 1,595
Total Rooms 5
Total Bedrooms 3
Total Bathrooms 2.5

Location Monaco/Spring V
View Residential
Site 4,356 SF/Interior

Quality Stucco Age 13



# **Subject Street**



**Abuts Access Road** 

# **Comparable Photo Page**

| Cl