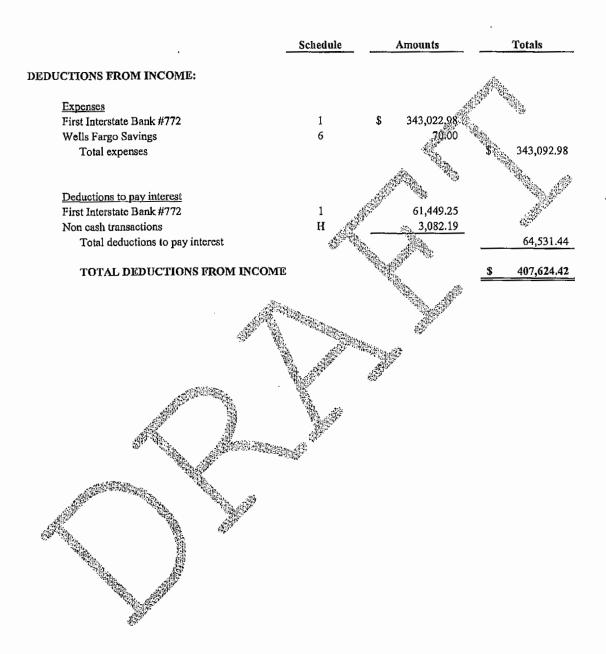

|
|                                                                    |              |                   |
|                                                                    |              |                   |
|                                                                    |              |                   |
| dis.                                                               |              |                   |

### SAMUEL S JAKSICK JR FAMILY TRUST SCHEDULE D - DEDUCTIONS FROM PRINCIPAL

For the period beginning April 21, 2013 and ending March 31, 2014



#### SAMUEL S JAKSICK JR FAMILY TRUST SCHEDULE E - RECEIPTS OF INCOME



### SAMUEL S JAKSICK JR FAMILY TRUST SCHEDULE F - DEDUCTIONS FROM INCOME

For the period beginning April 21, 2013 and ending March 31, 2014



## SAMUEL S JAKSICK JR FAMILY TRUST <u>SCHEDULE G - ASSETS ON HAND, END OF PERIOD</u> As of March 31, 2014

|                                                                                                          | Schedule    | Fiduciary<br>Acquisition<br>Value | Estimated<br>Value         |
|----------------------------------------------------------------------------------------------------------|-------------|-----------------------------------|----------------------------|
| CASH:                                                                                                    |             | ďb.                               |                            |
| Checking account, First Independent Bank #772 Checking account, Wells Fargo Savings account, Wells Fargo | 1<br>5<br>6 | \$