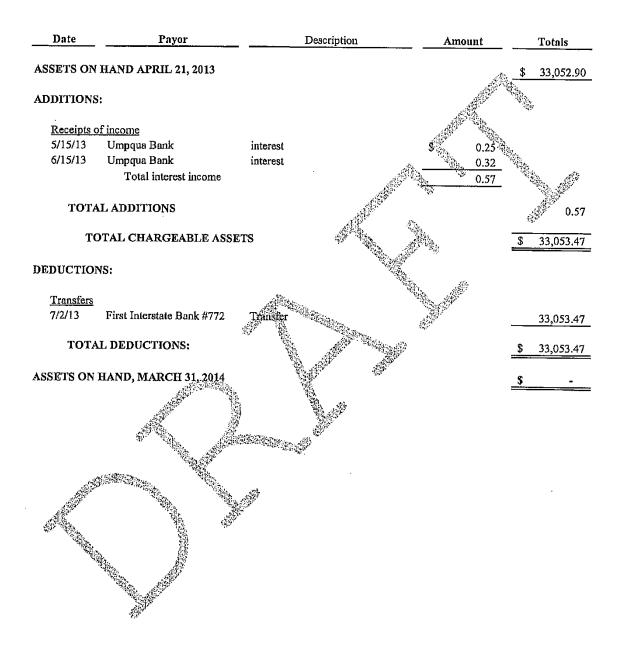

من |                                                   |            |                                        |
| 10/15/13   | First Interstate Bank #772   | Transfer                                          |            | 8,288.12                               |
| TOTA       | AL DEDUCTIONS:               |                                                   |            | \$ 8,288.12                            |
| ASSETS ON  | HAND, MARCH 31, 2014         | anna 11 12 10 10 10 10 10 10 10 10 10 10 10 10 10 |            | <b>\$</b> -                            |
|            |                              |                                                   |            |                                        |

# SAMUEL S JAKSICK JR FAMILY TRUST SCHEDULE 3 - SUMMARY OF ACCOUNT UMPOUA BANK



## SAMUEL S JAKSICK JR FAMILY TRUST SCHEDULE 4 - SUMMARY OF ACCOUNT

### FIRST INTERSTATE BANK - DRAWING ACCOUNT

| Date                    | Payor                      | Description                                                                                                    | Amount      | Totals      |
|-------------------------|----------------------------|----------------------------------------------------------------------------------------------------------------|-------------|-------------|
| ASSETS ON               | HAND APRIL 21, 2013        |                                                                                                                | A.          | \$ 2,926.71 |
| ADDITIONS               | <b>5:</b>                  |