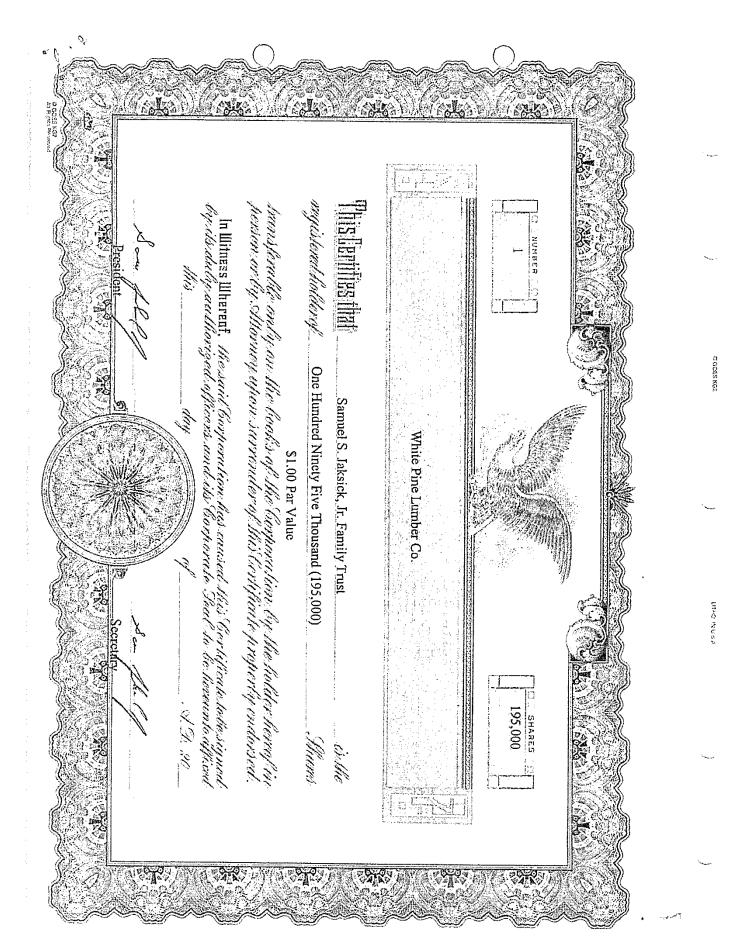

# McQuaid, Brian

From: Jessica Clayton <jtclaytone@aol.com>
Sent: Monday, January 11, 2016 4:56 PM

To: McQuaid, Brian; LeGoy, Bob

Cc: tjaksick@gmail.com; ssj3232@aol.com; kevin@rmb-cpa.com

Subject:Stock CertAttachments:stock cert.pdf

Hi Brian,

Happy New Year.

Todd asked me to scan you the attached:)

Jess

WJ 000681

# Pierre A. Hascheff, Chtd

A Professional Corporation

1029 RIVERSIDE DRIVE POST OFFICE BOX 40667 RENO, NEVADA 89504 TELEPHONE: (775) 786-4121 FACSIMILE: (775) 786-4122 pahascheff@sbeglobal.net

October 13, 2008

Ms. Jessica Clayton 4005 Quail Rock Lane Reno, Nevada 89511

Subject:

White Pine Lumber

Re:

Stock Certificate

Our File:

48651.019

Dear Jessica:

Enclosed please find an original stock certificate for Sam's signature. Please have him sign by the "x" in both places and return the original to my office.

If you have any other questions, please feel free to contact my office.

Very truly yours,

Pierre A. Hascheff, Chtd

By: Pierre

PAH:njc Enclosure copy to: Kevin Riley

From: Kevin Riley <kevin@rmb-cpa.com>

Sent: Wednesday, January 06, 2016 3:11 PM

To: McQuaid, Brian

Cc: Todd Jaksick; ssj3232@aol.com; LeGoy, Bob