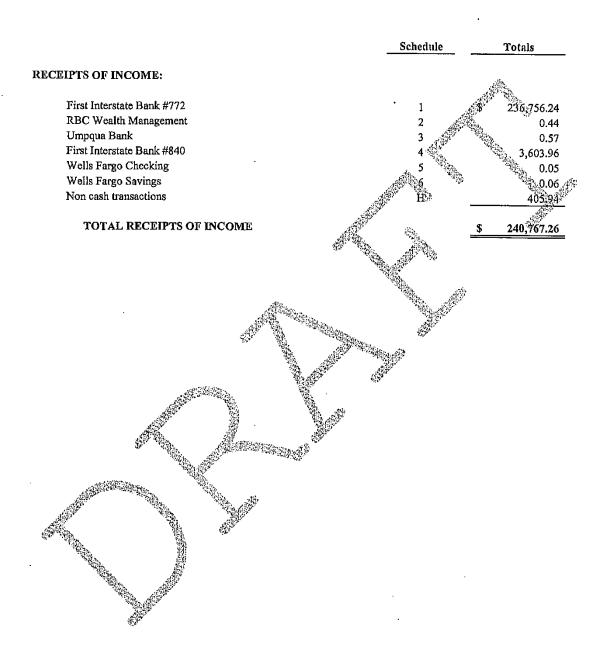

|              |                   |
|                                                                    |              |                   |
|                                                                    |              |                   |
|                                                                    |              |                   |
|                                                                    |              |                   |
| dis.                                                               |              |                   |

### SAMUEL S JAKSICK JR FAMILY TRUST SCHEDULE D - DEDUCTIONS FROM PRINCIPAL

For the period beginning April 21, 2013 and ending March 31, 2014



#### SAMUEL S JAKSICK JR FAMILY TRUST SCHEDULE E - RECEIPTS OF INCOME



### SAMUEL S JAKSICK JR FAMILY TRUST SCHEDULE F - DEDUCTIONS FROM INCOME

For the period beginning April 21, 2013 and ending March 31, 2014



## SAMUEL S JAKSICK JR FAMILY TRUST <u>SCHEDULE G - ASSETS ON HAND, END OF PERIOD</u> As of March 31, 2014

|                                                                                                          | Schedule    | Fiduciary<br>Acquisition<br>Value | Estimated<br>Value         |
|----------------------------------------------------------------------------------------------------------|-------------|-----------------------------------|----------------------------|
| CASH:                                                                                                    |             | ďb.                               |