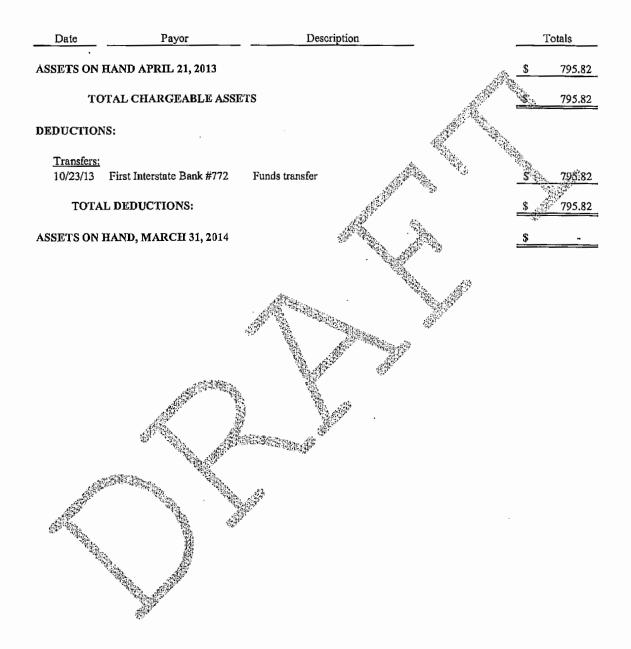

|               | \$        | 65,43      |

### SAMUEL S JAKSICK JR FAMILY TRUST SCHEDULE 7 - SUMMARY OF ACCOUNT BANK OF AMERICA CHECKING

For the period beginning April 21, 2013 and ending March 31, 2014





Pa - 1

From: LeGoy, Bob

Sent: Tuesday, January 06, 2015 7:10 AM

To: McQuaid, Brian

Subject: Revision to Sam's Family Trust Agreement to elect QSST status

Brain, Do you want to research and draft this amendment or do you want me to do it? I am ok either way. Thanks

Bob LeGoy L. Robert LeGoy, Jr., Esq.

Maupin, Cox & LeGoy 4785 Caughlin Parkway P.O. Box 30000 Reno, Nevada 89520 (775) 827-2000 (775) 827-2185 (facsimile) Legal Assistant: Doris A. Dotson

lrlegoy@mclrenolaw.com

CONFIDENTIALITY -- This message is intended to be confidential and directed only to the person/entity as addressed above. Furthermore, the contents of this message and any attachments hereto may be subject to the attorney-client privilege and/or work product doctrine and should not be disclosed to other partie