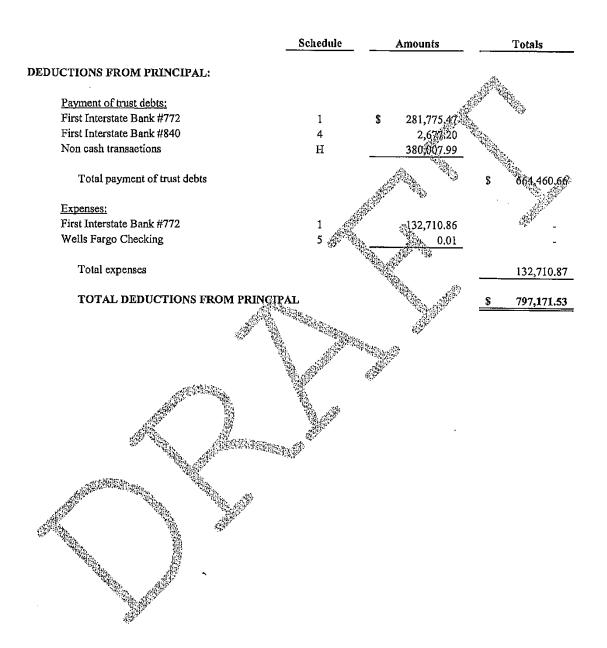

|
|                                                                    |              |                   |
|                                                                    |              |                   |
|                                                                    |              |                   |
|                                                                    |              |                   |
|                                                                    |              |                   |
| dis.                                                               |              |                   |

### SAMUEL S JAKSICK JR FAMILY TRUST SCHEDULE D - DEDUCTIONS FROM PRINCIPAL

For the period beginning April 21, 2013 and ending March 31, 2014



#### SAMUEL S JAKSICK JR FAMILY TRUST SCHEDULE E - RECEIPTS OF INCOME



### SAMUEL S JAKSICK JR FAMILY TRUST SCHEDULE F - DEDUCTIONS FROM INCOME

For the period beginning April 21, 2013 and ending March 31, 2014



## SAMUEL S JAKSICK JR FAMILY TRUST <u>SCHEDULE G - ASSETS ON HAND, END OF PERIOD</u> As of March 31, 2014

|                                                                                                          | Schedule    | Fiduciary<br>Acquisition<br>Value | Estimated<br>Value         |
|----------------------------------------------------------------------------------------------------------|-------------|-----------------------------------|----------------------------|
| CASH: