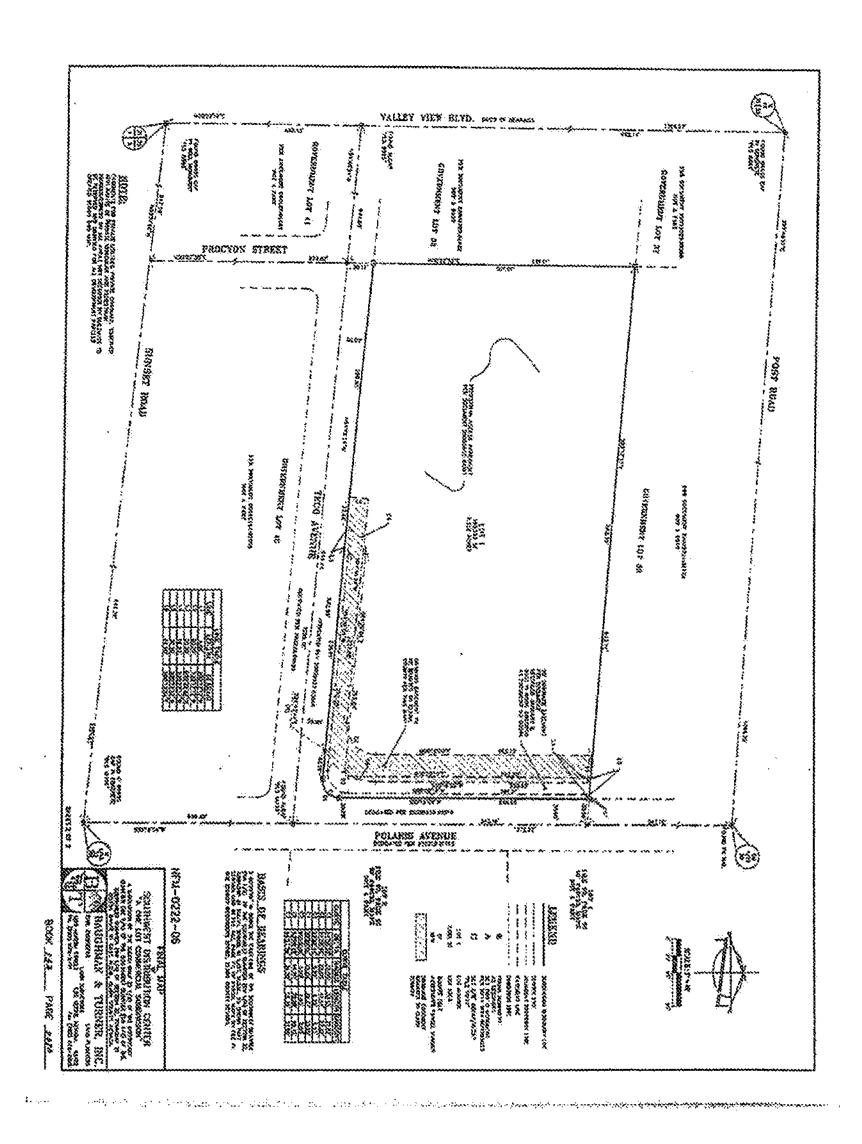

24

25

26

27

28

This case is an inverse condemnation action arising from Clark County' partial taking of the Landowner's property through construction of drainage facilities and other related improvements along Sunset Road, between Decatur Boulevard and Valley View Boulevard. The property at issue is located at the northwest corner of Polaris Avenue and West Teco Avenue, known as Assessor Parcel Numbers 162-32-416-002 and 162-32-416-003, and commonly referred to as 3550 and 3450 West Teco Avenue, Las Vegas, Nevada 89118, respectively (collectively "Subject Property" or "Property"). The jury found in favor of the Landowner and against Clark County on November 10, 2016, and awarded just compensation for the partial taking of the Subject Property in the amount of \$116,508.00. See Verdict Form attached hereto as Exhibit "A." As the prevailing party in an inverse condemnation action, the Landowner now seeks an award of attorney's fees as a matter of law.

3.

At all times relevant herein, Landowners were the fee simple owner of property located in Clark County, Nevada, known respectively as APN 162-32-416-002 and APN 162-32-416-003. These properties at issue were at all times relevant herein joined together for current and prospective use, and furthermore each separate parcel herein described constitutes part of a larger parcel pursuant to Nevada law. These properties are hereinafter referred to as the "Landowners' Property," the "Subject Property" or "Property."