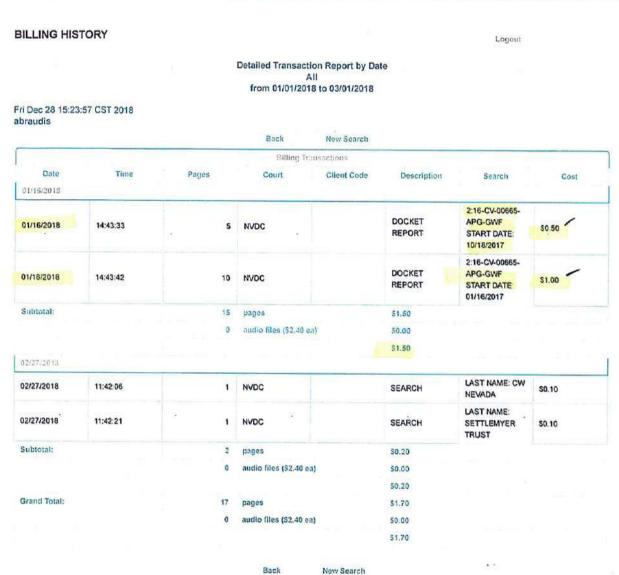

26

27

28

four-day trial. The actual time spent between the attorneys of record totals nearly 1,000 hours since 2012 and is reflected in the detailed timesheets attached hereto. See Law Offices of Brian C. Padgett Timesheets and Leach Johnson Song & Gruchow Timesheets attached hereto as Exhibit "C". Counsel initiated significant research and work to evaluate the ability of the Landowner to prove that the County had inappropriately asserted a right to a public drainage easement from the Landowner and therefore had in fact inversely condemned the Landowner's See Exhibit "C". Furthermore, the Landowner's counsel engaged in extensive Property. discovery (including filing and answering discovery requests, conducting document review, conducting and defending depositions, and reviewing expert reports), planning, and motion practice in the four years and two months between filing the Complaint and commencing the trial. See Exhibit "C".