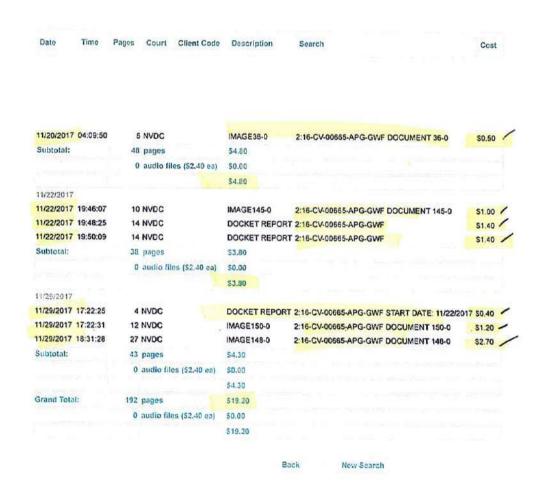

26

27

28

four-day trial. The actual time spent between the attorneys of record totals nearly 1,000 hours since 2012 and is reflected in the detailed timesheets attached hereto. See Law Offices of Brian C. Padgett Timesheets and Leach Johnson Song & Gruchow Timesheets attached hereto as Exhibit "C". Counsel initiated significant research and work to evaluate the ability of the Landowner to prove that the County had inappropriately asserted a right to a public drainage easement from the Landowner and therefore had in fact inversely condemned the Landowner's See Exhibit "C". Furthermore, the Landowner's counsel engaged in extensive Property. discovery (including filing and answering discovery requests, conducting document review, conducting and defending depositions, and reviewing expert reports), planning, and motion practice in the four years and two months between filing the Complaint and commencing the trial. See Exhibit "C".