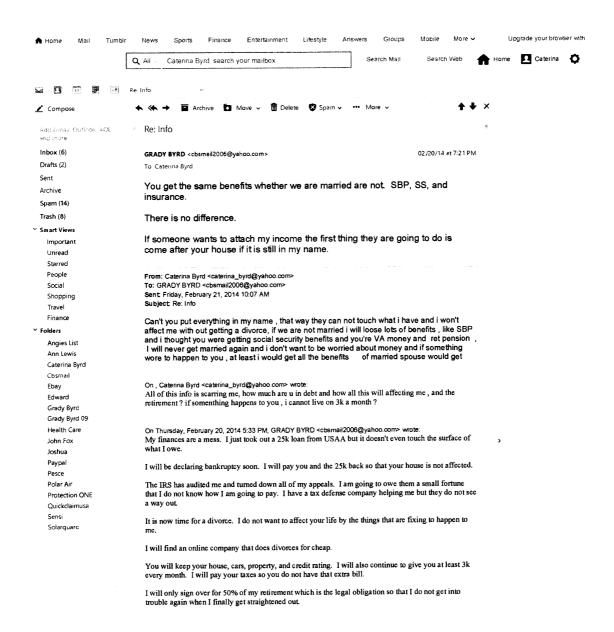

| Total Average Gross Monthly Income (add totals from B and C above) | 9662 |
|--------------------------------------------------------------------|------|
|--------------------------------------------------------------------|------|