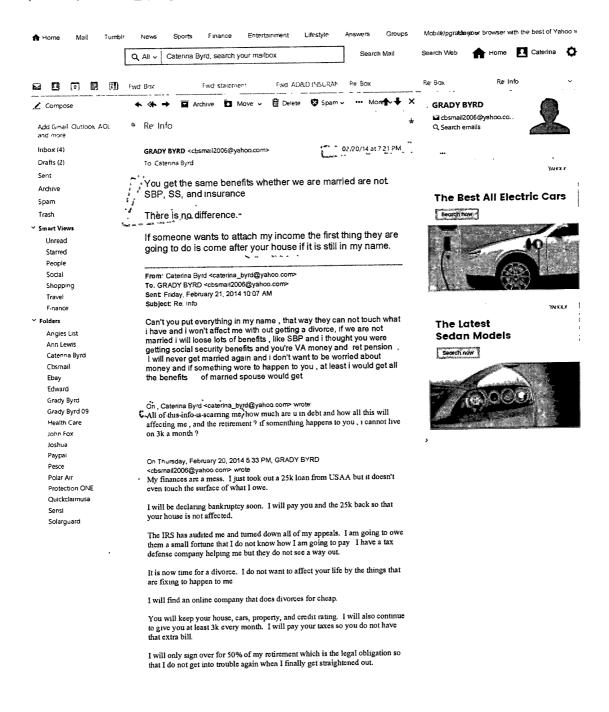

| Total Average Gross Monthly Income (add totals from B and C above) | 9662 |
|--------------------------------------------------------------------|------|
|--------------------------------------------------------------------|------|