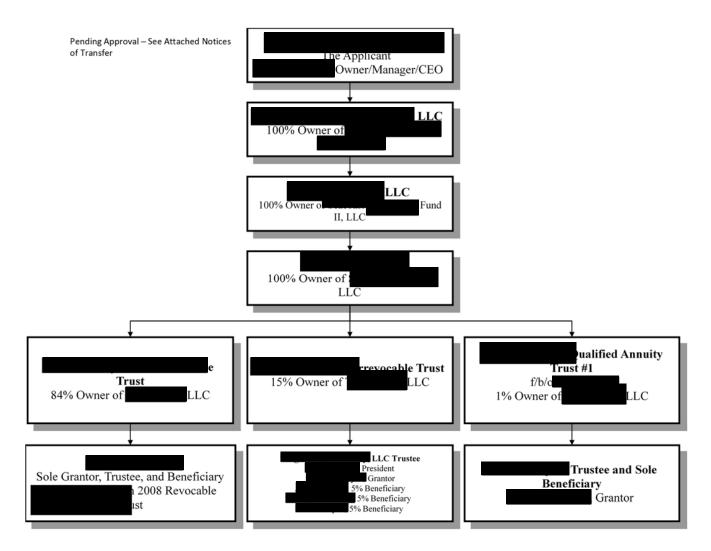

|                 |                          |
|      |                                  |                 |                          |
|      |                                  |                 |                          |
|      |                                  |                 |                          |
|      |                                  |                 |                          |
|      |                                  |                 |                          |

Version 5.4-06/22/2018

Recreational Marijuana Establishment License Application

5.2.10.4. A resume, including educational level and achievements for each owner, officer and board member must be completed for each individual named in this application.

### **Owners and Corporate Officers**



| Owner,                                                                                                                                                                                                                                                                                                                                                                                                                                                                                                                                                                                                                                   |  |  |  |
|-----------------------------------------------------------------------------------------------------------------------------------------------------------------------