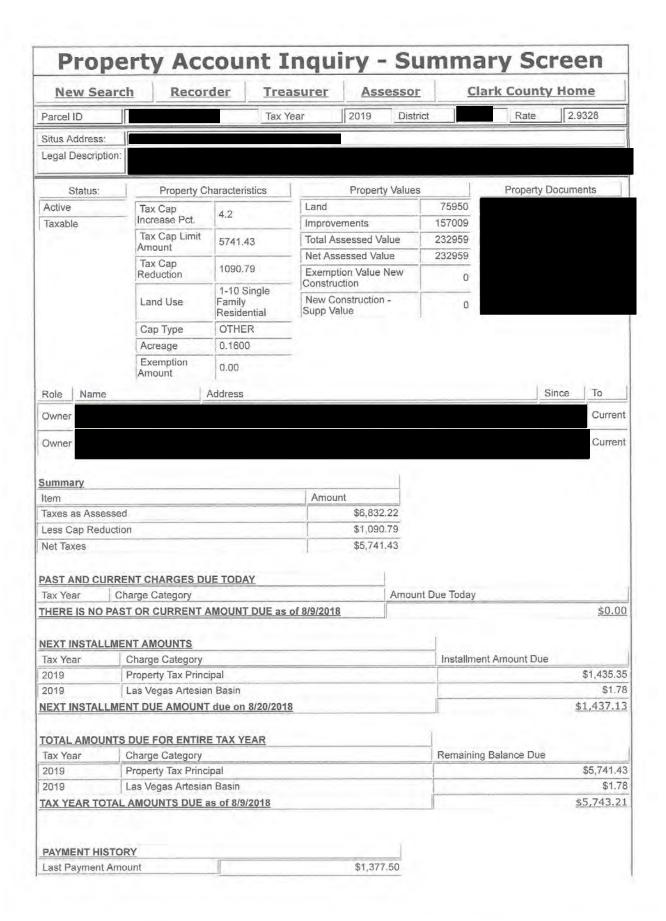

| 557.00              |
| 2014  | 574.00       | 0.00       | 0.00               | 0.00                 | 0.00                   | 574.00              |
| 2015  | 592.00       | 0.00       | 0.00               | 0.00                 | 0.00                   |                     |
| 2016  | 595.00       | 0.00       | 0.00               | 0.00                 | 0.00                   | 595.00              |
| 2017  | 610.00       | 0.00       | 0.00               | 0.00                 | 0.00                   | 610.00              |
| 2018  | 0.00         | 0.00       | 0.00               | 0.00                 | 0.00                   | 0.00                |
| TOTAL | 1,445,671.05 | 252,657.06 | 34,406.80          | 21,352.78            | 91,715.11              | 1,845,802.80        |



| Last Payment Date              | 3/5/2018   |  |
|--------------------------------|------------|--|
| Fiscal Tax Year Payments       | \$0.00     |  |
| Prior Calendar Year Payments   | \$4,099.41 |  |
| Current Calendar Year Payments | \$2,755.00 |  |



## **NV Department of Taxation Payments**

|      | Sales / Use Tax | Payroll Taxes | Licenses and Permits | Property Taxes | Total        |
|------|-----------------|---------------|----------------------|----------------|--------------|
| 2013 | 505,393.12      | 45,570.95     | 15,751.75            | 8,908.57       | 575,624.39   |
| 2014 | 506,134.59      | 39,995.68     | 14,819.78            | 57,986.22      | 618,936.27   |
| 2015 | 451,190.16      | 31,660.45     | 12,774.50            | 59,027.13      | 554,652.24   |
| 2016