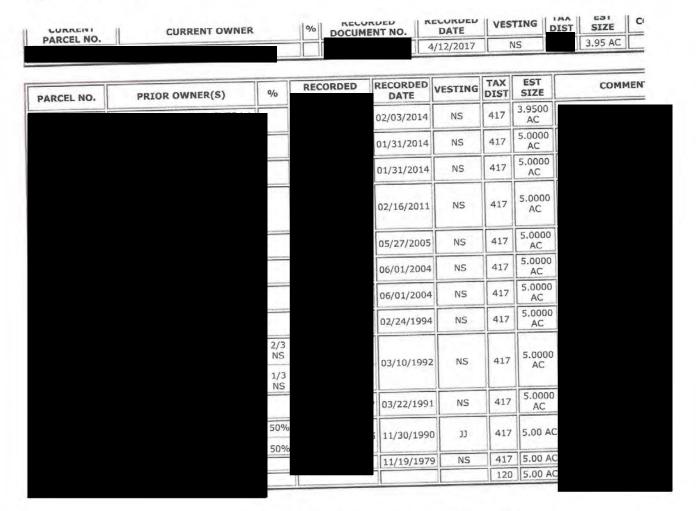

| .00                    |                        |
| NV0000-010- ER State Unemp                | 967.60                          | 32.800.00 | 32,800.00 | 2,371.80      | 80,400.00              | 80,400.00              |
| NV0000-017- Health Ins (GB)               | .00                             | .00       | .00       | .00           | .00                    | .00.                   |
| NV0000-131-ERCEP                          | 16.40                           | 32,800.00 | 32,800.00 | 40.20         | 80,400.00              | 80,400.00              |
| NV0000-131-EROEP<br>NV0000-134-NV Gen Bus | .00                             | 32,800.00 | 32,800.00 | .00           | 80,400.00              | 80,400.00              |

Clark County / Assessor / Property Records



#### Assessor





Click the following link to view the parcel geneology Parcel Tree

|                               | ▼ |
|-------------------------------|---|
| I Want To                     |   |
| Most Popular                  | • |
|                               |   |
| Assessor's Office             |   |
| Assessor's Office<br>Services | • |
|                               | • |

| Video Library       |          |
|---------------------|----------|
| Contact Us          |          |
| About Us            |          |
| Property Records    |          |
| Statistics/Reports  |          |
| Aircraft Assessment |          |
| Assessment Roll     |          |
| Personal Property   | •        |
| General Information | •        |
| Manufactured Homes  | <b>+</b> |
| Parcel Info & Maps  | •        |
| Real