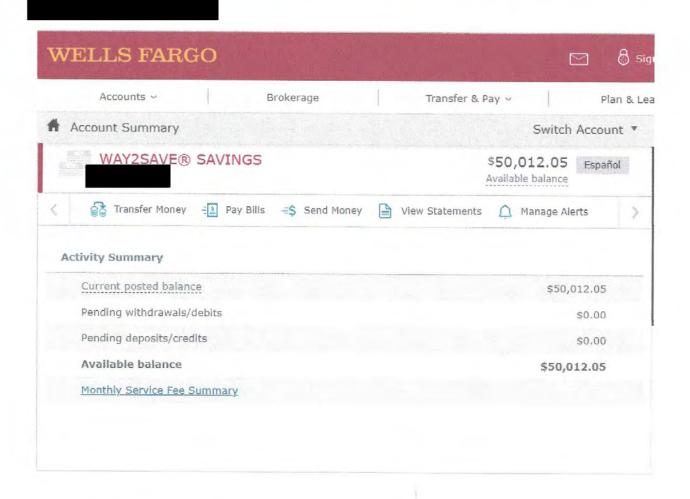

e of your statement. Terms and conditions are provided with your account statement on a periodic basis or may be obtained upon request.







September 18, 2018

To Whom It May Concern:

Re:

s a client of Wells Fargo and I have known personally for 20 years. accounts as expected.

Checking account number ending \$35,998.61

Savings account number ending \$319,736.50

Please contact me directly should you have any additional questions.

Sincerely,





# **Account Summary**

View account details for the selected account.

As of Date: 9/14/2018
Current Balance: \$248,532.54
Available Balance: \$563,532.54
Accrued Interest: \$0.00
YTD Interest: \$0.00
Interest Rate: 0%
Last Deposit Amount: \$211,371.40

To see account transaction activity, go to the Account Details page.

How Do I ...







# PART I – IDENTIFIED CRITERIA RESPONSE 5.2.9. TAB IX– EVIDENCE OF TAXES PAID; OTHER BENEFICIAL FINANCIAL CONTRIBUTIONS

# 5.2.9. Tab IX - Evidence of taxes paid; other beneficial contributions

The Applicant has paid approximately \$9,408,495.15 in taxes and other contributions over the last five years.



Approximate total taxes paid and other contributions \$9,408,495.15

<sup>\*</sup>Please see the attached evidence of tax accounts, statements and payments.

Clark County Business

|        | 111          | -0   | H mp-     |      | 11.76     |      |            | +           |
|--------|--------------|------|-----------|------|-----------|------|------------|-------------|
|        |              |      |           |      |           |      |            |             |
| ate    | Amo