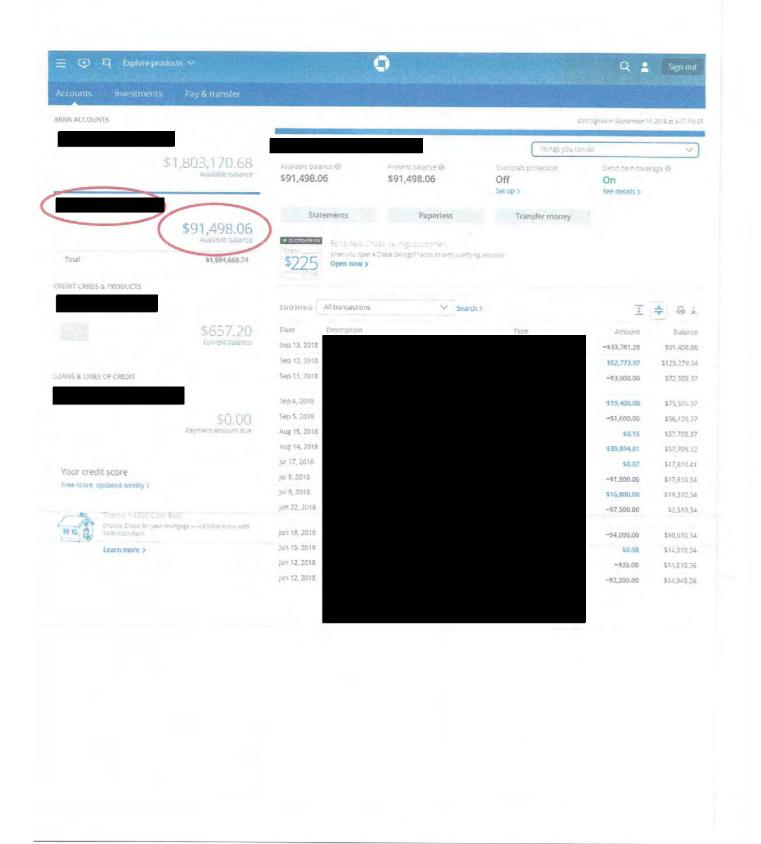

| s  | 643,217      | s  | 572,673      |









## usbank



Answers

#### usbank



Connection Secured

@ 2016 U.S. Bank OLB: KS-MEC 0B 018.09.1738.1

© Equal Housing Lender, Deposit products offered by U.S. Bank National Association, Member FDIC U.S. Bank is not responsible for and does not guarantee the products, services or performance of U.S. Bancorp Investments,

Answers

Privacy Pledge Legal Agreements CoBrowse



CLIENT STATEMENT | For the Period August 1-31, 2018

STATEMENT PACKAGE FOR:

Morgan Stanley Smith Barney LLC. Member SIPC.



TOTAL VALUE OF YOUR ACCOUNTS (as of 8/31/18)
Includes Accrued Interest

\$974,048.44

Your Financial Advisor Team

Your Branch

Client Service Center (24 Hours a Day; 7 Days a Week): 800-869-3326

Access Your Accounts Online: www.morganstanley.com/online

CLIENT STATEMENT | For the Period Aug