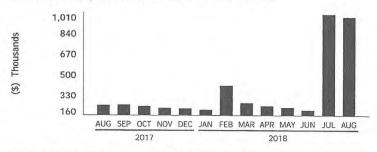

interest)

| Market Value | Percentage             |
|--------------|------------------------|
| \$914,403.57 | 93.88                  |
| 33,743.88    | 3.46                   |
| 25,900.99    | 2.66                   |
| \$974,048.44 | 100.00%                |
|              | 33,743.88<br>25,900.99 |

FDIC rules apply and Bank Deposits are eligible for FDIC insurance but are not covered by SIPC. Cash and securities (including MMFs) are eligible for SIPC coverage. See Expanded Disclosures. Values may include assets externally held, which are provided to you as a courtesy, and may not be covered by SIPC. For additional information, refer to the corresponding section of this statement.

#### MARKET VALUE OVER TIME

The below chart displays the most recent thirteen months of Market Value.



This chart does not reflect corrections to Market Value made subsequent to the dates depicted. It may exclude transactions in Annuities or positions where we are not the custodian, which could delay the reporting of Market Value.



This asset allocation represents holdings on a trade date basis, and projected settled Cash/BDP and MMF balances. These classifications do not constitute a recommendation and may differ from the classification of instruments for regulatory or tax purposes.

CONSOLIDATED SUMMARY PERSONAL ACCOUNTS

RETIREMENT ACCOUNTS **EDUCATION** ACCOUNTS

TRUST ACCOUNTS BUSINESS ACCOUNTS

CLIENT STATEMENT | For the Period August 1-31, 2018

Page 4 of 12

# Consolidated Summary

| BALANCE SHEET (^ includes accrued intere | st)                         |