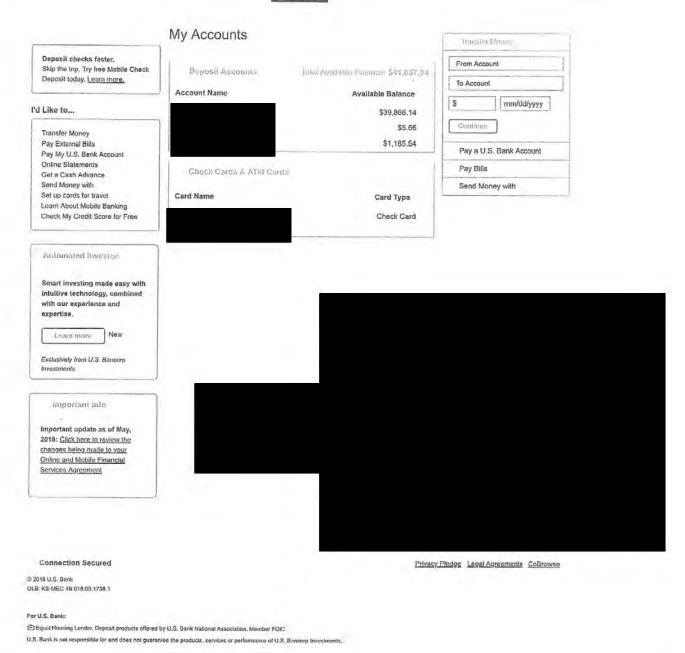

| s  | 643,217      | s  | 572,673      |









## usbank



Answers

#### usbank



Connection Secured

@ 2016 U.S. Bank OLB: KS-MEC 0B 018.09.1738.1

© Equal Housing Lender, Deposit products offered by U.S. Bank National Association, Member FDIC U.S. Bank is not responsible for and does not guarantee the products, services or performance of U.S. Bancorp Investments,

Answers

Privacy Pledge Legal Agreements CoBrowse



CLIENT STATEMENT | For the Period August 1-31, 2018

STATEMENT PACKAGE FOR:

Morgan Stanley Smith Barney LLC. Member SIPC.



TOTAL VALUE OF YOUR ACCOUNTS (as of 8/31/18)
Includes Accrued Interest

\$974,048.44

Your Financial Advisor Team

Your Branch

Client Service Center (24 Hours a Day; 7 Days a Week): 800-869-3326

Access Your Accounts Online: www.morganstanley.com/online

CLIENT STATEMENT | For the Period August 1-31, 2018