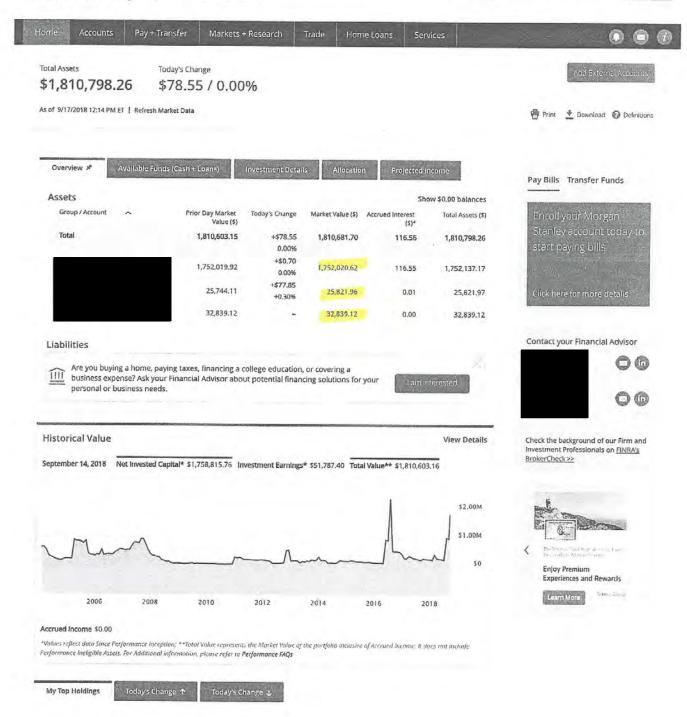

| s  | 643,217      | s  | 572,673      |









## usbank



Answers

#### usbank



Connection Secured

@ 2016 U.S. Bank OLB: KS-MEC 0B 018.09.1738.1

© Equal Housing Lender, Deposit products offered by U.S. Bank National Association, Member FDIC U.S. Bank is not responsible for and does not guarantee the products, services or performance of U.S. Bancorp Investments,

Answers

Privacy Pledge Legal Agreements CoBrowse



CLIENT STATEMENT | For the Period August 1-31, 2018

STATEMENT PACKAGE FOR:

Morgan Stanley Smith Barney LLC. Member SIPC.



TOTAL VALUE OF YOUR ACCOUNTS (as of 8/31/18)
Includes Accrued Interest

\$974,048.44

Your Financial Advisor Team

Your Branch

Client Service Center (24 Hours a Day; 7 Days a Week): 800-869-3326

Access Your Accounts Online: www.morganstanley.com/online

CLIENT STATEMENT | For the Period August 1-31, 2018

Page 2 of 12

# Consolidated Summary

#### OVERVIEW OF YOUR ACCOUNTS (includes accrued interest)

Although only whole dollar amounts are displayed below, both dollars and cents are used to calculate all totals. Manually summing the individual line items may not equal the actual total displayed. Refer to Account Statements for details.

| Account Number