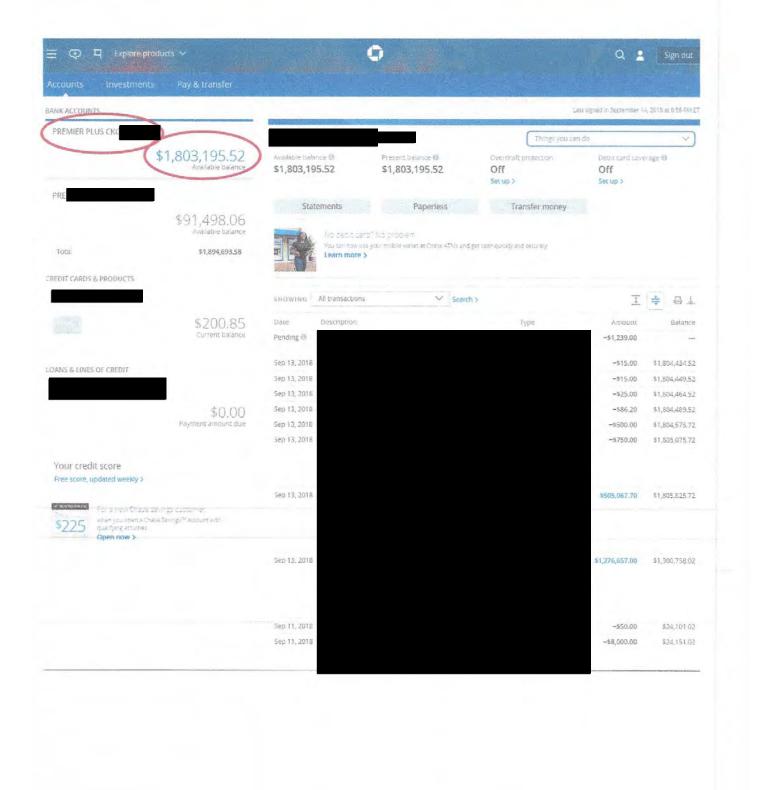

| s  | 643,217      | s  | 572,673      |









## usbank



Answers

#### usbank



Connection Secured

@ 2016 U.S. Bank OLB: KS-MEC 0B 018.09.1738.1

© Equal Housing Lender, Deposit products offered by U.S. Bank National Association, Member FDIC U.S. Bank is not responsible for and does not guarantee the products, services or performance of U.S. Bancorp Investments,

Answers

Privacy Pledge Legal Agreements CoBrowse



CLIENT STATEMENT | For the Period August 1-31, 2018

STATEMENT PACKAGE FOR:

Morgan Stanley Smith Barney LLC. Member SIPC.



TOTAL VALUE OF YOUR ACCOUNTS (as of 8/31/18)
Includes Accrued Interest

\$974,048.44

Your Financial Advisor Team

Your Branch

Client Service Center (24 Hours a Day; 7 Days a Week): 800-869-3326

Access Your Accounts Online: www.morganstanley.com/online

CLIENT STATEMENT | For the Period A