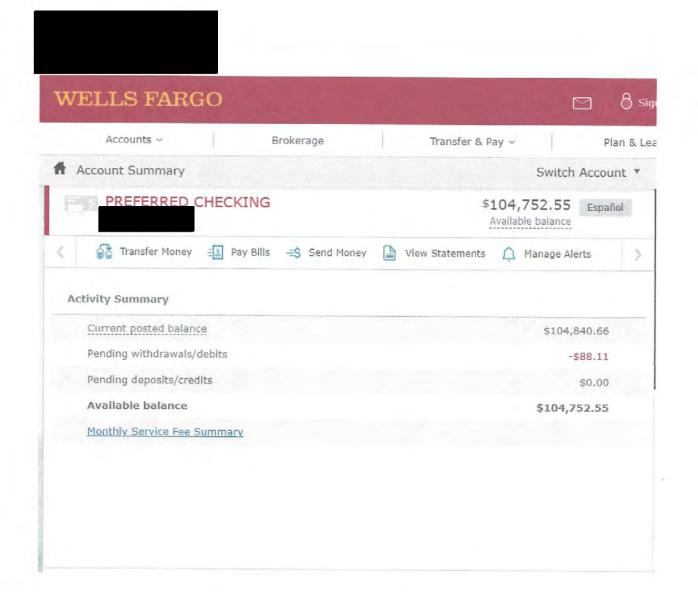

one of your statement. Terms and conditions are provided with your account statement on a periodic basis or may be obtained upon request.







September 18, 2018

To Whom It May Concern:

Re:

s a client of Wells Fargo and I have known personally for 20 years. accounts as expected.

Checking account number ending \$35,998.61

Savings account number ending \$319,736.50

Please contact me directly should you have any additional questions.

Sincerely,





# **Account Summary**

View account details for the selected account.

As of Date: 9/14/2018
Current Balance: \$248,532.54
Available Balance: \$563,532.54
Accrued Interest: \$0.00
YTD Interest: \$0.00
Interest Rate: 0%
Last Deposit Amount: \$211,371.40

To see account transaction activity, go to the Account Details page.

How Do I ...







# PART I – IDENTIFIED CRITERIA RESPONSE 5.2.9. TAB IX– EVIDENCE OF TAXES PAID; OTHER BENEFICIAL FINANCIAL CONTRIBUTIONS

# 5.2.9. Tab IX - Evidence of taxes paid; other beneficial contributions

The Applicant has paid approximately \$9,408,495.15 in taxes and other contributions over the last five years.



Approximate total taxes paid and other contributions \$9,408,495.15

<sup>\*</sup>Please see the attached evidence of tax accounts, statements and payments.

Clark County Business

|        | 111          | -0   | H mp-     |      | 11.76     |      |            | +           |
|--------|--------------|------|-----------|------|-----------|------|------------|-------------|
|        |              |      |           |      |           |      |            |             |
| ate    | A