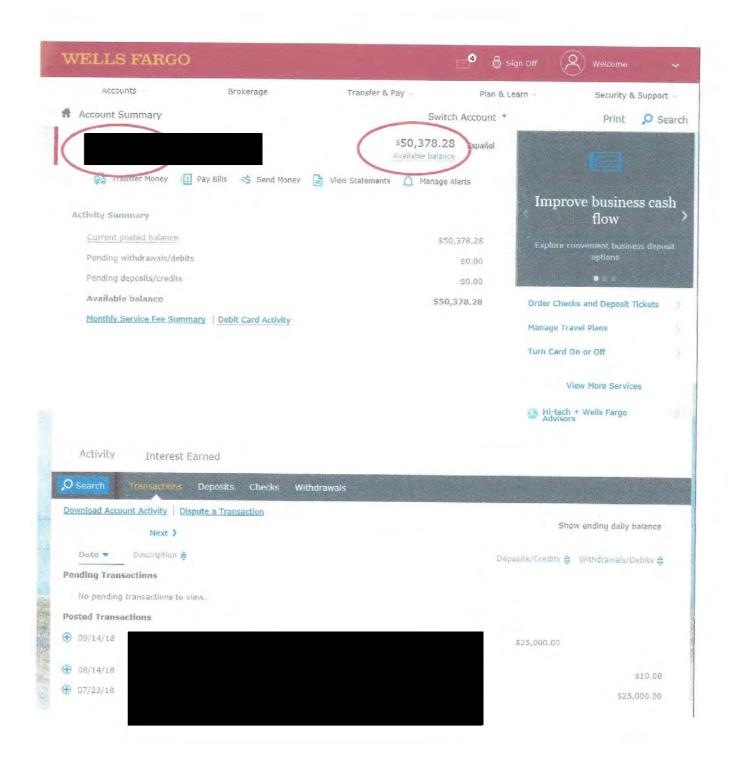

| s  | 643,217      | s  | 572,673      |









## usbank



Answers

#### usbank



Connection Secured

@ 2016 U.S. Bank OLB: KS-MEC 0B 018.09.1738.1

© Equal Housing Lender, Deposit products offered by U.S. Bank National Association, Member FDIC U.S. Bank is not responsible for and does not guarantee the products, services or performance of U.S. Bancorp Investments,

Answers

Privacy Pledge Legal Agreements CoBrowse



CLIENT STATEMENT | For the Period August 1-31, 2018

STATEMENT PACKAGE FOR:

Morgan Stanley Smith Barney LLC. Member SIPC.



TOTAL VALUE OF YOUR ACCOUNTS (as of 8/31/18)
Includes Accrued Interest

\$974,048.44

Your Financial Advisor Team

Your Branch

Client Service Center (24 Hours a Day; 7 Days a Week): 800-869-3326

Access Your Accounts Online: www.morganstanley.com/online

CLIENT STATEMENT | For the Period Augus