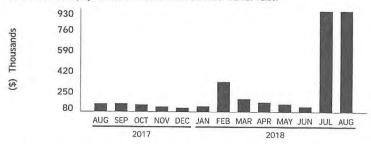

|
| (46,576.39)                  | (476,910.15)                                                                  |
| _                            |                                                                               |
| \$819.07                     | \$799,592.31                                                                  |
| 190.31                       | 331.55                                                                        |
| \$915,049.21                 | \$915,049.21                                                                  |
|                              | (8/1/18-8/31/18)<br>\$914,039.83<br>47,395.46<br>(46,576.39)<br>—<br>\$819.07 |

#### MARKET VALUE OVER TIME

The below chart displays the most recent thirteen months of Market Value.



This chart does not reflect corrections to Market Value made subsequent to the dates depicted. It may exclude transactions in Annuities or positions where we are not the custodian, which could delay the reporting of Market Value.

#### ASSET ALLOCATION (includes accrued interest)

|             | Market Value | Percentage |  |
|-------------|--------------|------------|--|
| Cash        | \$914,336.81 | 99.92      |  |
| Equities    | 712.40       | 0.08       |  |
| TOTAL VALUE | \$915.049.21 | 100.00%    |  |

FDIC rules apply and Bank Deposits are eligible for FDIC insurance but are not covered by SIPC. Cash and securities (including MMFs) are eligible for SIPC coverage. See Expanded Disclosures. Values may include assets externally held, which are provided to you as a courtesy, and m