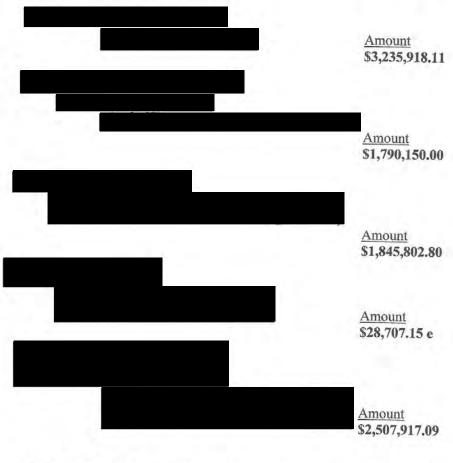

nding \$35,998.61

Savings account number ending \$319,736.50

Please contact me directly should you have any additional questions.

Sincerely,





# **Account Summary**

View account details for the selected account.

As of Date: 9/14/2018
Current Balance: \$248,532.54
Available Balance: \$563,532.54
Accrued Interest: \$0.00
YTD Interest: \$0.00
Interest Rate: 0%
Last Deposit Amount: \$211,371.40

To see account transaction activity, go to the Account Details page.

How Do I ...







# PART I – IDENTIFIED CRITERIA RESPONSE 5.2.9. TAB IX– EVIDENCE OF TAXES PAID; OTHER BENEFICIAL FINANCIAL CONTRIBUTIONS

# 5.2.9. Tab IX - Evidence of taxes paid; other beneficial contributions

The Applicant has paid approximately \$9,408,495.15 in taxes and other contributions over the last five years.



Approximate total taxes paid and other contributions \$9,408,495.15

<sup>\*</sup>Please see the attached evidence of tax accounts, statements and payments.

Clark County Business

|        | 111          | -0   | H mp-     |      | 11.76     |      |            | +           |
|--------|--------------|------|-----------|------|-----------|------|------------|-------------|
|        |              |      |           |      |           |      |            |             |
| ate    | Amount       | Date | Amount    | Date | Amount    | Date | Amount     |             |
| 16-Jul | 1,826.87     | 2016 | 5,226.00  |      |           | 2016 | 10,253.00  | 17,305.8    |
| 16-Aug | 13,263.21    | 2017 | 11,260.00 |      |           |      |            | 24,523.2    |
| 16-Sep | 16,167.39    |