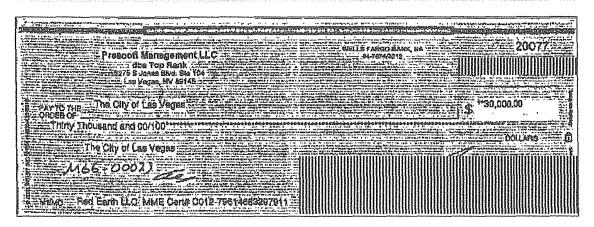

|                                                        | 6/22/2018 | 20070             |
| Prescott Management Red Earth LLC I<br>rescott Management LLC<br>Nevada State Dept of Taxation |                                                        | 6/22/2018 | 20070             |

Prescott Management Red Earth LLC Lic#C012 TID#1034887734

5,000.00

7/9/2018 Print Receipt



7/9/2018 16:16

Register ID: ASCARPELLI

Cashier: 989291

Tran Date: 7/9/2018 4:15:45 PM

Tran # 752821

Payment: Change:

Payer: Red Earth LLC

DESCRIPTION AMT DUE AMT PAID
LIC# M66-00023
Fee: Prv(Initial
- Marijuana) \$10,000.00 \$10,000.00
CHECK #20078 \$10,000.00
Subtotal: \$10,000.00
Tax: \$0.00
Total: \$10,000.00

\$10,000.00

\$0.00

http://orange/ips/

9/12/2018 Wells Fargo



\$30,000.00



For your security, information like account numbers, signatures, and the ability to view the backs of checks have been removed from the images.

You can see full or partial fronts and backs of the images by using the link at the top of the window.

Check Amount

| Veva                              | ida De                 | partment of Taxation                                                                             |                                        |