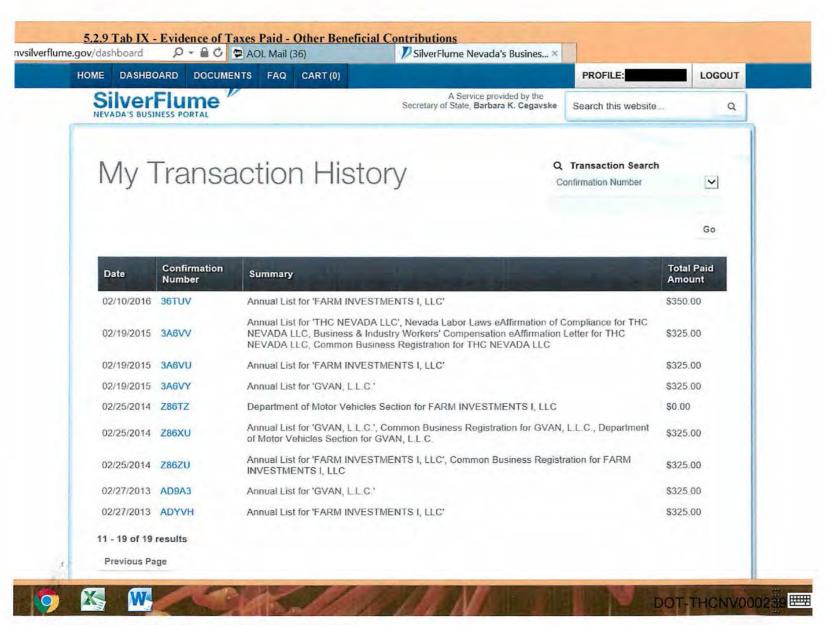

https://connect.secure.wellsfargo.com/accounts/start/SAMLart=AAQB3%2BoEQCR14WDgSxaU4QNGCHpGcoS1DJkBVgiTAy%2FH9SF3KWt0koy%2BC0k%3... 2/2

Below is a recap of all taxes and other beneficial financial contributions paid to the State of Ne subdivisions in the last 5 years by THC Nevada, and its Owners.