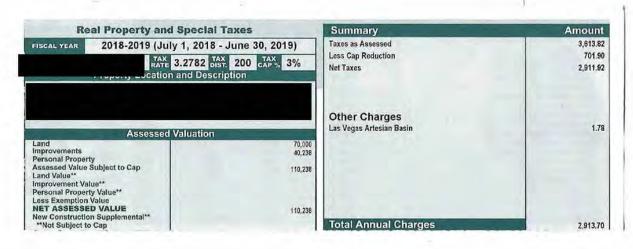

#### NV Property Taxes Breakdown

|     |     |     | 2018        | 2017           | 2016           | 2015           | 2014           | TOTAL            |
|-----|-----|-----|-------------|----------------|----------------|----------------|----------------|------------------|
|     |     | \$  | 2,913.70    | \$<br>2,828.91 | \$<br>2,757.28 | \$<br>2,751.67 | \$<br>2,671.39 | \$<br>13,922.95  |
|     |     | \$  | 1,529.34    | \$<br>1,984.97 |                |                |                | \$<br>3,514.31   |
|     |     | \$  | 1,630.06    | \$<br>2,198.23 | \$<br>2,163.87 | \$<br>2,149.53 | \$<br>2,087.16 | \$<br>10,228.85  |
|     |     | \$  | 3,353.44    |                |                |                |                | \$<br>3,353.44   |
|     |     | See | e Breakdown |                |                |                |                | \$<br>820,072.25 |
|     |     | \$  | 738.87      | \$<br>1,432.20 |                |                |                | \$<br>2,171.07   |
|     |     | \$  | 3,238.52    | \$<br>7,846.86 | \$<br>7,722.18 | \$<br>7,695.35 | \$<br>7,564.39 | \$<br>34,067.30  |
|     |     | \$  | 398.65      | \$<br>1,525.35 |                |                |                | \$<br>1,924.00   |
|     |     | \$  | 3,529.19    | \$<br>4,581.29 |                |                |                | \$<br>8,110.48   |
|     |     |     |             |                |                |                |                |                  |
|     |     | \$  | 37,602.06   | \$<br>1,245.13 |                |                |                | \$<br>38,847.19  |
|     |     | \$  | 1,545.37    | \$<br>1,483.17 |                |                |                | \$<br>3,028.54   |
|     |     | \$  | 526.93      | \$<br>1,985.38 | \$<br>1,934.58 | \$<br>1,931.65 | \$<br>1,871.64 | \$<br>8,250.18   |
|     |     | \$  | 2,266.32    | \$<br>4,282.05 |                |                |                | \$<br>6,548.37   |
|     |     | \$  | 1,200.12    | \$<br>1,557.55 |                |                |                | \$<br>2,757.67   |
|     |     | \$  | 2,670.40    | \$<br>1,953.54 |                |                |                | \$<br>4,623.94   |
|     |     | \$  | 3,197.79    | \$<br>4,167.51 |                |                |                | \$<br>7,365.30   |
| ТОТ | ΓAL |     |             |                |                |                |                | \$<br>968,785.84 |