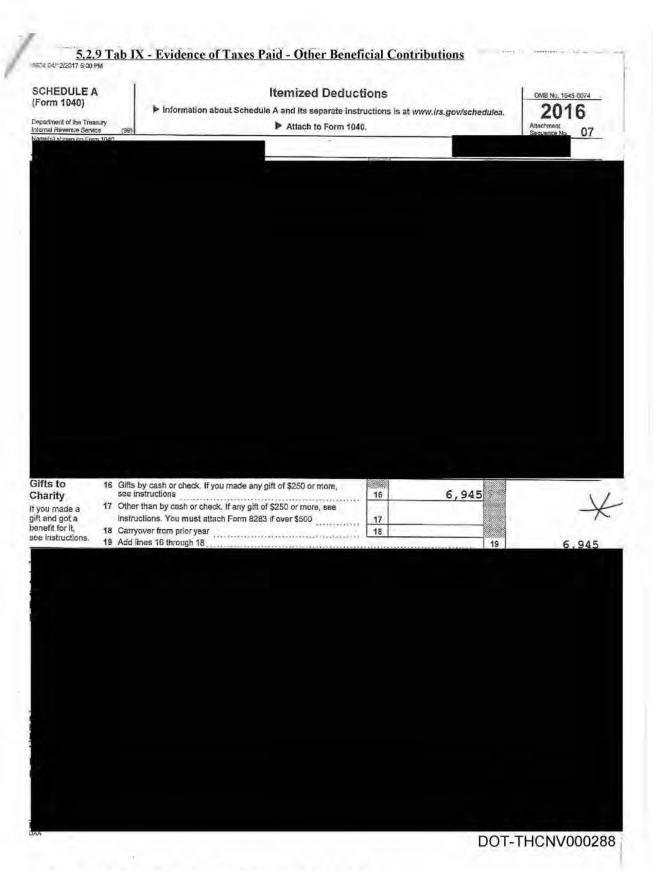

|       | <br>                                     |  |  |  |  |
|-------|------------------------------------------|--|--|--|--|
|       | TOTAL TAXES AND OTHER CONTRIBUTIONS PAID |  |  |  |  |
|       | \$<br>2,253,319.98                       |  |  |  |  |
|       | \$<br>121,486.29                         |  |  |  |  |
|       | \$<br>1,607,103.61                       |  |  |  |  |
|       | \$<br>3,514.31                           |  |  |  |  |
|       | \$<br>10,228.85                          |  |  |  |  |
|       | \$<br>3,353.44                           |  |  |  |  |
|       | \$<br>820,072.25                         |  |  |  |  |
|       | \$<br>66,585.62                          |  |  |  |  |
|       | \$<br>34,067.30                          |  |  |  |  |
|       | \$<br>1,924.00                           |  |  |  |  |
|       | \$<br>8,110.48                           |  |  |  |  |
|       | \$<br>38,847.19                          |  |  |  |  |
|       | \$<br>3,028.54                           |  |  |  |  |
|       | \$<br>8,250.18                           |  |  |  |  |
|       | \$<br>6,548.37                           |  |  |  |  |
|       | \$<br>2,757.67                           |  |  |  |  |
|       | \$<br>4,623.94                           |  |  |  |  |
|       | \$<br>7,365.30                           |  |  |  |  |
| TOTAL | \$<br>5,001,187.32                       |  |  |  |  |