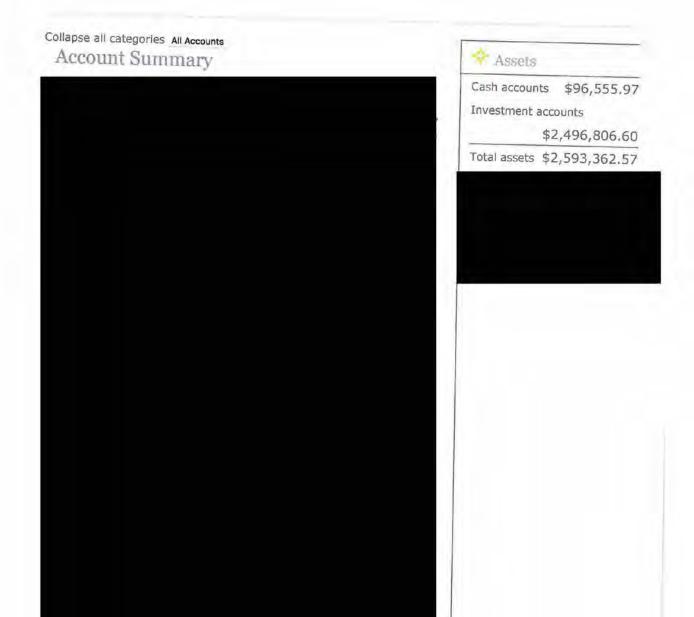

5.2.8.2 Tab VIII - Source of Liquid Assets

Collapse all categories All Accounts
Account Summary

Assets

Cash accounts \$96,568.05

Investment accounts

\$2,496,806.60

Total assets \$2,593,374.65

https://connect.secure.wellsfargo.com/accounts/start?st=1533692163&WFAppId=&SAMLart=AAQBy%2BoEQCR14WDgSxaU4QNGCHpGcoS1ymUK2OYH2nH... 1/3