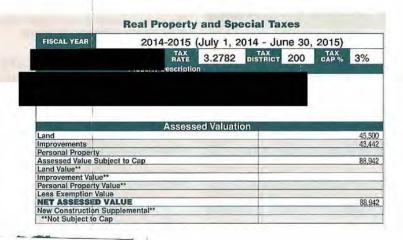

#### NV Property Taxes Breakdown

|     |     |     | 2018        | 2017           | 2016           | 2015           | 2014           | TOTAL            |
|-----|-----|-----|-------------|----------------|----------------|----------------|----------------|------------------|
|     |     | \$  | 2,913.70    | \$<br>2,828.91 | \$<br>2,757.28 | \$<br>2,751.67 | \$<br>2,671.39 | \$<br>13,922.95  |
|     |     | \$  | 1,529.34    | \$<br>1,984.97 |                |                |                | \$<br>3,514.31   |
|     |     | \$  | 1,630.06    | \$<br>2,198.23 | \$<br>2,163.87 | \$<br>2,149.53 | \$<br>2,087.16 | \$<br>10,228.85  |
|     |     | \$  | 3,353.44    |                |                |                |                | \$<br>3,353.44   |
|     |     | See | e Breakdown |                |                |                |                | \$<br>820,072.25 |
|     |     | \$  | 738.87      | \$<br>1,432.20 |                |                |                | \$<br>2,171.07   |
|     |     | \$  | 3,238.52    | \$<br>7,846.86 | \$<br>7,722.18 | \$<br>7,695.35 | \$<br>7,564.39 | \$<br>34,067.30  |
|     |     | \$  | 398.65      | \$<br>1,525.35 |                |                |                | \$<br>1,924.00   |
|     |     | \$  | 3,529.19    | \$<br>4,581.29 |                |                |                | \$<br>8,110.48   |
|     |     |     |             |                |                |                |                |                  |
|     |     | \$  | 37,602.06   | \$<br>1,245.13 |                |                |                | \$<br>38,847.19  |
|     |     | \$  | 1,545.37    | \$<br>1,483.17 |                |                |                | \$<br>3,028.54   |
|     |     | \$  | 526.93      | \$<br>1,985.38 | \$<br>1,934.58 | \$<br>1,931.65 | \$<br>1,871.64 | \$<br>8,250.18   |
|     |     | \$  | 2,266.32    | \$<br>4,282.05 |                |                |                | \$<br>6,548.37   |
|     |     | \$  | 1,200.12    | \$<br>1,557.55 |                |                |                | \$<br>2,757.67   |
|     |     | \$  | 2,670.40    | \$<br>1,953.54 |                |                |                | \$<br>4,623.94   |
|     |     | \$  | 3,197.79    | \$<br>4,167.51 |                |                |                | \$<br>7,365.30   |
| ТОТ | ΓAL |     |             |                |                |                |                | \$<br>968,785.84 |