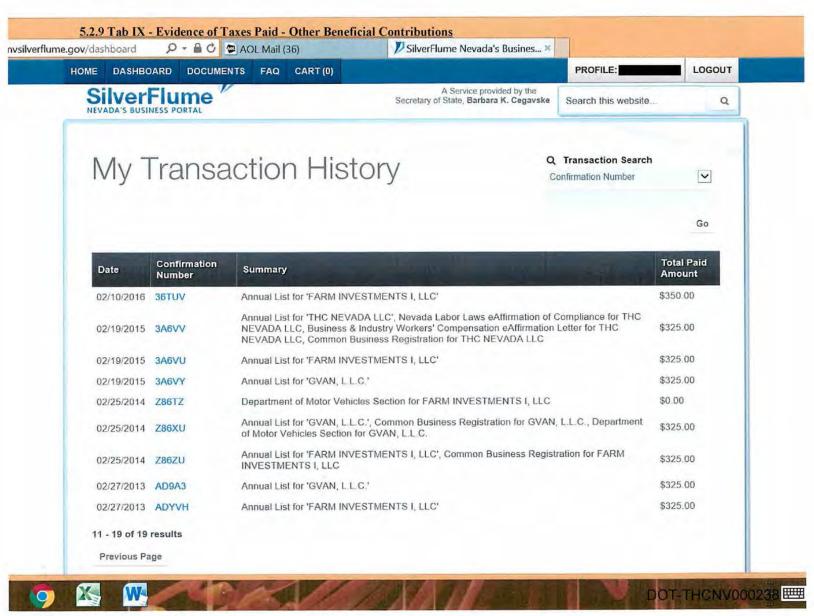

https://connect.secure.wellsfargo.com/accounts/start/SAMLart=AAQB3%2BoEQCR14WDgSxaU4QNGCHpGcoS1DJkBVgiTAy%2FH9SF3KWt0koy%2BC0k%3... 2/2

Below is a recap of all taxes and other beneficial financial contributions paid to the State of Ne subdivisions in the last 5 years by THC Nevada, and its Owners.