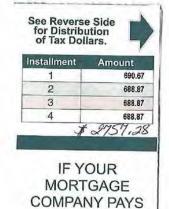

#### NV Property Taxes Breakdown

|     |     |     | 2018        | 2017           | 2016           | 2015           | 2014           | TOTAL            |
|-----|-----|-----|-------------|----------------|----------------|----------------|----------------|------------------|
|     |     | \$  | 2,913.70    | \$<br>2,828.91 | \$<br>2,757.28 | \$<br>2,751.67 | \$<br>2,671.39 | \$<br>13,922.95  |
|     |     | \$  | 1,529.34    | \$<br>1,984.97 |                |                |                | \$<br>3,514.31   |
|     |     | \$  | 1,630.06    | \$<br>2,198.23 | \$<br>2,163.87 | \$<br>2,149.53 | \$<br>2,087.16 | \$<br>10,228.85  |
|     |     | \$  | 3,353.44    |                |                |                |                | \$<br>3,353.44   |
|     |     | See | e Breakdown |                |                |                |                | \$<br>820,072.25 |
|     |     | \$  | 738.87      | \$<br>1,432.20 |                |                |                | \$<br>2,171.07   |
|     |     | \$  | 3,238.52    | \$<br>7,846.86 | \$<br>7,722.18 | \$<br>7,695.35 | \$<br>7,564.39 | \$<br>34,067.30  |
|     |     | \$  | 398.65      | \$<br>1,525.35 |                |                |                | \$<br>1,924.00   |
|     |     | \$  | 3,529.19    | \$<br>4,581.29 |                |                |                | \$<br>8,110.48   |
|     |     |     |             |                |                |                |                |                  |
|     |     | \$  | 37,602.06   | \$<br>1,245.13 |                |                |                | \$<br>38,847.19  |
|     |     | \$  | 1,545.37    | \$<br>1,483.17 |                |                |                | \$<br>3,028.54   |
|     |     | \$  | 526.93      | \$<br>1,985.38 | \$<br>1,934.58 | \$<br>1,931.65 | \$<br>1,871.64 | \$<br>8,250.18   |
|     |     | \$  | 2,266.32    | \$<br>4,282.05 |                |                |                | \$<br>6,548.37   |
|     |     | \$  | 1,200.12    | \$<br>1,557.55 |                |                |                | \$<br>2,757.67   |
|     |     | \$  | 2,670.40    | \$<br>1,953.54 |                |                |                | \$<br>4,623.94   |
|     |     | \$  | 3,197.79    | \$<br>4,167.51 |                |                |                | \$<br>7,365.30   |
| ТОТ | ΓAL |     |             |                |                |                |                | \$<br>968,785.84 |