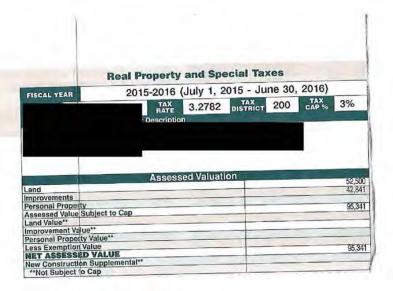

#### NV Property Taxes Breakdown

|     |     |     | 2018        | 2017           | 2016           | 2015           | 2014           | TOTAL            |
|-----|-----|-----|-------------|----------------|----------------|----------------|----------------|------------------|
|     |     | \$  | 2,913.70    | \$<br>2,828.91 | \$<br>2,757.28 | \$<br>2,751.67 | \$<br>2,671.39 | \$<br>13,922.95  |
|     |     | \$  | 1,529.34    | \$<br>1,984.97 |                |                |                | \$<br>3,514.31   |
|     |     | \$  | 1,630.06    | \$<br>2,198.23 | \$<br>2,163.87 | \$<br>2,149.53 | \$<br>2,087.16 | \$<br>10,228.85  |
|     |     | \$  | 3,353.44    |                |                |                |                | \$<br>3,353.44   |
|     |     | See | e Breakdown |                |                |                |                | \$<br>820,072.25 |
|     |     | \$  | 738.87      | \$<br>1,432.20 |                |                |                | \$<br>2,171.07   |
|     |     | \$  | 3,238.52    | \$<br>7,846.86 | \$<br>7,722.18 | \$<br>7,695.35 | \$<br>7,564.39 | \$<br>34,067.30  |
|     |     | \$  | 398.65      | \$<br>1,525.35 |                |                |                | \$<br>1,924.00   |
|     |     | \$  | 3,529.19    | \$<br>4,581.29 |                |                |                | \$<br>8,110.48   |
|     |     |     |             |                |                |                |                |                  |
|     |     | \$  | 37,602.06   | \$<br>1,245.13 |                |                |                | \$<br>38,847.19  |
|     |     | \$  | 1,545.37    | \$<br>1,483.17 |                |                |                | \$<br>3,028.54   |
|     |     | \$  | 526.93      | \$<br>1,985.38 | \$<br>1,934.58 | \$<br>1,931.65 | \$<br>1,871.64 | \$<br>8,250.18   |
|     |     | \$  | 2,266.32    | \$<br>4,282.05 |                |                |                | \$<br>6,548.37   |
|     |     | \$  | 1,200.12    | \$<br>1,557.55 |                |                |                | \$<br>2,757.67   |
|     |     | \$  | 2,670.40    | \$<br>1,953.54 |                |                |                | \$<br>4,623.94   |
|     |     | \$  | 3,197.79    | \$<br>4,167.51 |                |                |                | \$<br>7,365.30   |
| ТОТ | ΓAL |     |             |                |                |                |                | \$<br>968,785.84 |