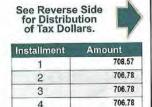

#### NV Property Taxes Breakdown

|     |     |     | 2018        | 2017           | 2016           | 2015           | 2014           | TOTAL            |
|-----|-----|-----|-------------|----------------|----------------|----------------|----------------|------------------|
|     |     | \$  | 2,913.70    | \$<br>2,828.91 | \$<br>2,757.28 | \$<br>2,751.67 | \$<br>2,671.39 | \$<br>13,922.95  |
|     |     | \$  | 1,529.34    | \$<br>1,984.97 |                |                |                | \$<br>3,514.31   |
|     |     | \$  | 1,630.06    | \$<br>2,198.23 | \$<br>2,163.87 | \$<br>2,149.53 | \$<br>2,087.16 | \$<br>10,228.85  |
|     |     | \$  | 3,353.44    |                |                |                |                | \$<br>3,353.44   |
|     |     | See | e Breakdown |                |                |                |                | \$<br>820,072.25 |
|     |     | \$  | 738.87      | \$<br>1,432.20 |                |                |                | \$<br>2,171.07   |
|     |     | \$  | 3,238.52    | \$<br>7,846.86 | \$<br>7,722.18 | \$<br>7,695.35 | \$<br>7,564.39 | \$<br>34,067.30  |
|     |     | \$  | 398.65      | \$<br>1,525.35 |                |                |                | \$<br>1,924.00   |
|     |     | \$  | 3,529.19    | \$<br>4,581.29 |                |                |                | \$<br>8,110.48   |
|     |     |     |             |                |                |                |                |                  |
|     |     | \$  | 37,602.06   | \$<br>1,245.13 |                |                |                | \$<br>38,847.19  |
|     |     | \$  | 1,545.37    | \$<br>1,483.17 |                |                |                | \$<br>3,028.54   |
|     |     | \$  | 526.93      | \$<br>1,985.38 | \$<br>1,934.58 | \$<br>1,931.65 | \$<br>1,871.64 | \$<br>8,250.18   |
|     |     | \$  | 2,266.32    | \$<br>4,282.05 |                |                |                | \$<br>6,548.37   |
|     |     | \$  | 1,200.12    | \$<br>1,557.55 |                |                |                | \$<br>2,757.67   |
|     |     | \$  | 2,670.40    | \$<br>1,953.54 |                |                |                | \$<br>4,623.94   |
|     |     | \$  | 3,197.79    | \$<br>4,167.51 |                |                |                | \$<br>7,365.30   |
| ТОТ | ΓAL |     |             |                |                |                |                | \$<br>968,785.84 |