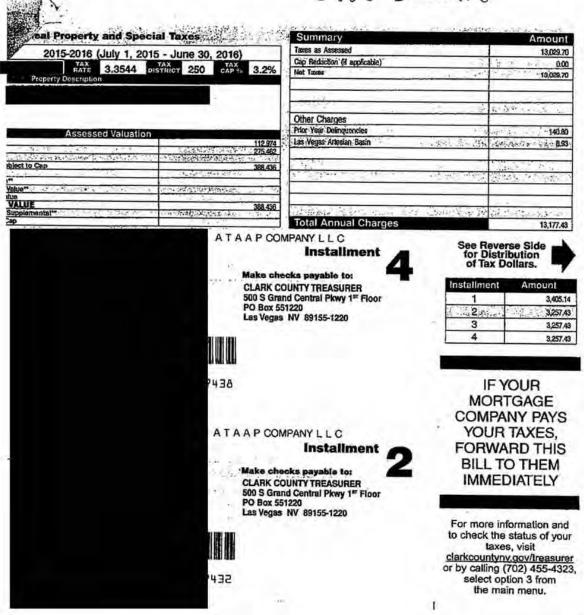

DOT-THCNV000377

5.2.9 Tab IX - Evidence of Taxes Paid - Other Beneficial Contributions **NEVADA DEPARTMENT OF TAXATION** MODIFIED BUSINESS TAX RETURN TID No:020-TX **GENERAL BUSINESS** FOR DEPARTMENT USE ONLY Mail Original To: NEVADA DEPARTMENT OF TAXATION PO BOX 52674 PHOENIX AZ 85072-2674 PERIOD ENDING: 03/31/13 PULIZ MOVING & STORAGE CO DUE BY: 04/30/13 DATE PAID: IF POSTMARKED AFTER DUE DATE, PENALTY AND INTEREST WILL APPLY If the address as shown is incorrect, please make any corrections before mailing the return. Use the space on the left for these corrections. TOTAL GROSS WAGES (INCLUDING TIPS) PAID THIS QUARTER (Same amount as on Line 3 of ESD Form NUCS 4072)
 ENTER DEDUCTION FOR PAID HEALTH INSURANCE/HEALTH BENEFITS PLAN 1. 996,216.30 2 138,618.86 3. Line 1 minus Line 2 3. 857,597.44 4. Offset Carried Forward from Previous Quarter 4. 5. Line 3 minus Line 4 5 TAXABLE WAGES (If line 5 is greater than zero enter amount here, if less than zero enter on Line 17) 857,597.44 6. 857.597.44 7. Is Amount on Line 6 greater than \$62,500?