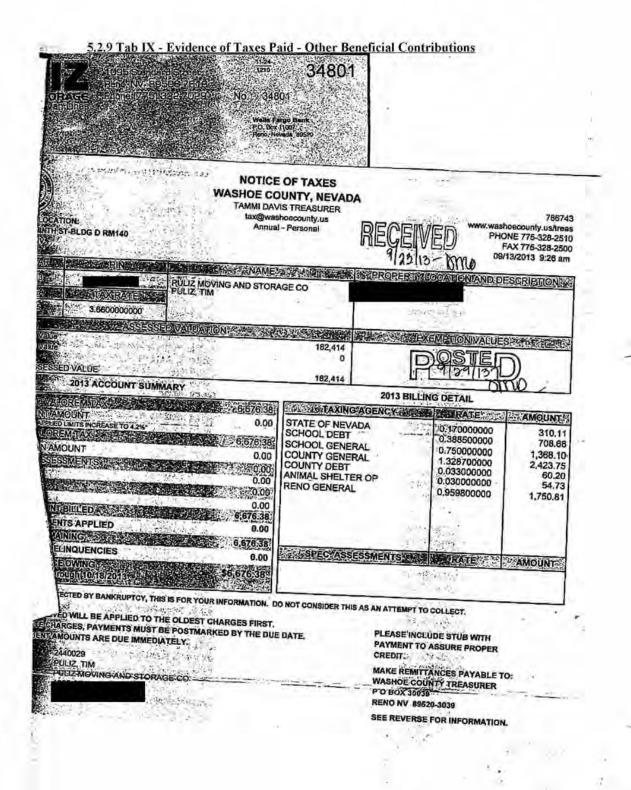

DOT-THCNV000377

5.2.9 Tab IX - Evidence of Taxes Paid - Other Beneficial Contributions **NEVADA DEPARTMENT OF TAXATION** MODIFIED BUSINESS TAX RETURN TID No:020-TX **GENERAL BUSINESS** FOR DEPARTMENT USE ONLY Mail Original To: NEVADA DEPARTMENT OF TAXATION PO BOX 52674 PHOENIX AZ 85072-2674 PERIOD ENDING: 03/31/13 PULIZ MOVING & STORAGE CO DUE BY: 04/30/13 DATE PAID: IF POSTMARKED AFTER DUE DATE, PENALTY AND INTEREST WILL APPLY If the address as shown is incorrect, please make any corrections before mailing the return. Use the space on the left for these corrections. TOTAL GROSS WAGES (INCLUDING TIPS) PAID THIS QUARTER (Same amount as on Line 3 of ESD Form NUCS 4072)
 ENTER DEDUCTION FOR PAID HEALTH INSURANCE/HEALTH BENEFITS PLAN 1. 996,216.30 2 138,618.86 3. Line 1 minus Line 2 3. 857,597.44 4. Offset Carried Forward from Previous Quarter 4. 5. Line 3 minus Line 4 5 TAXABLE WAGES (If line 5 is greater than zero enter amount here, if less than zero enter on Line 17) 857,597.44 6. 857.597.44 7. Is Amount on Line 6 greater than \$62,500?