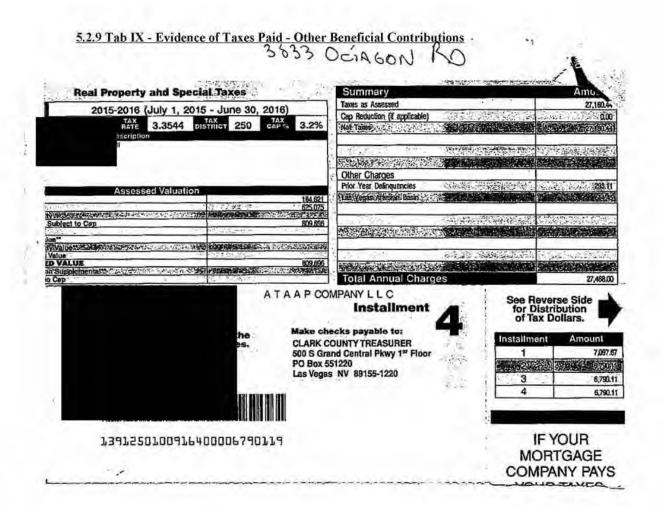

DOT-THCNV000377

5.2.9 Tab IX - Evidence of Taxes Paid - Other Beneficial Contributions **NEVADA DEPARTMENT OF TAXATION** MODIFIED BUSINESS TAX RETURN TID No:020-TX **GENERAL BUSINESS** FOR DEPARTMENT USE ONLY Mail Original To: NEVADA DEPARTMENT OF TAXATION PO BOX 52674 PHOENIX AZ 85072-2674 PERIOD ENDING: 03/31/13 PULIZ MOVING & STORAGE CO DUE BY: 04/30/13 DATE PAID: IF POSTMARKED AFTER DUE DATE, PENALTY AND INTEREST WILL APPLY If the address as shown is incorrect, please make any corrections before mailing the return. Use the space on the left for these corrections. TOTAL GROSS WAGES (INCLUDING TIPS) PAID THIS QUARTER (Same amount as on Line 3 of ESD Form NUCS 4072)
 ENTER DEDUCTION FOR PAID HEALTH INSURANCE/HEALTH BENEFITS PLAN 1. 996,216.30 2 138,618.86 3. Line 1 minus Line 2 3. 857,597.44 4. Offset Carried Forward from Previous Quarter 4. 5. Line 3 minus Line 4 5 TAXABLE WAGES (If line 5 is greater than zero enter amount here, if less than zero enter on Line 17) 857,597.44 6. 857.597.44 7. Is Amount on Line 6 greater than \$62,500?