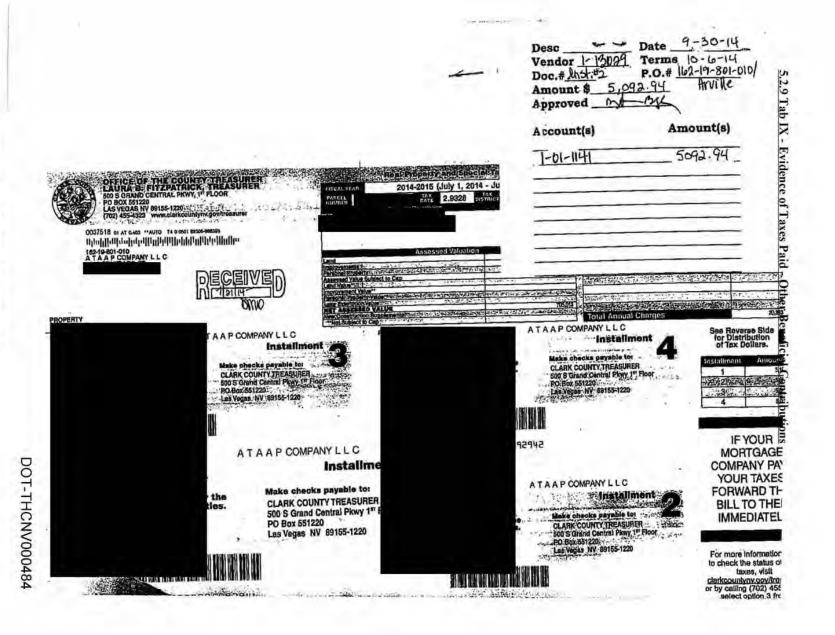

DOT-THCNV000377

5.2.9 Tab IX - Evidence of Taxes Paid - Other Beneficial Contributions **NEVADA DEPARTMENT OF TAXATION** MODIFIED BUSINESS TAX RETURN TID No:020-TX **GENERAL BUSINESS** FOR DEPARTMENT USE ONLY Mail Original To: NEVADA DEPARTMENT OF TAXATION PO BOX 52674 PHOENIX AZ 85072-2674 PERIOD ENDING: 03/31/13 PULIZ MOVING & STORAGE CO DUE BY: 04/30/13 DATE PAID: IF POSTMARKED AFTER DUE DATE, PENALTY AND INTEREST WILL APPLY If the address as shown is incorrect, please make any corrections before mailing the return. Use the space on the left for these corrections. TOTAL GROSS WAGES (INCLUDING TIPS) PAID THIS QUARTER (Same amount as on Line 3 of ESD Form NUCS 4072)
 ENTER DEDUCTION FOR PAID HEALTH INSURANCE/HEALTH BENEFITS PLAN 1. 996,216.30 2 138,618.86 3. Line 1 minus Line 2 3. 857,597.44 4. Offset Carried Forward from Previous Quarter 4. 5. Line 3 minus Line 4 5 TAXABLE WAGES (If line 5 is greater than zero enter amount here, if less than zero enter on Line 17) 857,597.44 6. 857.597.44 7. Is Amount on Line 6 greater than \$62,500?