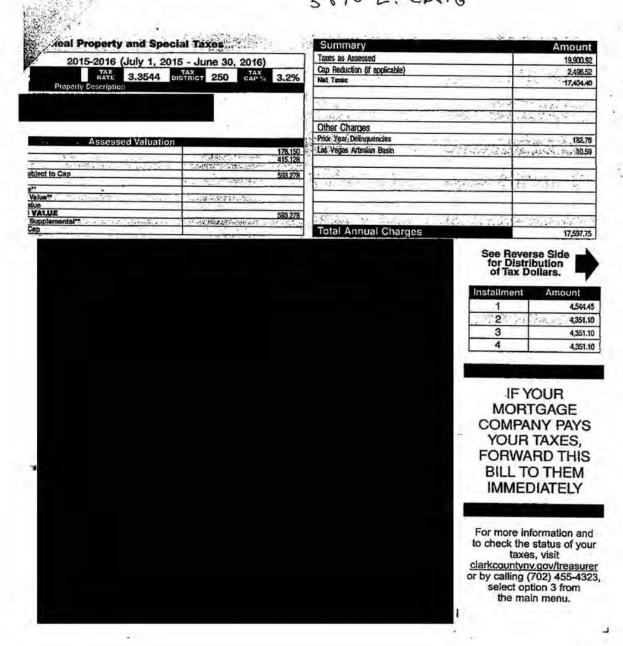

DOT-THCNV000377

5.2.9 Tab IX - Evidence of Taxes Paid - Other Beneficial Contributions **NEVADA DEPARTMENT OF TAXATION** MODIFIED BUSINESS TAX RETURN TID No:020-TX **GENERAL BUSINESS** FOR DEPARTMENT USE ONLY Mail Original To: NEVADA DEPARTMENT OF TAXATION PO BOX 52674 PHOENIX AZ 85072-2674 PERIOD ENDING: 03/31/13 PULIZ MOVING & STORAGE CO DUE BY: 04/30/13 DATE PAID: IF POSTMARKED AFTER DUE DATE, PENALTY AND INTEREST WILL APPLY If the address as shown is incorrect, please make any corrections before mailing the return. Use the space on the left for these corrections. TOTAL GROSS WAGES (INCLUDING TIPS) PAID THIS QUARTER (Same amount as on Line 3 of ESD Form NUCS 4072)
 ENTER DEDUCTION FOR PAID HEALTH INSURANCE/HEALTH BENEFITS PLAN 1. 996,216.30 2 138,618.86 3. Line 1 minus Line 2 3. 857,597.44 4. Offset Carried Forward from Previous Quarter 4. 5. Line 3 minus Line 4 5 TAXABLE WAGES (If line 5 is greater than zero enter amount here, if less than zero enter on Line 17) 857,597.44 6. 857.597.44 7. Is Amount on Line 6 greater than \$62,500?