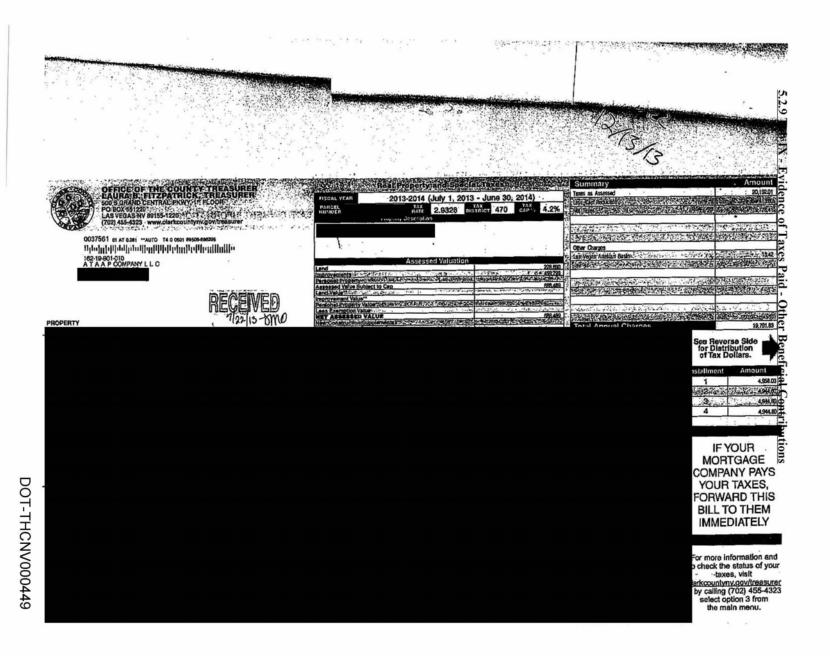

DOT-THCNV000377

5.2.9 Tab IX - Evidence of Taxes Paid - Other Beneficial Contributions **NEVADA DEPARTMENT OF TAXATION** MODIFIED BUSINESS TAX RETURN TID No:020-TX **GENERAL BUSINESS** FOR DEPARTMENT USE ONLY Mail Original To: NEVADA DEPARTMENT OF TAXATION PO BOX 52674 PHOENIX AZ 85072-2674 PERIOD ENDING: 03/31/13 PULIZ MOVING & STORAGE CO DUE BY: 04/30/13 DATE PAID: IF POSTMARKED AFTER DUE DATE, PENALTY AND INTEREST WILL APPLY If the address as shown is incorrect, please make any corrections before mailing the return. Use the space on the left for these corrections. TOTAL GROSS WAGES (INCLUDING TIPS) PAID THIS QUARTER (Same amount as on Line 3 of ESD Form NUCS 4072)
 ENTER DEDUCTION FOR PAID HEALTH INSURANCE/HEALTH BENEFITS PLAN 1. 996,216.30 2 138,618.86 3. Line 1 minus Line 2 3. 857,597.44 4. Offset Carried Forward from Previous Quarter 4. 5. Line 3 minus Line 4 5 TAXABLE WAGES (If line 5 is greater than zero enter amount here, if less than zero enter on Line 17) 857,597.44 6. 857.597.44 7. Is Amount on Line 6 greater than \$62,500?