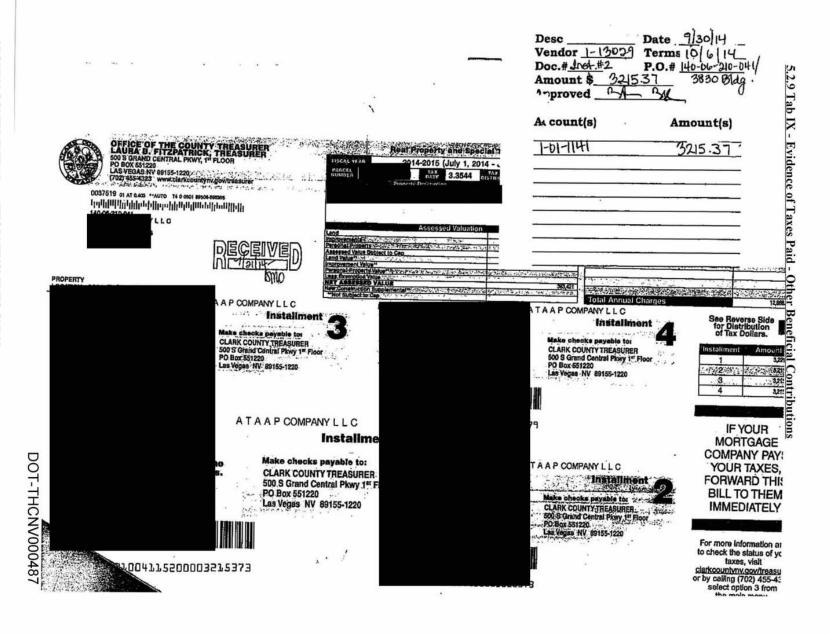

DOT-THCNV000377

5.2.9 Tab IX - Evidence of Taxes Paid - Other Beneficial Contributions **NEVADA DEPARTMENT OF TAXATION** MODIFIED BUSINESS TAX RETURN TID No:020-TX **GENERAL BUSINESS** FOR DEPARTMENT USE ONLY Mail Original To: NEVADA DEPARTMENT OF TAXATION PO BOX 52674 PHOENIX AZ 85072-2674 PERIOD ENDING: 03/31/13 PULIZ MOVING & STORAGE CO DUE BY: 04/30/13 DATE PAID: IF POSTMARKED AFTER DUE DATE, PENALTY AND INTEREST WILL APPLY If the address as shown is incorrect, please make any corrections before mailing the return. Use the space on the left for these corrections. TOTAL GROSS WAGES (INCLUDING TIPS) PAID THIS QUARTER (Same amount as on Line 3 of ESD Form NUCS 4072)
 ENTER DEDUCTION FOR PAID HEALTH INSURANCE/HEALTH BENEFITS PLAN 1. 996,216.30 2 138,618.86 3. Line 1 minus Line 2 3. 857,597.44 4. Offset Carried Forward from Previous Quarter 4. 5. Line 3 minus Line 4 5 TAXABLE WAGES (If line 5 is greater than zero enter amount here, if less than zero enter on Line 17) 857,597.44 6. 857.597.44 7. Is Amount on Line 6 greater than \$62,500?