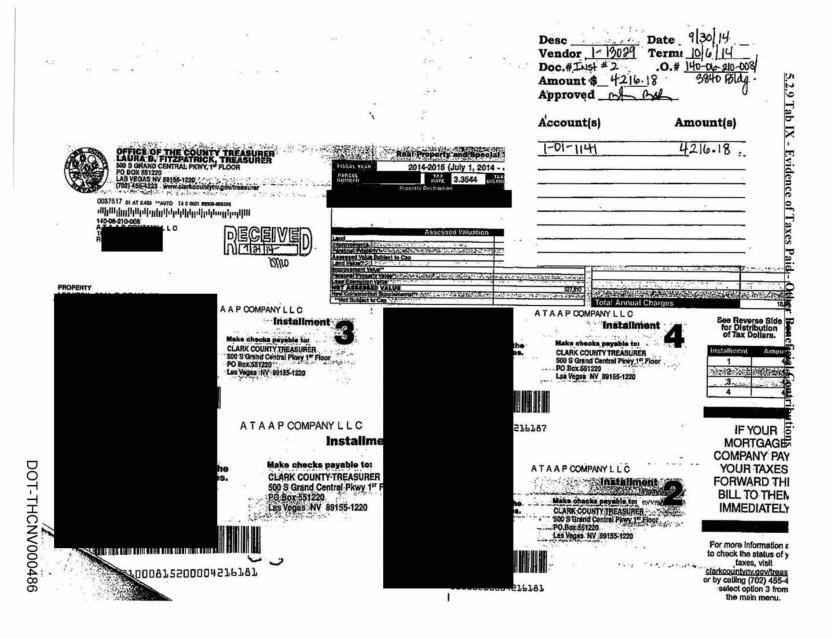

DOT-THCNV000377

5.2.9 Tab IX - Evidence of Taxes Paid - Other Beneficial Contributions **NEVADA DEPARTMENT OF TAXATION** MODIFIED BUSINESS TAX RETURN TID No:020-TX **GENERAL BUSINESS** FOR DEPARTMENT USE ONLY Mail Original To: NEVADA DEPARTMENT OF TAXATION PO BOX 52674 PHOENIX AZ 85072-2674 PERIOD ENDING: 03/31/13 PULIZ MOVING & STORAGE CO DUE BY: 04/30/13 DATE PAID: IF POSTMARKED AFTER DUE DATE, PENALTY AND INTEREST WILL APPLY If the address as shown is incorrect, please make any corrections before mailing the return. Use the space on the left for these corrections. TOTAL GROSS WAGES (INCLUDING TIPS) PAID THIS QUARTER (Same amount as on Line 3 of ESD Form NUCS 4072)
 ENTER DEDUCTION FOR PAID HEALTH INSURANCE/HEALTH BENEFITS PLAN 1. 996,216.30 2 138,618.86 3. Line 1 minus Line 2 3. 857,597.44 4. Offset Carried Forward from Previous Quarter 4. 5. Line 3 minus Line 4 5 TAXABLE WAGES (If line 5 is greater than zero enter amount here, if less than zero enter on Line 17) 857,597.44 6. 857.597.44 7. Is Amount on Line 6 greater than \$62,500?