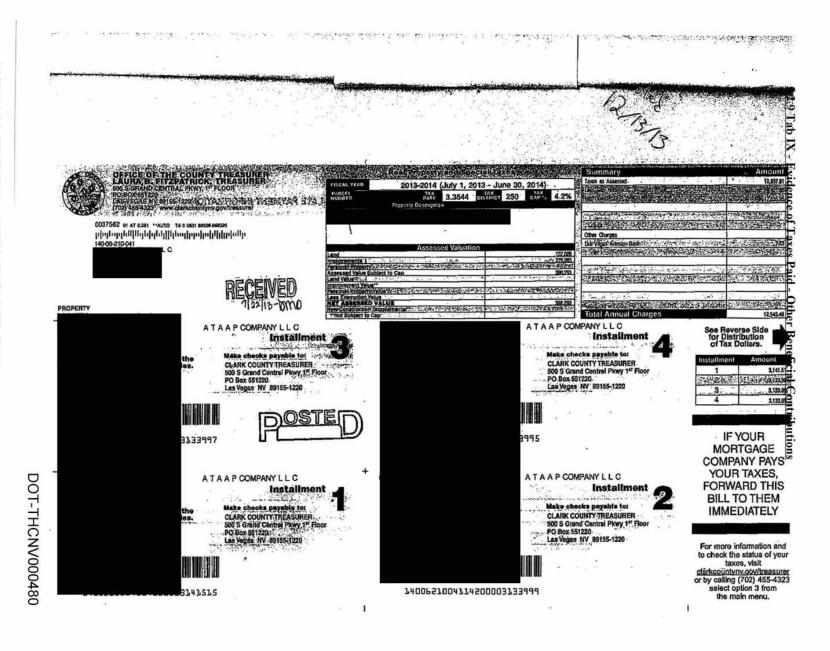

DOT-THCNV000377

5.2.9 Tab IX - Evidence of Taxes Paid - Other Beneficial Contributions **NEVADA DEPARTMENT OF TAXATION** MODIFIED BUSINESS TAX RETURN TID No:020-TX **GENERAL BUSINESS** FOR DEPARTMENT USE ONLY Mail Original To: NEVADA DEPARTMENT OF TAXATION PO BOX 52674 PHOENIX AZ 85072-2674 PERIOD ENDING: 03/31/13 PULIZ MOVING & STORAGE CO DUE BY: 04/30/13 DATE PAID: IF POSTMARKED AFTER DUE DATE, PENALTY AND INTEREST WILL APPLY If the address as shown is incorrect, please make any corrections before mailing the return. Use the space on the left for these corrections. TOTAL GROSS WAGES (INCLUDING TIPS) PAID THIS QUARTER (Same amount as on Line 3 of ESD Form NUCS 4072)
 ENTER DEDUCTION FOR PAID HEALTH INSURANCE/HEALTH BENEFITS PLAN 1. 996,216.30 2 138,618.86 3. Line 1 minus Line 2 3. 857,597.44 4. Offset Carried Forward from Previous Quarter 4. 5. Line 3 minus Line 4 5 TAXABLE WAGES (If line 5 is greater than zero enter amount here, if less than zero enter on Line 17) 857,597.44 6. 857.597.44 7. Is Amount on Line 6 greater than \$62,500?