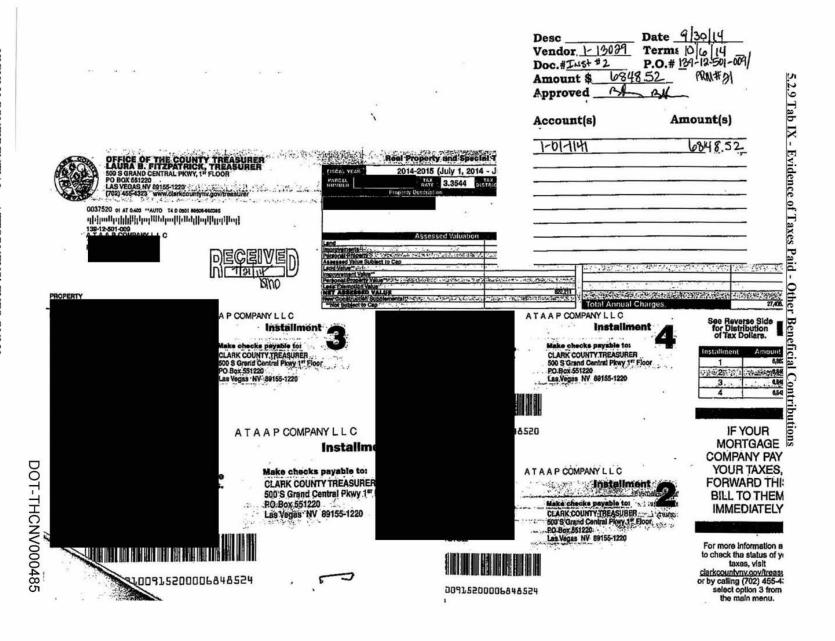

DOT-THCNV000377

5.2.9 Tab IX - Evidence of Taxes Paid - Other Beneficial Contributions **NEVADA DEPARTMENT OF TAXATION** MODIFIED BUSINESS TAX RETURN TID No:020-TX **GENERAL BUSINESS** FOR DEPARTMENT USE ONLY Mail Original To: NEVADA DEPARTMENT OF TAXATION PO BOX 52674 PHOENIX AZ 85072-2674 PERIOD ENDING: 03/31/13 PULIZ MOVING & STORAGE CO DUE BY: 04/30/13 DATE PAID: IF POSTMARKED AFTER DUE DATE, PENALTY AND INTEREST WILL APPLY If the address as shown is incorrect, please make any corrections before mailing the return. Use the space on the left for these corrections. TOTAL GROSS WAGES (INCLUDING TIPS) PAID THIS QUARTER (Same amount as on Line 3 of ESD Form NUCS 4072)
 ENTER DEDUCTION FOR PAID HEALTH INSURANCE/HEALTH BENEFITS PLAN 1. 996,216.30 2 138,618.86 3. Line 1 minus Line 2 3. 857,597.44 4. Offset Carried Forward from Previous Quarter 4. 5. Line 3 minus Line 4 5 TAXABLE WAGES (If line 5 is greater than zero enter amount here, if less than zero enter on Line 17) 857,597.44 6. 857.597.44 7. Is Amount on Line 6 greater than \$62,500?