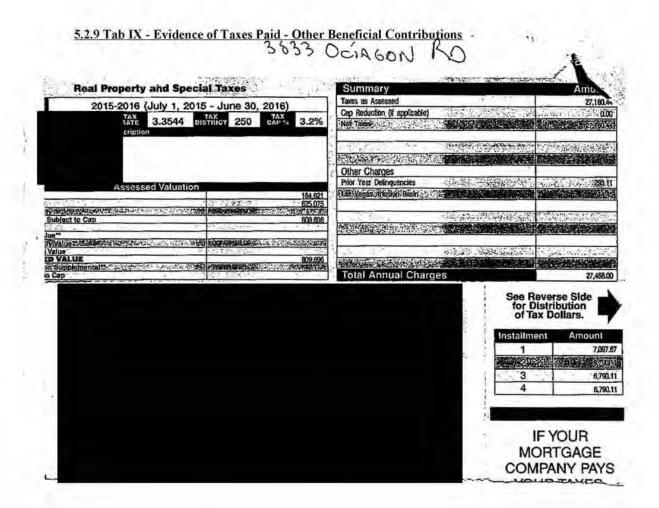

DOT-THCNV000377

5.2.9 Tab IX - Evidence of Taxes Paid - Other Beneficial Contributions **NEVADA DEPARTMENT OF TAXATION** MODIFIED BUSINESS TAX RETURN TID No:020-TX **GENERAL BUSINESS** FOR DEPARTMENT USE ONLY Mail Original To: NEVADA DEPARTMENT OF TAXATION PO BOX 52674 PHOENIX AZ 85072-2674 PERIOD ENDING: 03/31/13 PULIZ MOVING & STORAGE CO DUE BY: 04/30/13 DATE PAID: IF POSTMARKED AFTER DUE DATE, PENALTY AND INTEREST WILL APPLY If the address as shown is incorrect, please make any corrections before mailing the return. Use the space on the left for these corrections. TOTAL GROSS WAGES (INCLUDING TIPS) PAID THIS QUARTER (Same amount as on Line 3 of ESD Form NUCS 4072)
 ENTER DEDUCTION FOR PAID HEALTH INSURANCE/HEALTH BENEFITS PLAN 1. 996,216.30 2 138,618.86 3. Line 1 minus Line 2 3. 857,597.44 4. Offset Carried Forward from Previous Quarter 4. 5. Line 3 minus Line 4 5 TAXABLE WAGES (If line 5 is greater than zero enter amount here, if less than zero enter on Line 17) 857,597.44 6. 857.597.44 7. Is Amount on Line 6 greater than \$62,500?