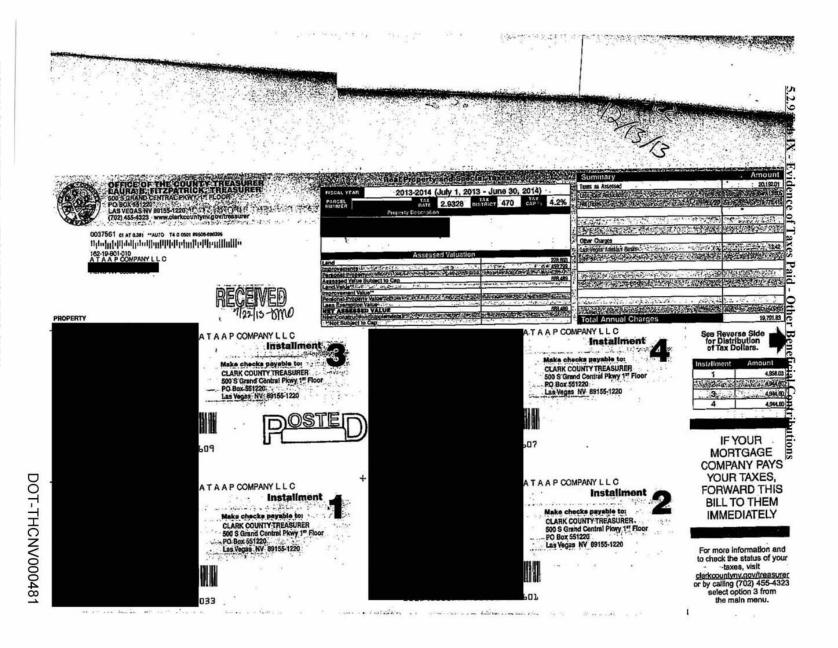

DOT-THCNV000377

5.2.9 Tab IX - Evidence of Taxes Paid - Other Beneficial Contributions **NEVADA DEPARTMENT OF TAXATION** MODIFIED BUSINESS TAX RETURN TID No:020-TX **GENERAL BUSINESS** FOR DEPARTMENT USE ONLY Mail Original To: NEVADA DEPARTMENT OF TAXATION PO BOX 52674 PHOENIX AZ 85072-2674 PERIOD ENDING: 03/31/13 PULIZ MOVING & STORAGE CO DUE BY: 04/30/13 DATE PAID: IF POSTMARKED AFTER DUE DATE, PENALTY AND INTEREST WILL APPLY If the address as shown is incorrect, please make any corrections before mailing the return. Use the space on the left for these corrections. TOTAL GROSS WAGES (INCLUDING TIPS) PAID THIS QUARTER (Same amount as on Line 3 of ESD Form NUCS 4072)
 ENTER DEDUCTION FOR PAID HEALTH INSURANCE/HEALTH BENEFITS PLAN 1. 996,216.30 2 138,618.86 3. Line 1 minus Line 2 3. 857,597.44 4. Offset Carried Forward from Previous Quarter 4. 5. Line 3 minus Line 4 5 TAXABLE WAGES (If line 5 is greater than zero enter amount here, if less than zero enter on Line 17) 857,597.44 6. 857.597.44 7. Is Amount on Line 6 greater than \$62,500?