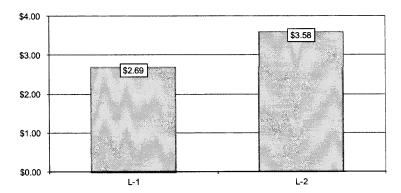

ite is valued as vacant, unimproved land. Reference is made to the following sales chart:

|                | Con                 | nparable Lan | d Sale:      | <b>3</b> 14550 |                   | 1,000.0 |
|----------------|---------------------|--------------|--------------|----------------|-------------------|---------|
| Sale<br>Number | Address             | A.P.N.       | Sale<br>Date | Sale<br>Price  | Land<br>Size (ac) | \$/SF   |
| L-1            | 3250 Kinney Lane    | 040-930-14   | Nov-11       | \$350,000      | 2.99              | \$2.69  |
| L-2            | 8771 Lakeside Drive | 041-130-54   | Jul-11       | \$393,500      | 2.52              | \$3.58  |
| Subject        | 8355 Panorama Drive | 040-620-09   |              |                | 5.00              |         |



Analysis of the available single family residential sales provided a value estimate of \$3.00/square foot, or \$650,000 for the subject site's 5.0± acre, as if vacant land.

The Cost Approach involved reference to Marshall and Swift, a national cost accounting service as reconciled to local contractor's cost data. Depreciation and all forms of obsolescence were estimated through observation of the building and reference to national and local age-life chart data.



File No: 11-11-19 8355 Panorama Drive, Reno, NV Page 18

# **COST APPROACH (Continued)**

The following cost breakdown illustrates the cost of the subject residence and site improvements:

|                                              |                            | norama Drive, Reno, N<br>OST BREAKDOWN | W The state of the |