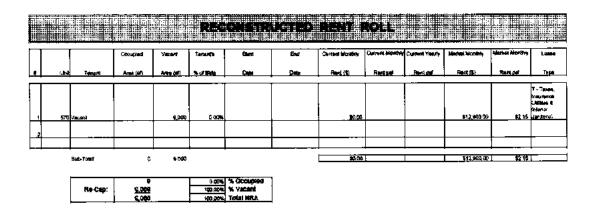

ty is currently 100% vacant. Due to this, market rent was applied for valuation purposes. The assumption in the capitalization approach is that the value of the subject property is represented by the present worth of the stabilized net income. The stabilized net income stream includes an analysis of the quality, as well as the quantity and duration, of the income expectancy. This stabilized net income stream is then capitalized into an indication of value. Our selection of a capitalization rate has been derived from market data developed from the market sales of comparable properties.

#### **Market Rent**

As explained above, the Subject property does not have contract rents in place, we have utilized Market Rent. Below is a Reconstructed Rent Roll that summarizes estimated Market Rent.



Rent Comparables are shown in the table on the following page.

|    |                                            |                  |        | Markai Da                 | nt Comparable                                                              |                |              |                  |                                                                                                                                                                                                                                                |
|----|--------------------------------------------|------------------|--------|---------------------------|----------------------------------------------------------------------------|----------------|--------------|------------------|----------------------