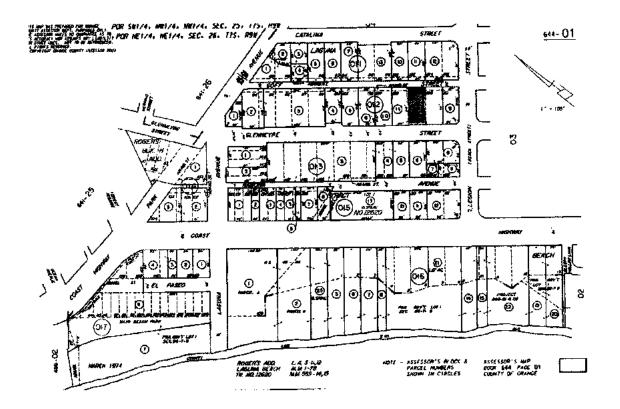

|          | DOCUMENT DESCRIPTION                                                                                                                                                                                                                                                                                            | LOCATION           |
|----------|-----------------------------------------------------------------------------------------------------------------------------------------------------------------------------------------------------------------------------------------------------------------------------------------------------------------|--------------------|
| Exhibits | s to Statement of Undisputed Facts (cont.)                                                                                                                                                                                                                                                                      |                    |
| 17       | Purchase and Sale Agreement between Arcadia<br>Trust and Bayuk Trust entered effective as of<br>Sept. 27, 2010                                                                                                                                                                                                  |                    |
| 18       | First Amendment to Purchase and Sale Agreement between Arcadia Trust and Bayuk Trust entered effective as of Sept. 28, 2010                                                                                                                                                                                     | Vol. 12, 1962–1964 |
| 19       | Appraisal Report providing market value estimate of real property located at 8355 Panorama Drive, Reno, NV as of Dec. 7, 2011                                                                                                                                                                                   | Vol. 12, 1965–1995 |
| 20       | An Appraisal of a vacant .977± Acre Parcel of Industrial Land Located at 49 Clayton Place West of the Pyramid Highway (State Route 445) Sparks, Washoe County, Nevada and a single-family residence located at 8355 Panorama Drive Reno, Washoe County, Nevada 89511 as of October 1, 2010 a retrospective date | Vol. 13, 1996–2073 |
| 21       | APN: 040-620-09 Declaration of Value (dated 12/31/2012)                                                                                                                                                                                                                                                         | Vol. 14, 2074–2075 |
| 22       | Sellers Closing Statement for real property located at 8355 Panorama Drive, Reno, NV 89511                                                                                                                                                                                                                      | Vol. 14, 2076–2077 |
| 23       | Bill of Sale for real property located at 8355<br>Panorama Drive, Reno, NV 89511                                                                                                                                                                                                                                | Vol. 14, 2078–2082 |
| 24       | Operating Agreement of Baruk Properties LLC                                                                                                                                                                                                                                                                     | Vol. 14, 2083–2093 |
| 25       | Edward Bayuk, as trustee of the Edward William Bayuk Living Trust's Answer to Plaintiff's First Set of Interrogatories (dated 09/14/2014)                                                                                                                                                                       | Vol. 14, 2094–2104 |
| 26       | Summary Appraisal Report of real property located at 1461 Glenneyre Street, Laguna Beach, CA 92651, as of Sept. 25, 2010                                                                                                                                                                                        | Vol. 14, 2105–2155 |