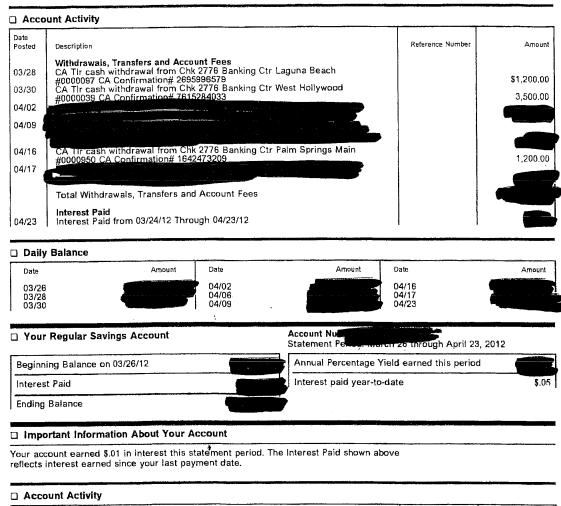

r of 24 Hour Customer Service Calls<br>Self-Service<br>Assisted | 0<br>0 |
| □ Checks Paid                                           |                                                    |              |                                                                      |        |
| Date Paid                                               | Number                                             | Amount       | Date Paid Number                                                     | Amount |
|                                                         |                                                    |              | Total of 2 Checks Paid                                               |        |

Continued on next page

California

Pade 1 of 2 Superpumper 002311

Statement Date: April 23, 2012



| Date<br>Posted | Description                                                   | Reference Number | Amount |
|----------------|---------------------------------------------------------------|------------------|--------|
| 03/30          | Interest Paid<br>Interest Paid from 03/01/12 Through 03/31/12 |                  |        |

| ACCOUNT SUMMARY       Parvicus Balance       Stassa         Account Number: 1       Privicus Balance       \$12,485         Privicus Balance       \$46782       Parview Data       \$000         Cash Advances       \$512,51651       Stassa       \$12,617         Cash Advances       \$512,51651       Stassa       \$12,617         Cash Advances       \$5000       Balance Transfere       \$000         Data Cash Advances       \$512,463       Stassa       \$12,61