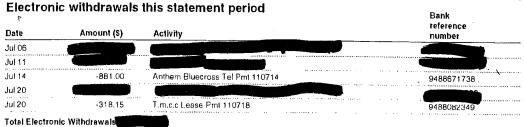

• • • • • • • • • • • • • | Jul 07       |                             | a 8795          |             | Jul 21       |                             |
| ⊭ 8781          | -16.94                                  | Jul 05       | 0970253510                  | • <b>e</b> 8797 | -158.11     | Jul 19       | 0973411344                  |
| e 8783          |                                         | Jul 05       |                             | # 8798          | -69.70      | Jul 21       | 0973739346                  |
| ¢ 8786          |                                         | Jul 22       |                             | # 8799          |             | Jul 27       |                             |

Total checks paid this statement period: Total number of checks paid this statement period: 20



Total number of Electronic Withdrawals: 5

#### Lowest daily balance \$

Your lowest daily balance this statement period w on July 14, 2011.

Superpumper 002240

Bank



# STATEMENT OF ACCOUNT

Your Platinum Circle Checking statement July 1, 2011 to July 31, 2011

# Platinum Circle Checking

#### PLEASE EXAMINE THIS STATEMENT PROMPTLY Reporting Errors and Unauthorized Transactions

Personal Accounts: Electronic Funds Transfers: In Case of Errors (including unauthorized electronic transactions) or Questions About You Electronic Transfers. Call us at the telephone number printed on the first page of this statement or write us at the address printed on the first page of this statement as soon as you can, if you think this statement or your receipt is wrong or if you need more information ab