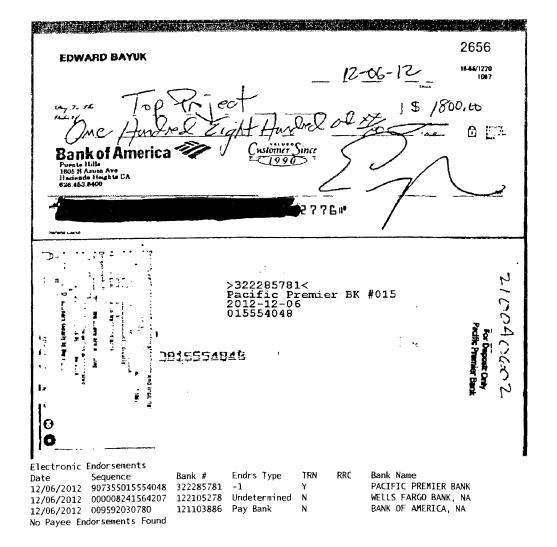

|   |  |

(

6------



(\_\_\_\_\_

(------

s

Bank of America





PMA account

Getting ready for tax season can be a hasslet Creating a checklist, and preparing in advance will set you up for a successful meeting with your tax preparer. Bring your deposit routing and account number when preparing your taxes to take advantage of using direct deposit for your tax refund into one of your Wells Fargo checking or savings accounts.

## PMA<sup>®</sup> Prime Checking Account



26182



PMA account

December 1, 2012 - December 31, 2012 Page 3 of 6

Getting ready for tax season can be a hassle! Creating a checklist, and preparing in advance will set you up for a successful meeting with your tax preparer. Bring your deposit routing and account number when preparing your taxes to take advantage of using direct deposit for your tax refund into one of your Wells