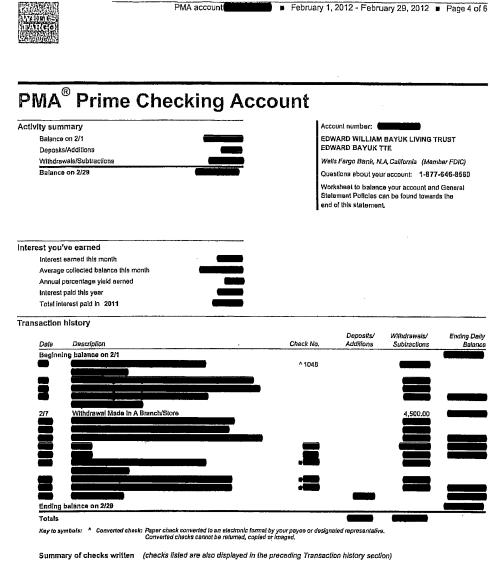

|                 | . •        |
|                   |                         | By visiting this site you identify yo                                                                           | urself as a cardmember.                           |                 |            |
|                   |                         | By visiting this site you identify yo                                                                           | urself as a cardmember.                           | ·               |            |
| ( 000001 ) =      | ŝ                       | By visiting this site you identify yo                                                                           | urself as a cardmember.                           |                 |            |

Superpumper 002303

1



Number Dale SAmount Number Date SAmount Number Date SAmount

26951

1067 P P E0-2

## 

### Your Bank of America Prima Account Statement

Statement Date: February 22, 2012

At Your Service Call: 1.800.622.8731

Written Inquiries Bank of America Puente Hills Branch PO Box 37176 San Francisco, CA 94137-0176

Ser and

Customer since 1993 Bank of America appreciates your business and we enjoy serving you.

Our Online Banking service allows you to check balances, track account activity and more. With Online Banking you can also view up to 18 months of this statement online and even turn off delivery of your paper statement. Enroll at www.bankofamerica.com.

| ] Summary (                            | of Your Deposit Accounts                                      |              |