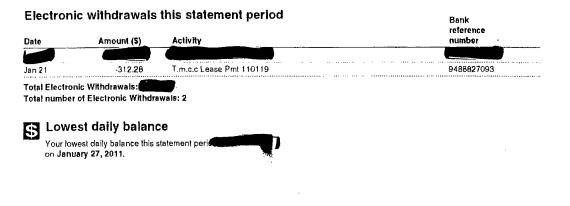

its this statement period

|        |             |          | reference |
|--------|-------------|----------|-----------|
| Date   | Amount (\$) | Activity | number    |
| Jan 11 | A TAN       | Deposit  |           |
| Jan 31 |             | Deposit  |           |
| Jan 31 |             | Interest |           |
|        |             |          |           |

Total Other Deposits: \$33,722.68 Total number of Other Deposits: 3

#### Checks paid this statement period

\* This symbol indicates a break in check number sequence

# This symbol indicates an original item not enclosed

• This symbol indicates a break in check number sequence and an original item not enclosed



Total number of checks paid this statement period: -\$34,562,22 Total number of checks paid this statement period: 24





COUNTRAND

Mala Marshall Marshall Marshall Marshall Marshall

Marth & David and the Contract of the state of the

## STATEMENT OF ACCOUNT

Your Platinum Circle Checking statement January 1, 2011 to January 31, 2011

#### Platinum Circle Checking:

#### PLEASE ENAMINE THIS STATEMENT PROMPTLY

Reporting Errors and Unauthorized Transactions Personal Accounts: Electronic Funds Transfers: In Case of Errors (including unauthorized electronic transactions) or Questions About Your Electronic Transfers: Call us at the telephone number printed on the first page of this statement or write us at the address printed on the first page of this statement as soon as you can, if you think this statement or your receipt is wrong or if you need more information about a transfer on the statement or receipt