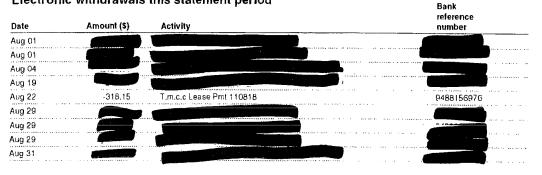

832          |             | Aug 24       |                              |
| # 8809          |             | Aug 24       | 1                           | ¢ 8839          |             | Aug 26       |                              |
| # 8810          |             | Aug 24       |                             | * # 8840        | -440.50     | Aug 24       | 0972962548                   |
| # 8811          |             | Aug 31       |                             | * # 8841        | -117.79     | Aug 24       | 0972980949                   |
| ≠ 6812          | -2,445.39   | Aug 05       | 0976696134                  | ¢ 8844          |             | Aug 26       |                              |

Total checks paid this statement period: Total number of checks paid this statement period; 28



Electronic withdrawals this statement period

Superpumper 002249

Bank

#### STATEMENT OF ACCOUNT Your Platinum Circle Checking statement August 1, 2011 to August 31, 2011 Platinum Circle Checking: Electronic withdrawals this statement period (continued) Bank reference Date Amount (\$) Activity number Aug 31 Total Electronic Withdrawals: Total number of Electronic Withdrawals: 10 Other withdrawals this statement period Bank reference Date Amount (\$) Activity number Aug 18 Withdrawal Total Other Withdrawals Total number of Other Withdrawals: 1 Lowest daily balance \$

Your lowest daily balance this statement period water on August 10, 2011.

(印度的)、國際

Your Platinum Circle Checking statement August 1, 2011 to August 31, 2011

# Platinum Circle Checking

#### PLEASE EXAMINE THIS STATEMENT