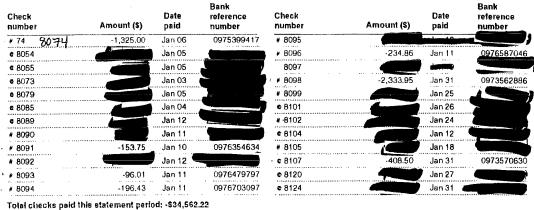

uary 31, 2011

...

Bank

AND CHICK SHOULD

Details of your Platinum Circle Checking account: BOOHORDER

#### Other deposits this statement period

|        |             |          | reference |
|--------|-------------|----------|-----------|
| Date   | Amount (\$) | Activity | number    |
| Jan 11 | A TAN       | Deposit  |           |
| Jan 31 |             | Deposit  |           |
| Jan 31 |             | Interest |           |
|        |             |          |           |

Total Other Deposits: \$33,722.68 Total number of Other Deposits: 3

#### Checks paid this statement period

\* This symbol indicates a break in check number sequence

# This symbol indicates an original item not enclosed

• This symbol indicates a break in check number sequence and an original item not enclosed



Total number of checks paid this statement period: -\$34,562,22 Total number of checks paid this statement period: 24





COUNTRAND

Mala Marshall Marshall Marshall Marshall Marshall

Marth & David and the Contract of the state of the

## STATEMENT OF ACCOUNT

Your Platinum Circle Checking statement January 1, 2011 to January 31, 2011

#### Platinum Circle Checking:

#### PLEASE ENAMINE THIS STATEMENT PROMPTLY

Reporting Errors and Unauthorized Transactions Personal Accounts: Electronic Funds Transfers: In Case of Errors (including unauthorized electronic transactions) or Questions About Your Electronic Transfers: Call us at the telephone number printed on the first page of this statement or write us at the address printed on the first page of this statement as soon as you can, if you t