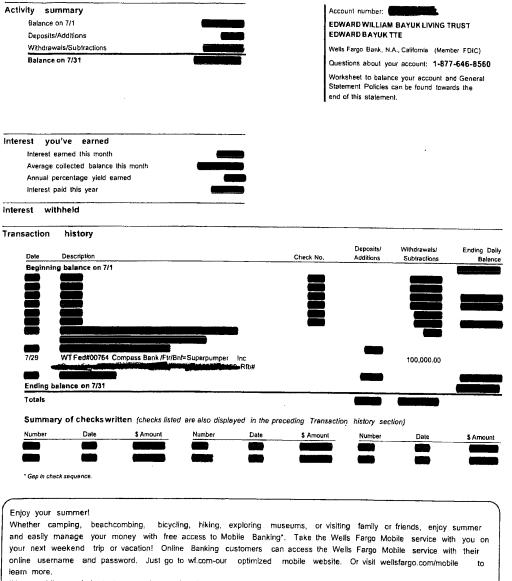

with Online Bill Pay

interest you've earned Interest semied this month Average collected balance this month Annual percentage yield earned interest peid this year

Interest withheld Transaction history

.

Save time, avoid late fees, and save on postage costs. Be at ease knowing your payments get there fast-with over 90% of our top payees able to receive payments in 2 days or less. You can even make same day payments to Wells Fargo credit accounts, and to other select merchants. Pay your bills efficiently with Wells Fargo Bill Pay-backed by our Payment Guarantee. We guarantee your payments will be paid as achedulad, on time, every time. Go to wellsfargo.com or welisfargo.com/biz to sign up or sign on today.



PMA account \_\_\_\_\_ Page 3 of 5

# PMA <sup>®</sup> Prime Checking Account



\*Your mobile carrier's text messaging and web access charges may apply.

30990



PMA account PMA account PMA account PMA account PAge 3 of 6

# **PMA ® Prime Checking Account**



Key to symbols: A Converted check: Poper check converted to an electronic formal by your payse or designeted representative Converted checks cannot be returned, copied or imaged

| uzici<br>I                                                                                   | Bank of America                                                                      | H<br>PAGE 1 DF 1<br>BANK OF AMERICA, N.A.<br>WIRE TRANSFER ADVICE<br>1 FLEET WAY<br>SCRANTON, PA 18507 |
|----------------------------------------------------------------------------------------------|----------------------------------------------------