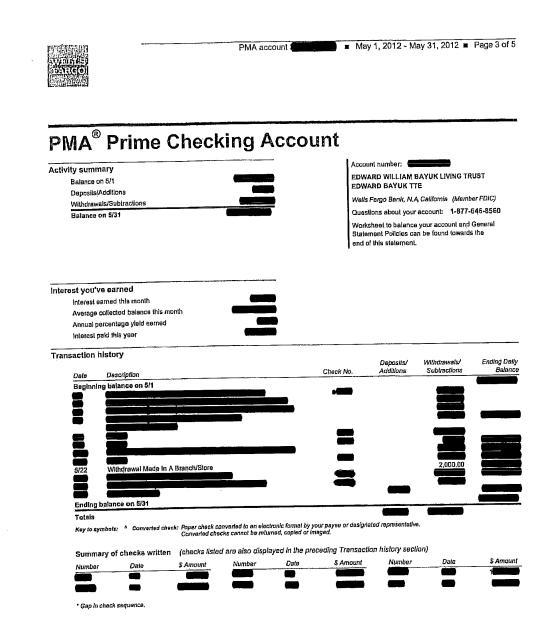

|
| Purchases<br>CASH ADVANCES         | 13.49% (v)                         | -0-                                    | -0-                    |  |
| Cash Advances<br>BALANCE TRANSFERS | 19.24% (v)                         | -0-                                    | -0-                    |  |
| Balance Transfers                  | 13.49% (v)                         | -0-                                    | -0-                    |  |
| (v) = Variable Rate                |                                    |                                        | 31 Days in Billing Per |  |

Please see Information About Your Account section for the Calculation of Balance Subject to Interest Rate, Annual Renewal Notice, How to Avoid Interest on Purchases, and other important information, as applicable.





|                                        |                                      |                                           | Customer Service<br>1-800-537-7783               | Additional contact        |
|----------------------------------------|--------------------------------------|-------------------------------------------|--------------------------------------------------|---------------------------|
| ACCOUNT SUMMARY                        | Ŷ                                    | PAYMENT INF                               | ORMATION                                         |                           |
| Account Number:                        | 3                                    | New Balance                               |                                                  | \$6,37