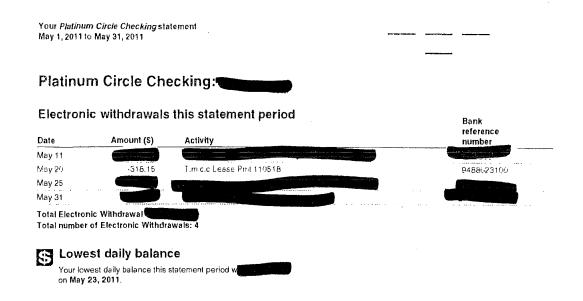

|                             | ¢ 8243           |             | May 31       |                             |
| e 8227          |             | May 1B       |                             | # 8244           |             | May 24       |                             |
| ₿228            |             | May 11       |                             | € 8246           |             | May 31       |                             |
| ≇ 8231          |             | May 11       |                             | # 8247           | -117.88     | May 25       | 0970064559                  |

Total checks paid this statement peric

Total number of checks paid this statement period: 28

#### Superpumper 002221

Bank

Bank

In the second second

Content of the second states a

## STATEMENT OF ACCOUNT



Your Platinum Circle Checking statement May 1, 2011 to May 31, 2011

#### Platinum Circle Checking

## PLEASE EXAMINE THIS STATEMENT PROMPTLY

Reporting Errors and Unauthorized Transactions Personal Accounts: Electronic Funds Transfers: In Case of Errors (including unauthorized electronic transactions) or Questions About Your Electronic Transfers: Call us at the telephone number printed on the first page of this statement or write us at the address printed on I the first page of this statement as so the terparent handos practice in the page of this statement of you need more information about a transfer on the statement as soon as you can, if you think this statement or your receipt is wrong or if you need more information about a transfer on the statement or receipt. For pre-authorized