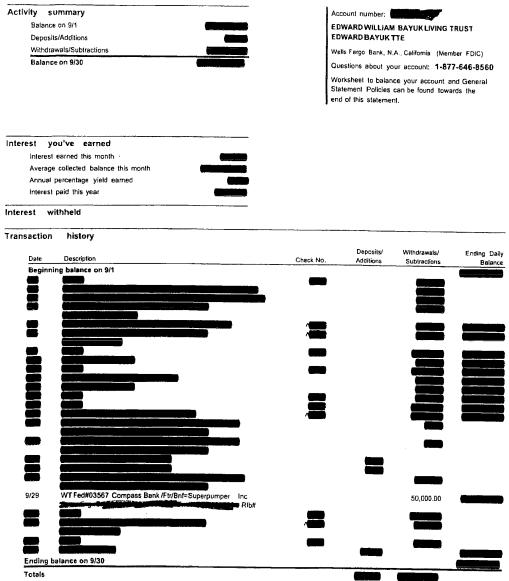

Transaction history

.

Save time, avoid late fees, and save on postage costs. Be at ease knowing your payments get there fast-with over 90% of our top payees able to receive payments in 2 days or less. You can even make same day payments to Wells Fargo credit accounts, and to other select merchants. Pay your bills efficiently with Wells Fargo Bill Pay-backed by our Payment Guarantee. We guarantee your payments will be paid as achedulad, on time, every time. Go to wellsfargo.com or welisfargo.com/biz to sign up or sign on today.



PMA account \_\_\_\_\_ Page 3 of 5

# PMA <sup>®</sup> Prime Checking Account



\*Your mobile carrier's text messaging and web access charges may apply.

30990



PMA account PMA account PMA account PMA account PAge 3 of 6

# **PMA ® Prime Checking Account**



Key to symbols: A Converted check: Poper check converted to an electronic formal by your payse or designeted representative Converted checks cannot be returned, copied or imaged

| uzici<br>I                                                                                   | Bank of America                                                                      | H<br>PAGE 1 DF 1<br>BANK OF AMERICA, N.A.<br>WIRE TRANSFER ADVICE<br>1 FLEET WAY<br>SCRANTON, PA 18507 |
|----------------------------------------------------------------------------------------------|--------------------------------------------------------------------------------------|--------------------------------------------------------------------------------------------------------|
|