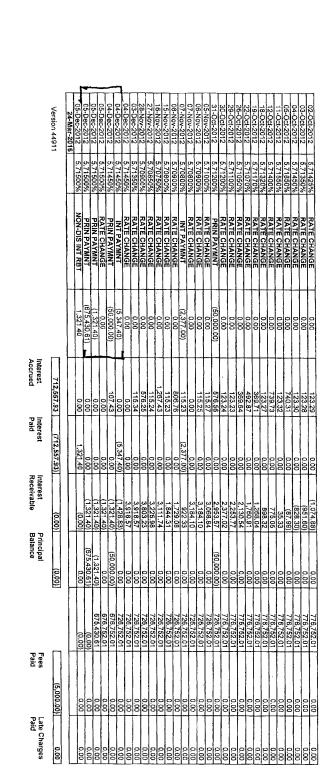

|   |  |

(

6------



(\_\_\_\_\_

(------

s

Bank of America





PMA account

Getting ready for tax season can be a hasslet Creating a checklist, and preparing in advance will set you up for a successful meeting with your tax preparer. Bring your deposit routing and account number when preparing your taxes to take advantage of using direct deposit for your tax refund into one of your Wells Fargo checking or savings accounts.

## PMA<sup>®</sup> Prime Checking Account



26182



PMA account

December 1, 2012 - December 31, 2012 Page 3 of 6

Getting ready for tax season can be a hassle! Creating a checklist, and preparing in advance will set you up for a successful meeting with your tax preparer. Bring your deposit routing and account number when preparing your taxes to take advantage of using direct deposi