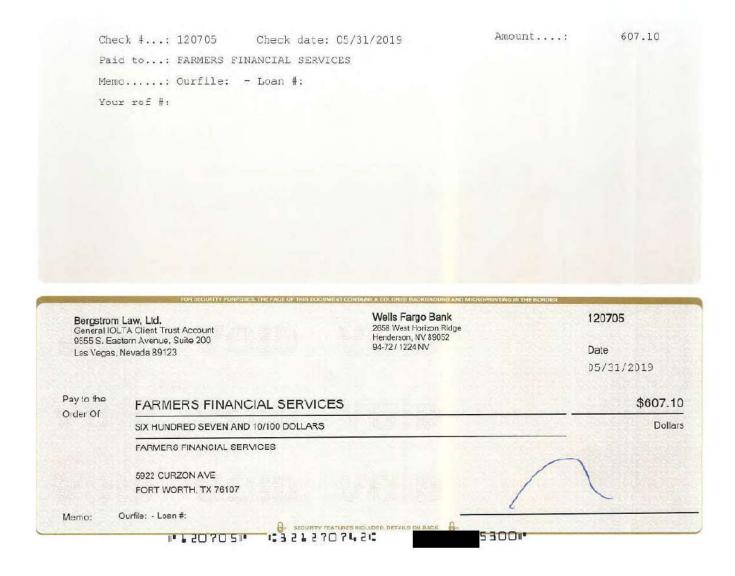

- 1 Litigation), and RPHEARING PROCEEDINGS sion and Disciplinary October 09, 2020
- 2 Process).
- 3 As part of that suspension, Mr. Bergstrom was
- 4 ordered to pay restitution as well as obtain a mentor
- 5 with at least five years' experience. His last
- 6 discipline came on or about November 14 of 2019 where
- 7 Mr. Bergstrom was suspended again from the practice of
- 8 law for violations of RPC 1.1, 1.3, 1.4, 3.2, 5.1, which
- 9 is Managing Subordinates, and 8.4 (Misconduct).
- Now, as part of that order, Mr. Bergstrom was
- 11 ordered to take two CLEs in law office management and
- 12 obtain a mentor, this time with at least 20 years'
- 13 experience. Since this last suspension in November of
- 14 2019, Mr. Bergstrom has not applied for reinstatement,
- 15 so he is still currently suspended.
- 16 Now, as to the facts of the actual matter, on
- 17 or about August 2, 2019, the State Bar received notice
- 18 from Wells Fargo Bank that the client trust account of
- 19 Bergstrom Law, ending in 5300, was overdrawn by \$5,973
- 20 on or about July 25, 2019, when Check No. 120733 was
- 21 presented for payment in the amount of \$10,433.16 by
- 22 Farmers Financial Services.
- On or about August 7, 2019, the State Bar sent
- 24 Mr. Bergstrom a Letter of Investigation, or an LOI, via
- 25 regular and Certified Mail to his S.C.R. 79 address
  First Legal Deposition-Calendar@firstlegal.com
  L.A. 855.348.4997

ending in x5300 was overdrawn by \$5,973 on or about July 25, 2019, when check #120733 was presented for payment in the amount of \$10,433.16 by Farmers Financial Services

Respondent has engaged in acts of misconduct in violation of the Nevada

- 1 explaining that his response was due on or before August
- 2 23, 2019. The State Examo Proceedings LOI, never received a October 09, 2020
- 3 signed Return Receipt and, as such, Respondent fail --
- 4 Mr. Bergstrom failed to respond by the August 23, 2019,
- 5 deadline.
- 6 So on or about August 29, 2019, the State Bar
- 7 sent Mr. Bergstrom another LOI via regular and Certified
- 8 Mail to his S.C.R. 79 address, once again, requesting
- 9 that he provide a response no later than September 13,
- 10 2019. Now, on or about September 4, 2019, the State Bar
- 11 did receive a signed Returned Receipt for that LOI, and,
- 12 even still, Mr. Bergstrom failed to respond by the
- 13 September 13, 2019, deadline.
- Related to that overdraft -- actually, on or
- 15 about October 14, 2019, the State Bar received a
- 16 Grievance from Kevin Farmer, who was the owner of
- 17 Farmers Financial Services, alleging that Mr. Bergstrom
- 18 issued a check that was returned for insufficient funds.
- 19 He was the recipient, as I stated, of Check No. 120733.
- 20 On or about October 16, 2019, the State Bar
- 21 sent Mr. Bergstrom another LOI via regular mail to his
- 22 S.C.R. 79 address requesting that he provide his
- 23 response by October 30, 2019. Again, Mr. Bergstrom
- 24 failed to respond by the October 30, 2019 deadline.