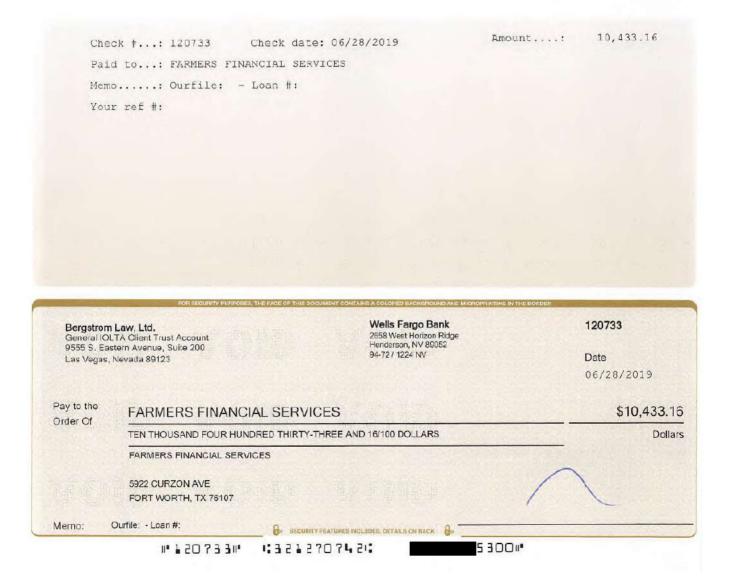

24 25 On or about August 2, 2019, the State Bar received notice from Wells Fargo
 Bank (hereinafter "Wells Fargo") that the client trust account of Bergstrom Law, Ltd.

Rules of Professional Conduct ("RPC"), requiring disciplinary sanctions.

ending in x5300 was overdrawn by \$5,973 on or about July 25, 2019, when check #120733 was presented for payment in the amount of \$10,433.16 by Farmers Financial Services

Respondent has engaged in acts of misconduct in violation of the Nevada

- 1 Litigation), and RPHEARING PROCEEDINGS sion and Disciplinary October 09, 2020
- 2 Process).
- 3 As part of that suspension, Mr. Bergstrom was
- 4 ordered to pay restitution as well as obtain a mentor
- 5 with at least five years' experience. His last
- 6 discipline came on or about November 14 of 2019 where
- 7 Mr. Bergstrom was suspended again from the practice of
- 8 law for violations of RPC 1.1, 1.3, 1.4, 3.2, 5.1, which
- 9 is Managing Subordinates, and 8.4 (Misconduct).
- Now, as part of that order, Mr. Bergstrom was
- 11 ordered to take two CLEs in law office management and
- 12 obtain a mentor, this time with at least 20 years'
- 13 experience. Since this last suspension in November of
- 14 2019, Mr. Bergstrom has not applied for reinstatement,
- 15 so he is still currently suspended.
- 16 Now, as to the facts of the actual matter, on
- 17 or about August 2, 2019, the State Bar received notice
- 18 from Wells Fargo Bank that the client trust account of
- 19 Bergstrom Law, ending in 5300, was overdrawn by \$5,973
- 20 on or about July 25, 2019, when Check No. 120733 was
- 21 presented for payment in the amount of \$10,433.16 by
- 22 Farmers Financial Services.
- On or about August 7, 2019, the State Bar sent
- 24 Mr. Bergstrom a Letter of Investigation, or an LOI, via
- 25 regular and Certified Mail to his S.C.R. 79 address
  First Legal Deposition-Calendar@firstlegal.com
  L.A. 855.348.4997

- 1 explaining that his response was due on or before August
- 2 23, 2019. The State Examo Proceedings LOI, never received a October 09, 2020
- 3 signed Return Receipt and, as such, Respondent fail --
- 4 Mr. Bergstrom failed to respond by the August 23, 2019,
- 5 deadline.
- 6 So on or about August 29, 2019, the State Bar
- 7 sent Mr. Bergstrom another LOI via regular and Certified
- 8 Mail to his S.C.R. 79 address, once again, requesting
- 9 that he provide a response no later than September 13,
- 10 2019. Now, on or about September 4, 2019, the State Bar
- 11 did receive a signed Returned Receipt for that LOI, and,
- 12 even still, Mr. Bergstrom failed to respond by the
- 13 September 13, 2019, deadline.
- Related to that overdraft -- actually, on or
- 15 about October 14, 2019, the State Bar received a
- 16 Grievance from Kevin Farmer, who was the owner of
- 17 Farmers Financial Services, alleging that Mr. Bergstrom
- 18 issued a check that was returned for insufficient funds.
- 19 He was the recipient, as I stated, of Check No. 120733.
- 20 On or about October 16, 2019, the State Bar
- 21 sent Mr. Bergstrom another LOI via regular mail to his
- 22 S.C.R. 79 address requesting that he provide his
- 23 response by October 30, 2019. Again, Mr. Bergstrom
- 24 failed to respond by the October 30, 2019 deadline.