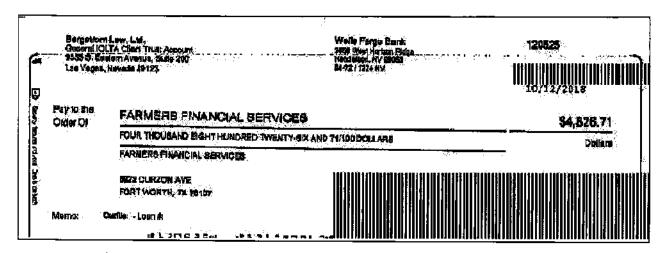

- 1 Litigation), and RPHEARING PROCEEDINGS sion and Disciplinary October 09, 2020
- 2 Process).
- 3 As part of that suspension, Mr. Bergstrom was
- 4 ordered to pay restitution as well as obtain a mentor
- 5 with at least five years' experience. His last
- 6 discipline came on or about November 14 of 2019 where
- 7 Mr. Bergstrom was suspended again from the practice of
- 8 law for violations of RPC 1.1, 1.3, 1.4, 3.2, 5.1, which
- 9 is Managing Subordinates, and 8.4 (Misconduct).
- Now, as part of that order, Mr. Bergstrom was
- 11 ordered to take two CLEs in law office management and
- 12 obtain a mentor, this time with at least 20 years'
- 13 experience. Since this last suspension in November of
- 14 2019, Mr. Bergstrom has not applied for reinstatement,
- 15 so he is still currently suspended.
- 16 Now, as to the facts of the actual matter, on
- 17 or about August 2, 2019, the State Bar received notice
- 18 from Wells Fargo Bank that the client trust account of
- 19 Bergstrom Law, ending in 5300, was overdrawn by \$5,973
- 20 on or about July 25, 2019, when Check No. 120733 was
- 21 presented for payment in the amount of \$10,433.16 by
- 22 Farmers Financial Services.
- On or about August 7, 2019, the State Bar sent
- 24 Mr. Bergstrom a Letter of Investigation, or an LOI, via
- 25 regular and Certified Mail to his S.C.R. 79 address
  First Legal Deposition-Calendar@firstlegal.com
  L.A. 855.348.4997

- 1 explaining that his response was due on or before August
- 2 23, 2019. The State Examo Proceedings LOI, never received a October 09, 2020
- 3 signed Return Receipt and, as such, Respondent fail --
- 4 Mr. Bergstrom failed to respond by the August 23, 2019,
- 5 deadline.
- 6 So on or about August 29, 2019, the State Bar
- 7 sent Mr. Bergstrom another LOI via regular and Certified
- 8 Mail to his S.C.R. 79 address, once again, requesting
- 9 that he provide a response no later than September 13,
- 10 2019. Now, on or about September 4, 2019, the State Bar
- 11 did receive a signed Returned Receipt for that LOI, and,
- 12 even still, Mr. Bergstrom failed to respond by the
- 13 September 13, 2019, deadline.
- Related to that overdraft -- actually, on or
- 15 about October 14, 2019, the State Bar received a
- 16 Grievance from Kevin Farmer, who was the owner of
- 17 Farmers Financial Services, alleging that Mr. Bergstrom
- 18 issued a check that was returned for insufficient funds.
- 19 He was the recipient, as I stated, of Check No. 120733.
- 20 On or about October 16, 2019, the State Bar
- 21 sent Mr. Bergstrom another LOI via regular mail to his
- 22 S.C.R. 79 address requesting that he provide his
- 23 response by October 30, 2019. Again, Mr. Bergstrom
- 24 failed to respond by the October 30, 2019 deadline.