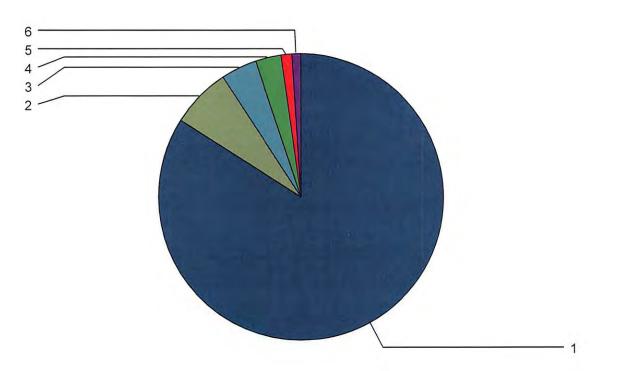

#### 2019 Overview

| 1 | Food and Drink                              | 84% | \$4,120.94 |  |
|---|---------------------------------------------|-----|------------|--|
| 2 | Healthcare Services & Supplies              | 7%  | \$334.18   |  |
| 3 | Education, Government, and Related Services | 4%  | \$200.00   |  |
| 4 | FEE                                         | 3%  | \$142.94   |  |
| 5 | Services - Other                            | 1%  | \$59.00    |  |
| 6 | Services - Personal                         | 1%  | \$50.00    |  |
|   |                                             |     |            |  |