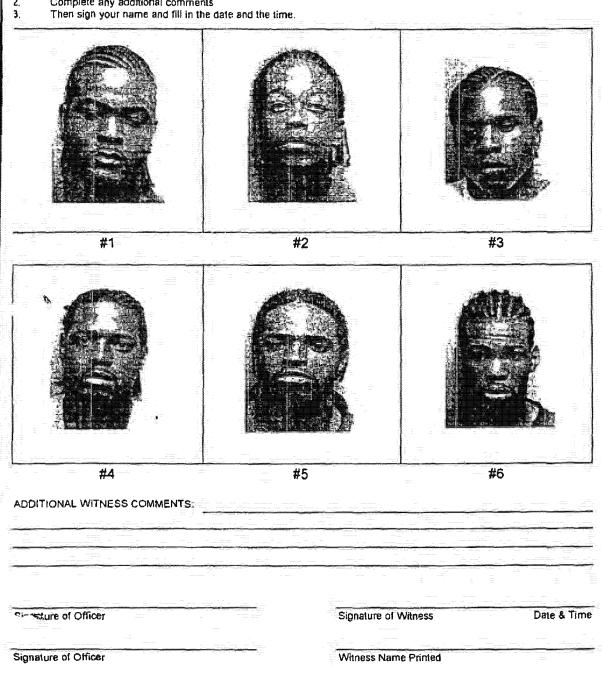

|                                                               |                                                                        |                                                                                                           |                                                                                                                                                                                                            |           | =          |





Case #: 04-15160

#### TO WITNESS:

- If you have previously seen one or more of the persons in the line up in regards to the crime in question, place a circle reround the appropriate number corresponding to the number of the person in the line up. Place your initials next to the
- Complete any additional comments





12/10/2004 18:11 FAX 3838485 DA CRIMINAL DIVISION Ø 020 THURTH LAS VEGASTOCICE WITNESS PHOTO LINEUP IDENTIFICATION Case #: 04-15160 O WITNESS: If you have previously seen one or more of the persons in the line up in regards to the crime in question, place a circle around the appropriate number corresponding to the number of the person in the line up. Place your initials next to the circled number. Complete any additional comments

Then sign your name and fill in the date and the time. #1 #2 #5 #6 DDITIONAL WITNESS COMMENTS: Ignature of Officer Date & Time Signature of Witness lignature of Officer Witness Name Printed Affachment B. 3 Attachment B. 4



# NORTH LAS VEGAS POLICE WITNESS PHOTO LINEUP IDENTIFICATION

Case #: 04-15160

- If you have previously seen one or more of the persons