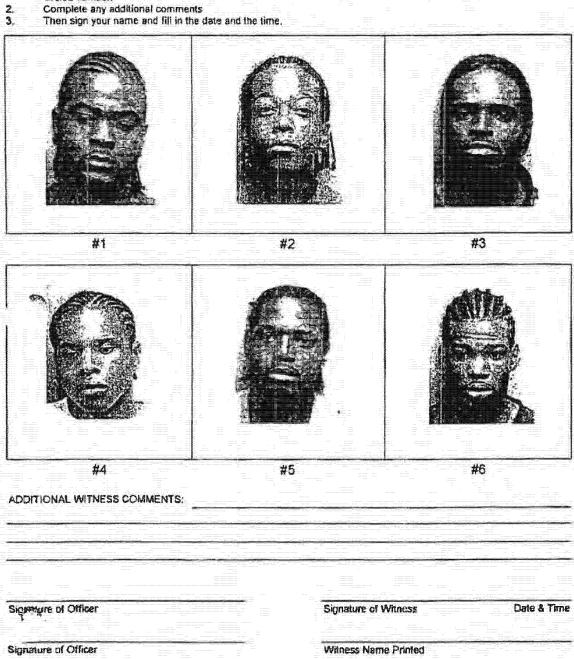

umber.
- Complete any additional comments

  Then sign your name and fill in the date and the time.





#1

#2

#3







#5

#6

| ADDI" | <b>FIONAL</b> | WIT | <b>TNESS</b> | CO | VM | ENT | S |
|-------|---------------|-----|--------------|----|----|-----|---|
|       |               |     |              |    |    |     |   |
|       |               |     |              |    |    |     |   |

Signstyre of Officer

Signature of Witness

Date & Time

Signature of Officer

Witness Name Printed

EXHIBIT "5-E" 0058

Case #: 04-15160

- If you have previously seen one or more of the persons in the line up in regards to the crime in question, place a circle expound the appropriate number corresponding to the number of the person in the line up. Place your initials next to the arcled number.





| **************************************                                                      |                                                                                                                                      |                                                                                                    |
|---------------------------------------------------------------------------------------------|--------------------------------------------------------------------------------------------------------------------------------------|----------------------------------------------------------------------------------------------------|
| <del></del>                                                                                 | NORTH LAS VEGAS POLICE DEF