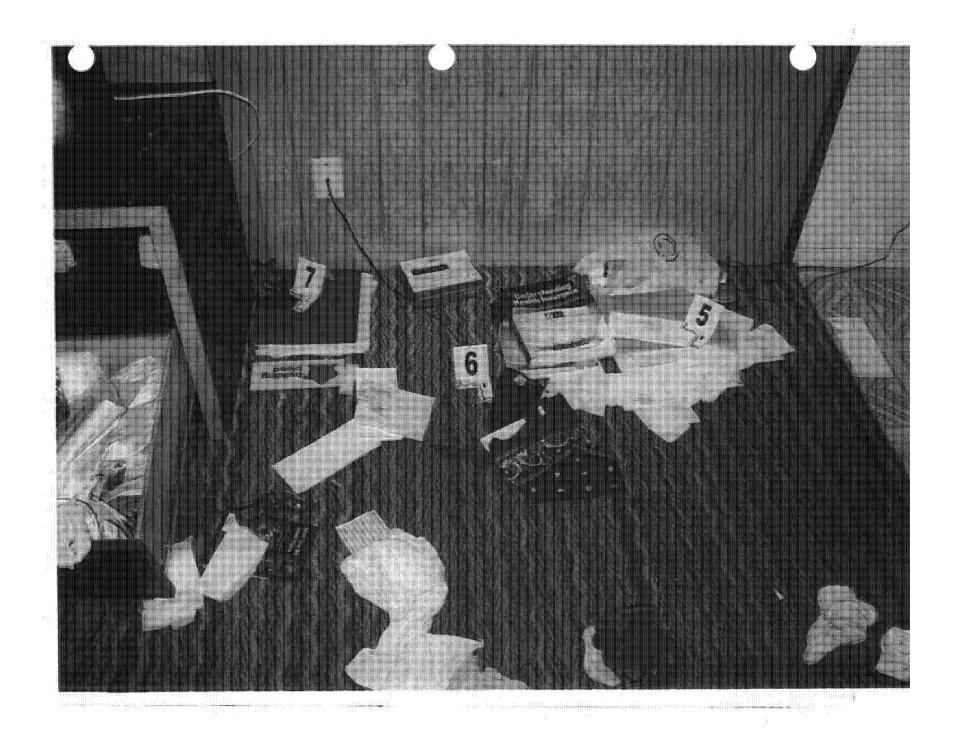

THROUGH THE FRONT WINDOW. AS SERGEANT CORRADO PORTED THIS WINDOW HE COULD SEE A MALE RUNNING INTO THE KITCHEN AND A FEMALE RUNNING INTO THE BATHROOM.

THE TEAM MADE ENTRY INTO THE APARTMENT AND SECURED THE LOCATION. FOUND IN THE KITCHEN ON THE FLOOR WAS RICKY SLAUGHTER. FOUND IN THE BATHROOM WAS TIFFANY RENE JOHNSON, BOTH WERE TAKEN INTO CUSTODY AND HANDCUFFED.

@OFFICER DIXON PHOTOGRAPHED DAMAGE TO THE FRONT DOOR AND WINDOW. AT THE COMPLETION OF THE SEARCH WARRANT SERVICE THE SCENE AND BOTH SUBJECTS WERE GIVEN TO DETECTIVE PRIETO.

NO ATTACHMENTS.

records bureau processed ser no ! detective bureau processed ser no MENDEZ/LUZ M 0985 !

supervisor approving ser no ! officer reporting ser no KINCAID/MICHAEL 0641 ! EAMON/DUANE E 0962



App. 2121













App. 2127









App. 2131





App. 2133





App. 2135





App. 2137





App. 2139



|    |                 | 21           |