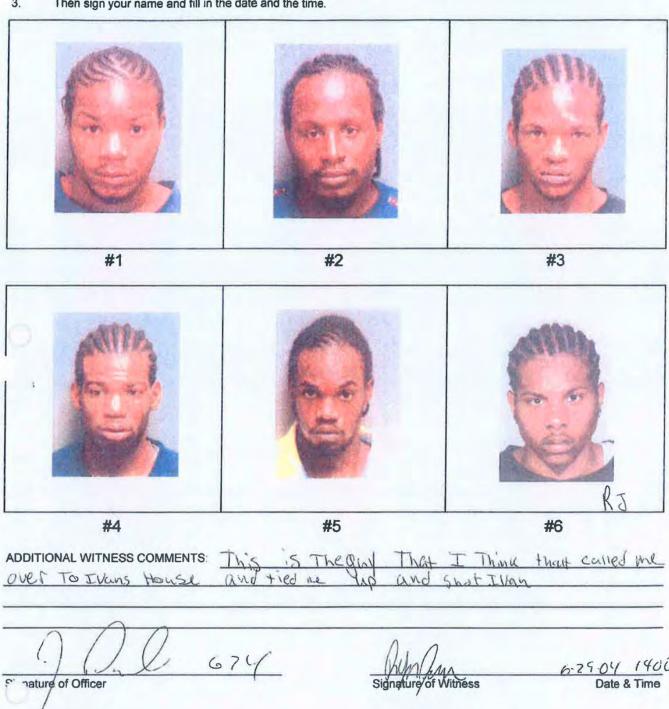

|
|    |                                                                                      | P:\WPDOCS\INF\OUTLYING\4N0\4N098004.DOC               |
|    |                                                                                      |                                                       |

## NORTH LAS VEGAS POLICE WITNESS PHOTO LINEUP IDENTIFICATION

Case #: 04-15160

## TO WITNESS:

Rignature of Officer

- If you have previously seen one or more of the persons in the line up in regards to the crime in question, place a circle around the appropriate number corresponding to the number of the person in the line up. Place your initials next to the circled number.
- Complete any additional comments ٤.
- Then sign your name and fill in the date and the time.



Witness Name Printed

DIANA M. GREEN, CCR 264 (702) 658-5085

| . 4  |          |