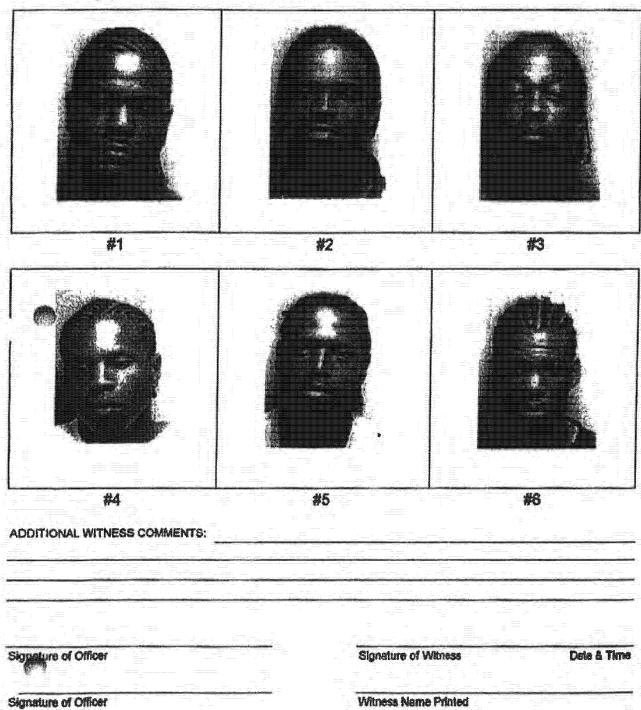

ure of witness to this viewing: | NONE OF THE ABOVE VIEWED BY  DATE OF OFFENSE DATE |

4. Sign your name in the "VIEWED SY" space, and fill in the time and date spaces.

3. If you never have seen any person in this line-up, write your initials in the

S. Then hand this phalo spread to the officer in charge.

THORE OF THE ABOVE space.



# NORTH LAS VEGAS POLICE WITNESS PHOTO LINEUP IDENTIFICATION

Case #: <u>04-15160</u>

# TO WITNESS:

- If you have previously seen one or more of the persons in the line up in regards to the crime in question, place a circle eround the appropriate number corresponding to the number of the person in the line up. Place your initials next to the lircled number.
- 2. Complete any additional comments
- 3. Then sign your name and fill in the date and the time.





# NORTH LAS VEGAS POLICE WITNESS PHOTO LINEUP IDENTIFICATION

Case #: 04-15160

#### TO WITNESS:

- If you have previously seen one or more of the persons in the line up in regards to the crime in question, place a circle
  around the appropriate number corresponding to the number of the person in the line up. Place your initials next to the
  ircled number.
- Complete any additional comments
- 3. Then sign your name and fill in the date and the time.





# NORTH LAS VEGAS POLICE WITNESS PHOTO LINEUP IDENTIFICATION

Case#: 04-15160

# **FO WITNESS:**

- If you have previously seen one or more of the persons in the line up in regards to the crime in question, place a circle erround the appropriate number corresponding to the number of the person in the line up. Place your initials next