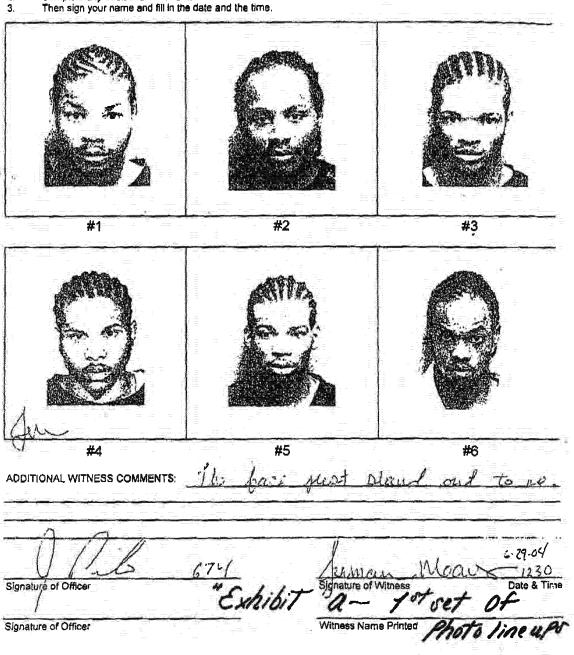

VEG. 3 ICE SS PHOTO LINEUP IDENTIFICATION

Case #: <u>04-15160</u>

TO WITNESS:

- If you have previously seen one or more of the persons in the line up in regards to the crime in question, place a circle around the appropriate number corresponding to the number of the person in the line up. Place your initials next to the
- Complete any additional comments



# NORTH LAS VEGAS POLICE WITNESS PHOTO LINEUP IDENTIFICATION

Case #: 04-1516

TO WITNESS:

- If you have previously seen one or more of the persons in the line up in regards to the crime in question, place a circ around the appropriate number corresponding to the number of the person in the line up. Place your initials next to the corresponding to the number of the person in the line up. 1.
- Complete any additional comments
- 3.



## NORTH LAS VEGAS POLICE WITNESS PHOTO LINEUP IDENTIFICATION

Case #: 04-1518

#### TO WITNESS:

- If you have previously seen one or more of the persons in the line up in regards to the crime in question, place a circ around the appropriate number corresponding to the number of the person in the line up. Place your initials next to ti circled number.

  Complete any additional comments
- Then sign your name and fill in the date and the time. 3.



## OKTH LAS VEGAS F WITNESS PHOTO LINEUP IDENTIFICATION

Case #: 04-1516.

TO WITNESS:

- If you have previously seen one or more of the persons in the line up in regards to the crime in question, place a circle around the appropriate number corresponding to the number of the person in the line up. Place your initials next to the circled numb