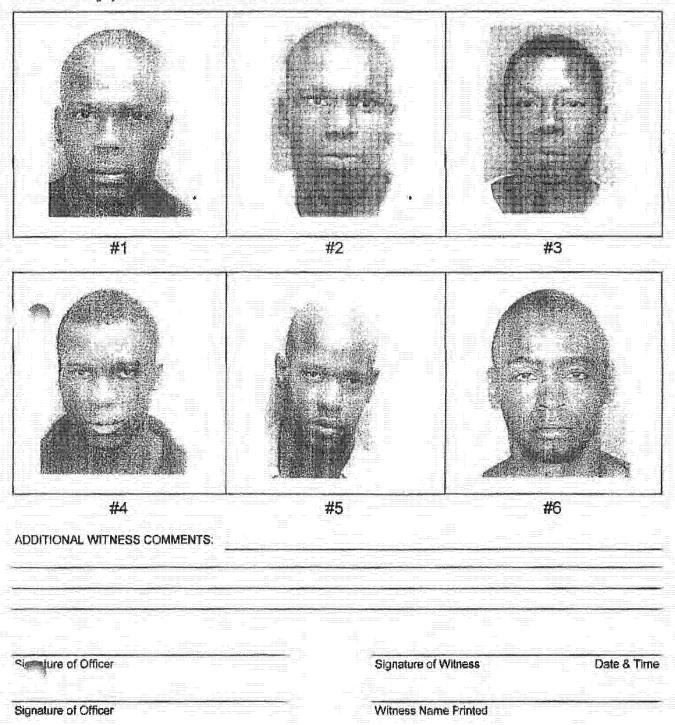

l in the date and the time.



Case #: 04-15160

#### TO WITNESS:

If you have previously seen one or more of the persons in the line up in regards to the crime in question, place a circle around the appropriate number corresponding to the number of the person in the line up. Place your initials next to the

- Complete any additional comments
- Then sign your name and fill in the date and the time. 3



Case #: 04-15160

#### TO WITNESS:

- If you have previously seen one or more of the persons in the line up in regards to the crime in question, place a circle around the appropriate number corresponding to the number of the person in the line up. Place your initials next to the circled number.
- Complete any additional comments

  Then sign your name and fill in the date and the time. 3.



#### PHOTO SPREAD

WITNESS: PLEASE READ THESE INSTRUCTIONS CAREFULLY Positions of persons in this photo spread are numbered left to right, beginning with.

Number One (1) on your left.

 If previously you have seen one or more of the persons in this photo spread, write your initials in the "INITIALS" apoca(s) beside the photo(s) of the person(s) you have seen.

|  |  |  | TN |  |
|--|--|--|----|--|
|  |  |  |    |  |
|  |  |  |    |  |
|  |  |  |    |  |

- In "NOTES" space, tell briefly how/where/when you saw or met person(s) you identified.
- If you never have seen any person in this line-up, write your initials in the "NONE OF THE ABOVE" space.
- 4. Sign your name in the "VIEWED BY" space, and fill in the time and date spaces.
- 5. Then hand this photo sprend to the officer in charge.