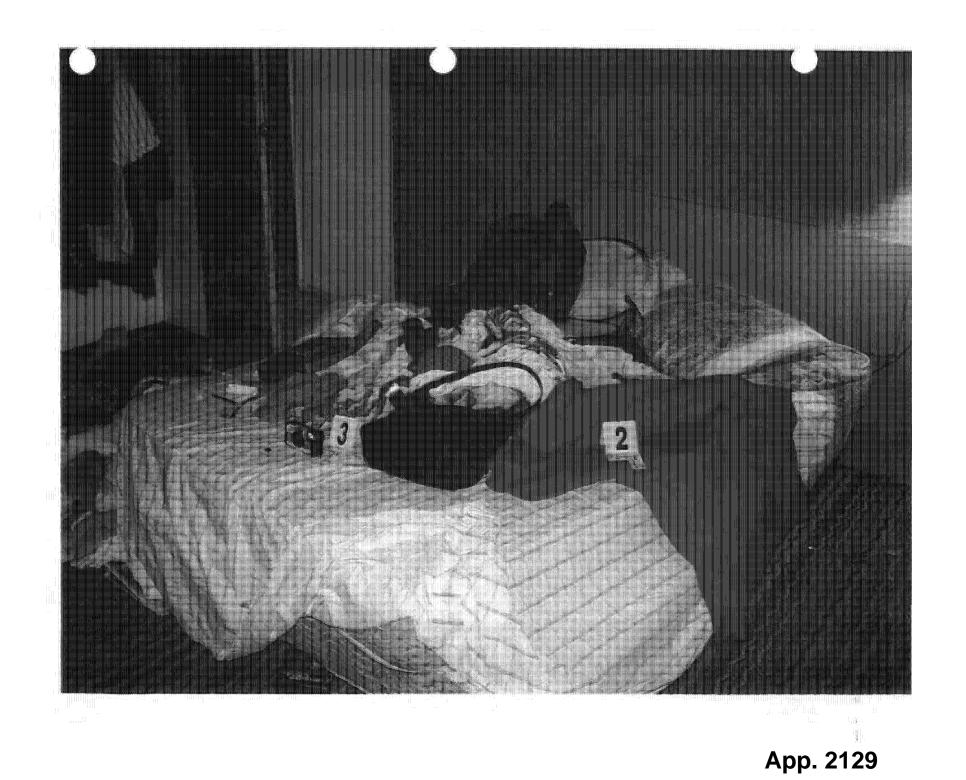

TTACHED TO A POLE, THROUGH THE FRONT WINDOW. AS SERGEANT CORRADO PORTED THIS WINDOW HE COULD SEE A MALE RUNNING INTO THE KITCHEN AND A FEMALE RUNNING INTO THE BATHROOM.

THE TEAM MADE ENTRY INTO THE APARTMENT AND SECURED THE LOCATION. FOUND IN THE KITCHEN ON THE FLOOR WAS RICKY SLAUGHTER. FOUND IN THE BATHROOM WAS TIFFANY RENE JOHNSON, BOTH WERE TAKEN INTO CUSTODY AND HANDCUFFED.

@OFFICER DIXON PHOTOGRAPHED DAMAGE TO THE FRONT DOOR AND WINDOW. AT THE COMPLETION OF THE SEARCH WARRANT SERVICE THE SCENE AND BOTH SUBJECTS WERE GIVEN TO DETECTIVE PRIETO.

NO ATTACHMENTS.

records bureau processed ser no ! detective bureau processed ser no MENDEZ/LUZ M 0985 !

supervisor approving ser no ! officer reporting ser no KINCAID/MICHAEL 0641 ! EAMON/DUANE E 0962



App. 2121













App. 2127









App. 2131





App. 2133





App. 2135





App. 2137





App. 2139



|    |                 | 21           |