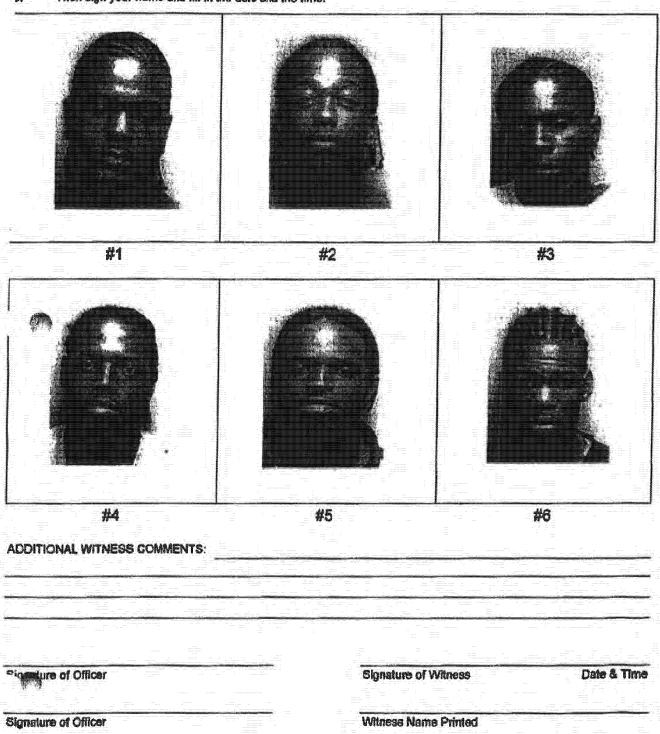

sly seen one or more of the persons in the line up in regards to the crime in question, place a circle
  around the appropriate number corresponding to the number of the person in the line up. Place your initials next to the
  ircled number.
- Complete any additional comments
- 3. Then sign your name and fill in the date and the time.





# NORTH LAS VEGAS POLICE WITNESS PHOTO LINEUP IDENTIFICATION

Case#: 04-15160

# **FO WITNESS:**

- If you have previously seen one or more of the persons in the line up in regards to the crime in question, place a circle erround the appropriate number corresponding to the number of the person in the line up. Place your initials next to the lircled number.
- 2. Complete any additional comments
- 3. Then sign your name and fill in the date and the time.





This Motion is made and based upon the Memorandum of Points and Authorities attached hereto and any oral argument adduced at the time of hearing on this matter. DATED this 23rd ay of October, 2009 SUSAN K. BUSH Nevada Bar No. 8007 BUSH & LEVY, LLC. 528 S. Casino Center Blvd., Suite 202 Las Vegas, Nevada 89101 (702) 868-4411 Attorney for Petitioner, RICKIE L. SLAUGHTER -2-

### NOTICE OF MOTION

TO: THE STATE OF NEVADA, Plaintiff:

PLEASE TAKE NOTICE that the undersigned will bring the foregoing MOTION TO DISMISS CASE FOR FAILURE TO PRESERVE EXCULPATORY PHOTO LINEUP IDENTIFICATION EVIDENCE on for hearing before the above-entitled Court on the \_\_\_\_\_\_ day of October, 2009, at the hour of \_\_\_\_\_\_\_ a.m./p.m., or as soon thereafter as counsel may be heard on this matter.

DATED t