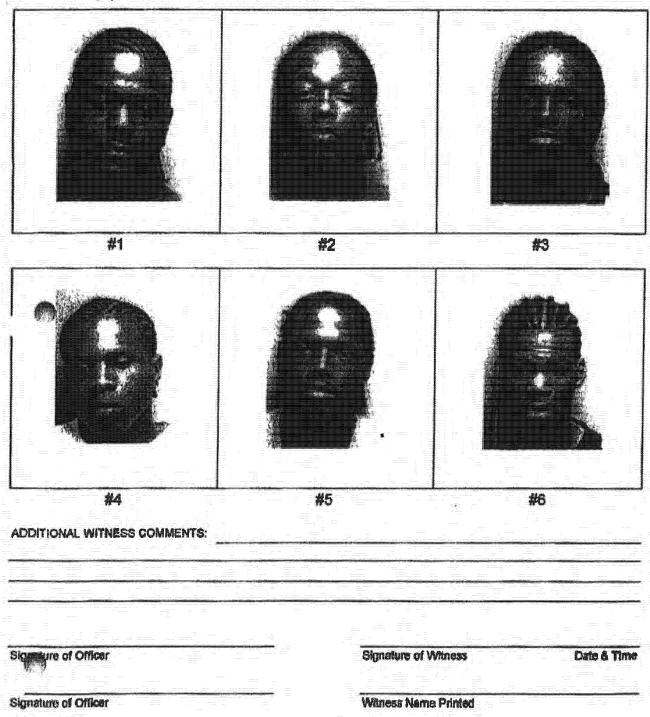

usly seen one or more of the persons in the line up in regards to the crime in question, place a circle eround the appropriate number corresponding to the number of the person in the line up. Place your initials next to the lircled number.
- 2. Complete any additional comments
- 3. Then sign your name and fill in the date and the time.





# NORTH LAS VEGAS POLICE WITNESS PHOTO LINEUP IDENTIFICATION

Case #: 04-15160

#### TO WITNESS:

- If you have previously seen one or more of the persons in the line up in regards to the crime in question, place a circle
  around the appropriate number corresponding to the number of the person in the line up. Place your initials next to the
  ircled number.
- Complete any additional comments
- 3. Then sign your name and fill in the date and the time.





# NORTH LAS VEGAS POLICE WITNESS PHOTO LINEUP IDENTIFICATION

Case#: 04-15160

# **FO WITNESS:**

- If you have previously seen one or more of the persons in the line up in regards to the crime in question, place a circle erround the appropriate number corresponding to the number of the person in the line up. Place your initials next to the lircled number.
- 2. Complete any additional comments
- 3. Then sign your name and fill in the date and the time.





This Motion is made and based upon the Memorandum of Points and Authorities attached hereto and any oral argument adduced at the time of hearing on this matter. DATED this 23rd ay of October, 2009 SUSAN K. BUSH Nevada Bar No. 8007 BUSH & LEVY, LLC. 528 S. Casino Center Blvd., Suite 202 Las Vegas, Nevada 89101 (702) 868-4411 Attorney