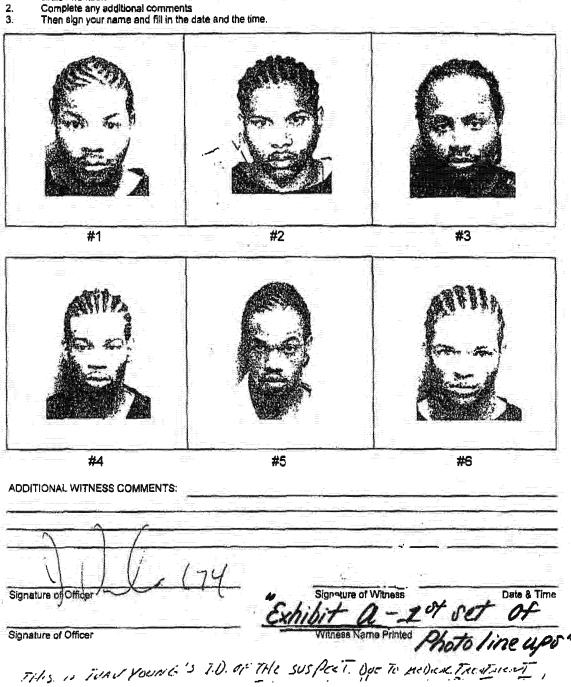

ITH A D.O.B. OF

84. HE IS LISTED AS 5'10" TALL AND 140 POUNDS. DISPATCH PROVIDED POSSIBLE ADDRESSES IN LAS VEGAS OF 1904 JOELLA OR 3332 PARAGON DRIVE.

ATTACHMENTS: FIVE WITNESS STATEMENTS.

ser no records bureau processed ser no ! detective bureau processed SCARFF/DENISE 1259 ! \*\*\*\*\*\*\*\*\*\*\*\*\*\*\*\*\*\*\*\*\*\*\*\*\* ger no supervisor approving ser no ! officer reporting NOWAKOWSKI/DENNIS 1225 | HOYT/MARK 1334



# TH LAS VEG. 3 ICE SS PHOTO LINEUP IDENTIFICATION

Case #: <u>04-15160</u>

TO WITNESS:

- If you have previously seen one or more of the persons in the line up in regards to the crime in question, place a circle around the appropriate number corresponding to the number of the person in the line up. Place your initials next to the
- Complete any additional comments



# NORTH LAS VEGAS POLICE WITNESS PHOTO LINEUP IDENTIFICATION

Case #: 04-1516

TO WITNESS:

- If you have previously seen one or more of the persons in the line up in regards to the crime in question, place a circ around the appropriate number corresponding to the number of the person in the line up. Place your initials next to the corresponding to the number of the person in the line up. 1.
- Complete any additional comments
- 3.



## NORTH LAS VEGAS POLICE WITNESS PHOTO LINEUP IDENTIFICATION

Case #: 04-1518

#### TO WITNESS:

- If you have previously seen one or more of the persons in the line up in regards to the crime in question, place a circ around the appropriate number corresponding to the number of the person in the line up. Place your initials next to ti circled number.

  Co