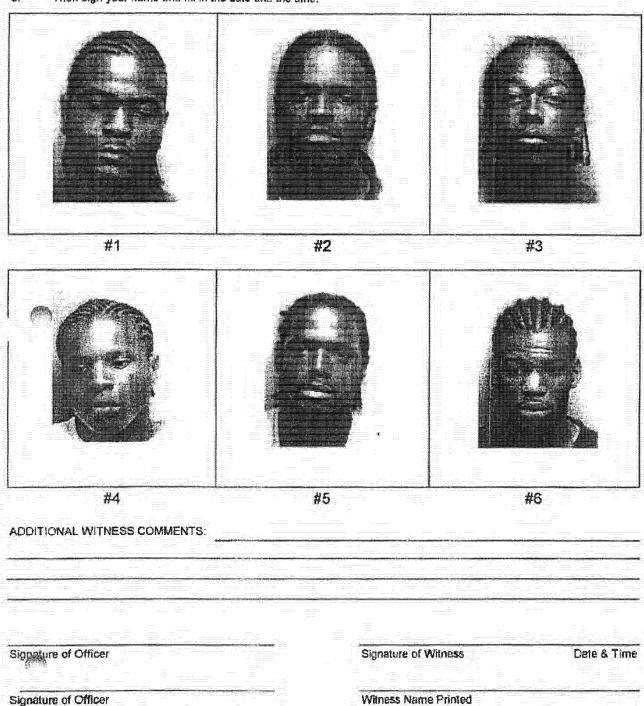

gnature of Officer

If you have previously seen one or more of the persons in the line up in regards to the crime in question, place a circle round the appropriate number corresponding to the number of the person in the line up. Place your initials next to the ircled number.

- Complete any additional comments
- 3.



Witness Name Printed

## NORTH LAS VEGAS POLICE WITNESS PHOTO LINEUP IDENTIFICATION

Case #: 04-15160

### TO WITNESS:

- If you have previously seen one or more of the persons in the line up in regards to the crime in question, place a circle around the appropriate number corresponding to the number of the person in the line up. Place your initials next to the directed number.
- 2. Complete any additional comments
- 3. Then sign your name and fill in the date and the time.



| CASE: 04015160I<br>DATE: 9/24/04<br>TIME: 10:18                                                                        |                                                                                                 | PARTMENT - REF: 250183<br>PAGE: 1<br>ON OF: 5                                       |
|------------------------------------------------------------------------------------------------------------------------|-------------------------------------------------------------------------------------------------|-------------------------------------------------------------------------------------|
| ************                                                                                                           | *******