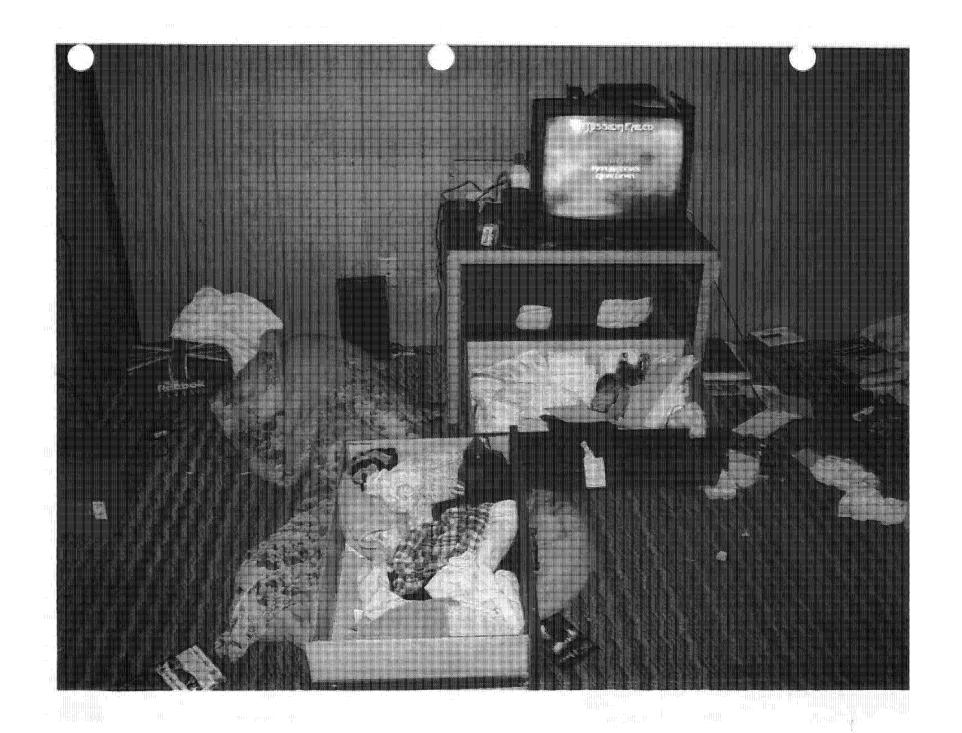

HED TO A POLE, THROUGH THE FRONT WINDOW. AS SERGEANT CORRADO PORTED THIS WINDOW HE COULD SEE A MALE RUNNING INTO THE KITCHEN AND A FEMALE RUNNING INTO THE BATHROOM.

THE TEAM MADE ENTRY INTO THE APARTMENT AND SECURED THE LOCATION. FOUND IN THE KITCHEN ON THE FLOOR WAS RICKY SLAUGHTER. FOUND IN THE BATHROOM WAS TIFFANY RENE JOHNSON, BOTH WERE TAKEN INTO CUSTODY AND HANDCUFFED.

@OFFICER DIXON PHOTOGRAPHED DAMAGE TO THE FRONT DOOR AND WINDOW. AT THE COMPLETION OF THE SEARCH WARRANT SERVICE THE SCENE AND BOTH SUBJECTS WERE GIVEN TO DETECTIVE PRIETO.

NO ATTACHMENTS.

records bureau processed ser no ! detective bureau processed ser no MENDEZ/LUZ M 0985 !

supervisor approving ser no ! officer reporting ser no KINCAID/MICHAEL 0641 ! EAMON/DUANE E 0962



App. 2121













App. 2127









App. 2131





App. 2133





App. 2135





App. 2137





App. 2139



|    |                 | 21           |