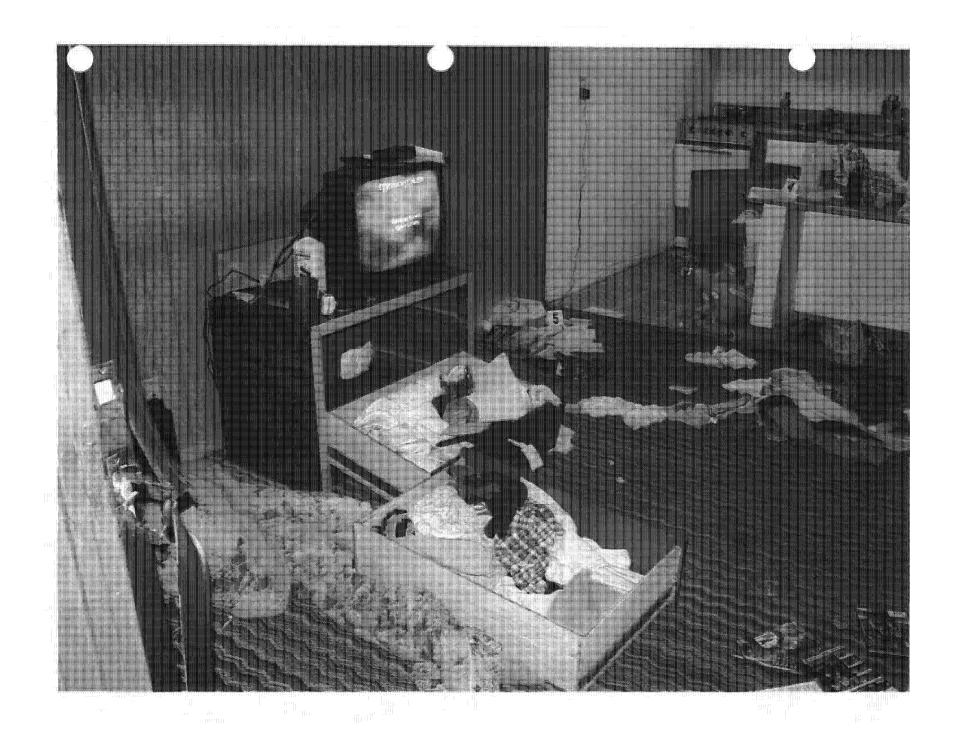

ONARY DEVICE, ATTACHED TO A POLE, THROUGH THE FRONT WINDOW. AS SERGEANT CORRADO PORTED THIS WINDOW HE COULD SEE A MALE RUNNING INTO THE KITCHEN AND A FEMALE RUNNING INTO THE BATHROOM.

THE TEAM MADE ENTRY INTO THE APARTMENT AND SECURED THE LOCATION. FOUND IN THE KITCHEN ON THE FLOOR WAS RICKY SLAUGHTER. FOUND IN THE BATHROOM WAS TIFFANY RENE JOHNSON, BOTH WERE TAKEN INTO CUSTODY AND HANDCUFFED.

@OFFICER DIXON PHOTOGRAPHED DAMAGE TO THE FRONT DOOR AND WINDOW. AT THE COMPLETION OF THE SEARCH WARRANT SERVICE THE SCENE AND BOTH SUBJECTS WERE GIVEN TO DETECTIVE PRIETO.

NO ATTACHMENTS.

records bureau processed ser no ! detective bureau processed ser no MENDEZ/LUZ M 0985 !

supervisor approving ser no ! officer reporting ser no KINCAID/MICHAEL 0641 ! EAMON/DUANE E 0962



App. 2121













App. 2127









App. 2131





App. 2133





App. 2135





App. 2137





App. 2139



|    |                 | 21           |