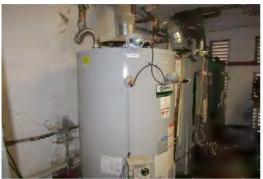

# **Condition/Cause**

Heated domestic water is provided to the units via 4 central boilers and 7 natural gas-fired water heaters located in utility rooms on the Property. One of the boilers is inoperative and another has reached the end of its useful life. In addition, one of the 150-gallon water heaters is inoperative. These conditions are due to a lack of timely repairs/replacement of the water heating equipment.

# **Immediate Needs**

f3 recommends the two boilers be replaced at a cost of \$8,000 each, and one water heater be replaced at a cost of \$4,000.