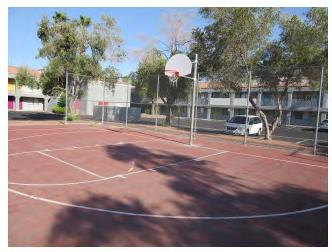

# **Amenities/Sports Court**

#### Condition/Cause

The Property contains a large sports court for basketball; formerly two adjacent tennis courts. The court surface is damaged and cracked and in poor condition due to a lack of timely repairs and exposure to the elements.

#### **Immediate Needs**

f3 recommends the sports court be re-surfaced. Estimated cost is \$8,000.