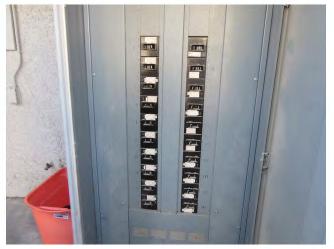

State of California ) ss.
County of Los Angeles )

On August 20, 2018, before me, Andrea Arlene Augustine, Notary Public, personally appeared ELLEN WEINSTEIN, who proved to me on the basis of satisfactory evidence to be the person whose name is subscribed to the within instrument and acknowledged to me that she executed the same in her authorized capacity, and that by her signature on the instrument the person, or the entity upon behalf of which the person acted, executed the instrument.