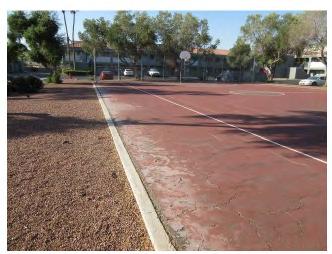

# **Amenities/Sports Court**

#### Condition/Cause

The Property contains a large sports court for basketball; formerly two adjacent tennis courts. The court surface is damaged and cracked and in poor condition due to a lack of timely repairs and exposure to the elements.

#### **Immediate Needs**

f3 recommends the sports court be re-surfaced. Estimated cost is \$8,000.