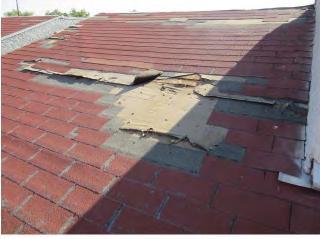

# **Building Roofs**

#### Condition/Cause

The flat roofs on the three west buildings consist of single-ply TPO membranes that appear to be less than be removed from all roofs (\$500/building), the 5 years old and in good condition. The flat roofs on the three east buildings are covered with modified bitumen roofing systems that appear to be over 20 years old, in poor condition, and leaks were identified square foot, and the concrete tile mansards be in several units inspected. There are also three small areas of asphalt shingle roof sections that are also in poor condition. The concrete tile mansards are damaged in large areas. There is a large amount of discarded HVAC equipment and debris on all of the roofs. These conditions are due to age, a lack of timely repairs and routine maintenance, and exposure to the elements.

# **Immediate Needs**

f3 recommends the discarded equipment and debris modified bitumen roofs (33,700 SF) be replaced at a cost of \$6.50 per square foot; the asphalt shingle portions (10,640 SF) be replaced at a cost of \$3.00 per repaired (33,000 SF) at a cost of \$ 3.00 per square foot.

| Item                                     | Quantity | Unit  | Unit Cost    | Total Cost | Brief Description                                                                                                                                                                                                                                                                                                                                                                                                                                                                                                                                                                                                                                                                                                                                                                                                                                                                                                                                                                                                                                                                                                                                                                               | Section |
|------------------------------------------|----------|-------|--------------|------------|-------------------------------------------------------------------------------------------------------------------------------------------------------------------------------------------------------------------------------------------------------------------------------------------------------------------------------------------------------------------------------------------------------------------------------------------------------------------------------------------------------------------------------------------------------------------------------------------------------------------------------------------------------------------------------------------------------------------------------------------------------------------------------------------------------------------------------------------------------------------------------------------------------------------------------------------------------------------------------------------------------------------------------------------------------------------------------------------------------------------------------------------------------------------------------------------------|---------|
| Building Roofs                           | 1        | Allow | \$352,970.00 | \$352,970  | The flat roofs on the three west buildings consist of single-ply TPO membranes that appear to be less than 5 years old and in good condition. The flat roofs on the three east buildings are covered with modified bitumen roofing systems that appear to be over 20 years old, in poor condition, and leaks were identified in several units inspected. There are also three small areas of asphalt shingle roof sections that are also in poor condition. The concrete tile mansards are damaged in large areas. There is a large amount of discarded HVAC equipment and debris on all of the roofs. These conditions are due to age, a lack of timely repairs and routine maintenance, and exposure to the elements. f3 recommends the discarded equipment and debris be removed from all roofs (\$500/building), the modified bitumen roofs (33,700 SF) be replaced at a cost of \$6.50 per square foot; the asphalt shingle portions (10,640 SF) be replaced at a cost of \$3.00 per square foot, and the concrete tile mansards be repaired (33,000 SF) at a cost of \$3.00 per square foot.                                                                                              | 3.2.5   |
| Vacant and Down Apartments               | 1        | Allow | \$711,215.00 | \$711,215  | The Property has a total of 211 vacant units. f3 inspected the interiors of 177 of the 211 vacant units during this investigation, 8 of which made ready and 9 were "down" (unleasable). The remaining 34 vacant units were not inspected as management could not produce keys. f3 assumes these 34 units are "down". The condition of the vacant and down units appears to be due to plumbing and/or roof leaks, missing/damaged drywall, in addition to missing appliances, HVAC systems, cabinets and countertops, and floor coverings. f3 recomments the 169 vacant/down units accessed be renovated as needed and returned to rent ready condition. Renovation activities will include all or some of the following: replacement of appliances, HVAC systems, cabinets/countertops, flooring, drywall repairs, cleaning and painting. A complete listing of all units inspected and estimated repair/replacement costs required to return each unit to rent ready condition is attached to this report (total estimated cost \$541,215). In addition, f3 estimates the costs to return the 34 vacant units not accessed to rent ready condition at \$5,000 each (total cost of \$170,000). | 3.4.3   |
| Central Domestic Boilers / Water Heaters | 1        | Allow | \$20,000.00  | \$20,000   | Heated domestic water is provided to the units via 4 central boilers and 7 natural gas-fired water heaters located in utility rooms on the Property. One of the boilers is inoperative and another has reached the end of its useful life. In addition, one of the 150-gallon water heaters is inoperative. These conditions are due to a lack of timely repairs/replacement of the water heating equipment. f3 recommends the two boilers be replaced at a cost of \$8,000 each, and one water heater be replaced at a cost of \$4,000.                                                                                                                                                                                                                                                                                                                                                                                                                                                                                                                                                                                                                                                        | 3.3.1   |