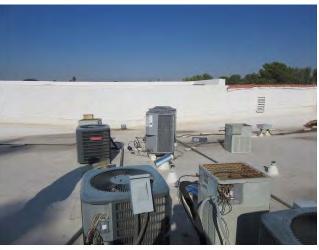

#### 1.1.1 Overall Condition Assessment

Approximately 50 percent of the flat roofs (TPO) have been replaced within the last 5 years and the remaining flat roofs (modified bitumen) require replacement at this time. Additionally, the concrete tile roofs are damaged in large areas and the small composition asphalt roof areas are also damaged. All but three of the central water heaters and domestic boilers have been replaced since 2007. Units and the apartment interiors range in condition from down to rent ready condition.

# **Building Roofs**

#### Condition/Cause

The flat roofs on the three west buildings consist of single-ply TPO membranes that appear to be less than be removed from all roofs (\$500/building), the 5 years old and in good condition. The flat roofs on the three east buildings are covered with modified bitumen roofing systems that appear to be over 20 years old, in poor condition, and leaks were identified square foot, and the concrete tile mansards be in several units inspected. There are also three small areas of asphalt shingle roof sections that are also in poor condition. The concrete tile mansards are damaged in large areas. There is a large amount of discarded HVAC equipment and debris on all of the roofs. These conditions are due to age, a lack of timely repairs and routine maintenance, and exposure to the elements.

# **Immediate Needs**

f3 recommends the discarded equipment and debris modified bitumen roofs (33,700 SF) be replaced at a cost of \$6.50 per square foot; the asphalt shingle portions (10,640 SF) be replaced at a cost of \$3.00 per repaired (33,000 SF) at a cost of \$ 3.00 per square foot.