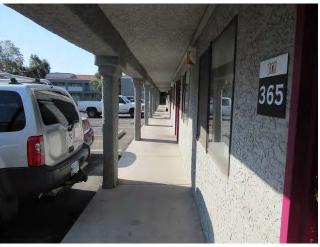

# 1.1 Property Description

The Property is located on the south side of Nellis Oasis Lane in Las Vegas (Sunrise Manor), Nevada. Adjacent properties include Nellis Oasis Lane followed by multifamily residential and vacant land to the north; single family residential to the south; vacant land followed by commercial developments to the east; and a self storage facility to the west. The Property consists of 6 two story residential buildings containing 408 studio apartments and 1 two bedroom apartment. There is also a separate leasing office building at the Property. The site is approximately 400 feet west of North Nellis Boulevard and does not have readily identifiable signage or access from a main thoroughfare. The Property is relatively flat and is moderately landscaped with mature trees, shrubs, and lava rock. The buildings were constructed in two phases in 1988 and 1990 according to Clark County Assessor records. Construction is typical light wood framing with slab on grade foundations, flat roofs with TPO single-ply membrane or modified bitumen roofing systems and small mansards covered with concrete tiles, limited asphalt shingled areas, and painted stucco exteriors.