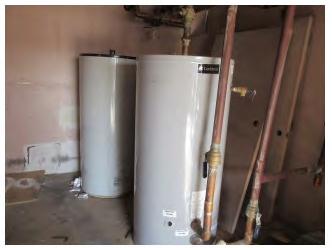

# **Central Domestic Boilers / Water Heaters**

# **Condition/Cause**

Heated domestic water is provided to the units via 4 central boilers and 7 natural gas-fired water heaters located in utility rooms on the Property. One of the boilers is inoperative and another has reached the end of its useful life. In addition, one of the 150-gallon water heaters is inoperative. These conditions are due to a lack of timely repairs/replacement of the water heating equipment.

# **Immediate Needs**

f3 recommends the two boilers be replaced at a cost of \$8,000 each, and one water heater be replaced at a cost of \$4,000.