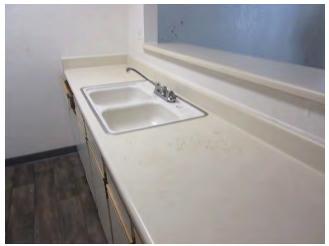

# Condition/Cause

The Property has a total of 211 vacant units. f3 inspected the interiors of 177 of the 211 vacant units be renovated as needed and returned to rent ready during this investigation, 8 of which made ready and 9 condition. Renovation activities will include all or were "down" (unleasable). The remaining 34 vacant units were not inspected as management could not produce keys. f3 assumes these 34 units are "down". The condition of the vacant and down units appears to be due to plumbing and/or roof leaks, missing/damaged drywall, in addition to missing appliances, HVAC systems, cabinets and countertops, and floor coverings.

# **Immediate Needs**

f3 recomments the 169 vacant/down units accessed some of the following: replacement of appliances, HVAC systems, cabinets/countertops, flooring, drywall repairs, cleaning and painting. A complete listing of all units inspected and estimated repair/replacement costs required to return each unit to rent ready condition is attached to this report (total estimated cost \$541,215). In addition, f3 estimates the costs to return the 34 vacant units not accessed to rent ready condition at \$5,000 each (total cost of \$170,000).