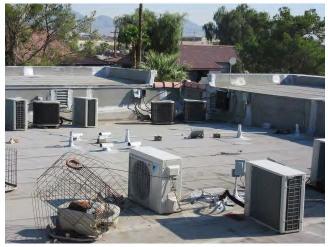

# **Building Roofs**

#### Condition/Cause

The flat roofs on the three west buildings consist of single-ply TPO membranes that appear to be less than be removed from all roofs (\$500/building), the 5 years old and in good condition. The flat roofs on the three east buildings are covered with modified bitumen roofing systems that appear to be over 20 years old, in poor condition, and leaks were identified square foot, and the concrete tile mansards be in several units inspected. There are also three small areas of asphalt shingle roof sections that are also in poor condition. The concrete tile mansards are damaged in large areas. There is a large amount of discarded HVAC equipment and debris on all of the roofs. These conditions are due to age, a lack of timely repairs and routine maintenance, and exposure to the elements.

# **Immediate Needs**

f3 recommends the discarded equipment and debris modified bitumen roofs (33,700 SF) be replaced at a cost of \$6.50 per square foot; the asphalt shingle portions (10,640 SF) be replaced at a cost of \$3.00 per repaired (33,000 SF) at a cost of \$ 3.00 per square foot.

# **Central Domestic Boilers / Water Heaters**

# **Condition/Cause**

Heated domestic water is provided to the units via 4 central boilers and 7 natural gas-fired water heaters located in utility rooms on the Property. One of the boilers is inoperative and another has reached the end of its useful life. In addition, one of the 150-gallon water heaters is inoperative. These conditions are due to a lack of timely repairs/replacement of the water heating equipment.

# **Immediate Needs**

f3 recommends the two boilers be replaced at a cost of \$8,000 each, and one water heater be replaced at a cost of \$4,000.