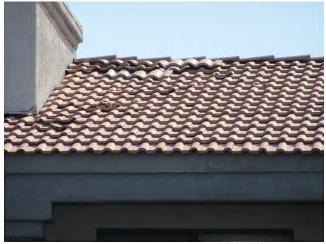

# **Building Roofs**

#### Condition/Cause

The flat roofs on the three west buildings consist of single-ply TPO membranes that appear to be less than be removed from all roofs (\$500/building), the 5 years old and in good condition. The flat roofs on the three east buildings are covered with modified bitumen roofing systems that appear to be over 20 years old, in poor condition, and leaks were identified square foot, and the concrete tile mansards be in several units inspected. There are also three small areas of asphalt shingle roof sections that are also in poor condition. The concrete tile mansards are damaged in large areas. There is a large amount of discarded HVAC equipment and debris on all of the roofs. These conditions are due to age, a lack of timely repairs and routine maintenance, and exposure to the elements.

# **Immediate Needs**

f3 recommends the discarded equipment and debris modified bitumen roofs (33,700 SF) be replaced at a cost of \$6.50 per square foot; the asphalt shingle portions (10,640 SF) be replaced at a cost of \$3.00 per repaired (33,000 SF) at a cost of \$ 3.00 per square foot.

| Item                                     | Quantity | Unit  | Unit Cost    | Total Cost | Brief Description                                                                                                                                                                                                                                                                                                                                                                                                                                                                                                                                                                                                                                                                                                                                                                                                                                                                                                                                                                                                                                                                                                                                                                               | Section |
|------------------------------------------|----------|-------|--------------|------------|-------------------------------------------------------------------------------------------------------------------------------------------------------------------------------------------------------------------------------------------------------------------------------------------------------------------------------------------------------------------------------------------------------------------------------------------------------------------------------------------------------------------------------------------------------------------------------------------------------------------------------------------------------------------------------------------------------------------------------------------------------------------------------------------------------------------------------------------------------------------------------------------------------------------------------------------------------------------------------------------------------------------------------------------------------------------------------------------------------------------------------------------------------------------------------------------------|---------|
| Building Roofs                           | 1        | Allow | \$352,970.00 | \$352,970  | The flat roofs on the three west buildings consist of single-ply TPO membranes that appear to be less than 5 years old and in good condition. The flat roofs on the three east buildings are covered with modified bitumen roofing systems that appear to be over 20 years old, in poor condition, and leaks were identified in several units inspected. There are also three small areas of asphalt shingle roof sections that are also in poor condition. The concrete tile mansards are damaged in large areas. There is a large amount of discarded HVAC equipment and debris on all of the roofs. These conditions are due to age, a lack of timely repairs and routine maintenance, and exposure to the elements. f3 recommends the discarded equipment and debris be removed from all roofs (\$500/building), the modified bitumen roofs (33,700 SF) be replaced at a cost of \$6.50 per square foot; the asphalt shingle portions (10,640 SF) be replaced at a cost of \$3.00 per square foot, and the concrete tile mansards be repaired (33,000 SF) at a cost of \$3.00 per square foot.                                                                                              | 3.2.5   |
| Vacant and Down Apartments               | 1        | Allow | \$711,215.00 | \$711,215  | The Property has a total of 211 vacant units. f3 inspected the interiors of 177 of the 211 vacant units during this investigation, 8 of which made ready and 9 were "down" (unleasable). The remaining 34 vacant units were not inspected as management could not produce keys. f3 assumes these 34 units are "down". The condition of the vacant and down units appears to be due to plumbing and/or roof leaks, missing/damaged drywall, in addition to missing appliances, HVAC systems, cabinets and countertops, and floor coverings. f3 recomments the 169 vacant/down units accessed be renovated as needed and returned to rent ready condition. Renovation activities will include all or some of the following: replacement of appliances, HVAC systems, cabinets/countertops, flooring, drywall repairs, cleaning and painting. A complete listing of all units inspected and estimated repair/replacement costs required to return each unit to rent ready condition is attached to this report (total estimated cost \$541,215). In addition, f3 estimates the costs to return the 34 vacant units not accessed to rent ready condition at \$5,000 each (total cost of \$170,000). | 3.4.3   |
| Central Domestic Boilers / Water Heaters | 1        | Allow | \$20,000.00  | \$20,000   | Heated domestic water is provided to the units via 4 central boilers and 7 natural gas-fired water heaters located in utility rooms on the Property. One of the boilers is inoperative and another has reached the end of its useful life. In addition, one of the 150-gallon water heaters is inoperative. These conditions are due to a lack of timely repairs/replacement of the water heating equipment. f3 recommends the two boilers be replaced at a cost of \$8,000 each, and one water heater be replaced at a cost of \$4,000.                                                                                                                                                                                                                                                                                                                                                                                                                                                                                                                                                                                                                                                        | 3.3.1   |