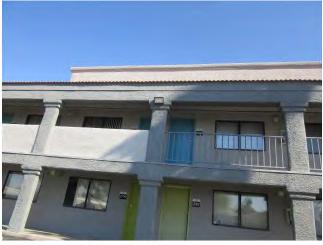

# 1.1 Property Description

The Property is located on the south side of Nellis Oasis Lane in Las Vegas (Sunrise Manor), Nevada. Adjacent properties include Nellis Oasis Lane followed by multifamily residential and vacant land to the north; single family residential to the south; vacant land followed by commercial developments to the east; and a self storage facility to the west. The Property consists of 6 two story residential buildings containing 408 studio apartments and 1 two bedroom apartment. There is also a separate leasing office building at the Property. The site is approximately 400 feet west of North Nellis Boulevard and does not have readily identifiable signage or access from a main thoroughfare. The Property is relatively flat and is moderately landscaped with mature trees, shrubs, and lava rock. The buildings were constructed in two phases in 1988 and 1990 according to Clark County Assessor records. Construction is typical light wood framing with slab on grade foundations, flat roofs with TPO single-ply membrane or modified bitumen roofing systems and small mansards covered with concrete tiles, limited asphalt shingled areas, and painted stucco exteriors.

#### 1.1.1 Overall Condition Assessment

Approximately 50 percent of the flat roofs (TPO) have been replaced within the last 5 years and the remaining flat roofs (modified bitumen) require replacement at this time. Additionally, the concrete tile roofs are damaged in large areas and the small composition asphalt roof areas are also damaged. All but three of the central water heaters and domestic boilers have been replaced since 2007. Units and the apartment interiors range in condition from down to rent ready condition.