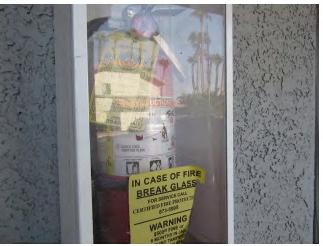

# 2.1 Immediate Repair / Life Safety Issues

Life Safety concerns are items that have the potential to impact the health or safety of individuals living at, working at, or visiting the Property. Estimated costs for these items are included in the Immediate Repairs Table in Section 2.5.

No Life Safety items were noted during our survey.

# 2.2 Immediate Repair / Critical Repair Items

Critical repair items are issues that f3, inc. recommends be addressed within the next six (6) months to prevent additional substantial deterioration to a particular system, to address an immediate need observed, or to extend the life of a system critical to the operation of the Property. Estimated costs for these items are included in the Immediate Repairs Table in Section 2.5.

# **Building Roofs**

#### Condition/Cause

The flat roofs on the three west buildings consist of single-ply TPO membranes that appear to be less than be removed from all roofs (\$500/building), the 5 years old and in good condition. The flat roofs on the three east buildings are covered with modified bitumen roofing systems that appear to be over 20 years old, in poor condition, and leaks were identified square foot, and the concrete tile mansards be in several units inspected. There are also three small areas of asphalt shingle roof sections that are also in poor condition. The concrete tile mansards are damaged in large areas. There is a large amount of discarded HVAC equipment and debris on all of the roofs. These conditions are due to age, a lack of timely repairs and routine maintenance, and exposure to the elements.

# **Immediate Needs**

f3 recommends the discarded equipment and debris modified bitumen roofs (33,700 SF) be replaced at a cost of \$6.50 per square foot; the asphalt shingle portions (10,640 SF) be replaced at a cost of \$3.00 per repaired (33,000 SF) at a cost of \$ 3.00 per square foot.