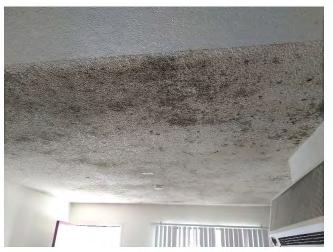

#### **Condition/Cause**

Microbial growth was observed in Units 95 and 183. This is due to plumbing or roof leaks and a lack of timely maintenance.