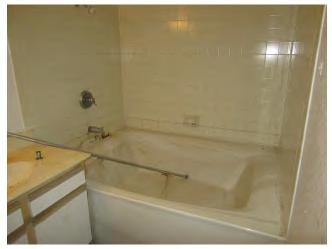

# Condition/Cause

The Property has a total of 211 vacant units. f3 inspected the interiors of 177 of the 211 vacant units be renovated as needed and returned to rent ready during this investigation, 8 of which made ready and 9 condition. Renovation activities will include all or were "down" (unleasable). The remaining 34 vacant units were not inspected as management could not produce keys. f3 assumes these 34 units are "down". The condition of the vacant and down units appears to be due to plumbing and/or roof leaks, missing/damaged drywall, in addition to missing appliances, HVAC systems, cabinets and countertops, and floor coverings.

# **Immediate Needs**

f3 recomments the 169 vacant/down units accessed some of the following: replacement of appliances, HVAC systems, cabinets/countertops, flooring, drywall repairs, cleaning and painting. A complete listing of all units inspected and estimated repair/replacement costs required to return each unit to rent ready condition is attached to this report (total estimated cost \$541,215). In addition, f3 estimates the costs to return the 34 vacant units not accessed to rent ready condition at \$5,000 each (total cost of \$170,000).