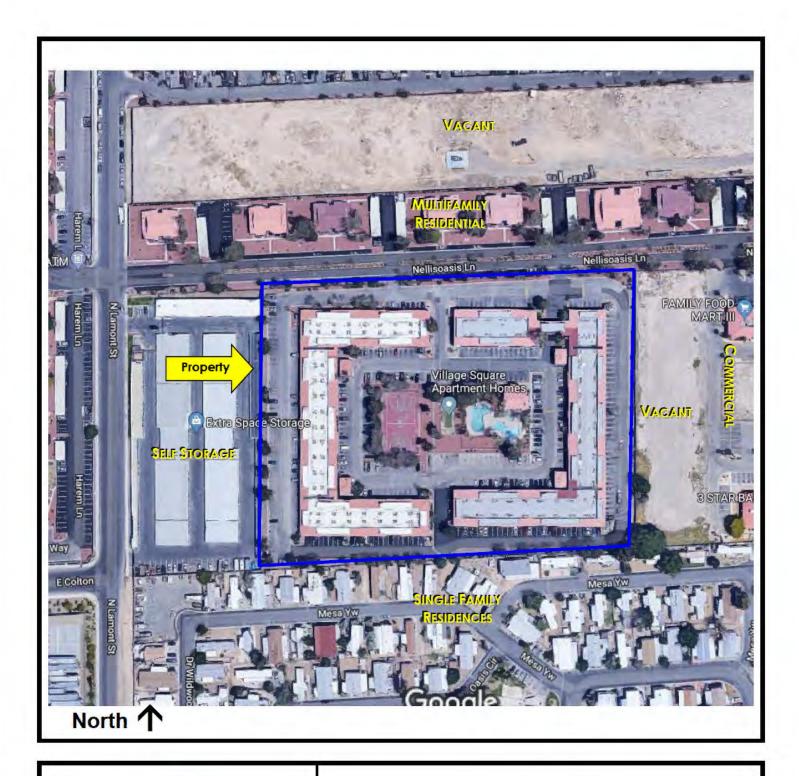

# 1.1 Property Description

The Property is located on the south side of Nellis Oasis Lane in Las Vegas (Sunrise Manor), Nevada. Adjacent properties include Nellis Oasis Lane followed by multifamily residential and vacant land to the north; single family residential to the south; vacant land followed by commercial developments to the east; and a self storage facility to the west. The Property consists of 6 two story residential buildings containing 408 studio apartments and 1 two bedroom apartment. There is also a separate leasing office building at the Property. The site is approximately 400 feet west of North Nellis Boulevard and does not have readily identifiable signage or access from a main thoroughfare. The Property is relatively flat and is moderately landscaped with mature trees, shrubs, and lava rock. The buildings were constructed in two phases in 1988 and 1990 according to Clark County Assessor records. Construction is typical light wood framing with slab on grade foundations, flat roofs with TPO single-ply membrane or modified bitumen roofing systems and small mansards covered with concrete tiles, limited asphalt shingled areas, and painted stucco exteriors.