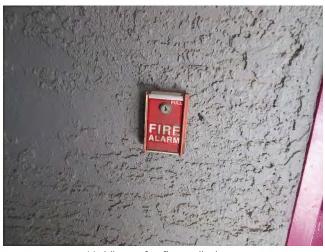

# 2.1 Immediate Repair / Life Safety Issues

Life Safety concerns are items that have the potential to impact the health or safety of individuals living at, working at, or visiting the Property. Estimated costs for these items are included in the Immediate Repairs Table in Section 2.5.

No Life Safety items were noted during our survey.