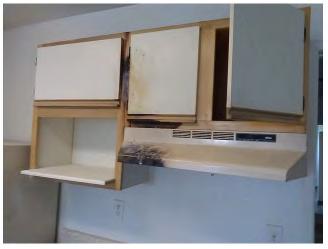

# Condition/Cause

The Property has a total of 211 vacant units. f3 inspected the interiors of 177 of the 211 vacant units be renovated as needed and returned to rent ready during this investigation, 8 of which made ready and 9 condition. Renovation activities will include all or were "down" (unleasable). The remaining 34 vacant units were not inspected as management could not produce keys. f3 assumes these 34 units are "down". The condition of the vacant and down units appears to be due to plumbing and/or roof leaks, missing/damaged drywall, in addition to missing appliances, HVAC systems, cabinets and countertops, and floor coverings.

# **Immediate Needs**

f3 recomments the 169 vacant/down units accessed some of the following: replacement of appliances, HVAC systems, cabinets/countertops, flooring, drywall repairs, cleaning and painting. A complete listing of all units inspected and estimated repair/replacement costs required to return each unit to rent ready condition is attached to this report (total estimated cost \$541,215). In addition, f3 estimates the costs to return the 34 vacant units not accessed to rent ready condition at \$5,000 each (total cost of \$170,000).