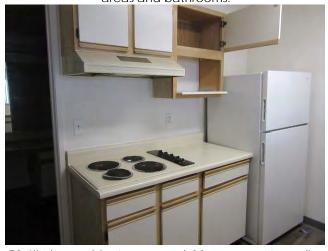

# Condition/Cause

The Property has a total of 211 vacant units. f3 inspected the interiors of 177 of the 211 vacant units be renovated as needed and returned to rent ready during this investigation, 8 of which made ready and 9 condition. Renovation activities will include all or were "down" (unleasable). The remaining 34 vacant units were not inspected as management could not produce keys. f3 assumes these 34 units are "down". The condition of the vacant and down units appears to be due to plumbing and/or roof leaks, missing/damaged drywall, in addition to missing appliances, HVAC systems, cabinets and countertops, and floor coverings.

# **Immediate Needs**

f3 recomments the 169 vacant/down units accessed some of the following: replacement of appliances, HVAC systems, cabinets/countertops, flooring, drywall repairs, cleaning and painting. A complete listing of all units inspected and estimated repair/replacement costs required to return each unit to rent ready condition is attached to this report (total estimated cost \$541,215). In addition, f3 estimates the costs to return the 34 vacant units not accessed to rent ready condition at \$5,000 each (total cost of \$170,000).

Notary Public
Printed Name: Katelyn Cappello
(Seal)
My Commission Expires:

My Commission Expires:

KATELYN CAPPELLO
Notary Public, State of New York
No. 01CA6340515
Qualified in Nassau County
Commission Expires April 18, 20