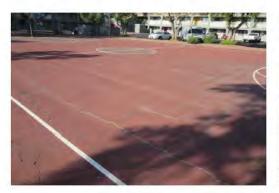

# **Amenities/Sports Court**

#### Condition/Cause

The Property contains a large sports court for basketball; formerly two adjacent tennis courts. The court surface is damaged and cracked and in poor condition due to a lack of timely repairs and exposure to the elements.

#### **Immediate Needs**

f3 recommends the sports court be re-surfaced. Estimated cost is \$8,000.