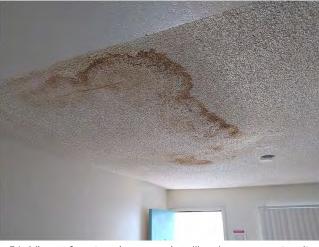

#### **Condition/Cause**

Microbial growth was observed in Units 95 and 183. This is due to plumbing or roof leaks and a lack of timely maintenance.