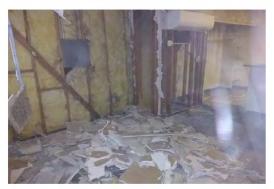

# Condition/Cause

The Property has a total of 211 vacant units. f3 inspected the interiors of 177 of the 211 vacant units be renovated as needed and returned to rent ready during this investigation, 8 of which made ready and 9 condition. Renovation activities will include all or were "down" (unleasable). The remaining 34 vacant units were not inspected as management could not produce keys. f3 assumes these 34 units are "down". The condition of the vacant and down units appears to be due to plumbing and/or roof leaks, missing/damaged drywall, in addition to missing appliances, HVAC systems, cabinets and countertops, and floor coverings.

# **Immediate Needs**

f3 recomments the 169 vacant/down units accessed some of the following: replacement of appliances, HVAC systems, cabinets/countertops, flooring, drywall repairs, cleaning and painting. A complete listing of all units inspected and estimated repair/replacement costs required to return each unit to rent ready condition is attached to this report (total estimated cost \$541,215). In addition, f3 estimates the costs to return the 34 vacant units not accessed to rent ready condition at \$5,000 each (total cost of \$170,000).