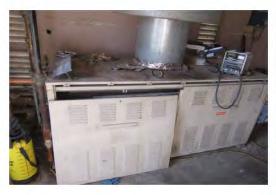

# **Condition/Cause**

Heated domestic water is provided to the units via 4 central boilers and 7 natural gas-fired water heaters located in utility rooms on the Property. One of the boilers is inoperative and another has reached the end of its useful life. In addition, one of the 150-gallon water heaters is inoperative. These conditions are due to a lack of timely repairs/replacement of the water heating equipment.

# **Immediate Needs**

f3 recommends the two boilers be replaced at a cost of \$8,000 each, and one water heater be replaced at a cost of \$4,000.