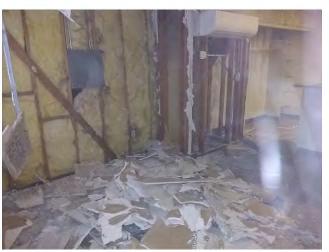

# Condition/Cause

The Property has a total of 211 vacant units. f3 inspected the interiors of 177 of the 211 vacant units be renovated as needed and returned to rent ready during this investigation, 8 of which made ready and 9 condition. Renovation activities will include all or were "down" (unleasable). The remaining 34 vacant units were not inspected as management could not produce keys. f3 assumes these 34 units are "down". The condition of the vacant and down units appears to be due to plumbing and/or roof leaks, missing/damaged drywall, in addition to missing appliances, HVAC systems, cabinets and countertops, and floor coverings.

# **Immediate Needs**

f3 recomments the 169 vacant/down units accessed some of the following: replacement of appliances, HVAC systems, cabinets/countertops, flooring, drywall repairs, cleaning and painting. A complete listing of all units inspected and estimated repair/replacement costs required to return each unit to rent ready condition is attached to this report (total estimated cost \$541,215). In addition, f3 estimates the costs to return the 34 vacant units not accessed to rent ready condition at \$5,000 each (total cost of \$170,000).