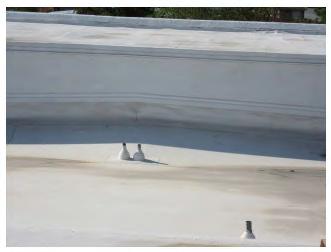

# **Building Roofs**

#### Condition/Cause

The flat roofs on the three west buildings consist of single-ply TPO membranes that appear to be less than be removed from all roofs (\$500/building), the 5 years old and in good condition. The flat roofs on the three east buildings are covered with modified bitumen roofing systems that appear to be over 20 years old, in poor condition, and leaks were identified square foot, and the concrete tile mansards be in several units inspected. There are also three small areas of asphalt shingle roof sections that are also in poor condition. The concrete tile mansards are damaged in large areas. There is a large amount of discarded HVAC equipment and debris on all of the roofs. These conditions are due to age, a lack of timely repairs and routine maintenance, and exposure to the elements.

# **Immediate Needs**

f3 recommends the discarded equipment and debris modified bitumen roofs (33,700 SF) be replaced at a cost of \$6.50 per square foot; the asphalt shingle portions (10,640 SF) be replaced at a cost of \$3.00 per repaired (33,000 SF) at a cost of \$ 3.00 per square foot.