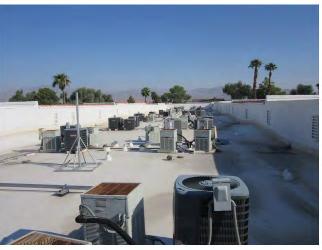

# **Building Roofs**

#### Condition/Cause

The flat roofs on the three west buildings consist of single-ply TPO membranes that appear to be less than be removed from all roofs (\$500/building), the 5 years old and in good condition. The flat roofs on the three east buildings are covered with modified bitumen roofing systems that appear to be over 20 years old, in poor condition, and leaks were identified square foot, and the concrete tile mansards be in several units inspected. There are also three small areas of asphalt shingle roof sections that are also in poor condition. The concrete tile mansards are damaged in large areas. There is a large amount of discarded HVAC equipment and debris on all of the roofs. These conditions are due to age, a lack of timely repairs and routine maintenance, and exposure to the elements.

# **Immediate Needs**

f3 recommends the discarded equipment and debris modified bitumen roofs (33,700 SF) be replaced at a cost of \$6.50 per square foot; the asphalt shingle portions (10,640 SF) be replaced at a cost of \$3.00 per repaired (33,000 SF) at a cost of \$ 3.00 per square foot.

# **Central Domestic Boilers / Water Heaters**

# **Condition/Cause**

Heated domestic water is provided to the units via 4 central boilers and 7 natural gas-fired water heaters located in utility rooms on the Property. One of the boilers is inoperative and another has reached the end of its useful life. In addition, one of the 150-gallon water heaters is inoperative. These conditions are due to a lack of timely repairs/replacement of the water heating equipment.

# **Immediate Needs**

f3 recommends the two boilers be replaced at a cost of \$8,000 each, and one water heater be replaced at a cost of \$4,000.