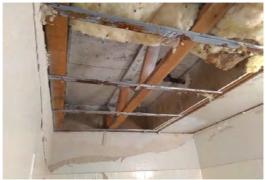

#### Condition/Cause

The flat roofs on the three west buildings consist of single-ply TPO membranes that appear to be less than be removed from all roofs (\$500/building), the 5 years old and in good condition. The flat roofs on the three east buildings are covered with modified bitumen roofing systems that appear to be over 20 years old, in poor condition, and leaks were identified square foot, and the concrete tile mansards be in several units inspected. There are also three small areas of asphalt shingle roof sections that are also in poor condition. The concrete tile mansards are damaged in large areas. There is a large amount of discarded HVAC equipment and debris on all of the roofs. These conditions are due to age, a lack of timely repairs and routine maintenance, and exposure to the elements.

# **Immediate Needs**

f3 recommends the discarded equipment and debris modified bitumen roofs (33,700 SF) be replaced at a cost of \$6.50 per square foot; the asphalt shingle portions (10,640 SF) be replaced at a cost of \$3.00 per repaired (33,000 SF) at a cost of \$ 3.00 per square foot.