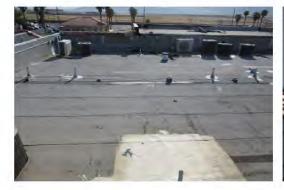

# **Building Roofs**

#### Condition/Cause

The flat roofs on the three west buildings consist of single-ply TPO membranes that appear to be less than be removed from all roofs (\$500/building), the 5 years old and in good condition. The flat roofs on the three east buildings are covered with modified bitumen roofing systems that appear to be over 20 years old, in poor condition, and leaks were identified square foot, and the concrete tile mansards be in several units inspected. There are also three small areas of asphalt shingle roof sections that are also in poor condition. The concrete tile mansards are damaged in large areas. There is a large amount of discarded HVAC equipment and debris on all of the roofs. These conditions are due to age, a lack of timely repairs and routine maintenance, and exposure to the elements.

# **Immediate Needs**

f3 recommends the discarded equipment and debris modified bitumen roofs (33,700 SF) be replaced at a cost of \$6.50 per square foot; the asphalt shingle portions (10,640 SF) be replaced at a cost of \$3.00 per repaired (33,000 SF) at a cost of \$ 3.00 per square foot.

| Item                                     | Quantity | Unit  | Unit Cost    | Total Cost | Brief Description                                                                                                                                                                                                                                                                                                                                                                                                                                                                                                                                                                                                                                                                                                                                                                                                                                                                                                                                                                                                                                                                                                                                                                               | Section |
|------------------------------------------|----------|-------|--------------|------------|-------------------------------------------------------------------------------------------------------------------------------------------------------------------------------------------------------------------------------------------------------------------------------------------------------------------------------------------------------------------------------------------------------------------------------------------------------------------------------------------------------------------------------------------------------------------------------------------------------------------------------------------------------------------------------------------------------------------------------------------------------------------------------------------------------------------------------------------------------------------------------------------------------------------------------------------------------------------------------------------------------------------------------------------------------------------------------------------------------------------------------------------------------------------------------------------------|---------|
| Building Roofs                           | 1        | Allow | \$352,970.00 | \$352,970  | The flat roofs on the three west buildings consist of single-ply TPO membranes that appear to be less than 5 years old and in good condition. The flat roofs on the three east buildings are covered with modified bitumen roofing systems that appear to be over 20 years old, in poor condition, and leaks were identified in several units inspected. There are also three small areas of asphalt shingle roof sections that are also in poor condition. The concrete tile mansards are damaged in large areas. There is a large amount of discarded HVAC equipment and debris on all of the roofs. These conditions are due to age, a lack of timely repairs and routine maintenance, and exposure to the elements. f3 recommends the discarded equipment and debris be removed from all roofs (\$500/building), the modified bitumen roofs (33,700 SF) be replaced at a cost of \$6.50 per square foot; the asphalt shingle portions (10,640 SF) be replaced at a cost of \$3.00 per square foot, and the concrete tile mansards be repaired (33,000 SF) at a cost of \$3.00 per square foot.                                                                                              | 3.2.5   |
| Vacant and Down Apartments               | 1        | Allow | \$711,215.00 | \$711,215  | The Property has a total of 211 vacant units. f3 inspected the interiors of 177 of the 211 vacant units during this investigation, 8 of which made ready and 9 were "down" (unleasable). The remaining 34 vacant units were not inspected as management could not produce keys. f3 assumes these 34 units are "down". The condition of the vacant and down units appears to be due to plumbing and/or roof leaks, missing/damaged drywall, in addition to missing appliances, HVAC systems, cabinets and countertops, and floor coverings. f3 recomments the 169 vacant/down units accessed be renovated as needed and returned to rent ready condition. Renovation activities will include all or some of the following: replacement of appliances, HVAC systems, cabinets/countertops, flooring, drywall repairs, cleaning and painting. A complete listing of all units inspected and estimated repair/replacement costs required to return each unit to rent ready condition is attached to this report (total estimated cost \$541,215). In addition, f3 estimates the costs to return the 34 vacant units not accessed to rent ready condition at \$5,000 each (total cost of \$170,000). | 3.4.3   |
| Central Domestic Boilers / Water Heaters | 1        | Allow | \$20,000.00  | \$20,000   | Heated domestic water is provided to the units via 4 central boilers and 7 natural gas-fired water heaters located in utility rooms on the Property. One of the boilers is inoperative and another has reached the end of its useful life. In addition, one of the 150-gallon water heaters is inoperative. These conditions are due to a lack of timely repairs/replacement of the water heating equipment. f3 recommends the two boilers be replaced at a cost of \$8,000 each, and one water heater be replaced at a cost of \$4,000.                                                                                                                                                                                                                                                                                                                                                                                                                                                                                                                                                                                                                                                        | 3.3.1   |