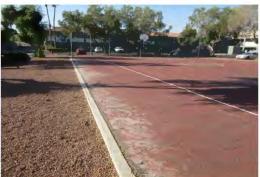

# **Amenities/Sports Court**

#### Condition/Cause

The Property contains a large sports court for basketball; formerly two adjacent tennis courts. The court surface is damaged and cracked and in poor condition due to a lack of timely repairs and exposure to the elements.

#### **Immediate Needs**

f3 recommends the sports court be re-surfaced. Estimated cost is \$8,000.