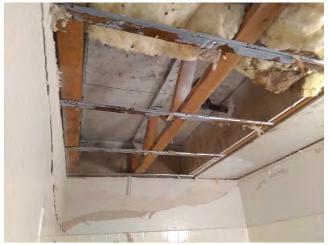

#### 1.1.1 Overall Condition Assessment

Approximately 50 percent of the flat roofs (TPO) have been replaced within the last 5 years and the remaining flat roofs (modified bitumen) require replacement at this time. Additionally, the concrete tile roofs are damaged in large areas and the small composition asphalt roof areas are also damaged. All but three of the central water heaters and domestic boilers have been replaced since 2007. Units and the apartment interiors range in condition from down to rent ready condition.

# Condition/Cause

The Property has a total of 211 vacant units. f3 inspected the interiors of 177 of the 211 vacant units be renovated as needed and returned to rent ready during this investigation, 8 of which made ready and 9 condition. Renovation activities will include all or were "down" (unleasable). The remaining 34 vacant units were not inspected as management could not produce keys. f3 assumes these 34 units are "down". The condition of the vacant and down units appears to be due to plumbing and/or roof leaks, missing/damaged drywall, in addition to missing appliances, HVAC systems, cabinets and countertops, and floor coverings.

#### **Condition/Cause**

Microbial growth was observed in Units 95 and 183. This is due to plumbing or roof leaks and a lack of timely maintenance.