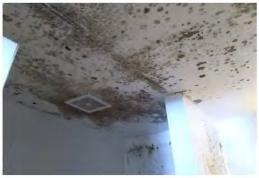

#### **Condition/Cause**

Microbial growth was observed in Units 95 and 183. This is due to plumbing or roof leaks and a lack of timely maintenance.

#### **Immediate Needs**

Based on observed evidence of water intrusion and/or mold, a Moisture Management Plan should be developed and implemented. At a minimum, the MMP must contain a provision for (i) staff training, (ii) information to be provided to tenants, (iii) documentation of the plan, (iv) the appropriate protocol for incident response and remediation and (v) routine, scheduled inspections of common space and unit interiors.