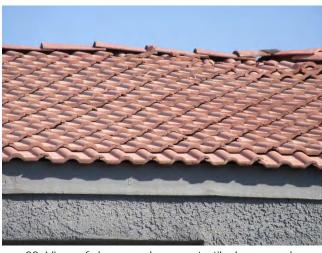

# **Building Roofs**

#### Condition/Cause

The flat roofs on the three west buildings consist of single-ply TPO membranes that appear to be less than be removed from all roofs (\$500/building), the 5 years old and in good condition. The flat roofs on the three east buildings are covered with modified bitumen roofing systems that appear to be over 20 years old, in poor condition, and leaks were identified square foot, and the concrete tile mansards be in several units inspected. There are also three small areas of asphalt shingle roof sections that are also in poor condition. The concrete tile mansards are damaged in large areas. There is a large amount of discarded HVAC equipment and debris on all of the roofs. These conditions are due to age, a lack of timely repairs and routine maintenance, and exposure to the elements.

# **Immediate Needs**

f3 recommends the discarded equipment and debris modified bitumen roofs (33,700 SF) be replaced at a cost of \$6.50 per square foot; the asphalt shingle portions (10,640 SF) be replaced at a cost of \$3.00 per repaired (33,000 SF) at a cost of \$ 3.00 per square foot.

| Item                                     | Quantity | Unit  | Unit Cost    | Total Cost | Brief Description                                                                                                                                                                                                                                                                                                                                                                                                                                                                                                                                                                                                                                                                                                                                                                                                                                                                                                                                                                                                                                                                                                                                                                               | Section |
|------------------------------------------|----------|-------|--------------|------------|-------------------------------------------------------------------------------------------------------------------------------------------------------------------------------------------------------------------------------------------------------------------------------------------------------------------------------------------------------------------------------------------------------------------------------------------------------------------------------------------------------------------------------------------------------------------------------------------------------------------------------------------------------------------------------------------------------------------------------------------------------------------------------------------------------------------------------------------------------------------------------------------------------------------------------------------------------------------------------------------------------------------------------------------------------------------------------------------------------------------------------------------------------------------------------------------------|---------|
| Building Roofs                           | 1        | Allow | \$352,970.00 | \$352,970  | The flat roofs on the three west buildings consist of single-ply TPO membranes that appear to be less than 5 years old and in good condition. The flat roofs on the three east buildings are covered with modified bitumen roofing systems that appear to be over 20 years old, in poor condition, and leaks were identified in several units inspected. There are also three small areas of asphalt shingle roof sections that are also in poor condition. The concrete tile mansards are damaged in large areas. There is a large amount of discarded HVAC equipment and debris on all of the roofs. These conditions are due to age, a lack of timely repairs and routine maintenance, and exposure to the elements. f3 recommends the discarded equipment and debris be removed from all roofs (\$500/building), the modified bitumen roofs (33,700 SF) be replaced at a cost of \$6.50 per square foot; the asphalt shingle portions (10,640 SF) be replaced at a cost of \$3.00 per square foot, and the concrete tile mansards be repaired (33,000 SF) at a cost of \$3.00 per square foot.                                                                                              | 3.2.5   |
| Vacant and Down Apartments               | 1        | Allow | \$711,215.00 | \$711,215  | The Property has a total of 211 vacant units. f3 inspected the interiors of 177 of the 211 vacant units during this investigation, 8 of which made ready and 9 were "down" (unleasable). The remaining 34 vacant units were not inspected as management could not produce keys. f3 assumes these 34 units are "down". The condition of the vacant and down units appears to be due to plumbing and/or roof leaks, missing/damaged drywall, in addition to missing appliances, HVAC systems, cabinets and countertops, and floor coverings. f3 recomments the 169 vacant/down units accessed be renovated as needed and returned to rent ready condition. Renovation activities will include all or some of the following: replacement of appliances, HVAC systems, cabinets/countertops, flooring, drywall repairs, cleaning and painting. A complete listing of all units inspected and estimated repair/replacement costs required to return each unit to rent ready condition is attached to this report (total estimated cost \$541,215). In addition, f3 estimates the costs to return the 34 vacant units not accessed to rent ready condition at \$5,000 each (total cost of \$170,000). | 3.4.3   |
| Central Domestic Boilers / Water Heaters | 1        | Allow | \$20,000.00  | \$20,000   | Heated domestic water is provided to the units via 4 central boilers and 7 natural gas-fired water heaters located in utility rooms on the Property. One of the boilers is inoperative and another has reached the end of its useful life. In addition, one of the 150-gallon water heaters is inoperative. These conditions are due to a lack of timely repairs/replacement of the water heating equipment. f3 recommends the two boilers be replaced at a cost of \$8,000 each, and one water heater be replaced at a cost of \$4,000.                                                                                                                                                                                                                                                                                                                                                                                                                                                                                                                                                                                                                                                        | 3.3.1   |