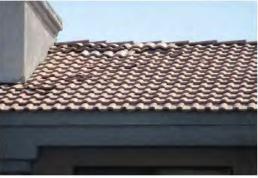

# **Building Roofs**

#### Condition/Cause

The flat roofs on the three west buildings consist of single-ply TPO membranes that appear to be less than be removed from all roofs (\$500/building), the 5 years old and in good condition. The flat roofs on the three east buildings are covered with modified bitumen roofing systems that appear to be over 20 years old, in poor condition, and leaks were identified square foot, and the concrete tile mansards be in several units inspected. There are also three small areas of asphalt shingle roof sections that are also in poor condition. The concrete tile mansards are damaged in large areas. There is a large amount of discarded HVAC equipment and debris on all of the roofs. These conditions are due to age, a lack of timely repairs and routine maintenance, and exposure to the elements.

# **Immediate Needs**

f3 recommends the discarded equipment and debris modified bitumen roofs (33,700 SF) be replaced at a cost of \$6.50 per square foot; the asphalt shingle portions (10,640 SF) be replaced at a cost of \$3.00 per repaired (33,000 SF) at a cost of \$ 3.00 per square foot.

| Item                                     | Quantity | Unit  | Unit Cost    | Total Cost | Brief Description                                                                                                                                                                                                                                                                                                                                                                                                                                                                                                                                                                                                                                                                                                                                                                                                                                                                                                                                                                                                                                                                                                                                                                               | Section |
|------------------------------------------|----------|-------|--------------|------------|-------------------------------------------------------------------------------------------------------------------------------------------------------------------------------------------------------------------------------------------------------------------------------------------------------------------------------------------------------------------------------------------------------------------------------------------------------------------------------------------------------------------------------------------------------------------------------------------------------------------------------------------------------------------------------------------------------------------------------------------------------------------------------------------------------------------------------------------------------------------------------------------------------------------------------------------------------------------------------------------------------------------------------------------------------------------------------------------------------------------------------------------------------------------------------------------------|---------|
| Building Roofs                           | 1        | Allow | \$352,970.00 | \$352,970  | The flat roofs on the three west buildings consist of single-ply TPO membranes that appear to be less than 5 years old and in good condition. The flat roofs on the three east buildings are covered with modified bitumen roofing systems that appear to be over 20 years old, in poor condition, and leaks were identified in several units inspected. There are also three small areas of asphalt shingle roof sections that are also in poor condition. The concrete tile mansards are damaged in large areas. There is a large amount of discarded HVAC equipment and debris on all of the roofs. These conditions are due to age, a lack of timely repairs and routine maintenance, and exposure to the elements. f3 recommends the discarded equipment and debris be removed from all roofs (\$500/building), the modified bitumen roofs (33,700 SF) be replaced at a cost of \$6.50 per square foot; the asphalt shingle portions (10,640 SF) be replaced at a cost of \$3.00 per square foot, and the concrete tile mansards be repaired (33,000 SF) at a cost of \$3.00 per square foot.                                                                                              | 3.2.5   |
| Vacant and Down Apartments               | 1        | Allow | \$711,215.00 | \$711,215  | The Property has a total of 211 vacant units. f3 inspected the interiors of 177 of the 211 vacant units during this investigation, 8 of which made ready and 9 were "down" (unleasable). The remaining 34 vacant units were not inspected as management could not produce keys. f3 assumes these 34 units are "down". The condition of the vacant and down units appears to be due to plumbing and/or roof leaks, missing/damaged drywall, in addition to missing appliances, HVAC systems, cabinets and countertops, and floor coverings. f3 recomments the 169 vacant/down units accessed be renovated as needed and returned to rent ready condition. Renovation activities will include all or some of the following: replacement of appliances, HVAC systems, cabinets/countertops, flooring, drywall repairs, cleaning and painting. A complete listing of all units inspected and estimated repair/replacement costs required to return each unit to rent ready condition is attached to this report (total estimated cost \$541,215). In addition, f3 estimates the costs to return the 34 vacant units not accessed to rent ready condition at \$5,000 each (total cost of \$170,000). | 3.4.3   |
| Central Domestic Boilers / Water Heaters | 1        | Allow | \$20,000.00  | \$20,000   | Heated domestic water is provided to the units via 4 central boilers and 7 natural gas-fired water heaters located in utility rooms on the Property. One of the boilers is inoperative and another has reached the end of its useful life. In addition, one of the 150-gallon water heaters is inoperative. These conditions are due to a lack of timely repairs/replacement of the water heating equipment. f3 recommends the two boilers be replaced at a cost of \$8,000 each, and one water heater be replaced at a cost of \$4,000.                                                                                                                                                                                                                                                                                                                                                                                                                                                                                                                                                                                                                                                        | 3.3.1   |