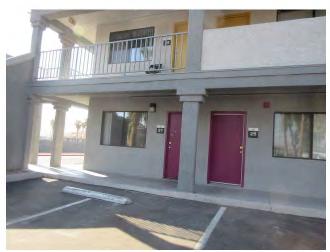

# 1.1 Property Description

The Property is located on the south side of Nellis Oasis Lane in Las Vegas (Sunrise Manor), Nevada. Adjacent properties include Nellis Oasis Lane followed by multifamily residential and vacant land to the north; single family residential to the south; vacant land followed by commercial developments to the east; and a self storage facility to the west. The Property consists of 6 two story residential buildings containing 408 studio apartments and 1 two bedroom apartment. There is also a separate leasing office building at the Property. The site is approximately 400 feet west of North Nellis Boulevard and does not have readily identifiable signage or access from a main thoroughfare. The Property is relatively flat and is moderately landscaped with mature trees, shrubs, and lava rock. The buildings were constructed in two phases in 1988 and 1990 according to Clark County Assessor records. Construction is typical light wood framing with slab on grade foundations, flat roofs with TPO single-ply membrane or modified bitumen roofing systems and small mansards covered with concrete tiles, limited asphalt shingled areas, and painted stucco exteriors.

Our survey of the Property was conducted by Jeff Roden on 9/9-9/11/2019. The weather at the time of our survey was clear and 95 degrees. At the Property, we met with Maintenance Supervisor Ryan Vargas. Mr. Vargas escorted us through a representative number of dwelling units and common areas. Mr. Vargas has been with the Property for approximately less than one year and had a moderate knowledge of the history of the physical asset. Thirty-four (34) of the vacant units could not be accessed due to a lack of keys. No other limitations or constraints prevented the PCA Consultant from performing the entire required scope of the PCA as set forth in the instructions.