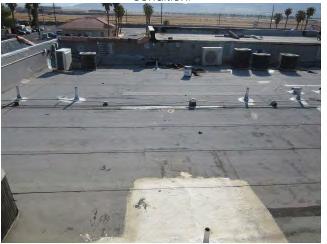

# **Building Roofs**

#### Condition/Cause

The flat roofs on the three west buildings consist of single-ply TPO membranes that appear to be less than be removed from all roofs (\$500/building), the 5 years old and in good condition. The flat roofs on the three east buildings are covered with modified bitumen roofing systems that appear to be over 20 years old, in poor condition, and leaks were identified square foot, and the concrete tile mansards be in several units inspected. There are also three small areas of asphalt shingle roof sections that are also in poor condition. The concrete tile mansards are damaged in large areas. There is a large amount of discarded HVAC equipment and debris on all of the roofs. These conditions are due to age, a lack of timely repairs and routine maintenance, and exposure to the elements.

# **Immediate Needs**

f3 recommends the discarded equipment and debris modified bitumen roofs (33,700 SF) be replaced at a cost of \$6.50 per square foot; the asphalt shingle portions (10,640 SF) be replaced at a cost of \$3.00 per repaired (33,000 SF) at a cost of \$ 3.00 per square foot.