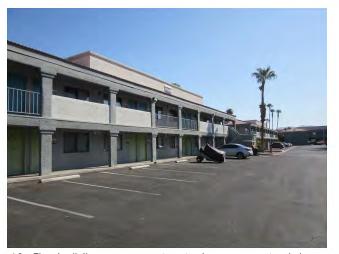

# 1.1 Property Description

The Property is located on the south side of Nellis Oasis Lane in Las Vegas (Sunrise Manor), Nevada. Adjacent properties include Nellis Oasis Lane followed by multifamily residential and vacant land to the north; single family residential to the south; vacant land followed by commercial developments to the east; and a self storage facility to the west. The Property consists of 6 two story residential buildings containing 408 studio apartments and 1 two bedroom apartment. There is also a separate leasing office building at the Property. The site is approximately 400 feet west of North Nellis Boulevard and does not have readily identifiable signage or access from a main thoroughfare. The Property is relatively flat and is moderately landscaped with mature trees, shrubs, and lava rock. The buildings were constructed in two phases in 1988 and 1990 according to Clark County Assessor records. Construction is typical light wood framing with slab on grade foundations, flat roofs with TPO single-ply membrane or modified bitumen roofing systems and small mansards covered with concrete tiles, limited asphalt shingled areas, and painted stucco exteriors.

Our survey of the Property was conducted by Jeff Roden on 9/9-9/11/2019. The weather at the time of our survey was clear and 95 degrees. At the Property, we met with Maintenance Supervisor Ryan Vargas. Mr. Vargas escorted us through a representative number of dwelling units and common areas. Mr. Vargas has been with the Property for approximately less than one year and had a moderate knowledge of the history of the physical asset. Thirty-four (34) of the vacant units could not be accessed due to a lack of keys. No other limitations or constraints prevented the PCA Consultant from performing the entire required scope of the PCA as set forth in the instructions.