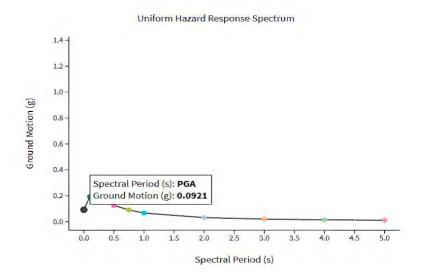

# **Quick Facts Table**

| Property Name                                              | Village Square Apartments        |
|------------------------------------------------------------|----------------------------------|
| Street Address                                             | 5025 Nellis Oasis Lane           |
| City                                                       | Las Vegas (Sunrise Manor)        |
| State                                                      | NV                               |
| Zip                                                        | 89115                            |
| MSA                                                        | Las Vegas-Henderson-Paradise, NV |
| Site acreage                                               | 7.98                             |
| No. of Parcels                                             | 2                                |
| Total # of apartment buildings                             | 6                                |
| No. of Stories (if multiple provide each)                  | 2                                |
| Total # of dwelling units                                  | 409                              |
| Occupancy on Inspection Date                               | 50.0%                            |
| Down Units on Date of Inspection                           | 43.00                            |
| Total Parking Spaces                                       | 405                              |
| Total Handicap Accessible Parking Spaces                   | 30                               |
| Parking Ratio                                              | 0.99                             |
| Total Net Rentable SF                                      | 164,235                          |
| Total Gross SF                                             | 166,235                          |
| Year(s) Built / Date of construction                       | 1988 and 1990                    |
| Year(s) of Substantial Rehab / Renovation                  | NA                               |
| Age of building (years)                                    | 31                               |
| Peak Ground Acceleration (PGA) value                       | 0.0921 g                         |
| Zoning Designation                                         | C-2 General Commercial           |
| Flood Zone (FEMA)                                          | Shaded Zone X                    |
| Do buildings have interior common<br>stairways or hallways | No                               |
| Do buildings have covered common breezeways                | No                               |
| Are roofs pitched or flat                                  | Flat/Mansards                    |
| Were units inspected selected by PCA Consultant?           | Yes                              |
| No. of Units Inspected                                     | 211                              |
| Percent of Units Inspected                                 | 51.6%                            |
| Estimated Annual Unit Turnover                             | Not Reported                     |