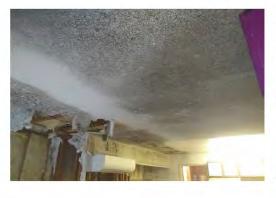

#### **Condition/Cause**

Microbial growth was observed in Units 95 and 183. This is due to plumbing or roof leaks and a lack of timely maintenance.

#### **Immediate Needs**

Based on observed evidence of water intrusion and/or mold, a Moisture Management Plan should be developed and implemented. At a minimum, the MMP must contain a provision for (i) staff training, (ii) information to be provided to tenants, (iii) documentation of the plan, (iv) the appropriate protocol for incident response and remediation and (v) routine, scheduled inspections of common space and unit interiors.