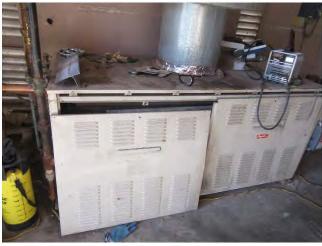

# **Central Domestic Boilers / Water Heaters**

# **Condition/Cause**

Heated domestic water is provided to the units via 4 central boilers and 7 natural gas-fired water heaters located in utility rooms on the Property. One of the boilers is inoperative and another has reached the end of its useful life. In addition, one of the 150-gallon water heaters is inoperative. These conditions are due to a lack of timely repairs/replacement of the water heating equipment.

# **Immediate Needs**

f3 recommends the two boilers be replaced at a cost of \$8,000 each, and one water heater be replaced at a cost of \$4,000.