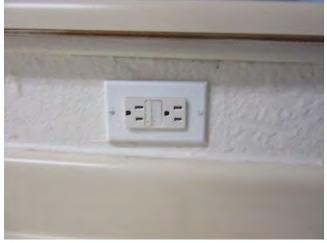

# 1.4 Known Problematic Building Materials

| ltem                                                                | Identified<br>(Yes / No) | Action<br>Recommended<br>(Yes / No) | Section<br>Reference |
|---------------------------------------------------------------------|--------------------------|-------------------------------------|----------------------|
| Fire Retardant Treated Plywood (FRTP)                               | No                       | No                                  | 3.2.3                |
| Compressed Wood or Composite Board Siding                           | No                       | No                                  | 3.2.4                |
| Exterior Insulation and Finishing (EIFS)                            | No                       | No                                  | 3.2.4                |
| Problem Drywall (aka "Chinese Drywall")                             | No                       | No                                  | 3.4.4                |
| Unit electrical capacity less than 60 amps                          | No                       | No                                  | 3.3.5                |
| Aluminum Branch Wiring                                              | No                       | No                                  | 3.3.5                |
| Electrical Overload Protection - Fused Subpanels                    | No                       | No                                  | 3.3.5                |
| Federal Pacific Electric Stab-Lok panels                            | No                       | No                                  | 3.3.5                |
| Ground Fault Circuit Interrupter (GFCI) in wet / exterior locations | Yes                      | No                                  | 3.3.5                |
| Polybutylene Water Distribution Lines                               | No                       | No                                  | 3.3.1                |
| Galvanized Steel Water Distribution Lines                           | No                       | No                                  | 3.3.1                |
| Recalled fire sprinkler heads (Central, Omega, Gem, Star)           | No                       | No                                  | 3.3.6                |
| ABS Sanitary Piping                                                 | No                       | No                                  | 3.3.2                |
| Recalled Cadet Brand Electric in-Wall Heaters                       | No                       | No                                  | 3.3.3                |
| Recalled General Electric / Hotpoint dishwashers                    | No                       | No                                  | 3.4.6                |
| Microbial Growth                                                    | No                       | No                                  | 4.1                  |
| Wood Destroying Organisms                                           | No                       | No                                  | 4.2                  |