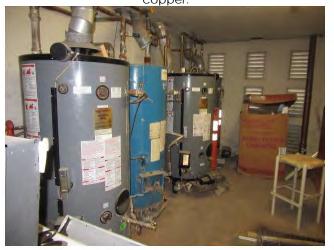

# **Central Domestic Boilers / Water Heaters**

# **Condition/Cause**

Heated domestic water is provided to the units via 4 central boilers and 7 natural gas-fired water heaters located in utility rooms on the Property. One of the boilers is inoperative and another has reached the end of its useful life. In addition, one of the 150-gallon water heaters is inoperative. These conditions are due to a lack of timely repairs/replacement of the water heating equipment.

# **Immediate Needs**

f3 recommends the two boilers be replaced at a cost of \$8,000 each, and one water heater be replaced at a cost of \$4,000.