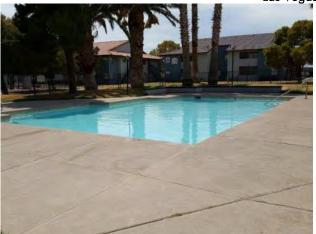

|  |  |  |  |  |
| VAV        |                                                  |  |  |  |  |  |
| VCT<br>VWC | Vinyl Composition Tile                           |  |  |  |  |  |
|            | Vinyl Wall Covering                              |  |  |  |  |  |
| W          | Watt                                             |  |  |  |  |  |



Liberty Village Apartments Las Vegas, Nevada



1. Monument signage.



2. Severely damaged asphalt pavement



3. Asphalt pavement, steel framed carports and CMU refuse enclosure with steel metal gates



4. Damaged carport system



5. Cracks in concrete sidewalk pavement (Repaired 10-17-2017)



6. Uneven concrete sidewalk pavement (Repaired 10-17-2017)



Liberty Village Apartments Las Vegas, Nevada



7. Damaged CMU perimeter wall



8. One of four pools



9. Tennis and basketball courts



10. Leasing office



11. Stucco cladded frontal façade with a Spanish tile gable and hip roof



12. Stucco cladded façade with a Spanish tile gable and hip roof and a metal tube fencing system.



Liberty Village Apartments Las Vegas, Nevada



13. Dry rot on the wood handrail system



14. Broken concrete treads (repaired 10-9-2017)



15. Punctured stucco covered stair system



16. Broken window



17. Seating area in the Leasing Office



18. Kitchenette in the Leasing Office



Liberty Village Apartments Las Vegas, Nevada



19. Toilet room in the leasing office



20. Fitness center with carpet flooring.



21. Kitchen and dining area in fire damaged unit



22. Open Web Joists in a fire damaged unit



23. Damaged drywal