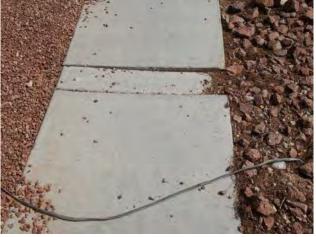

|  |  |  |
| V          | Underwriters Laboratories                        |  |  |  |  |  |
|            | Volt<br>Variable Air Volume                      |  |  |  |  |  |
| VAV        |                                                  |  |  |  |  |  |
| VCT<br>VWC | Vinyl Composition Tile                           |  |  |  |  |  |
|            | Vinyl Wall Covering                              |  |  |  |  |  |
| W          | Watt                                             |  |  |  |  |  |



Liberty Village Apartments Las Vegas, Nevada



1. Monument signage.



2. Severely damaged asphalt pavement



3. Asphalt pavement, steel framed carports and CMU refuse enclosure with steel metal gates



4. Damaged carport system



5. Cracks in concrete sidewalk pavement (Repaired 10-17-2017)



6. Uneven concrete sidewalk pavement (Repaired 10-17-2017)



Liberty Village Apartments Las Vegas, Nevada



7. Damaged CMU perimeter wall



8. One of four pools



9. Tennis and basketball courts



10. Leasing office



11. Stucco cladded frontal façade with a Spanish tile gable and hip roof



12. Stucco cladded façade with a Spanish tile gable and hip roof and a metal tube fencing system.



Liberty Village Apartments Las Vegas, Nevada



13. Dry rot on the wood handrail system



14. Broken concrete treads (repaired 10-9-2017)



15. Punctured stucco covered stair system



16. Broken window



17. Seating area in the Leasing Office



18. Kitchenette in the Leasing Office



Liberty Village Apartments Las Vegas, Nevada



19. Toilet room in the leasing office



20. Fitness cente