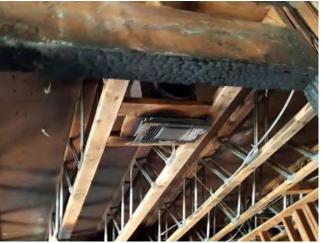

ge Apartments Las Vegas, Nevada



7. Damaged CMU perimeter wall



8. One of four pools



9. Tennis and basketball courts



10. Leasing office



11. Stucco cladded frontal façade with a Spanish tile gable and hip roof



12. Stucco cladded façade with a Spanish tile gable and hip roof and a metal tube fencing system.



Liberty Village Apartments Las Vegas, Nevada



13. Dry rot on the wood handrail system



14. Broken concrete treads (repaired 10-9-2017)



15. Punctured stucco covered stair system



16. Broken window



17. Seating area in the Leasing Office



18. Kitchenette in the Leasing Office



Liberty Village Apartments Las Vegas, Nevada



19. Toilet room in the leasing office



20. Fitness center with carpet flooring.



21. Kitchen and dining area in fire damaged unit



22. Open Web Joists in a fire damaged unit



23. Damaged drywall in the pool toilet room



24. Living room in the model



Liberty Village Apartments Las Vegas, Nevada



25. Kitchen in the model finished with vinyl plank flooring



26. Living room with vinyl plank flooring in the model



27. Dining area in the model unit



28. Bedroom in the model



29. Typical Kitchen of a unit



30. Typical bathroom of a unit



Liberty Village Apartments Las Vegas, Nevada



31. Laundry room with damaged flooring



32. Hot water heater and furnace located in a utility closet accessed from the patio and balcony



33. Pad mounted air conditioning condensers and main electrical switch gear and meters.



34. Open outlet verifying copper wiring



35. Circuit breaker located in each apartment un