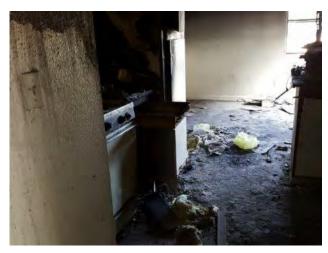

walk pavement (Repaired 10-17-2017)



Liberty Village Apartments Las Vegas, Nevada



7. Damaged CMU perimeter wall



8. One of four pools



9. Tennis and basketball courts



10. Leasing office



11. Stucco cladded frontal façade with a Spanish tile gable and hip roof



12. Stucco cladded façade with a Spanish tile gable and hip roof and a metal tube fencing system.



Liberty Village Apartments Las Vegas, Nevada



13. Dry rot on the wood handrail system



14. Broken concrete treads (repaired 10-9-2017)



15. Punctured stucco covered stair system



16. Broken window



17. Seating area in the Leasing Office



18. Kitchenette in the Leasing Office



Liberty Village Apartments Las Vegas, Nevada



19. Toilet room in the leasing office



20. Fitness center with carpet flooring.



21. Kitchen and dining area in fire damaged unit



22. Open Web Joists in a fire damaged unit



23. Damaged drywall in the pool toilet room



24. Living room in the model



Liberty Village Apartments Las Vegas, Nevada



25. Kitchen in the model finished with vinyl plank flooring



26. Living room with vinyl plank flooring in the model



27. Dining area in the model unit



28. Bedroom in the model



29. Typical Kitchen of a unit



30. Typical bathroom of a unit



Liberty Village Apartments Las Vegas, Nevada



31. Laundry room with damaged flooring



32. Hot water heater and furnace located in a utility closet accessed from the patio and balcony



33. Pad mounted air conditioning condensers and main electrical switch gear and meters.



34. Open outlet verifying copper wiring