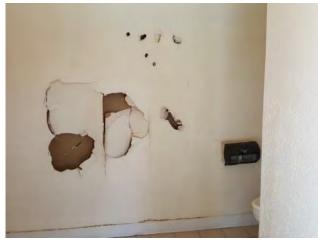

CMU perimeter wall



8. One of four pools



9. Tennis and basketball courts



10. Leasing office



11. Stucco cladded frontal façade with a Spanish tile gable and hip roof



12. Stucco cladded façade with a Spanish tile gable and hip roof and a metal tube fencing system.



Liberty Village Apartments Las Vegas, Nevada



13. Dry rot on the wood handrail system



14. Broken concrete treads (repaired 10-9-2017)



15. Punctured stucco covered stair system



16. Broken window



17. Seating area in the Leasing Office



18. Kitchenette in the Leasing Office



Liberty Village Apartments Las Vegas, Nevada



19. Toilet room in the leasing office



20. Fitness center with carpet flooring.



21. Kitchen and dining area in fire damaged unit



22. Open Web Joists in a fire damaged unit



23. Damaged drywall in the pool toilet room



24. Living room in the model



Liberty Village Apartments Las Vegas, Nevada



25. Kitchen in the model finished with vinyl plank flooring



26. Living room with vinyl plank flooring in the model



27. Dining area in the model unit



28. Bedroom in the model



29. Typical Kitchen of a unit



30. Typical bathroom of a unit



Liberty Village Apartments Las Vegas, Nevada



31. Laundry room with damaged flooring



32. Hot water heater and furnace located in a utility closet accessed from the patio and balcony



33. Pad mounted air conditioning condensers and main electrical switch gear and meters.



34. Open outlet verifying copper wiring



35. Circuit breaker located in each apartment unit



36. Smoke detector located in each apart