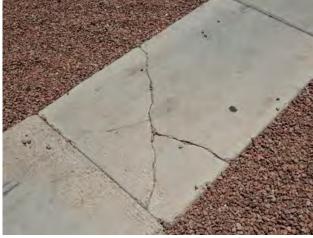

FAS       | Uniform Federal Accessibility Standards          |  |  |  |  |  |
| V          | Underwriters Laboratories                        |  |  |  |  |  |
|            | Volt<br>Variable Air Volume                      |  |  |  |  |  |
| VAV        |                                                  |  |  |  |  |  |
| VCT<br>VWC | Vinyl Composition Tile                           |  |  |  |  |  |
|            | Vinyl Wall Covering                              |  |  |  |  |  |
| W          | Watt                                             |  |  |  |  |  |



Liberty Village Apartments Las Vegas, Nevada



1. Monument signage.



2. Severely damaged asphalt pavement



3. Asphalt pavement, steel framed carports and CMU refuse enclosure with steel metal gates



4. Damaged carport system



5. Cracks in concrete sidewalk pavement (Repaired 10-17-2017)



6. Uneven concrete sidewalk pavement (Repaired 10-17-2017)



Liberty Village Apartments Las Vegas, Nevada



7. Damaged CMU perimeter wall



8. One of four pools



9. Tennis and basketball courts



10. Leasing office



11. Stucco cladded frontal façade with a Spanish tile gable and hip roof



12. Stucco cladded façade with a Spanish tile gable and hip roof and a metal tube fencing system.



Liberty Village Apartments Las Vegas, Nevada



13. Dry rot on the wood handrail system



14. Broken concrete treads (repaired 10-9-2017)



15. Punctured stucco covered stair system



16. Broken window



17. Seating area in the Leasing Office



18. Kitchenette in the Leasing Office



Liberty Village Apartments Las Vegas, Nev