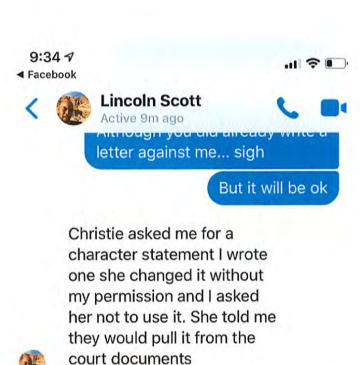

David should provide names or be held in contempt for his failure to provide the names of the person or persons who are violating Christie's privacy and recording her at the lesbian gay center and in her home. There were also pictures taken at Christie's home when which violated her privacy and privacy of her guests. All evidence should be documented by affidavit of who produced such and or should be removed from the court documents,