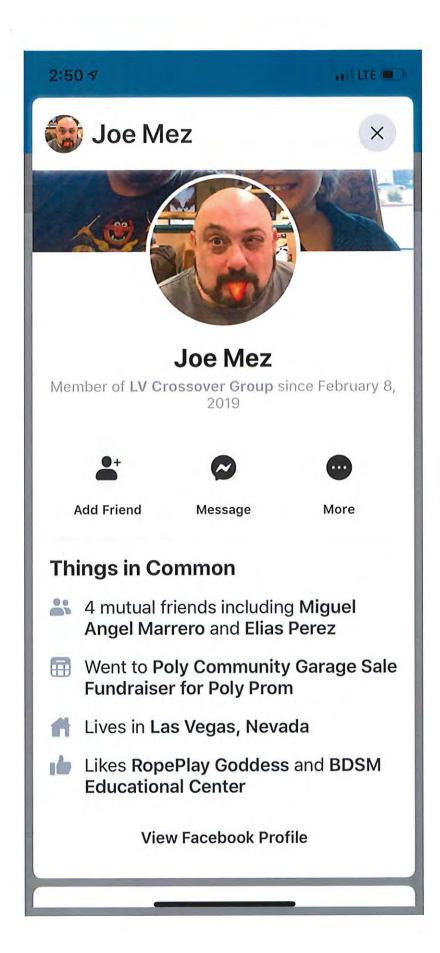

ice. It autopays to save \$50. It will bounce as is. Please let me know what you're doing.

Also another passport reminder...



## < Sent Messages</p>



#### **David Stucke**

Today at 08:57 PM

#### Re: Re: car insurance

I guess you are forcing me to ask for my passport through the lawyer, pretty stupid. Giving me trou...

### DS

#### **David Stucke**

Today at 07:47 PM

#### Re: Re: car insurance

I'll look into up the info and send it.

### DS

#### **David Stucke**

Today at 07:04 PM

#### car insurance

Please put the money fir the car insurance in the account or let me know if you've paid your porti...



#### **David Stucke**

Sep 25, 2019

#### RE: Jacket??

I don't see any jackets around, there might be packed up, I'll dig through some bags and brid















EXHIBIT 24