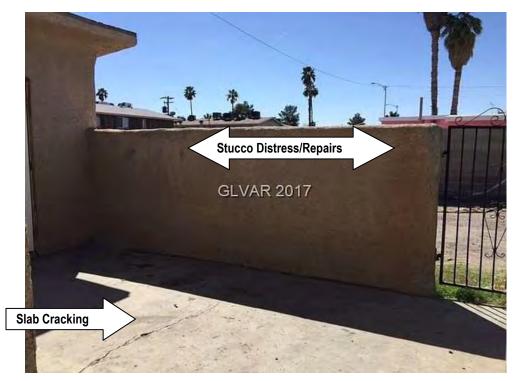

As to the open and obvious nature of the alleged issues, Professor Opfer noted the following:

- 1. the photographs from 2017 showed extensive cracking to the stucco and slab to the Property prior to any work by Defendants and/or the licensed contractor it hired to install the HVAC. Id.
- 2. the alleged attic issues could have been inspected at the time of the purchase. *Id.* at DEF5000378
- 3. "any deficient electrical work related to this 220-volt service situation could have been readily ascertained by an inspection at the time of purchase by the Plaintiff". Id. at DEF5000379
- 4. the alleged HVAC issues were open and obvious. *Id.* at DEF5000381
- 5. "the conditions complained about as to venting and ducting were present at the Property prior to Defendants owning the Property". Id. at DEF5000388,
- 6. Plaintiff could have conducted an online search related to the permits or lack of permits for the Property. Id. at DEF5000389.
- 7. The basis of the Sani Estimate is nonsensical in the first place and there is nothing seen from this Sani Report that was not present at the time of sale of the Triplex Property. There were cracks in the stucco system and concrete slab system existing in 2017. Roof venting/duct venting had not been changed by Defendants and was existing in 2017 and could have been inspected by Plaintiff. *Id.* at DEF5000391.
- 8. Any deficiencies with this electrical installation were open, obvious and could have been inspected prior to purchase as with all other items with this Triplex Property. Any cracks such as wall or floor cracks subsequent to the purchase would obviously be new but again this occurs even on new homes across the Las Vegas Valley and elsewhere. Id. at DEF5000392.