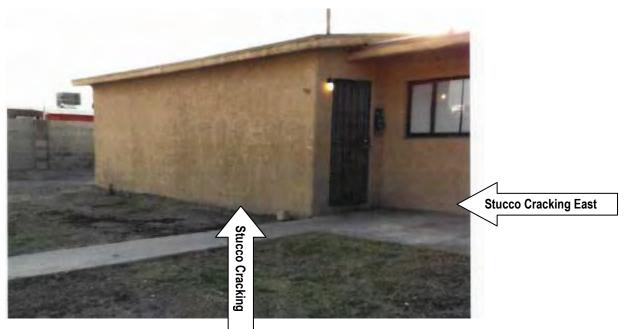

As to the open and obvious nature of the alleged issues, Professor Opfer noted the following:

- 1. the photographs from 2017 showed extensive cracking to the stucco and slab to the Property prior to any work by Defendants and/or the licensed contractor it hired to install the HVAC. Id.
- 2. the alleged attic issues could have been inspected at the time of the purchase. *Id.* at DEF5000378
- 3. "any deficient electrical work related to this 220-volt service situation could have been readily ascertained by an inspection at the time of purchase by the Plaintiff". Id. at DEF5000379
- 4. the alleged HVAC issues were open and obvious. *Id.* at DEF5000381
- 5. "the conditions complained about as to venting and ducting were present at the Property prior to Defendants owning the Property". Id. at DEF5000388,
- 6. Plaintiff could have conducted an online search related to the permits or lack of permits for the Property. Id. at DEF5000389.
- 7. The basis of the Sani Estimate is nonsensical in the first place and there is nothing seen from this Sani Report that was not present at the time of sale of the Triplex Property. There were cracks in the stucco system and concrete slab system existing in 2017. Roof venting/duct venting had not been changed by Defendants and was existing in 2017 and could have been inspected by Plaintiff. *Id.* at DEF5000391.
- 8. Any deficiencies with this electrical installation were open, obvious and could have been inspected prior to purchase as with all other items with this Triplex Property. Any cracks such as wall or floor cracks subsequent to the purchase would obviously be new but again this occurs even on new homes across the Las Vegas Valley and elsewhere. Id. at DEF5000392.