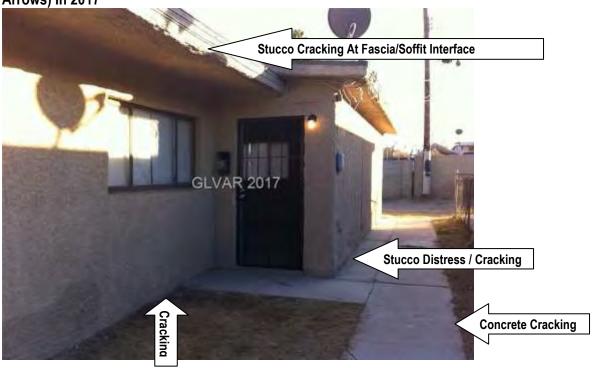

As to the open and obvious nature of the alleged issues, Professor Opfer noted the following:

- 1. the photographs from 2017 showed extensive cracking to the stucco and slab to the Property prior to any work by Defendants and/or the licensed contractor it hired to install the HVAC. Id.
- 2. the alleged attic issues could have been inspected at the time of the purchase. *Id.* at DEF5000378
- 3. "any deficient electrical work related to this 220-volt service situation could have been readily ascertained by an inspection at the time of purchase by the Plaintiff". Id. at DEF5000379
- 4. the alleged HVAC issues were open and obvious. *Id.* at DEF5000381
- 5. "the conditions complained about as to venting and ducting were present at the Property prior to Defendants owning the Property". Id. at DEF5000388,
- 6. Plaintiff could have conducted an online search related to the permits or lack of permits for the Property. Id. at DEF5000389.
- 7. The basis of the Sani Estimate is nonsensical in the first place and there is nothing seen from this Sani Report that was not present at the time of sale of the Triplex Property. There were cracks in the stucco system and concrete slab system existing in 2017. Roof venting/duct venting had not been changed by Defendants and was existing in 2017 and could have been inspected by Plaintiff. *Id.* at DEF5000391.
- 8. Any deficiencies with this electrical installation were open, obvious and could have been inspected prior to purchase as with all other items with this Triplex Property. Any cracks such as wall or floor cracks subsequent to the purchase would obviously be new but again this occurs even on new homes across the Las Vegas Valley and elsewhere. Id. at DEF5000392.