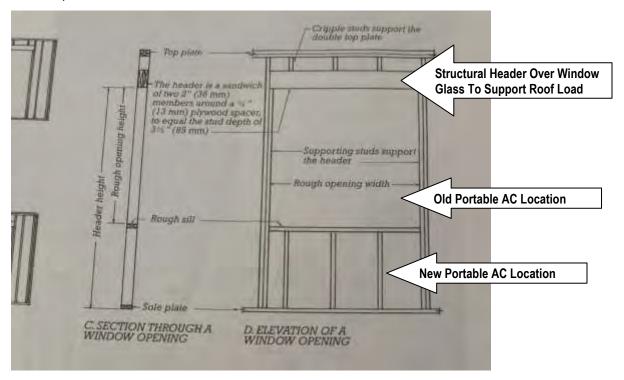

### *Inspection Would Have Revealed Alleged Conditions*

On November 17, 2020, Defendants' expert, Neil D. Opfer, an Associate Professor of Construction Management at UNLV and overqualified expert, conducted an inspection of the Property. Opfer Report attached as **Exhibit G**. At that time, while he only had interior access to one of the three units due to the failure of Plaintiff to accommodate the request for the inspection, he did a visual inspection of all the areas specified in Plaintiff's expert's report. Id. Moreover, he also found pictures of the Property from 2017 that depicted the condition of the Property prior to August 11, 2017. *Id.* at DEF5000368. While Professor Opfer illustrated the dubious findings by Plaintiff's expert with citations showing the actual misstatements of the building code requirements as it relates to permits, he noted that TNKR did disclose that it did the work without permits through its disclosures. *Id.* at DEF5000371.

As to the open and obvious nature of the alleged issues, Professor Opfer noted the following:

- 1. the photographs from 2017 showed extensive cracking to the stucco and slab to the Property prior to any work by Defendants and/or the licensed contractor it hired to install the HVAC. Id.
- 2. the alleged attic issues could have been inspected at the time of the purchase. *Id.* at DEF5000378
- 3. "any deficient electrical work related to this 220-volt service situation could have been readily ascertained by an inspection at the time of purchase by the Plaintiff". Id. at DEF5000379
- 4. the alleged HVAC issues were open and obvious. *Id.* at DEF5000381
- 5. "the conditions complained about as to venting and ducting were present at the Property prior to Defendants owning the Property". Id. at DEF5000388,
- 6. Plaintiff could have conducted an online search related to the permits or lack of permits for the Property. Id. at DEF5000389.
- 7. The basis of the Sani Estimate is nonsensical in the first place and there is nothing seen from this Sani Report that was not present at the time of sale of the Triplex Property. There were cracks in the stucco system and concrete slab system existing in 2017. Roof venting/duct venting had not been changed by Defendants and was existing in 2017 and could have been inspected by Plaintiff. *Id.* at DEF5000391.
- 8. Any deficiencies with this electrical installation were open, obvious and could have been inspected prior to purchase as with all other items with this Triplex Property. Any cracks such as wall or floor cracks subsequent to the purchase would obviously be new but again this occurs even on new homes across the Las Vegas Valley and elsewhere. Id. at DEF5000392.