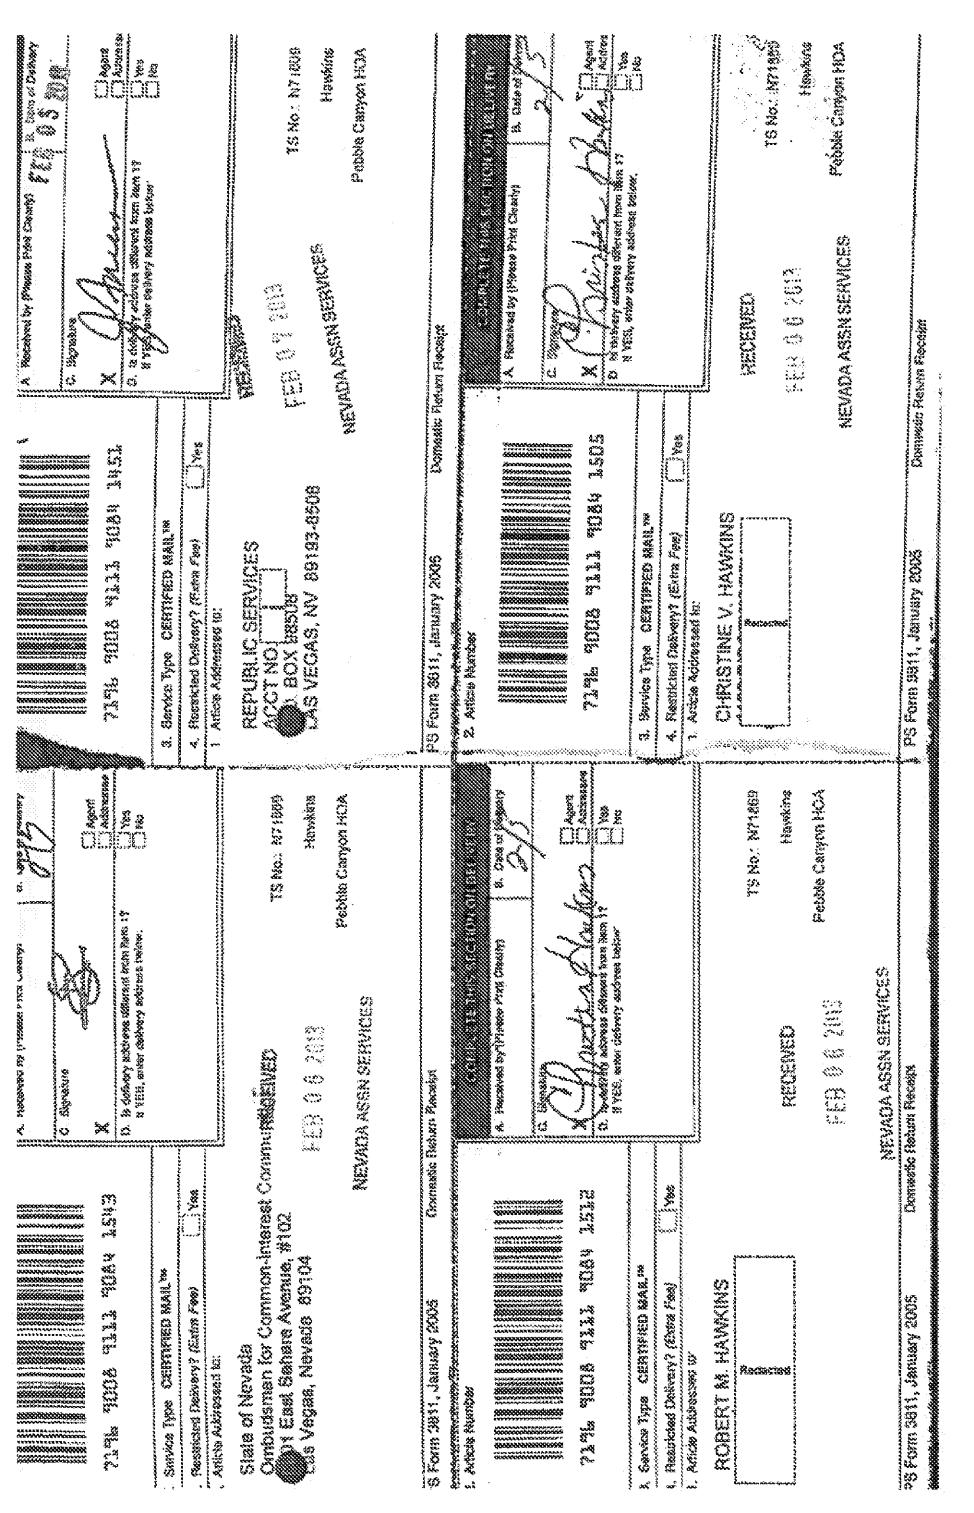

<sup>&</sup>lt;sup>13</sup> <u>See</u> Notice of Default and Election to Sell Under Homeowners Association Lien, attached to Gilbert Decl. as **Exhibit A-9**, at [Chase-Hawkins0014-0015].

<sup>&</sup>lt;sup>14</sup> <u>See</u> Proof of Mailings of Notice of Default, attached to Gilbert Decl. as **Exhibit A-10**, at [Chase-Hawkins\_NAS00075-116].

|                   | Bank admits to receiving the Notice of Default. 15 16                                                                                                                                                                                                                                                                                    |
|-------------------|------------------------------------------------------------------------------------------------------------------------------------------------------------------------------------------------------------------------------------------------------------------------------------------------------------------------------------------|
| February 5, 2013  | After more than 90 days elapsed from the date of the mailing of the Notice of Default, Association mailed a Notice of Foreclosure Sale ("Notice of Sale") to numerous parties, including, in pertinent part, the Hawkinses and the Bank (including its agents). <sup>17</sup> Bank admits to receiving the Notice of Sale. <sup>18</sup> |
| February 5, 2013  | The Notice of Sale was posted on the Property in a conspicuous place. The Notice of Sale was thereafter posted at three public places within Clark County for 20 consecutive days. The Notice of Sale was published in the Nevada Legal News for three consecutive weeks.                                                                |
| February 7, 2013  | Association recorded the Notice of Sale. <sup>22</sup>                                                                                                                                                                                                                                                                                   |
| February 22, 2013 | The Bank recorded a Substitution of Trustee. <sup>23</sup>                                                                                                                                                                                                                                                                               |
| March 1, 2013     | Association foreclosure sale took place and SFR placed winning bid of \$3,700.00. <sup>24</sup> There were multiple bidders in attendance at the sale. <sup>25</sup> No one acting on behalf of the Bank attended the sale. <sup>26</sup>                                                                                                |

<sup>&</sup>lt;sup>17</sup> See Proof of Mailings of Notice of Sale, attached to Gilbert Decl. as Exhibit A-13, at [Chase-Hawkins\_NAS00155-162].

<sup>&</sup>lt;sup>18</sup> <u>See</u> Exhibit A-11, at No. 10.