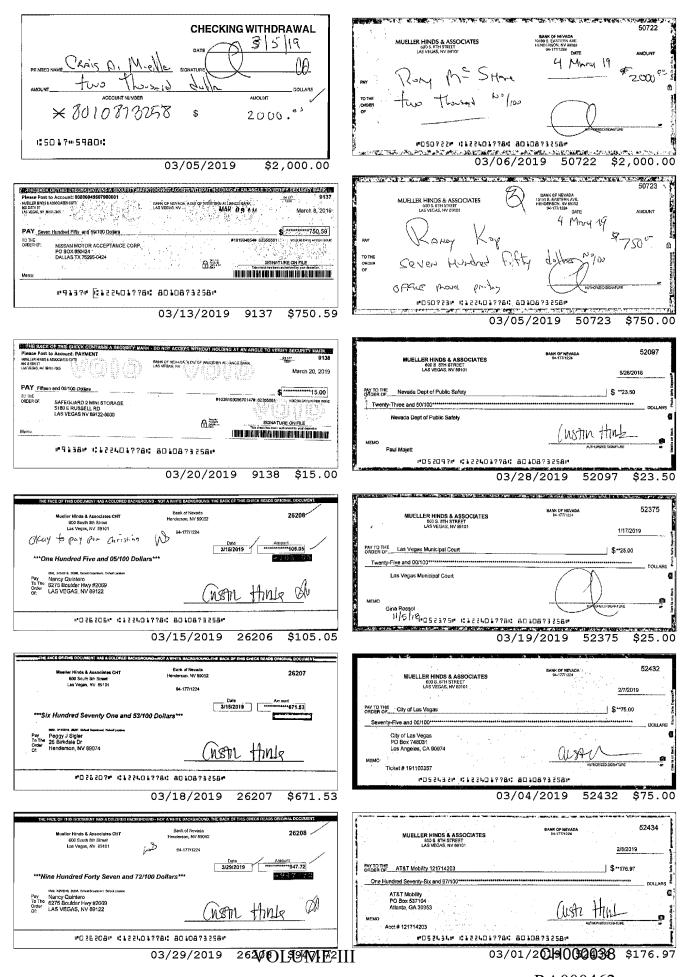

| 1        | account in March of 2019:   |                                                                              |
|----------|-----------------------------|------------------------------------------------------------------------------|
| 2        | 03/04/2019                  | \$3,000                                                                      |
| 3        | 03/11/2019                  | \$3,000                                                                      |
| 4        | 03/12/2019                  | \$2,000                                                                      |
| 5        | 03/15/2019                  | \$5,000                                                                      |
| 6        | Total Mar. 2019             | \$13,000.00                                                                  |
| 7        | <i>Id.</i> at CH000033-34.  |                                                                              |
| 8<br>9   | Ms. Hinds withdrew          | \$3,000.00 more than she was entitled to withdraw in March 2019.             |
| 9<br>10  |                             | s made the following transfers of funds from the business account to         |
| 11       | her personal checking accou |                                                                              |
| 12       | 4/02/19 -                   | \$5,000                                                                      |
| 13       | 4/16/19 -                   | \$5,000                                                                      |
| 14       | 4/29/19 -                   | \$200                                                                        |
| 15       |                             |                                                                              |
| 16       | <u>4/29/19 -</u>            | \$500                                                                        |
| 17       | Total April 2019            | \$10,700.00                                                                  |
| 18<br>19 | <i>Id.</i> at CH000045-46.  |                                                                              |
| 20       | Ms. Hinds withdrew          | \$700.00 more than she was entitled to withdraw in April 2019. <i>Id.</i> In |
| 21       | May 2019, Ms. Hinds made    | e the following transfers of funds from the business account to her          |
| 22       | personal checking account e | nding in 2159:                                                               |
| 23       | 5/01/19 -                   | \$5,000                                                                      |
| 24       | <u>5/16/19 -</u>            | \$5,000                                                                      |
| 25       | Total May 2019              | \$10,000.00                                                                  |
| 26       | Id. at CH000059-60.         |                                                                              |
| 27       | The total amount of         | funds that Ms. Hinds transferred to her personal account from the            |
| 28       | business checking account   | was \$66,900.00. In addition to the money she removed from the $10$          |
|          |                             | VOLUME III                                                                   |
|          |                             | RA000310                                                                     |

business account for her personal expenses after the February 22, 2019 Order authorizing her 1 \$10,000.00 per month for expenses, Ms. Hinds charged an additional \$23,196.33 to the business 2 3 checking account to pay off her personal American Express card. Ms. Hinds charged \$7,500.00 4 on February 25, 2019 (id. at CH000021), \$6,894.97 on March 6, 2019 (id. at CH000033), 5 \$8,801.36 on Mary 2, 2019. Id. at CH000059; see also Hinds AMEX Records, attached as 6 Exhibit "9," at CH000104, CH000121. Additionally, Ms. Hinds wrote checks on the Mueller 7 Hinds business checking account to pay rent for her other business, Jack and Grace LLC, which 8 was also not authorized by the Court, or Craig, totaling \$11,400.00. Id. at CH000029, 39. 9