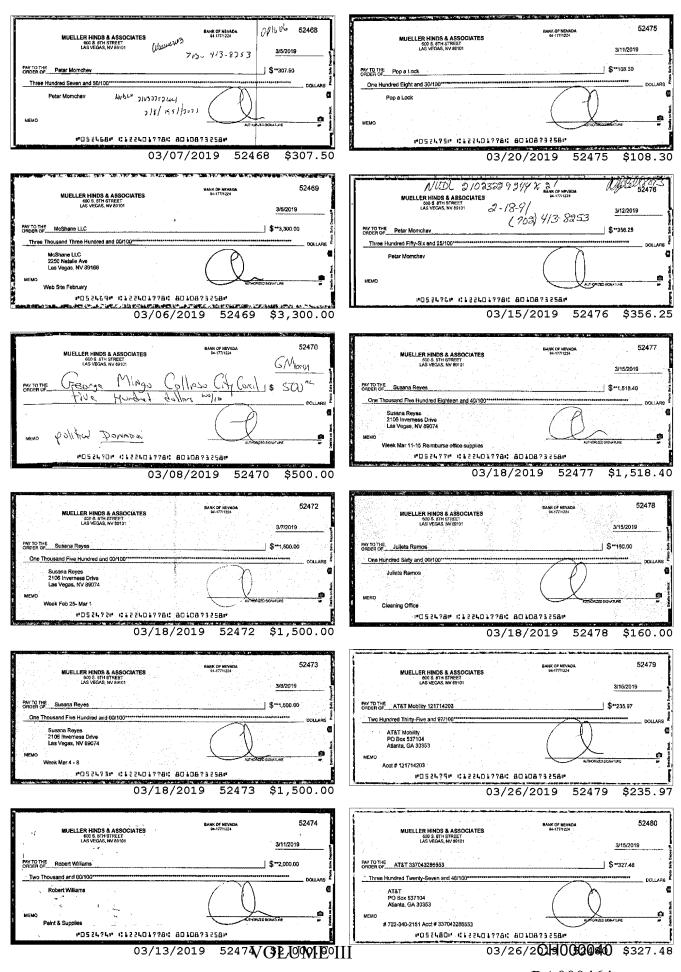

# VOLUME III

| 1        | 1 law firm. In addition to removing $$215,782$ .    | 71 from the Meadows bank account, and using       |
|----------|-----------------------------------------------------|---------------------------------------------------|
| 2        | 2    \$70,790.24 of the community property she unla | awfully removed from the Meadows Bank account     |
| 3        | 3 to pay off her personal debt, Ms. Hinds decid     | ded to turn the law firm business account as her  |
| 4        | 4 personal piggybank. As Ms. Hinds was accus        | ing Craig of removing money from the business     |
| 5        | account for withdrawals on the account in Dec       | ember 2018, and January 2019, she was removing    |
| 6        | tens of thousands of dollars from the Mueller H     | linds business checking account.                  |
| 7<br>8   | 1. Hinds Transfers From Mueller Hi                  | nds Business Account To Her Personal Bank Of      |
| 9        | In December 2018, Ms. Hinds made the                | ne following transfers of funds from the business |
| 10       | account to her personal checking account endir      | ng in 2159:                                       |
| 11<br>12 | 12/03/2018 \$1.800.00                               |                                                   |
| 13       | 12/07/2010 #200.00                                  |                                                   |
| 14       | 4 12/10/2018 \$1,900.00                             |                                                   |
| 15       | 5 12/14/2018 \$1,200.00                             |                                                   |
| 16       | 6 12/17/2018 \$2,600.00                             |                                                   |
| 17       | 12/24/2018 \$500.00                                 |                                                   |
| 18<br>19 | 12/27/2018 \$3 200.00                               |                                                   |
| 20       |                                                     | 0                                                 |
| 21       | 21 See MH BON Account Records, attached as Ex       | <b>khibit "8,"</b> at PL01123-1124.               |
| 22       | In January 2019, Ms. Hinds made the                 | e following transfers of funds from the business  |
| 23       | account to her personal checking account endir      | ng in 2159:                                       |
| 24       | 01/02/2019 \$1,000.00                               |                                                   |
| 25<br>26 | 01/07/2019 \$900.00                                 |                                                   |
| 20       | 01/10/2010 \$200.00                                 |                                                   |
| 28       |                                                     |                                                   |
|          |                                                     | 8                                                 |
|          | VOLUME I                                            |                                                   |
|          |                                                     | RA000308                                          |

| 1        | 01/17/2019 \$1,000.00                                                                                 |
|----------|-------------------------------------------------------------------------------------------------------|
| 2        | 01/25/2019 \$3,200.00                                                                                 |
| 3        | Total Removed Jan. 2019 \$7,700.00                                                                    |
| 4        | <i>Id.</i> at PL04342-44.                                                                             |
| 5        | In February 2019, prior to the Court's February 22, 2019 Order regarding distributions                |
| 6        | from the business account, Ms. Hinds made the following transfers of funds from the business          |
| 7<br>8   | account to her personal checking account ending in 2159:                                              |
| 0<br>9   | 2/04/2019 \$4,000                                                                                     |
| 10       | 2/13/2019 \$2,000                                                                                     |
| 11       | 2/19/2019 \$5,000                                                                                     |
| 12       | 2/20/2019 \$3,000                                                                                     |
| 13       | Total Removed Feb. 2019 before the order \$14,000.00                                                  |
| 14       | <i>Id.</i> at CH000020-21.                                                                            |
| 15<br>16 | On February 22, 2019 the Court determined that the parties needed an order directing                  |
| 17       | how funds in the business account would be distributed, ordering that the parties would continue      |
| 18       | to manage the law firm together, Ms. Hinds would get \$10,000.00 per month for personal               |
| 19       | expenses, and Craig would get \$7,800.00 per month for personal expenses from the business            |
| 20       | account. See Ex. 6, at 2. The children's expenses would continue to be paid from the business         |
| 21       | account as well. <i>Id</i> .                                                                          |
| 22<br>23 | After the February 22, 2019 order, however, Ms. Hinds resigned from management of the                 |
| 23<br>24 | law firm and evicted the firm from the building it was operating out of on or around March 3,         |
| 25       | 2019. See Mueller Decl., at 1. At that point, Ms. Hinds provided no services on any of the law        |
| 26       | firm's cases, and Craig had to find a new building, create a new legal entity, and ensure clients     |
| 27       | knew where the firm was to ensure the business stayed afloat during the divorce. <i>Id.</i> Ms. Hinds |
| 28       | still had access to the business accounts, and made the following transfers to her personal           |
|          | 9                                                                                                     |
|          | VOLUME III<br>P A 000300                                                                              |
|          | RA000309                                                                                              |

| 1        | account in March of 2019:   |                                                                              |
|----------|-----------------------------|------------------------------------------------------------------------------|
| 2        | 03/04/2019                  | \$3,000                                                                      |
| 3        | 03/11/2019                  | \$3,000                                                                      |
| 4        | 03/12/2019                  | \$2,000                                                                      |
| 5        | 03/15/2019                  | \$5,000                                                                      |
| 6        | Total Mar. 2019             | \$13,000.00                                                                  |
| 7        | <i>Id.</i> at CH000033-34.  |                                                                              |
| 8<br>9   | Ms. Hinds withdrew          | \$3,000.00 more than she was entitled to withdraw in March 2019.             |
| 9<br>10  |                             | s made the following transfers of funds from the business account to         |
| 11       | her personal checking accou |                                                                              |
| 12       | 4/02/19 -                   | \$5,000                                                                      |
| 13       | 4/16/19 -                   | \$5,000                                                                      |
| 14       | 4/29/19 -                   | \$200                                                                        |
| 15       |                             |                                                                              |
| 16       | <u>4/29/19 -</u>            | \$500                                                                        |
| 17       | Total April 2019            | \$10,700.00                                                                  |
| 18<br>19 | <i>Id.</i> at CH000045-46.  |                                                                              |
| 20       | Ms. Hinds withdrew          | \$700.00 more than she was entitled to withdraw in April 2019. <i>Id.</i> In |
| 21       | May 2019, Ms. Hinds made    | e the following transfers of funds from the business account to her          |
| 22       | personal checking account e | nding in 2159:                                                               |
| 23       | 5/01/19 -                   | \$5,000                                                                      |
| 24       | <u>5/16/19 -</u>            | \$5,000                                                                      |
| 25       | Total May 2019              | \$10,000.00                                                                  |
| 26       | Id. at CH000059-60.         |                                                                              |
| 27       | The total amount of         | funds that Ms. Hinds transferred to her personal account from the            |
| 28       | business checking account   | was \$66,900.00. In addition to the money she removed from the $10$          |
|          |                             | VOLUME III                                                                   |
|          |                             | RA000310                                                                     |