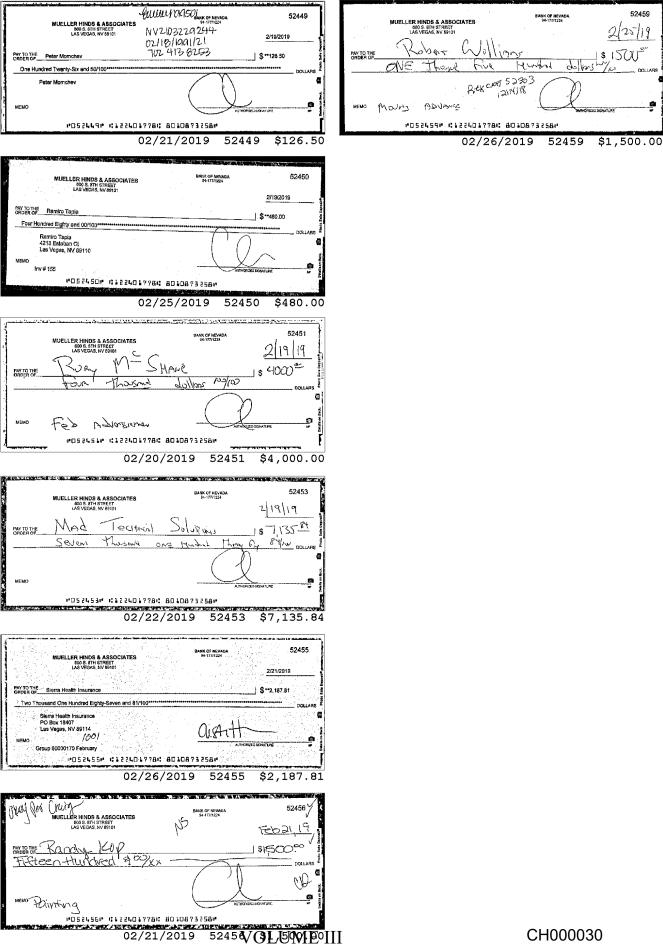

| 1        | account in March of 2019:   |                                                                              |
|----------|-----------------------------|------------------------------------------------------------------------------|
| 2        | 03/04/2019                  | \$3,000                                                                      |
| 3        | 03/11/2019                  | \$3,000                                                                      |
| 4        | 03/12/2019                  | \$2,000                                                                      |
| 5        | 03/15/2019                  | \$5,000                                                                      |
| 6        | Total Mar. 2019             | \$13,000.00                                                                  |
| 7        | <i>Id.</i> at CH000033-34.  |                                                                              |
| 8<br>9   | Ms. Hinds withdrew          | \$3,000.00 more than she was entitled to withdraw in March 2019.             |
| 9<br>10  |                             | s made the following transfers of funds from the business account to         |
| 11       | her personal checking accou |                                                                              |
| 12       | 4/02/19 -                   | \$5,000                                                                      |
| 13       | 4/16/19 -                   | \$5,000                                                                      |
| 14       | 4/29/19 -                   | \$200                                                                        |
| 15       |                             |                                                                              |
| 16       | <u>4/29/19 -</u>            | \$500                                                                        |
| 17       | Total April 2019            | \$10,700.00                                                                  |
| 18<br>19 | <i>Id.</i> at CH000045-46.  |                                                                              |
| 20       | Ms. Hinds withdrew          | \$700.00 more than she was entitled to withdraw in April 2019. <i>Id.</i> In |
| 21       | May 2019, Ms. Hinds made    | e the following transfers of funds from the business account to her          |
| 22       | personal checking account e | nding in 2159:                                                               |
| 23       | 5/01/19 -                   | \$5,000                                                                      |
| 24       | <u>5/16/19 -</u>            | \$5,000                                                                      |
| 25       | Total May 2019              | \$10,000.00                                                                  |
| 26       | Id. at CH000059-60.         |                                                                              |
| 27       | The total amount of         | funds that Ms. Hinds transferred to her personal account from the            |
| 28       | business checking account   | was \$66,900.00. In addition to the money she removed from the $10$          |
|          |                             | VOLUME III                                                                   |
|          |                             | RA000310                                                                     |

business account for her personal expenses after the February 22, 2019 Order authorizing her 1 \$10,000.00 per month for expenses, Ms. Hinds charged an additional \$23,196.33 to the business 2 3 checking account to pay off her personal American Express card. Ms. Hinds charged \$7,500.00 4 on February 25, 2019 (id. at CH000021), \$6,894.97 on March 6, 2019 (id. at CH000033), 5 \$8,801.36 on Mary 2, 2019. Id. at CH000059; see also Hinds AMEX Records, attached as 6 Exhibit "9," at CH000104, CH000121. Additionally, Ms. Hinds wrote checks on the Mueller 7 Hinds business checking account to pay rent for her other business, Jack and Grace LLC, which 8 was also not authorized by the Court, or Craig, totaling \$11,400.00. Id. at CH000029, 39. 9