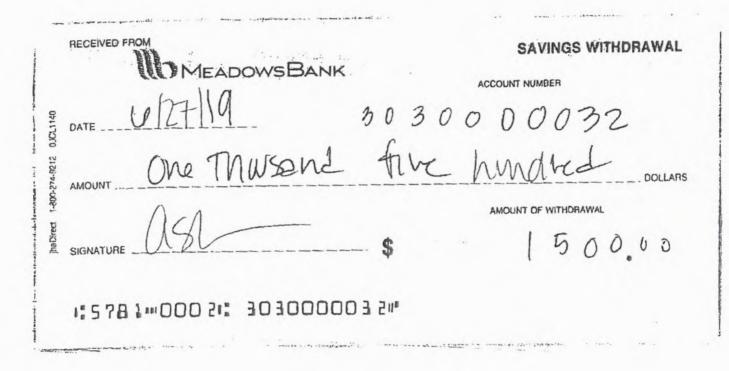

## VOLUME III

| 1        | \$38,761.17 (Citi Savings 1); and \$2002.45 (Citi Savings 2). There was relatively little activity in          |  |
|----------|----------------------------------------------------------------------------------------------------------------|--|
| 2        | the Citi Bank Accounts in the month of June, likely because the June 2019 statements were being                |  |
| 3        | used for the purposes of final accounting for the MSA. See Final Accounting Documents,                         |  |
| 4        | attached as <b>Exhibit "7,"</b> at 1-12. Even with the parties' counsel conducting the final accounting        |  |
| 5        | in the month of June 2019, Ms. Hinds still unlawfully removed \$8,500.00 in community property                 |  |
| 6        | funds from the Meadows Bank account without permission of the Court in violation of the JPI:                   |  |
| 7        | (1) \$7,000 on June 3, 2019; and (2) \$1,500 on June 27, 2019. <i>See</i> <b>Ex. 4</b> , at Meadows-000048-49. |  |
| 8<br>9   | There were no deposits into the Citi Bank Accounts in June 2019, so it is unclear what Ms. Hinds               |  |
| 9        | did with the \$8,500.00 in community property funds she unlawfully removed from the Meadows                    |  |
| 11       | Bank account in violation of the JPI.                                                                          |  |
| 12       | On July 15, 2019, Ms. Hinds removed \$1,000.00 from the Meadows Bank account in                                |  |
| 13       |                                                                                                                |  |
| 14       | violation of the JPI. See Ex. 4, at Meadows-000050. On July 16, 2019, Ms. Hinds removed the                    |  |
| 15       | remaining \$83,662.45 in community funds from the Meadows Bank account in violation of the                     |  |
| 16       | JPI, and closed the account. Id. at Meadows-000036, 51. On July 28, 2019, Ms. Hinds signed the                 |  |
| 17       | MSA that included the funds in the Meadows Bank account that she removed from the account                      |  |
| 18       | prior to signing the agreement. See MSA, at 5, 19. The July 2019 Citi Bank Accounts statement                  |  |
| 19       | shows that Ms. Hinds did not deposit the \$84,662.45 she unlawfully removed from the Meadows                   |  |
| 20       | Bank account in violation of the JPI into her Citi Bank Accounts. See Ex. 5, at CH000224-227. It               |  |
| 21       | is unknown at this time what Ms. Hinds did with the \$84,662.45, which included \$36,871.00 of                 |  |
| 22<br>23 | Craig's sole property that was actually accounted for in the MSA. See MSA, at 10. Between                      |  |
| 24       | January 2019 and June 2019 Ms. Hinds removed \$215,782.71 from the Meadows Bank account.                       |  |
| 25       | Of that money, only \$86,039.61 was included in the final accounting.                                          |  |
| 26       | B. The Parties' Transfers Of Funds In The Mueller Hinds Business Accounts To                                   |  |
| 27       | Their Personal Accounts.                                                                                       |  |
| 28       | The above just scratches the surface of Ms. Hinds' fraud upon this Court, Craig and his                        |  |
|          | 7                                                                                                              |  |
|          | VOLUME III                                                                                                     |  |