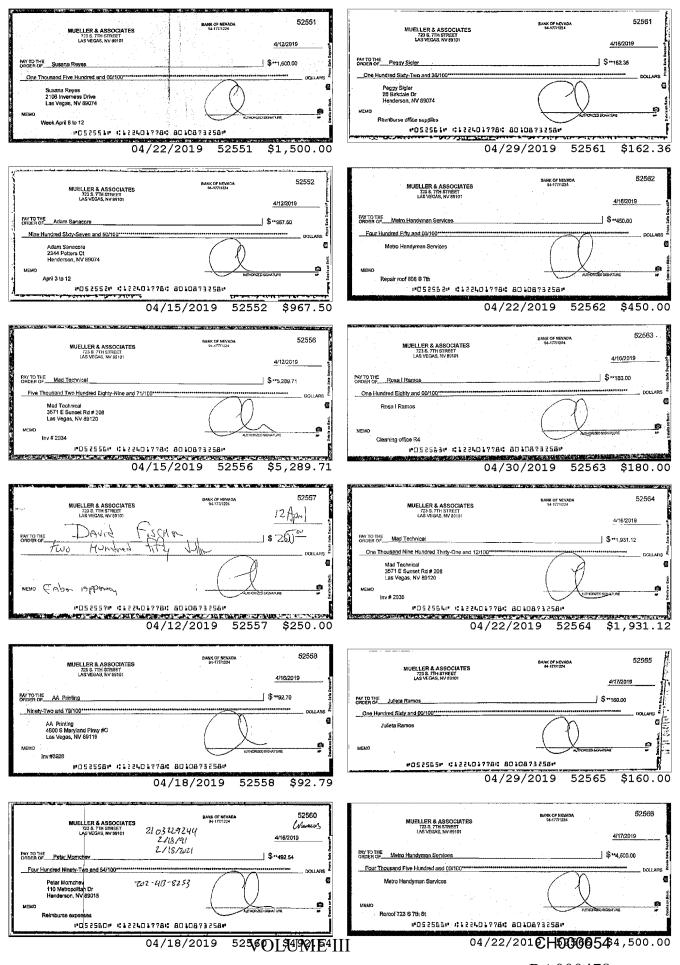

| 1        | 01/17/2019 \$1,000.00                                                                                 |
|----------|-------------------------------------------------------------------------------------------------------|
| 2        | 01/25/2019 \$3,200.00                                                                                 |
| 3        | Total Removed Jan. 2019 \$7,700.00                                                                    |
| 4        | <i>Id.</i> at PL04342-44.                                                                             |
| 5        | In February 2019, prior to the Court's February 22, 2019 Order regarding distributions                |
| 6        | from the business account, Ms. Hinds made the following transfers of funds from the business          |
| 7<br>8   | account to her personal checking account ending in 2159:                                              |
| 0<br>9   | 2/04/2019 \$4,000                                                                                     |
| 10       | 2/13/2019 \$2,000                                                                                     |
| 11       | 2/19/2019 \$5,000                                                                                     |
| 12       | 2/20/2019 \$3,000                                                                                     |
| 13       | Total Removed Feb. 2019 before the order \$14,000.00                                                  |
| 14       | <i>Id.</i> at CH000020-21.                                                                            |
| 15<br>16 | On February 22, 2019 the Court determined that the parties needed an order directing                  |
| 17       | how funds in the business account would be distributed, ordering that the parties would continue      |
| 18       | to manage the law firm together, Ms. Hinds would get \$10,000.00 per month for personal               |
| 19       | expenses, and Craig would get \$7,800.00 per month for personal expenses from the business            |
| 20       | account. See Ex. 6, at 2. The children's expenses would continue to be paid from the business         |
| 21       | account as well. <i>Id</i> .                                                                          |
| 22<br>23 | After the February 22, 2019 order, however, Ms. Hinds resigned from management of the                 |
| 23<br>24 | law firm and evicted the firm from the building it was operating out of on or around March 3,         |
| 25       | 2019. See Mueller Decl., at 1. At that point, Ms. Hinds provided no services on any of the law        |
| 26       | firm's cases, and Craig had to find a new building, create a new legal entity, and ensure clients     |
| 27       | knew where the firm was to ensure the business stayed afloat during the divorce. <i>Id.</i> Ms. Hinds |
| 28       | still had access to the business accounts, and made the following transfers to her personal           |
|          | 9                                                                                                     |
|          | VOLUME III<br>P A 000300                                                                              |
|          | RA000309                                                                                              |

| 1        | account in March of 2019:   |                                                                              |
|----------|-----------------------------|------------------------------------------------------------------------------|
| 2        | 03/04/2019                  | \$3,000                                                                      |
| 3        | 03/11/2019                  | \$3,000                                                                      |
| 4        | 03/12/2019                  | \$2,000                                                                      |
| 5        | 03/15/2019                  | \$5,000                                                                      |
| 6        | Total Mar. 2019             | \$13,000.00                                                                  |
| 7        | <i>Id.</i> at CH000033-34.  |                                                                              |
| 8<br>9   | Ms. Hinds withdrew          | \$3,000.00 more than she was entitled to withdraw in March 2019.             |
| 9<br>10  |                             | s made the following transfers of funds from the business account to         |
| 11       | her personal checking accou |                                                                              |
| 12       | 4/02/19 -                   | \$5,000                                                                      |
| 13       | 4/16/19 -                   | \$5,000                                                                      |
| 14       | 4/29/19 -                   | \$200                                                                        |
| 15       |                             |                                                                              |
| 16       | <u>4/29/19 -</u>            | \$500                                                                        |
| 17       | Total April 2019            | \$10,700.00                                                                  |
| 18<br>19 | <i>Id.</i> at CH000045-46.  |                                                                              |
| 20       | Ms. Hinds withdrew          | \$700.00 more than she was entitled to withdraw in April 2019. <i>Id.</i> In |
| 21       | May 2019, Ms. Hinds made    | e the following transfers of funds from the business account to her          |
| 22       | personal checking account e | nding in 2159:                                                               |
| 23       | 5/01/19 -                   | \$5,000                                                                      |
| 24       | <u>5/16/19 -</u>            | \$5,000                                                                      |
| 25       | Total May 2019              | \$10,000.00                                                                  |
| 26       | Id. at CH000059-60.         |                                                                              |
| 27       | The total amount of         | funds that Ms. Hinds transferred to her personal account from the            |
| 28       | business checking account   | was \$66,900.00. In addition to the money she removed from the $10$          |
|          |                             | VOLUME III                                                                   |
|          |                             | RA000310                                                                     |

business account for her personal expenses after the February 22, 2019 Order authorizing her 1 \$10,000.00 per month for expenses, Ms. Hinds charged an additional \$23,196.33 to the business 2 3 checking account to pay off her personal American Express card. Ms. Hinds charged \$7,500.00 4 on February 25, 2019 (id. at CH000021), \$6,894.97 on March 6, 2019 (id. at CH000033), 5 \$8,801.36 on Mary 2, 2019. Id. at CH000059; see also Hinds AMEX Records, attached as 6 Exhibit "9," at CH000104, CH000121. Additionally, Ms. Hinds wrote checks on the Mueller 7 Hinds business checking account to pay rent for her other business, Jack and Grace LLC, which 8 was also not authorized by the Court, or Craig, totaling \$11,400.00. Id. at CH000029, 39. 9