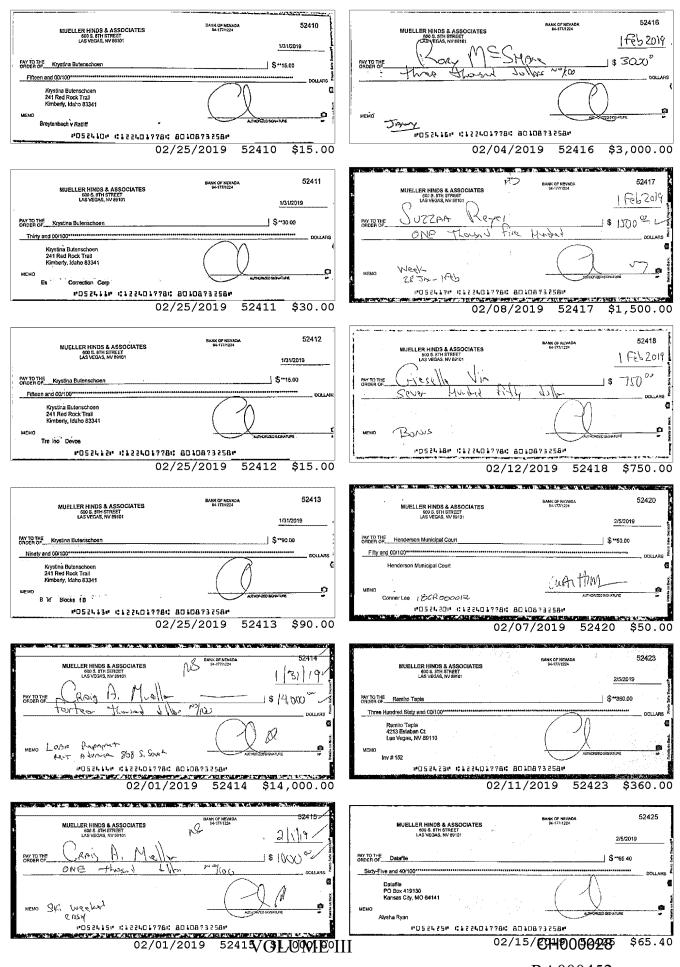

# VOLUME III

| 1        | 1 law firm. In addition to removing $$215,782$ .    | 71 from the Meadows bank account, and using       |
|----------|-----------------------------------------------------|---------------------------------------------------|
| 2        | 2    \$70,790.24 of the community property she unla | awfully removed from the Meadows Bank account     |
| 3        | 3 to pay off her personal debt, Ms. Hinds decid     | ded to turn the law firm business account as her  |
| 4        | 4 personal piggybank. As Ms. Hinds was accus        | ing Craig of removing money from the business     |
| 5        | account for withdrawals on the account in Dec       | ember 2018, and January 2019, she was removing    |
| 6        | tens of thousands of dollars from the Mueller H     | linds business checking account.                  |
| 7<br>8   | 1. Hinds Transfers From Mueller Hi                  | nds Business Account To Her Personal Bank Of      |
| 9        | In December 2018, Ms. Hinds made the                | ne following transfers of funds from the business |
| 10       | account to her personal checking account endir      | ng in 2159:                                       |
| 11<br>12 | 12/03/2018 \$1.800.00                               |                                                   |
| 13       | 12/07/2010 #200.00                                  |                                                   |
| 14       | 4 12/10/2018 \$1,900.00                             |                                                   |
| 15       | 5 12/14/2018 \$1,200.00                             |                                                   |
| 16       | 6 12/17/2018 \$2,600.00                             |                                                   |
| 17       | 12/24/2018 \$500.00                                 |                                                   |
| 18<br>19 | 12/27/2018 \$3 200.00                               |                                                   |
| 20       |                                                     | 0                                                 |
| 21       | 21 See MH BON Account Records, attached as Ex       | <b>khibit "8,"</b> at PL01123-1124.               |
| 22       | In January 2019, Ms. Hinds made the                 | e following transfers of funds from the business  |
| 23       | account to her personal checking account endir      | ng in 2159:                                       |
| 24       | 01/02/2019 \$1,000.00                               |                                                   |
| 25<br>26 | 01/07/2019 \$900.00                                 |                                                   |
| 20       | 01/10/2010 \$200.00                                 |                                                   |
| 28       |                                                     |                                                   |
|          |                                                     | 8                                                 |
|          | VOLUME I                                            |                                                   |
|          |                                                     | RA000308                                          |

| 1        | 01/17/2019 \$1,000.00                                                                                 |
|----------|-------------------------------------------------------------------------------------------------------|
| 2        | 01/25/2019 \$3,200.00                                                                                 |
| 3        | Total Removed Jan. 2019 \$7,700.00                                                                    |
| 4        | <i>Id.</i> at PL04342-44.                                                                             |
| 5        | In February 2019, prior to the Court's February 22, 2019 Order regarding distributions                |
| 6        | from the business account, Ms. Hinds made the following transfers of funds from the business          |
| 7<br>8   | account to her personal checking account ending in 2159:                                              |
| 0<br>9   | 2/04/2019 \$4,000                                                                                     |
| 10       | 2/13/2019 \$2,000                                                                                     |
| 11       | 2/19/2019 \$5,000                                                                                     |
| 12       | 2/20/2019 \$3,000                                                                                     |
| 13       | Total Removed Feb. 2019 before the order \$14,000.00                                                  |
| 14       | <i>Id.</i> at CH000020-21.                                                                            |
| 15<br>16 | On February 22, 2019 the Court determined that the parties needed an order directing                  |
| 17       | how funds in the business account would be distributed, ordering that the parties would continue      |
| 18       | to manage the law firm together, Ms. Hinds would get \$10,000.00 per month for personal               |
| 19       | expenses, and Craig would get \$7,800.00 per month for personal expenses from the business            |
| 20       | account. See Ex. 6, at 2. The children's expenses would continue to be paid from the business         |
| 21       | account as well. <i>Id</i> .                                                                          |
| 22<br>23 | After the February 22, 2019 order, however, Ms. Hinds resigned from management of the                 |
| 23<br>24 | law firm and evicted the firm from the building it was operating out of on or around March 3,         |
| 25       | 2019. See Mueller Decl., at 1. At that point, Ms. Hinds provided no services on any of the law        |
| 26       | firm's cases, and Craig had to find a new building, create a new legal entity, and ensure clients     |
| 27       | knew where the firm was to ensure the business stayed afloat during the divorce. <i>Id.</i> Ms. Hinds |
| 28       | still had access to the business accounts, and made the following transfers to her personal           |
|          | 9                                                                                                     |
|          | VOLUME III<br>P A 000300                                                                              |
|          | RA000309                                                                                              |