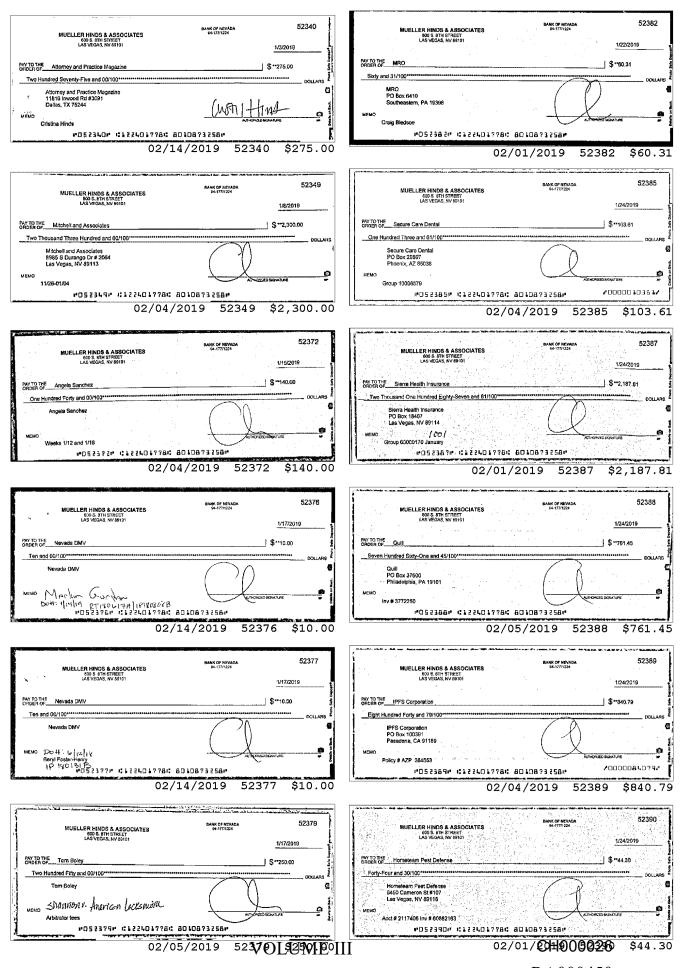

# VOLUME III

| 1        | 1 law firm. In addition to removing $$215,782$ .    | 71 from the Meadows bank account, and using       |
|----------|-----------------------------------------------------|---------------------------------------------------|
| 2        | 2    \$70,790.24 of the community property she unla | awfully removed from the Meadows Bank account     |
| 3        | 3 to pay off her personal debt, Ms. Hinds decid     | ded to turn the law firm business account as her  |
| 4        | 4 personal piggybank. As Ms. Hinds was accus        | ing Craig of removing money from the business     |
| 5        | account for withdrawals on the account in Dec       | ember 2018, and January 2019, she was removing    |
| 6        | tens of thousands of dollars from the Mueller H     | linds business checking account.                  |
| 7<br>8   | 1. Hinds Transfers From Mueller Hi                  | nds Business Account To Her Personal Bank Of      |
| 9        | In December 2018, Ms. Hinds made the                | ne following transfers of funds from the business |
| 10       | account to her personal checking account endir      | ng in 2159:                                       |
| 11<br>12 | 12/03/2018 \$1.800.00                               |                                                   |
| 13       | 12/07/2010 #200.00                                  |                                                   |
| 14       | 4 12/10/2018 \$1,900.00                             |                                                   |
| 15       | 5 12/14/2018 \$1,200.00                             |                                                   |
| 16       | 6 12/17/2018 \$2,600.00                             |                                                   |
| 17       | 12/24/2018 \$500.00                                 |                                                   |
| 18<br>19 | 12/27/2018 \$3 200.00                               |                                                   |
| 20       |                                                     | 0                                                 |
| 21       | 21 See MH BON Account Records, attached as Ex       | <b>khibit "8,"</b> at PL01123-1124.               |
| 22       | In January 2019, Ms. Hinds made the                 | e following transfers of funds from the business  |
| 23       | account to her personal checking account endir      | ng in 2159:                                       |
| 24       | 01/02/2019 \$1,000.00                               |                                                   |
| 25<br>26 | 01/07/2019 \$900.00                                 |                                                   |
| 20       | 01/10/2010 \$200.00                                 |                                                   |
| 28       |                                                     |                                                   |
|          |                                                     | 8                                                 |
|          | VOLUME I                                            |                                                   |
|          |                                                     | RA000308                                          |

| 1        | 01/17/2019 \$1,000.00                                                                                 |
|----------|-------------------------------------------------------------------------------------------------------|
| 2        | 01/25/2019 \$3,200.00                                                                                 |
| 3        | Total Removed Jan. 2019 \$7,700.00                                                                    |
| 4        | <i>Id.</i> at PL04342-44.                                                                             |
| 5        | In February 2019, prior to the Court's February 22, 2019 Order regarding distributions                |
| 6        | from the business account, Ms. Hinds made the following transfers of funds from the business          |
| 7<br>8   | account to her personal checking account ending in 2159:                                              |
| 0<br>9   | 2/04/2019 \$4,000                                                                                     |
| 10       | 2/13/2019 \$2,000                                                                                     |
| 11       | 2/19/2019 \$5,000                                                                                     |
| 12       | 2/20/2019 \$3,000                                                                                     |
| 13       | Total Removed Feb. 2019 before the order \$14,000.00                                                  |
| 14       | <i>Id.</i> at CH000020-21.                                                                            |
| 15<br>16 | On February 22, 2019 the Court determined that the parties needed an order directing                  |
| 17       | how funds in the business account would be distributed, ordering that the parties would continue      |
| 18       | to manage the law firm together, Ms. Hinds would get \$10,000.00 per month for personal               |
| 19       | expenses, and Craig would get \$7,800.00 per month for personal expenses from the business            |
| 20       | account. See Ex. 6, at 2. The children's expenses would continue to be paid from the business         |
| 21       | account as well. <i>Id</i> .                                                                          |
| 22<br>23 | After the February 22, 2019 order, however, Ms. Hinds resigned from management of the                 |
| 23<br>24 | law firm and evicted the firm from the building it was operating out of on or around March 3,         |
| 25       | 2019. See Mueller Decl., at 1. At that point, Ms. Hinds provided no services on any of the law        |
| 26       | firm's cases, and Craig had to find a new building, create a new legal entity, and ensure clients     |
| 27       | knew where the firm was to ensure the business stayed afloat during the divorce. <i>Id.</i> Ms. Hinds |
| 28       | still had access to the business accounts, and made the following transfers to her personal           |
|          | 9                                                                                                     |
|          | VOLUME III<br>P A 000300                                                                              |
|          | RA000309                                                                                              |

| 1        | account in March of 2019:   |                                                                              |
|----------|-----------------------------|------------------------------------------------------------------------------|
| 2        | 03/04/2019                  | \$3,000                                                                      |
| 3        | 03/11/2019                  | \$3,000                                                                      |
| 4        | 03/12/2019                  | \$2,000                                                                      |
| 5        | 03/15/2019                  | \$5,000                                                                      |
| 6        | Total Mar. 2019             | \$13,000.00                                                                  |
| 7        | <i>Id.</i> at CH000033-34.  |                                                                              |
| 8<br>9   | Ms. Hinds withdrew          | \$3,000.00 more than she was entitled to withdraw in March 2019.             |
| 9<br>10  |                             | s made the following transfers of funds from the business account to         |
| 11       | her personal checking accou |                                                                              |
| 12       | 4/02/19 -                   | \$5,000                                                                      |
| 13       | 4/16/19 -                   | \$5,000                                                                      |
| 14       | 4/29/19 -                   | \$200                                                                        |
| 15       |                             |                                                                              |
| 16       | <u>4/29/19 -</u>            | \$500                                                                        |
| 17       | Total April 2019            | \$10,700.00                                                                  |
| 18<br>19 | <i>Id.</i> at CH000045-46.  |                                                                              |
| 20       | Ms. Hinds withdrew          | \$700.00 more than she was entitled to withdraw in April 2019. <i>Id.</i> In |
| 21       | May 2019, Ms. Hinds made    | e the following transfers of funds from the business account to her          |
| 22       | personal checking account e | nding in 2159:                                                               |
| 23       | 5/01/19 -                   | \$5,000                                                                      |
| 24       | <u>5/16/19 -</u>            | \$5,000                                                                      |
| 25       | Total May 2019              | \$10,000.00                                                                  |
| 26       | Id. at CH000059-60.         |                                                                              |
| 27       | The total amount of         | funds that Ms. Hinds transferred to her personal account from the            |
| 28       | business checking account   | was \$66,900.00. In addition to the money she removed from the $10$          |
|          |                             | VOLUME III                                                                   |
|          |                             | RA000310                                                                     |

business account for her personal expenses after the February 22, 2019 Order authorizing her 1 \$10,000.00 per month for expenses, Ms. Hinds charged an additional \$23,196.33 to the business 2 3 checking account to pay off her personal American Express card. Ms. Hinds charged \$7,500.00 4 on February 25, 2019 (id. at CH000021), \$6,894.97 on March 6, 2019 (id. at CH000033), 5 \$8,801.36 on Mary 2, 2019. Id. at CH000059; see also Hinds AMEX Records, attached as 6 Exhibit "9," at CH000104, CH000121. Additionally, Ms. Hinds wrote checks on the Mueller 7 Hinds business checking account to pay rent for her other business, Jack and Grace LLC, which 8 was also not authorized by the Court, or Craig, totaling \$11,400.00. Id. at CH000029, 39. 9