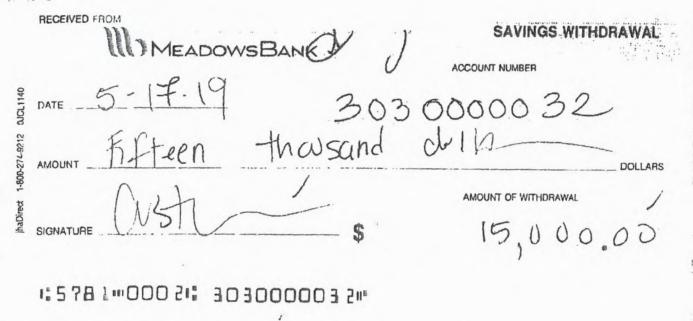

21 22

7

On May 17, 2019, however, Ms. Hinds removed \$15,000.00 in community property funds from the Meadows Bank account. See Ex. 4, at Mueller-Meadows-000047. Where this 23 \$15,000.00 went is entirely unknown. There was no deposit of \$15,000.00 into any of Ms. 24 25 Hinds' Citi Bank Accounts after the money was unlawfully removed from the Meadows Bank 26 account on May 17<sup>th</sup>.