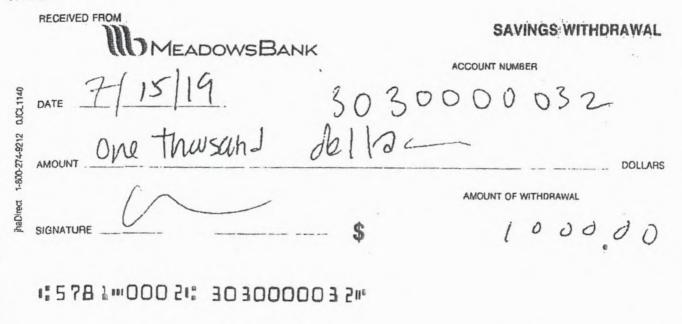

## VOLUME III

| 1        | \$38,761.17 (Citi Savings 1); and \$2002.45 (Citi Savings 2). There was relatively little activity in          |  |
|----------|----------------------------------------------------------------------------------------------------------------|--|
| 2        | the Citi Bank Accounts in the month of June, likely because the June 2019 statements were being                |  |
| 3        | used for the purposes of final accounting for the MSA. See Final Accounting Documents,                         |  |
| 4        | attached as <b>Exhibit "7,"</b> at 1-12. Even with the parties' counsel conducting the final accounting        |  |
| 5        | in the month of June 2019, Ms. Hinds still unlawfully removed \$8,500.00 in community property                 |  |
| 6        | funds from the Meadows Bank account without permission of the Court in violation of the JPI:                   |  |
| 7        | (1) \$7,000 on June 3, 2019; and (2) \$1,500 on June 27, 2019. <i>See</i> <b>Ex. 4</b> , at Meadows-000048-49. |  |
| 8<br>9   | There were no deposits into the Citi Bank Accounts in June 2019, so it is unclear what Ms. Hinds               |  |
| 9        | did with the \$8,500.00 in community property funds she unlawfully removed from the Meadows                    |  |
| 11       | Bank account in violation of the JPI.                                                                          |  |
| 12       | On July 15, 2019, Ms. Hinds removed \$1,000.00 from the Meadows Bank account in                                |  |
| 13       |                                                                                                                |  |
| 14       | violation of the JPI. See Ex. 4, at Meadows-000050. On July 16, 2019, Ms. Hinds removed the                    |  |
| 15       | remaining \$83,662.45 in community funds from the Meadows Bank account in violation of the                     |  |
| 16       | JPI, and closed the account. Id. at Meadows-000036, 51. On July 28, 2019, Ms. Hinds signed the                 |  |
| 17       | MSA that included the funds in the Meadows Bank account that she removed from the account                      |  |
| 18       | prior to signing the agreement. See MSA, at 5, 19. The July 2019 Citi Bank Accounts statement                  |  |
| 19       | shows that Ms. Hinds did not deposit the \$84,662.45 she unlawfully removed from the Meadows                   |  |
| 20       | Bank account in violation of the JPI into her Citi Bank Accounts. See Ex. 5, at CH000224-227. It               |  |
| 21       | is unknown at this time what Ms. Hinds did with the \$84,662.45, which included \$36,871.00 of                 |  |
| 22<br>23 | Craig's sole property that was actually accounted for in the MSA. See MSA, at 10. Between                      |  |
| 24       | January 2019 and June 2019 Ms. Hinds removed \$215,782.71 from the Meadows Bank account.                       |  |
| 25       | Of that money, only \$86,039.61 was included in the final accounting.                                          |  |
| 26       | B. The Parties' Transfers Of Funds In The Mueller Hinds Business Accounts To                                   |  |
| 27       | Their Personal Accounts.                                                                                       |  |
| 28       | The above just scratches the surface of Ms. Hinds' fraud upon this Court, Craig and his                        |  |
|          | 7                                                                                                              |  |
|          | VOLUME III                                                                                                     |  |