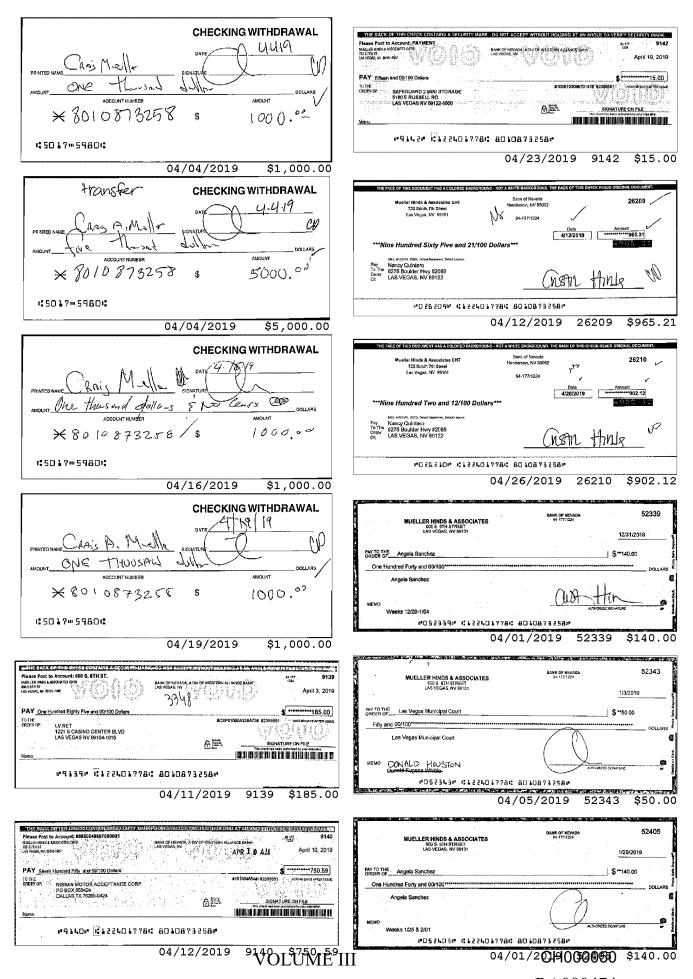

# VOLUME III

| 1        | 1 law firm. In addition to removing $$215,782$ .    | 71 from the Meadows bank account, and using       |
|----------|-----------------------------------------------------|---------------------------------------------------|
| 2        | 2    \$70,790.24 of the community property she unla | awfully removed from the Meadows Bank account     |
| 3        | 3 to pay off her personal debt, Ms. Hinds decid     | ded to turn the law firm business account as her  |
| 4        | 4 personal piggybank. As Ms. Hinds was accus        | ing Craig of removing money from the business     |
| 5        | account for withdrawals on the account in Dec       | ember 2018, and January 2019, she was removing    |
| 6        | tens of thousands of dollars from the Mueller H     | linds business checking account.                  |
| 7<br>8   | 1. Hinds Transfers From Mueller Hi                  | nds Business Account To Her Personal Bank Of      |
| 9        | In December 2018, Ms. Hinds made the                | ne following transfers of funds from the business |
| 10       | account to her personal checking account endir      | ng in 2159:                                       |
| 11<br>12 | 12/03/2018 \$1.800.00                               |                                                   |
| 13       | 12/07/2010 #200.00                                  |                                                   |
| 14       | 4 12/10/2018 \$1,900.00                             |                                                   |
| 15       | 5 12/14/2018 \$1,200.00                             |                                                   |
| 16       | 6 12/17/2018 \$2,600.00                             |                                                   |
| 17       | 12/24/2018 \$500.00                                 |                                                   |
| 18<br>19 | 12/27/2018 \$3 200.00                               |                                                   |
| 20       |                                                     | 0                                                 |
| 21       | 21 See MH BON Account Records, attached as Ex       | <b>khibit "8,"</b> at PL01123-1124.               |
| 22       | In January 2019, Ms. Hinds made the                 | e following transfers of funds from the business  |
| 23       | account to her personal checking account endir      | ng in 2159:                                       |
| 24       | 01/02/2019 \$1,000.00                               |                                                   |
| 25<br>26 | 01/07/2019 \$900.00                                 |                                                   |
| 20       | 01/10/2010 \$200.00                                 |                                                   |
| 28       |                                                     |                                                   |
|          |                                                     | 8                                                 |
|          | VOLUME I                                            |                                                   |
|          |                                                     | RA000308                                          |

| 1        | 01/17/2019 \$1,000.00                                                                                 |
|----------|-------------------------------------------------------------------------------------------------------|
| 2        | 01/25/2019 \$3,200.00                                                                                 |
| 3        | Total Removed Jan. 2019 \$7,700.00                                                                    |
| 4        | <i>Id.</i> at PL04342-44.                                                                             |
| 5        | In February 2019, prior to the Court's February 22, 2019 Order regarding distributions                |
| 6        | from the business account, Ms. Hinds made the following transfers of funds from the business          |
| 7<br>8   | account to her personal checking account ending in 2159:                                              |
| 0<br>9   | 2/04/2019 \$4,000                                                                                     |
| 10       | 2/13/2019 \$2,000                                                                                     |
| 11       | 2/19/2019 \$5,000                                                                                     |
| 12       | 2/20/2019 \$3,000                                                                                     |
| 13       | Total Removed Feb. 2019 before the order \$14,000.00                                                  |
| 14       | <i>Id.</i> at CH000020-21.                                                                            |
| 15<br>16 | On February 22, 2019 the Court determined that the parties needed an order directing                  |
| 17       | how funds in the business account would be distributed, ordering that the parties would continue      |
| 18       | to manage the law firm together, Ms. Hinds would get \$10,000.00 per month for personal               |
| 19       | expenses, and Craig would get \$7,800.00 per month for personal expenses from the business            |
| 20       | account. See Ex. 6, at 2. The children's expenses would continue to be paid from the business         |
| 21       | account as well. <i>Id</i> .                                                                          |
| 22<br>23 | After the February 22, 2019 order, however, Ms. Hinds resigned from management of the                 |
| 23<br>24 | law firm and evicted the firm from the building it was operating out of on or around March 3,         |
| 25       | 2019. See Mueller Decl., at 1. At that point, Ms. Hinds provided no services on any of the law        |
| 26       | firm's cases, and Craig had to find a new building, create a new legal entity, and ensure clients     |
| 27       | knew where the firm was to ensure the business stayed afloat during the divorce. <i>Id.</i> Ms. Hinds |
| 28       | still had access to the business accounts, and made the following transfers to her personal           |
|          | 9                                                                                                     |
|          | VOLUME III<br>P A 000300                                                                              |
|          | RA000309                                                                                              |

| 1        | account in March of 2019:   |                                                                              |
|----------|-----------------------------|------------------------------------------------------------------------------|
| 2        | 03/04/2019                  | \$3,000                                                                      |
| 3        | 03/11/2019                  | \$3,000                                                                      |
| 4        | 03/12/2019                  | \$2,000                                                                      |
| 5        | 03/15/2019                  | \$5,000                                                                      |
| 6        | Total Mar. 2019             | \$13,000.00                                                                  |
| 7        | <i>Id.</i> at CH000033-34.  |                                                                              |
| 8<br>9   | Ms. Hinds withdrew          | \$3,000.00 more than she was entitled to withdraw in March 2019.             |
| 9<br>10  |                             | s made the following transfers of funds from the business account to         |
| 11       | her personal checking accou |                                                                              |
| 12       | 4/02/19 -                   | \$5,000                                                                      |
| 13       | 4/16/19 -                   | \$5,000                                                                      |
| 14       | 4/29/19 -                   | \$200                                                                        |
| 15       |                             |                                                                              |
| 16       | <u>4/29/19 -</u>            | \$500                                                                        |
| 17       | Total April 2019            | \$10,700.00                                                                  |
| 18<br>19 | <i>Id.</i> at CH000045-46.  |                                                                              |
| 20       | Ms. Hinds withdrew          | \$700.00 more than she was entitled to withdraw in April 2019. <i>Id.</i> In |
| 21       | May 2019, Ms. Hinds made    | e the following transfers of funds from the business account to her          |
| 22       | personal checking account e | nding in 2159:                                                               |
| 23       | 5/01/19 -                   | \$5,000                                                                      |
| 24       | <u>5/16/19 -</u>            | \$5,000                                                                      |
| 25       | Total May 2019              | \$10,000.00                                                                  |
| 26       | Id. at CH000059-60.         |                                                                              |
| 27       | The total amount of         | funds that Ms. Hinds transferred to her personal account from the            |
| 28       | business checking account   | was \$66,900.00. In addition to the money she removed from the $10$          |
|          |                             | VOLUME III                                                                   |
|          |                             | RA000310                                                                     |