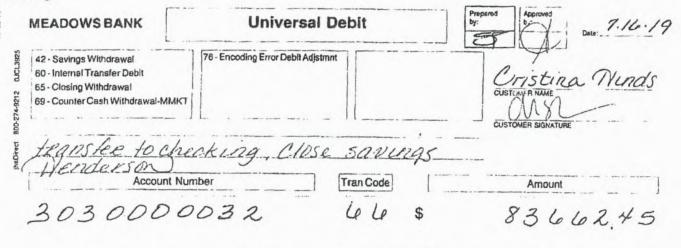

## VOLUME III

| 1        | \$38,761.17 (Citi Savings 1); and \$2002.45 (Citi Savings 2). There was relatively little activity in          |  |
|----------|----------------------------------------------------------------------------------------------------------------|--|
| 2        | the Citi Bank Accounts in the month of June, likely because the June 2019 statements were being                |  |
| 3        | used for the purposes of final accounting for the MSA. See Final Accounting Documents,                         |  |
| 4        | attached as <b>Exhibit "7,"</b> at 1-12. Even with the parties' counsel conducting the final accounting        |  |
| 5        | in the month of June 2019, Ms. Hinds still unlawfully removed \$8,500.00 in community property                 |  |
| 6        | funds from the Meadows Bank account without permission of the Court in violation of the JPI:                   |  |
| 7        | (1) \$7,000 on June 3, 2019; and (2) \$1,500 on June 27, 2019. <i>See</i> <b>Ex. 4</b> , at Meadows-000048-49. |  |
| 8<br>9   | There were no deposits into the Citi Bank Accounts in June 2019, so it is unclear what Ms. Hinds               |  |
| 9        | did with the \$8,500.00 in community property funds she unlawfully removed from the Meadows                    |  |
| 11       | Bank account in violation of the JPI.                                                                          |  |
| 12       | On July 15, 2019, Ms. Hinds removed \$1,000.00 from the Meadows Bank account in                                |  |
| 13       |                                                                                                                |  |
| 14       | violation of the JPI. See Ex. 4, at Meadows-000050. On July 16, 2019, Ms. Hinds removed the                    |  |
| 15       | remaining \$83,662.45 in community funds from the Meadows Bank account in violation of the                     |  |
| 16       | JPI, and closed the account. Id. at Meadows-000036, 51. On July 28, 2019, Ms. Hinds signed the                 |  |
| 17       | MSA that included the funds in the Meadows Bank account that she removed from the account                      |  |
| 18       | prior to signing the agreement. See MSA, at 5, 19. The July 2019 Citi Bank Accounts statement                  |  |
| 19       | shows that Ms. Hinds did not deposit the \$84,662.45 she unlawfully removed from the Meadows                   |  |
| 20       | Bank account in violation of the JPI into her Citi Bank Accounts. See Ex. 5, at CH000224-227. It               |  |
| 21       | is unknown at this time what Ms. Hinds did with the \$84,662.45, which included \$36,871.00 of                 |  |
| 22<br>23 | Craig's sole property that was actually accounted for in the MSA. See MSA, at 10. Between                      |  |
| 24       | January 2019 and June 2019 Ms. Hinds removed \$215,782.71 from the Meadows Bank account.                       |  |
| 25       | Of that money, only \$86,039.61 was included in the final accounting.                                          |  |
| 26       | B. The Parties' Transfers Of Funds In The Mueller Hinds Business Accounts To                                   |  |
| 27       | Their Personal Accounts.                                                                                       |  |
| 28       | The above just scratches the surface of Ms. Hinds' fraud upon this Court, Craig and his                        |  |
|          | 7                                                                                                              |  |
|          | VOLUME III                                                                                                     |  |