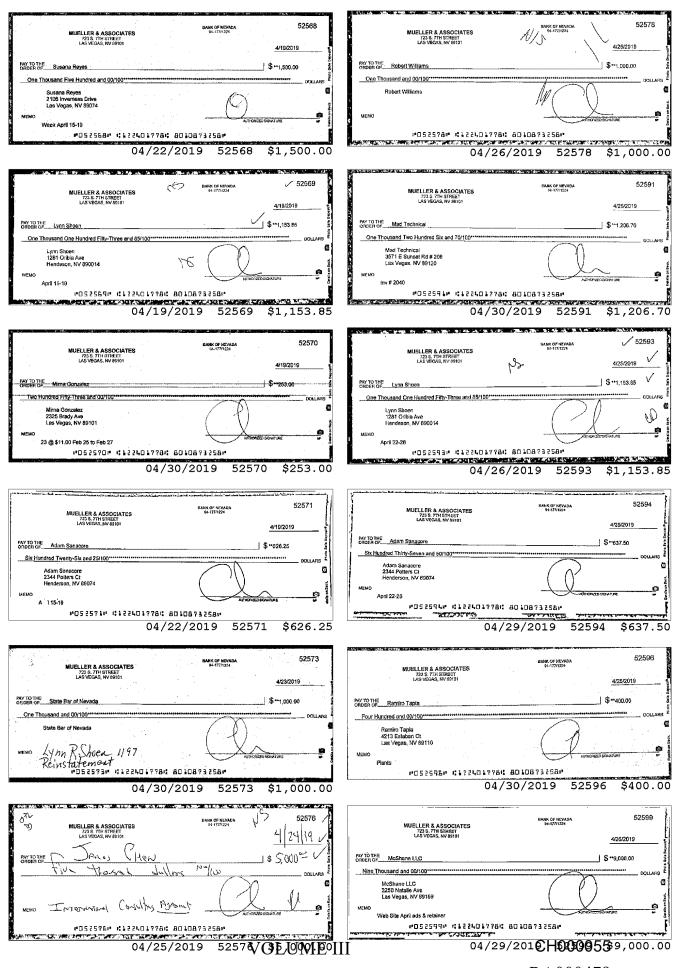

| 1        | account in March of 2019:   |                                                                              |
|----------|-----------------------------|------------------------------------------------------------------------------|
| 2        | 03/04/2019                  | \$3,000                                                                      |
| 3        | 03/11/2019                  | \$3,000                                                                      |
| 4        | 03/12/2019                  | \$2,000                                                                      |
| 5        | 03/15/2019                  | \$5,000                                                                      |
| 6        | Total Mar. 2019             | \$13,000.00                                                                  |
| 7        | <i>Id.</i> at CH000033-34.  |                                                                              |
| 8<br>9   | Ms. Hinds withdrew          | \$3,000.00 more than she was entitled to withdraw in March 2019.             |
| 9<br>10  |                             | s made the following transfers of funds from the business account to         |
| 11       | her personal checking accou |                                                                              |
| 12       | 4/02/19 -                   | \$5,000                                                                      |
| 13       | 4/16/19 -                   | \$5,000                                                                      |
| 14       | 4/29/19 -                   | \$200                                                                        |
| 15       |                             |                                                                              |
| 16       | <u>4/29/19 -</u>            | \$500                                                                        |
| 17       | Total April 2019            | \$10,700.00                                                                  |
| 18<br>19 | <i>Id.</i> at CH000045-46.  |                                                                              |
| 20       | Ms. Hinds withdrew          | \$700.00 more than she was entitled to withdraw in April 2019. <i>Id.</i> In |
| 21       | May 2019, Ms. Hinds made    | e the following transfers of funds from the business account to her          |
| 22       | personal checking account e | nding in 2159:                                                               |
| 23       | 5/01/19 -                   | \$5,000                                                                      |
| 24       | <u>5/16/19 -</u>            | \$5,000                                                                      |
| 25       | Total May 2019              | \$10,000.00                                                                  |
| 26       | Id. at CH000059-60.         |                                                                              |
| 27       | The total amount of         | funds that Ms. Hinds transferred to her personal account from the            |
| 28       | business checking account   | was \$66,900.00. In addition to the money she removed from the $10$          |
|          |                             | VOLUME III                                                                   |
|          |                             | RA000310                                                                     |

business account for her personal expenses after the February 22, 2019 Order authorizing her 1 \$10,000.00 per month for expenses, Ms. Hinds charged an additional \$23,196.33 to the business 2 3 checking account to pay off her personal American Express card. Ms. Hinds charged \$7,500.00 4 on February 25, 2019 (id. at CH000021), \$6,894.97 on March 6, 2019 (id. at CH000033), 5 \$8,801.36 on Mary 2, 2019. Id. at CH000059; see also Hinds AMEX Records, attached as 6 Exhibit "9," at CH000104, CH000121. Additionally, Ms. Hinds wrote checks on the Mueller 7 Hinds business checking account to pay rent for her other business, Jack and Grace LLC, which 8 was also not authorized by the Court, or Craig, totaling \$11,400.00. Id. at CH000029, 39. 9

10 The total amount of funds Ms. Hinds took from the business between December 2018 11 and June 3, 2019 totals \$101,496.33. Of this money, \$33,200.00 was removed from the business 12 account between December 2018 and February 20, 2019 in violation of the JPI. Of the remaining 13 \$69,296.33, Ms. Hinds was only authorized \$40,000.00, \$10,000.00 for the months of February, 14 March, April and May 2019, meaning that Ms. Hinds removed \$29,296.33 from the business 15 account in violation of the JPI, and the Order granting her the \$10,000.00 per month in support. 16 In total, Ms. Hinds withdrew \$61,496.33 from the business checking account in violation of this 17 18 Court's orders. Despite Ms. Hinds having withdrawn tens of thousands of dollars more than she 19 was entitled to withdraw from the business checking account, Ms. Hinds still insisted in her 20 representations to the Court that Craig had not paid her the spousal support she had been granted 21 by the Court for June 2019. Specifically, Ms. Hinds represented to this Court in the MSA that 22 Craig had not paid her: 23