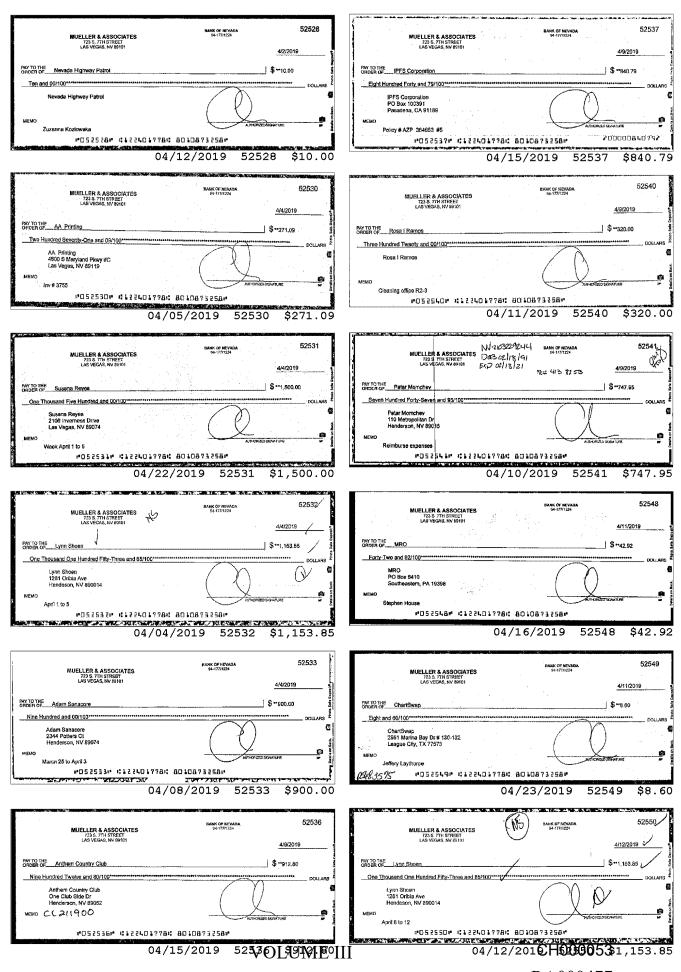

# VOLUME III

| 1        | 1 law firm. In addition to removing $$215,782$ .    | 71 from the Meadows bank account, and using       |
|----------|-----------------------------------------------------|---------------------------------------------------|
| 2        | 2    \$70,790.24 of the community property she unla | awfully removed from the Meadows Bank account     |
| 3        | 3 to pay off her personal debt, Ms. Hinds decid     | ded to turn the law firm business account as her  |
| 4        | 4 personal piggybank. As Ms. Hinds was accus        | ing Craig of removing money from the business     |
| 5        | account for withdrawals on the account in Dec       | ember 2018, and January 2019, she was removing    |
| 6        | tens of thousands of dollars from the Mueller H     | linds business checking account.                  |
| 7<br>8   | 1. Hinds Transfers From Mueller Hi                  | nds Business Account To Her Personal Bank Of      |
| 9        | In December 2018, Ms. Hinds made the                | ne following transfers of funds from the business |
| 10       | account to her personal checking account endir      | ng in 2159:                                       |
| 11<br>12 | 12/03/2018 \$1.800.00                               |                                                   |
| 13       | 12/07/2010 #200.00                                  |                                                   |
| 14       | 4 12/10/2018 \$1,900.00                             |                                                   |
| 15       | 5 12/14/2018 \$1,200.00                             |                                                   |
| 16       | 6 12/17/2018 \$2,600.00                             |                                                   |
| 17       | 12/24/2018 \$500.00                                 |                                                   |
| 18<br>19 | 12/27/2018 \$3 200.00                               |                                                   |
| 20       |                                                     | 0                                                 |
| 21       | 21 See MH BON Account Records, attached as Ex       | <b>khibit "8,"</b> at PL01123-1124.               |
| 22       | In January 2019, Ms. Hinds made the                 | e following transfers of funds from the business  |
| 23       | account to her personal checking account endir      | ng in 2159:                                       |
| 24       | 01/02/2019 \$1,000.00                               |                                                   |
| 25<br>26 | 01/07/2019 \$900.00                                 |                                                   |
| 20       | 01/10/2010 \$200.00                                 |                                                   |
| 28       |                                                     |                                                   |
|          |                                                     | 8                                                 |
|          | VOLUME I                                            |                                                   |
|          |                                                     | RA000308                                          |

| 1        | 01/17/2019 \$1,000.00                                                                                 |
|----------|-------------------------------------------------------------------------------------------------------|
| 2        | 01/25/2019 \$3,200.00                                                                                 |
| 3        | Total Removed Jan. 2019 \$7,700.00                                                                    |
| 4        | <i>Id.</i> at PL04342-44.                                                                             |
| 5        | In February 2019, prior to the Court's February 22, 2019 Order regarding distributions                |
| 6        | from the business account, Ms. Hinds made the following transfers of funds from the business          |
| 7<br>8   | account to her personal checking account ending in 2159:                                              |
| 0<br>9   | 2/04/2019 \$4,000                                                                                     |
| 10       | 2/13/2019 \$2,000                                                                                     |
| 11       | 2/19/2019 \$5,000                                                                                     |
| 12       | 2/20/2019 \$3,000                                                                                     |
| 13       | Total Removed Feb. 2019 before the order \$14,000.00                                                  |
| 14       | <i>Id.</i> at CH000020-21.                                                                            |
| 15<br>16 | On February 22, 2019 the Court determined that the parties needed an order directing                  |
| 17       | how funds in the business account would be distributed, ordering that the parties would continue      |
| 18       | to manage the law firm together, Ms. Hinds would get \$10,000.00 per month for personal               |
| 19       | expenses, and Craig would get \$7,800.00 per month for personal expenses from the business            |
| 20       | account. See Ex. 6, at 2. The children's expenses would continue to be paid from the business         |
| 21       | account as well. <i>Id</i> .                                                                          |
| 22<br>23 | After the February 22, 2019 order, however, Ms. Hinds resigned from management of the                 |
| 23<br>24 | law firm and evicted the firm from the building it was operating out of on or around March 3,         |
| 25       | 2019. See Mueller Decl., at 1. At that point, Ms. Hinds provided no services on any of the law        |
| 26       | firm's cases, and Craig had to find a new building, create a new legal entity, and ensure clients     |
| 27       | knew where the firm was to ensure the business stayed afloat during the divorce. <i>Id.</i> Ms. Hinds |
| 28       | still had access to the business accounts, and made the following transfers to her personal           |
|          | 9                                                                                                     |
|          | VOLUME III<br>P A 000300                                                                              |
|          | RA000309                                                                                              |

| 1        | account in March of 2019:   |                                                                              |
|----------|-----------------------------|------------------------------------------------------------------------------|
| 2        | 03/04/2019                  | \$3,000                                                                      |
| 3        | 03/11/2019                  | \$3,000                                                                      |
| 4        | 03/12/2019                  | \$2,000                                                                      |
| 5        | 03/15/2019                  | \$5,000                                                                      |
| 6        | Total Mar. 2019             | \$13,000.00                                                                  |
| 7        | <i>Id.</i> at CH000033-34.  |                                                                              |
| 8<br>9   | Ms. Hinds withdrew          | \$3,000.00 more than she was entitled to withdraw in March 2019.             |
| 9<br>10  |                             | s made the following transfers of funds from the business account to         |
| 11       | her personal checking accou |                                                                              |
| 12       | 4/02/19 -                   | \$5,000                                                                      |
| 13       | 4/16/19 -                   | \$5,000                                                                      |
| 14       | 4/29/19 -                   | \$200                                                                        |
| 15       |                             |                                                                              |
| 16       | <u>4/29/19 -</u>            | \$500                                                                        |
| 17       | Total April 2019            | \$10,700.00                                                                  |
| 18<br>19 | <i>Id.</i> at CH000045-46.  |                                                                              |
| 20       | Ms. Hinds withdrew          | \$700.00 more than she was entitled to withdraw in April 2019. <i>Id.</i> In |
| 21       | May 2019, Ms. Hinds made    | e the following transfers of funds from the business account to her          |
| 22       | personal checking account e | nding in 2159:                                                               |
| 23       | 5/01/19 -                   | \$5,000                                                                      |
| 24       | <u>5/16/19 -</u>            | \$5,000                                                                      |
| 25       | Total May 2019              | \$10,000.00                                                                  |
| 26       | Id. at CH000059-60.         |                                                                              |
| 27       | The total amount of         | funds that Ms. Hinds transferred to her personal account from the            |
| 28       | business checking account   | was \$66,900.00. In addition to the money she removed from the $10$          |
|          |                             | VOLUME III                                                                   |
|          |                             | RA000310                                                                     |