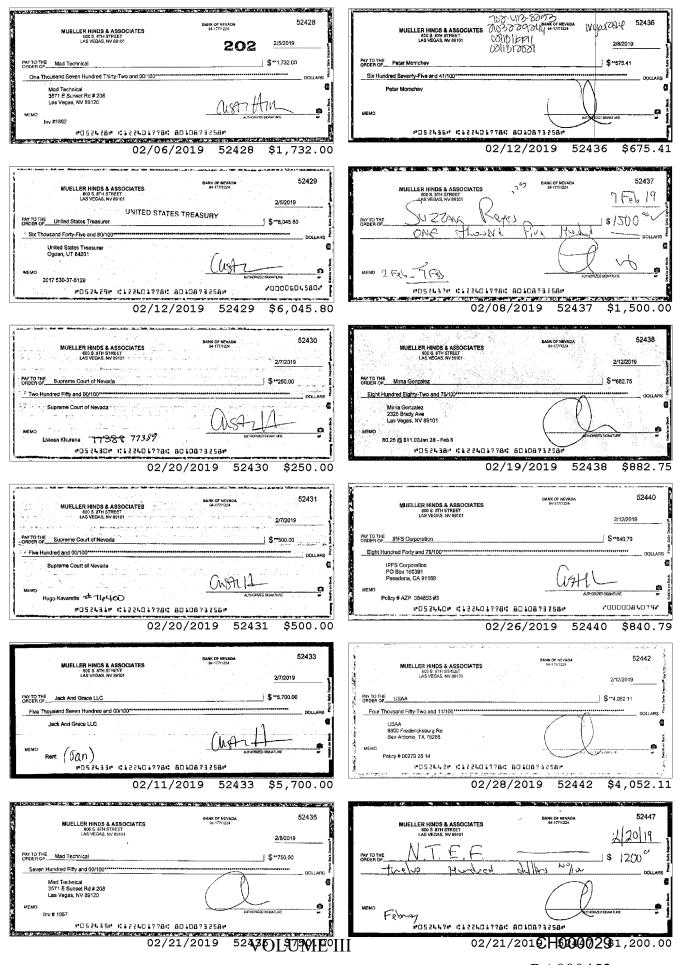

| 1        | account in March of 2019:   |                                                                              |
|----------|-----------------------------|------------------------------------------------------------------------------|
| 2        | 03/04/2019                  | \$3,000                                                                      |
| 3        | 03/11/2019                  | \$3,000                                                                      |
| 4        | 03/12/2019                  | \$2,000                                                                      |
| 5        | 03/15/2019                  | \$5,000                                                                      |
| 6        | Total Mar. 2019             | \$13,000.00                                                                  |
| 7        | <i>Id.</i> at CH000033-34.  |                                                                              |
| 8<br>9   | Ms. Hinds withdrew          | \$3,000.00 more than she was entitled to withdraw in March 2019.             |
| 9<br>10  |                             | s made the following transfers of funds from the business account to         |
| 11       | her personal checking accou |                                                                              |
| 12       | 4/02/19 -                   | \$5,000                                                                      |
| 13       | 4/16/19 -                   | \$5,000                                                                      |
| 14       | 4/29/19 -                   | \$200                                                                        |
| 15       |                             |                                                                              |
| 16       | <u>4/29/19 -</u>            | \$500                                                                        |
| 17       | Total April 2019            | \$10,700.00                                                                  |
| 18<br>19 | <i>Id.</i> at CH000045-46.  |                                                                              |
| 20       | Ms. Hinds withdrew          | \$700.00 more than she was entitled to withdraw in April 2019. <i>Id.</i> In |
| 21       | May 2019, Ms. Hinds made    | e the following transfers of funds from the business account to her          |
| 22       | personal checking account e | nding in 2159:                                                               |
| 23       | 5/01/19 -                   | \$5,000                                                                      |
| 24       | <u>5/16/19 -</u>            | \$5,000                                                                      |
| 25       | Total May 2019              | \$10,000.00                                                                  |
| 26       | Id. at CH000059-60.         |                                                                              |
| 27       | The total amount of         | funds that Ms. Hinds transferred to her personal account from the            |
| 28       | business checking account   | was \$66,900.00. In addition to the money she removed from the $10$          |
|          |                             | VOLUME III                                                                   |
|          |                             | RA000310                                                                     |

business account for her personal expenses after the February 22, 2019 Order authorizing her 1 \$10,000.00 per month for expenses, Ms. Hinds charged an additional \$23,196.33 to the business 2 3 checking account to pay off her personal American Express card. Ms. Hinds charged \$7,500.00 4 on February 25, 2019 (id. at CH000021), \$6,894.97 on March 6, 2019 (id. at CH000033), 5 \$8,801.36 on Mary 2, 2019. Id. at CH000059; see also Hinds AMEX Records, attached as 6 Exhibit "9," at CH000104, CH000121. Additionally, Ms. Hinds wrote checks on the Mueller 7 Hinds business checking account to pay rent for her other business, Jack and Grace LLC, which 8 was also not authorized by the Court, or Craig, totaling \$11,400.00. Id. at CH000029, 39. 9