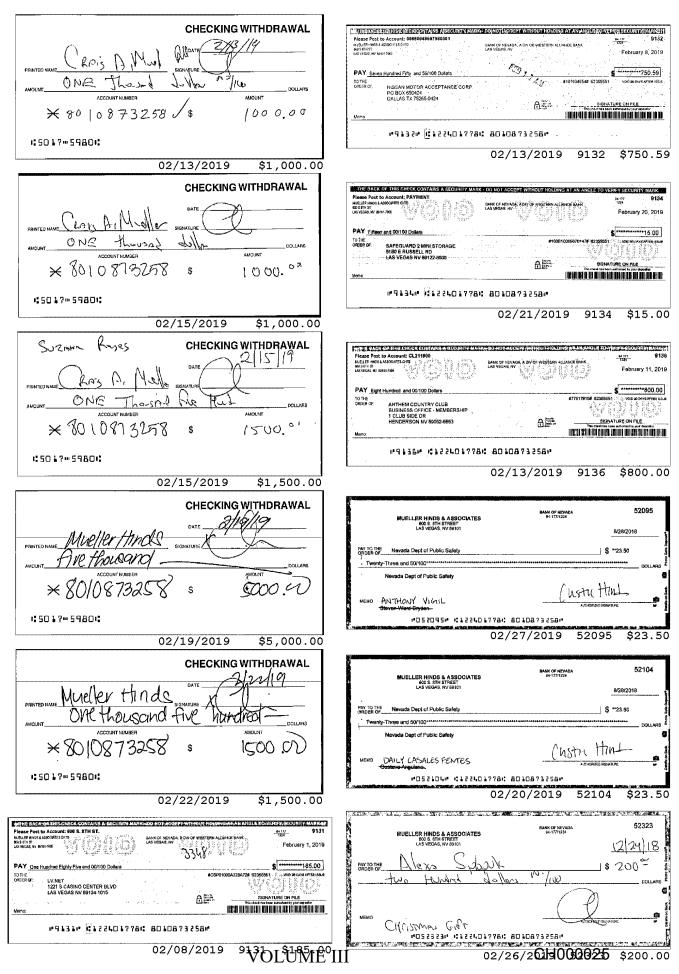

# VOLUME III

| 1        | 1 law firm. In addition to removing $$215,782$ .    | 71 from the Meadows bank account, and using       |
|----------|-----------------------------------------------------|---------------------------------------------------|
| 2        | 2    \$70,790.24 of the community property she unla | awfully removed from the Meadows Bank account     |
| 3        | 3 to pay off her personal debt, Ms. Hinds decid     | ded to turn the law firm business account as her  |
| 4        | 4 personal piggybank. As Ms. Hinds was accus        | ing Craig of removing money from the business     |
| 5        | account for withdrawals on the account in Dec       | ember 2018, and January 2019, she was removing    |
| 6        | tens of thousands of dollars from the Mueller H     | linds business checking account.                  |
| 7<br>8   | 1. Hinds Transfers From Mueller Hi                  | nds Business Account To Her Personal Bank Of      |
| 9        | In December 2018, Ms. Hinds made the                | ne following transfers of funds from the business |
| 10       | account to her personal checking account endir      | ng in 2159:                                       |
| 11<br>12 | 12/03/2018 \$1.800.00                               |                                                   |
| 13       | 12/07/2010 #200.00                                  |                                                   |
| 14       | 4 12/10/2018 \$1,900.00                             |                                                   |
| 15       | 5 12/14/2018 \$1,200.00                             |                                                   |
| 16       | 6 12/17/2018 \$2,600.00                             |                                                   |
| 17       | 12/24/2018 \$500.00                                 |                                                   |
| 18<br>19 | 12/27/2018 \$3 200.00                               |                                                   |
| 20       |                                                     | 0                                                 |
| 21       | 21 See MH BON Account Records, attached as Ex       | <b>khibit "8,"</b> at PL01123-1124.               |
| 22       | In January 2019, Ms. Hinds made the                 | e following transfers of funds from the business  |
| 23       | account to her personal checking account endir      | ng in 2159:                                       |
| 24       | 01/02/2019 \$1,000.00                               |                                                   |
| 25<br>26 | 01/07/2019 \$900.00                                 |                                                   |
| 20       | 01/10/2010 \$200.00                                 |                                                   |
| 28       |                                                     |                                                   |
|          |                                                     | 8                                                 |
|          | VOLUME I                                            |                                                   |
|          |                                                     | RA000308                                          |

| 1        | 01/17/2019 \$1,000.00                                                                                 |
|----------|-------------------------------------------------------------------------------------------------------|
| 2        | 01/25/2019 \$3,200.00                                                                                 |
| 3        | Total Removed Jan. 2019 \$7,700.00                                                                    |
| 4        | <i>Id.</i> at PL04342-44.                                                                             |
| 5        | In February 2019, prior to the Court's February 22, 2019 Order regarding distributions                |
| 6        | from the business account, Ms. Hinds made the following transfers of funds from the business          |
| 7<br>8   | account to her personal checking account ending in 2159:                                              |
| 0<br>9   | 2/04/2019 \$4,000                                                                                     |
| 10       | 2/13/2019 \$2,000                                                                                     |
| 11       | 2/19/2019 \$5,000                                                                                     |
| 12       | 2/20/2019 \$3,000                                                                                     |
| 13       | Total Removed Feb. 2019 before the order \$14,000.00                                                  |
| 14       | <i>Id.</i> at CH000020-21.                                                                            |
| 15<br>16 | On February 22, 2019 the Court determined that the parties needed an order directing                  |
| 17       | how funds in the business account would be distributed, ordering that the parties would continue      |
| 18       | to manage the law firm together, Ms. Hinds would get \$10,000.00 per month for personal               |
| 19       | expenses, and Craig would get \$7,800.00 per month for personal expenses from the business            |
| 20       | account. See Ex. 6, at 2. The children's expenses would continue to be paid from the business         |
| 21       | account as well. <i>Id</i> .                                                                          |
| 22<br>23 | After the February 22, 2019 order, however, Ms. Hinds resigned from management of the                 |
| 23<br>24 | law firm and evicted the firm from the building it was operating out of on or around March 3,         |
| 25       | 2019. See Mueller Decl., at 1. At that point, Ms. Hinds provided no services on any of the law        |
| 26       | firm's cases, and Craig had to find a new building, create a new legal entity, and ensure clients     |
| 27       | knew where the firm was to ensure the business stayed afloat during the divorce. <i>Id.</i> Ms. Hinds |
| 28       | still had access to the business accounts, and made the following transfers to her personal           |
|          | 9                                                                                                     |
|          | VOLUME III<br>P A 000300                                                                              |
|          | RA000309                                                                                              |

| 1        | account in March of 2019:   |                                                                              |
|----------|-----------------------------|------------------------------------------------------------------------------|
| 2        | 03/04/2019                  | \$3,000                                                                      |
| 3        | 03/11/2019                  | \$3,000                                                                      |
| 4        | 03/12/2019                  | \$2,000                                                                      |
| 5        | 03/15/2019                  | \$5,000                                                                      |
| 6        | Total Mar. 2019             | \$13,000.00                                                                  |
| 7        | <i>Id.</i> at CH000033-34.  |                                                                              |
| 8<br>9   | Ms. Hinds withdrew          | \$3,000.00 more than she was entitled to withdraw in March 2019.             |
| 9<br>10  |                             | s made the following transfers of funds from the business account to         |
| 11       | her personal checking accou |                                                                              |
| 12       | 4/02/19 -                   | \$5,000                                                                      |
| 13       | 4/16/19 -                   | \$5,000                                                                      |
| 14       | 4/29/19 -                   | \$200                                                                        |
| 15       |                             |                                                                              |
| 16       | <u>4/29/19 -</u>            | \$500                                                                        |
| 17       | Total April 2019            | \$10,700.00                                                                  |
| 18<br>19 | <i>Id.</i> at CH000045-46.  |                                                                              |
| 20       | Ms. Hinds withdrew          | \$700.00 more than she was entitled to withdraw in April 2019. <i>Id.</i> In |
| 21       | May 2019, Ms. Hinds made    | e the following transfers of funds from the business account to her          |
| 22       | personal checking account e | nding in 2159:                                                               |
| 23       | 5/01/19 -                   | \$5,000                                                                      |
| 24       | <u>5/16/19 -</u>            | \$5,000                                                                      |
| 25       | Total May 2019              | \$10,000.00                                                                  |
| 26       | Id. at CH000059-60.         |                                                                              |
| 27       | The total amount of         | funds that Ms. Hinds transferred to her personal account from the            |
| 28       | business checking account   | was \$66,900.00. In addition to the money she removed from the $10$          |
|          |                             | VOLUME III                                                                   |
|          |                             | RA000310                                                                     |

business account for her personal expenses after the February 22, 2019 Order authorizing her 1 \$10,000.00 per month for expenses, Ms. Hinds charged an additional \$23,196.33 to the business 2 3 checking account to pay off her personal American Express card. Ms. Hinds charged \$7,500.00 4 on February 25, 2019 (id. at CH000021), \$6,894.97 on March 6, 2019 (id. at CH000033), 5 \$8,801.36 on Mary 2, 2019. Id. at CH000059; see also Hinds AMEX Records, attached as 6 Exhibit "9," at CH000104, CH000121. Additionally, Ms. Hinds wrote checks on the Mueller 7 Hinds business checking account to pay rent for her other business, Jack and Grace LLC, which 8 was also not authorized by the Court, or Craig, totaling \$11,400.00. Id. at CH000029, 39. 9