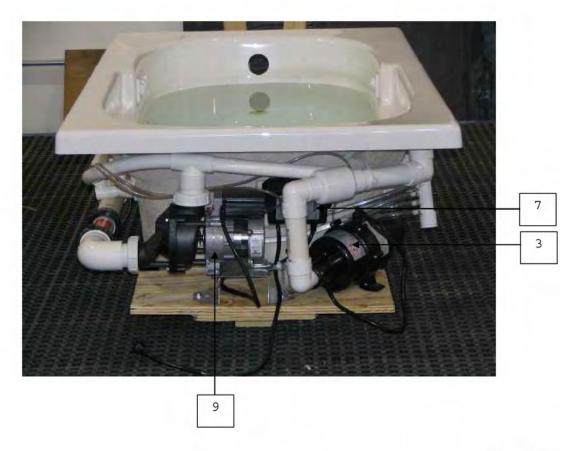

2 in. ID, 3/8 in. wide.
- Suction Flange Polymeric, approximately 6 in. high by 6 in. wide by 4 in. deep, secured by four bolts.
- Suction Fitting Not visible. Recognized Component, Jacuzzi Whirlpool Bath, Model 6651XXX, rated 136 GPM. Secured through a 2-7/8 in. ID hole in tub with polymeric mounting nut.

Alternate Material - Harborlac 100 Grade ABS.

Alternate Suction Fitting - Recognized Component, Manufactured by Custom Molded Products, Model: 25218-0XX, 184

7. O-Ring – Buna-N, approximately 5-1/2 in. ID, approximately 3/16 in. thick, not relied upon as an insulator of live parts.

**APEN 1550** 

SD 16.3.10b (8/23/04)

## Intertek Testing Services NA Inc.

Report No. 3076105LAX-001 Jacuzzi Luxury Bath

Page 22A

New: 10/14/05 Revised: 02/27/07

Combination Bath

PHOTO NOS. 4 & 5





SD 16.3.10b (8/23/04)

PRIVILEGED AND CONFIDENTIAL

JACUZZI006595

REV JACUZZI006695

#### Intertek Testing Services NA Inc.

Report No. 3076105LAX-001 Jacuzzi Luxury Bath Page 22B

Issued: 10/14/05 Revised: 11/01/12

Combination Baths PHOTO NOS. 4 & 5

General – Photo Nos. 4 & 5 show an overall and overall end view of the Espree 6036.

- 1. <u>Tub</u> See Table 1 for sizes. Acrylic, (fiber glass reinforced).
- 2. <u>Jets</u> (Not Shown) See Table 1 for number, size, and type. PVC, secured in place to fitting plumbing through opening in tub. Jets sealed to tub using silicone rubber sealant.
  - a) <u>Jet Assy, BMH</u> Unlisted Component, Harbor Plastics Manufacturing Co., constructed as shown in Illustration No. 3. Refer to Table 1 for specific quantities.
- Blower Recognized Component,