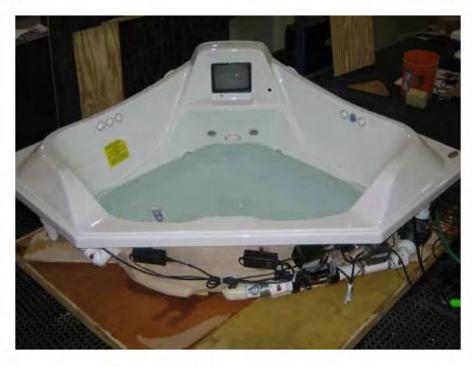

p., Part No. K041AAB1001PA3H, rated 115VAC, 60HZ, 7.0A, 3450RPM:
  - <u>Alternate Motor</u> Recognized Component, Nidec Motor Corp., Part No. K041AAP1013PA3H, rated 115VAC, 60HZ, 7.0A, 3450RPM;
- Ozone generator Recognized component, manufactured by Prozone, Model # Pz6-13EC, rated 120V, 60 Hz, 0.28A. See illustration 4
  - <u>Alternate</u> Recognized component. Manufactured by Del Ozone. Model# CDS-16DR or CDS-16JWB, rated 120V, 60 Hz, 90mA. 11 Watts.
  - Alternate Recognized component. Manufactured by Del Ozone, Models GW87000, and GW97000, rated 120V, 60Hz, 50mA. Model GX32000, rated 240V 60 Hz, 20mA.

SD 16.3.10b (8/23/04)

## Intertek Testing Services NA Inc.

Report No. 3076105LAX-001 Jacuzzi Luxury Bath

Page 22C

New: 01/10/06 Revised: 02/27/07

Combination Bath

PHOTO NOS. 6 & 7





SD 16.3.10b (8/23/04)

PRIVILEGED AND CONFIDENTIAL

## Intertek Testing Services NA Inc.

Report No. 3076105LAX-001 Jacuzzi Luxury Bath

Page 22D

New: 01/10/06 Revised: 02/27/07

Combination Bath

PHOTO NO. 8



#### Intertek Testing Services NA Inc.

Report No. 3076105LAX-001 Jacuzzi Luxury Bath Page 22E

New: 01/10/06 Revised: 07/24/10

Combination Baths PHOTO NOS. 6 – 8

General – Photo Nos. 6 – 8 show overall views and an internal view of Affinity model R360.

#### <u>Item</u>

- 1. Tub Acrylic fiberglass reinforced, five sided tub, overall 67 by 67 by 34 by 34 by 48 by 20 in. high. Provided with a false bottom. Provided with fifty-seven 0.12 in. (3.0 mm) holes along the inside bottom edge of tub for air input. One drain, 2 in. diameter provided in bottom of tub. Near top of cente