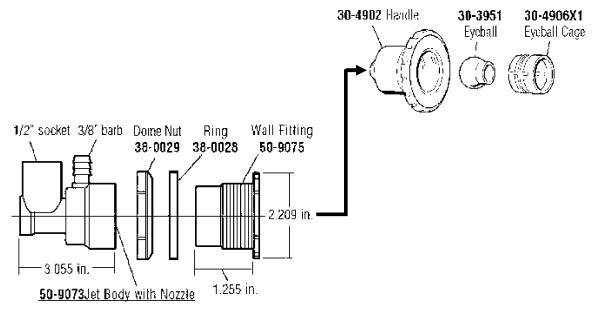

n 4.

  Alternate Recognized component. Manufactured by Del Ozone. Model# CDS-16DR or CDS-16JWB, rated 120V, 60 Hz, 0.09 mA. 11 Watts.

## **Intertek Testing Services NA Inc.**

Report No. 3076105LAX-001 Jacuzzi Luxury Bath

Page 23

Issued: 07/15/05 Revised: 02/27/07

Jet Assy, HTC ILLUSTRATION NO. 1 HTC jets with orifice size maximum 1.25 in. ID. All jets secured through tub by jet body and polymeric mounting nut.



SD 16.3.10b (8/23/04)

### **Intertek Testing Services NA Inc.**

Report No. 3076105LAX-001 Jacuzzi Luxury Bath Page 24

Issued: 07/15/05 Revised: 02/27/07

Jet Assy, HydroAir ILLUSTRATION NO. 2

HydroAir jets with orifice size maximum 5/16 in. ID. All jets secured through tub by jet body and polymeric mounting nut.

# Super Micro Magna Flow Assembly by HydroAir Industries



10-9073LT - 1/2" socket x 3/8" barb Jet Assembly (less Therapy option) includes: Jet Body, Nozzle, Ring, Nut\_and Wall Fitting

#### Intertek Testing Services NA Inc.

Report No. 3076105LAX-001 Jacuzzi Luxury Bath

Page 24A

New: 10/14/05 Revised: 02/27/07

Jet Assy, BMH

ILLUSTRATION NO. 3

BMH jets with orifice size maximum 0.75 in. ID. All jets secured through tub by jet body and polymeric mounting nut.



SD 16.3.10b (8/23/04)

Page 24B

New: 03/07/07

Ozone generator

Revised: 06/30/09 ILLUSTRATION NO. 4



Model GW87000



Report No. 3076105LAX-001 Jacuzzi Luxury Bath Page 24BB

New: 06/30/09

Ozone generator

ILLUSTRATION NO. 4 continued

#### Model GW97000



Model GX32000



**APEN 1565** 

Report No. 3076105LAX-001 Jacuzzi Luxury Bath

Page 24C

New: 03/07/07

Ozone generator