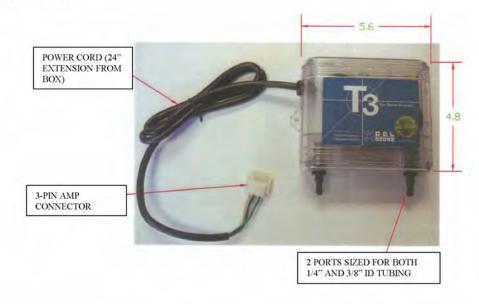

jets secured through tub by jet body and polymeric mounting nut.

# Super Micro Magna Flow Assembly by HydroAir Industries



10-9073LT - 1/2" socket x 3/8" barb Jet Assembly (less Therapy option) includes: Jet Body, Nozzle, Ring, Nut\_and Wall Fitting

#### Intertek Testing Services NA Inc.

Report No. 3076105LAX-001 Jacuzzi Luxury Bath

Page 24A

New: 10/14/05 Revised: 02/27/07

Jet Assy, BMH

ILLUSTRATION NO. 3

BMH jets with orifice size maximum 0.75 in. ID. All jets secured through tub by jet body and polymeric mounting nut.



SD 16.3.10b (8/23/04)

Page 24B

New: 03/07/07

Ozone generator

Revised: 06/30/09 ILLUSTRATION NO. 4



Model GW87000



Report No. 3076105LAX-001 Jacuzzi Luxury Bath Page 24BB

New: 06/30/09

Ozone generator

ILLUSTRATION NO. 4 continued

#### Model GW97000



Model GX32000



**APEN 1565** 

Report No. 3076105LAX-001 Jacuzzi Luxury Bath

Page 24C

New: 03/07/07

Ozone generator

ILLUSTRATION NO. 4 continued



| TEVISO | FART NO JO             | ESCHIPTION                    | Q1Y          |
|--------|------------------------|-------------------------------|--------------|
|        | M474000 V              | ACMESTRAL ASSEMBLY ARE        | T.           |
| 2      | BF52000 A              | 15 MANGOLD 4 3000             |              |
|        | BN63003 &              | 0.00 20                       | 5            |
|        | C279000 (              | MDAPTER, 19 SXBPGI            | <u>i .</u>   |
| '5     | 0455000                | EE   21                       | 1 6          |
| 6 .    | <u>0496000_E</u>       | 11,42,121,833