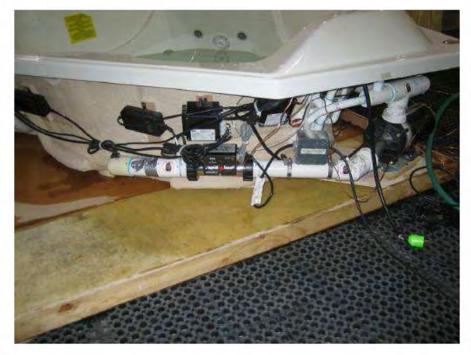

, Part No. K041AAB1001PA3H, rated 115VAC, 60HZ, 7.0A, 3450RPM:
  - <u>Alternate Motor</u> Recognized Component, Nidec Motor Corp., Part No. K041AAP1013PA3H, rated 115VAC, 60HZ, 7.0A, 3450RPM;
- Ozone generator Recognized component, manufactured by Prozone, Model # Pz6-13EC, rated 120V, 60 Hz, 0.28A. See illustration 4
  - <u>Alternate</u> Recognized component. Manufactured by Del Ozone. Model# CDS-16DR or CDS-16JWB, rated 120V, 60 Hz, 90mA. 11 Watts.
  - Alternate Recognized component. Manufactured by Del Ozone, Models GW87000, and GW97000, rated 120V, 60Hz, 50mA. Model GX32000, rated 240V 60 Hz, 20mA.

SD 16.3.10b (8/23/04)

## Intertek Testing Services NA Inc.

Report No. 3076105LAX-001 Jacuzzi Luxury Bath

Page 22C

New: 01/10/06 Revised: 02/27/07

Combination Bath

PHOTO NOS. 6 & 7





SD 16.3.10b (8/23/04)

PRIVILEGED AND CONFIDENTIAL

## Intertek Testing Services NA Inc.

Report No. 3076105LAX-001 Jacuzzi Luxury Bath

Page 22D

New: 01/10/06 Revised: 02/27/07

Combination Bath

PHOTO NO. 8



#### Intertek Testing Services NA Inc.

Report No. 3076105LAX-001 Jacuzzi Luxury Bath Page 22E

New: 01/10/06 Revised: 07/24/10

Combination Baths PHOTO NOS. 6 – 8

General – Photo Nos. 6 – 8 show overall views and an internal view of Affinity model R360.

#### <u>Item</u>

- 1. Tub Acrylic fiberglass reinforced, five sided tub, overall 67 by 67 by 34 by 34 by 48 by 20 in. high. Provided with a false bottom. Provided with fifty-seven 0.12 in. (3.0 mm) holes along the inside bottom edge of tub for air input. One drain, 2 in. diameter provided in bottom of tub. Near top of center