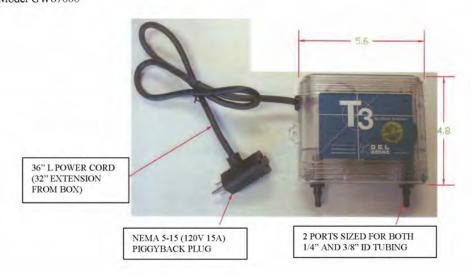

Page 24

Issued: 07/15/05 Revised: 02/27/07

Jet Assy, HydroAir ILLUSTRATION NO. 2

HydroAir jets with orifice size maximum 5/16 in. ID. All jets secured through tub by jet body and polymeric mounting nut.

# Super Micro Magna Flow Assembly by HydroAir Industries



10-9073LT - 1/2" socket x 3/8" barb Jet Assembly (less Therapy option) includes: Jet Body, Nozzle, Ring, Nut\_and Wall Fitting

#### Intertek Testing Services NA Inc.

Report No. 3076105LAX-001 Jacuzzi Luxury Bath

Page 24A

New: 10/14/05 Revised: 02/27/07

Jet Assy, BMH

ILLUSTRATION NO. 3

BMH jets with orifice size maximum 0.75 in. ID. All jets secured through tub by jet body and polymeric mounting nut.



SD 16.3.10b (8/23/04)

Page 24B

New: 03/07/07

Ozone generator

Revised: 06/30/09 ILLUSTRATION NO. 4



Model GW87000



Report No. 3076105LAX-001 Jacuzzi Luxury Bath Page 24BB

New: 06/30/09

Ozone generator

ILLUSTRATION NO. 4 continued

#### Model GW97000



Model GX32000



**APEN 1565** 

Report No. 3076105LAX-001 Jacuzzi Luxury Bath

Page 24C

New: 03/07/07

Ozone generator

ILLUSTRATION NO. 4 continued



| TEVISO | FART NO JO             | ESCHIPTION                    | Q1Y          |
|--------|------------------------|-------------------------------|--------------|
|        | M474000 V              | ACMESTRAL ASSEMBLY ARE        | T.           |
| 2      | BF52000 A              | 15 MANGOLD 4 3000             |              |
|        | BN63003 &              | 0.00 20                       | 5            |
|        | C279000 (              | MDAPTER, 19 SXBPGI            | <u>i .</u>   |
| '5