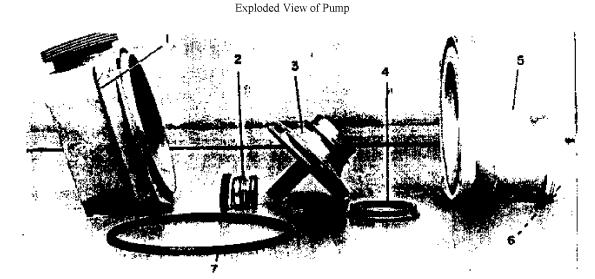

cognized component, manufactured by Del Ozone model number APG-U-06, rated 120V, 40-70mA, 60 Hz.

Note: The alternate Controller Model IMC-266 under item 6 is only used with Listed Heater Model GPH001 under item 2 above.

SD 16.3.10b (8/23/04)

PRIVILEGED AND CONFIDENTIAL

Report No. 3076105LAX-001 Jacuzzi Luxury Bath

PRIVILEGED AND CONFIDENTIAL

Page 20A

Added 04/23/13

- 10. \*Bath light:- Recognized component, manufactured by O Ryan, model Hydrostar 1500, rated 120V, o.5A, 60 Hz
   11. \*Junction Box with two Receptacles inside Junction box Listed junction box with two listed receptacles inside each rated 120v, 20A, 60

### 12. Intertek Testing Services NA Inc.

Report No. 3076105LAX-001 Jacuzzi Luxury Bath

Page 21

Issued: 07/15/05 Revised: 02/27/07

Combination Baths

PHOTO NO. 3



Exploded View Mechanical Seal



SD 16.3.10b (8/23/04)

#### Intertek Testing Services NA Inc.

Report No. 3076105LAX-001 Jacuzzi Luxury Bath

Page 22

Issued: 07/15/05 Revised: 07/24/10

Combination Baths PHOTO NO. 3

General - Photo No. 3 shows an exploded view of the pump assembly and exploded view of the mechanical seal.

#### <u>Item</u>

- Case/Bracket Polymeric, at least 1/8 in. thick and approximately 7-1/4 in. high by 6-1/4 in. wide by 3-1/4 in. deep, secured by four through bolts.
- 2. <u>Mechanical Seal</u> Constructed of the following:
  - a) Collar (Stainless steel, 1-9/32 in. OD, 31/32 in. ID, 378 in. high.)
  - Spring (Stainless steel, 7/16 in. high, 1-1/4 in. wide, 1in. ID)
  - Bushing (Buna-N, 5/8 in. ID, 7/8 in. OD, 3/16 in. high.)
  - Collar (Stainless steel, 1-1/4 in.