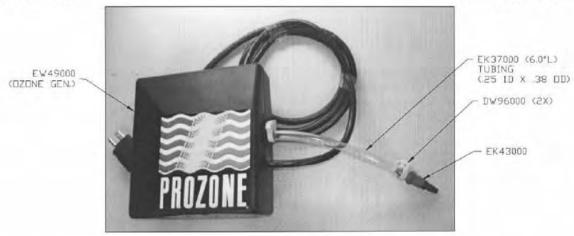

uzzi Luxury Bath Page 24

Issued: 07/15/05 Revised: 02/27/07

Jet Assy, HydroAir ILLUSTRATION NO. 2

HydroAir jets with orifice size maximum 5/16 in. ID. All jets secured through tub by jet body and polymeric mounting nut.

# Super Micro Magna Flow Assembly by HydroAir Industries



10-9073LT - 1/2" socket x 3/8" barb Jet Assembly (less Therapy option) includes: Jet Body, Nozzle, Ring, Nut\_and Wall Fitting

#### Intertek Testing Services NA Inc.

Report No. 3076105LAX-001 Jacuzzi Luxury Bath

Page 24A

New: 10/14/05 Revised: 02/27/07

Jet Assy, BMH

ILLUSTRATION NO. 3

BMH jets with orifice size maximum 0.75 in. ID. All jets secured through tub by jet body and polymeric mounting nut.



SD 16.3.10b (8/23/04)

Page 24B

New: 03/07/07

Ozone generator

Revised: 06/30/09 ILLUSTRATION NO. 4



Model GW87000



Report No. 3076105LAX-001 Jacuzzi Luxury Bath Page 24BB

New: 06/30/09

Ozone generator

ILLUSTRATION NO. 4 continued

#### Model GW97000



Model GX32000



**APEN 1565** 

Report No. 3076105LAX-001 Jacuzzi Luxury Bath

Page 24C

New: 03/07/07

Ozone generator

ILLUSTRATION NO. 4 continued



| TEVISO | FART NO JO             | ESCHIPTION                    | Q1Y          |
|--------|------------------------|-------------------------------|--------------|
|        | M474000 V              | ACMESTRAL ASSEMBLY ARE        | T.           |
| 2      | BF52000 A              | 15 MANGOLD 4 3000             |              |
|        | BN63003 &              | 0.00 20                       | 5            |
|        | C279000 (              | MDAPTER, 19 SXBPGI            | <u>