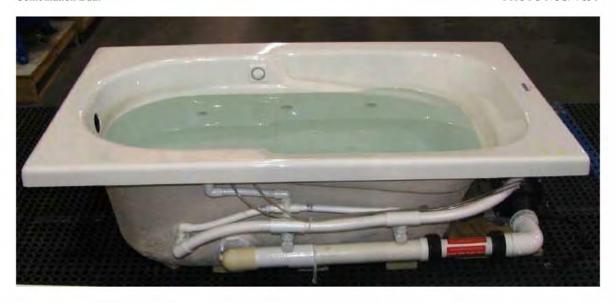

. 2 in. ID, 3/8 in. wide.
- Suction Flange Polymeric, approximately 6 in. high by 6 in. wide by 4 in. deep, secured by four bolts.
- Suction Fitting Not visible. Recognized Component, Jacuzzi Whirlpool Bath, Model 6651XXX, rated 136 GPM. Secured through a 2-7/8 in. ID hole in tub with polymeric mounting nut.

Alternate Material - Harborlac 100 Grade ABS.

Alternate Suction Fitting - Recognized Component, Manufactured by Custom Molded Products, Model: 25218-0XX, 184

7. O-Ring – Buna-N, approximately 5-1/2 in. ID, approximately 3/16 in. thick, not relied upon as an insulator of live parts.

**APEN 1550** 

SD 16.3.10b (8/23/04)

## Intertek Testing Services NA Inc.

Report No. 3076105LAX-001 Jacuzzi Luxury Bath

Page 22A

New: 10/14/05 Revised: 02/27/07

Combination Bath

PHOTO NOS. 4 & 5





SD 16.3.10b (8/23/04)

PRIVILEGED AND CONFIDENTIAL

JACUZZI006595

REV JACUZZI006695

#### Intertek Testing Services NA Inc.

Report No. 3076105LAX-001 Jacuzzi Luxury Bath Page 22B

Issued: 10/14/05 Revised: 11/01/12

Combination Baths PHOTO NOS. 4 & 5

General – Photo Nos. 4 & 5 show an overall and overall end view of the Espree 6036.

- 1. <u>Tub</u> See Table 1 for sizes. Acrylic, (fiber glass reinforced).
- 2. <u>Jets</u> (Not Shown) See Table 1 for number, size, and type. PVC, secured in place to fitting plumbing through opening in tub. Jets sealed to tub using silicone rubber sealant.
  - a) <u>Jet Assy, BMH</u> Unlisted Component, Harbor Plastics Manufacturing Co., constructed as shown in Illustration No. 3. Refer to Table 1 for specific quantities.
- Blower Recognized Component