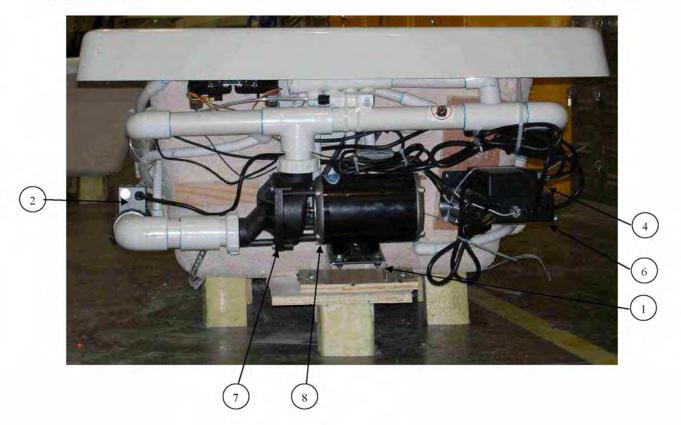

e from 0-5 psi). Located in series between blower output and tub. Second back flow protection provided by an inverted "U" in plumbing. The tip of the inverted "U" shall reach above water level and is located beneath the Tub rim.

- 8. <u>Frame (Finestra Series Only)</u> Extruded Aluminum. Refer to Illustration 5 for layout. Consist of minimum <sup>3</sup>/<sub>4</sub> in. square frame with minimum 0.125 thickness.
- 9. <u>Door (Finestra Series Only)</u> Same construction as noted in item 1. The door is constructed per illustration 6. Secured to tub by aluminum hinge that is constructed per illustration 7.

SD 16.3.10b (8/23/04)

### Intertek Testing Services NA Inc.

Report No. 3076105LAX-001 Jacuzzi Luxury Bath

Page 19

Issued: 07/15/05 Revised: 02/27/07

Combination Baths

PHOTO NO. 2



#### **Intertek Testing Services NA Inc.**

Report No. 3076105LAX-001 Jacuzzi Luxury Bath Page 20

Issued: 07/15/05 Revised: 04/23/13

Combination Baths PHOTO NO. 2

General – Photo No. 2 Shows an overall end view of the BK 10 Allusion 7242, which represents all other models. The general design, shape and arrangement shall be as illustrated except where variations are specifically described.

- Pump Stand Secured to tub base by bolts. Motor stand is bolted to motor wooden plank enclosure as part of the pump, Item 8.
- Heater Recognized Component, (NCHX2), Hydro-Quip, Model CT-100-2000. Secured with threaded unions to tailpieces solvent welded to circulation piping. Rated 230 V, 8.3 A, 2000 Watts. Provided with integral 3 ft cord with molded-on grounding type attachment plug.
  - Alternat