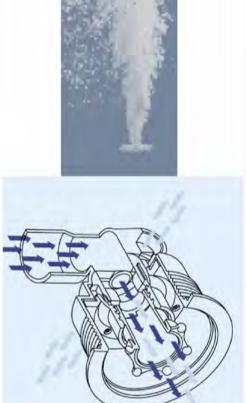

Jacuzzi Luxury Bath whirlpool baths provides this Buoyancy:

 Jacuzzi Luxury Bath mixes water and air through it's patented jet system. This system utilizes an Venturi air induction system to mix the air and water (50/50 ratio) and provides an optimized mixture of air and water to the bathing area.

•Jacuzzi Luxury Bath also provides "High Volume/Low Pressure" water mixed with thousands of bubbles, therefore Buoyancy is maximized.