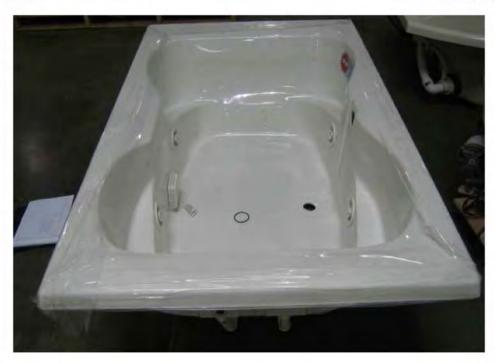

# Suoyancy Provided by a Jacuzzi Luxury Bath

What to look for:

 Deep bathing wells (allows more of the body to be submersed and obtain the benefits provided by Buoyancy).  Bath overflow should be located high on tub (determines column height (depth) of water) .

Jacuzzi Luxury Bath whirlpool baths provides this Buoyancy:

 Jacuzzi Luxury Bath mixes water and air through it's patented jet system. This system utilizes an Venturi air induction system to mix the air and water (50/50 ratio) and provides an optimized mixture of air and water to the bathing area.

•Jacuzzi Luxury Bath also provides "High Volume/Low Pressure" water mixed with thousands of bubbles, therefore Buoyancy is maximized.