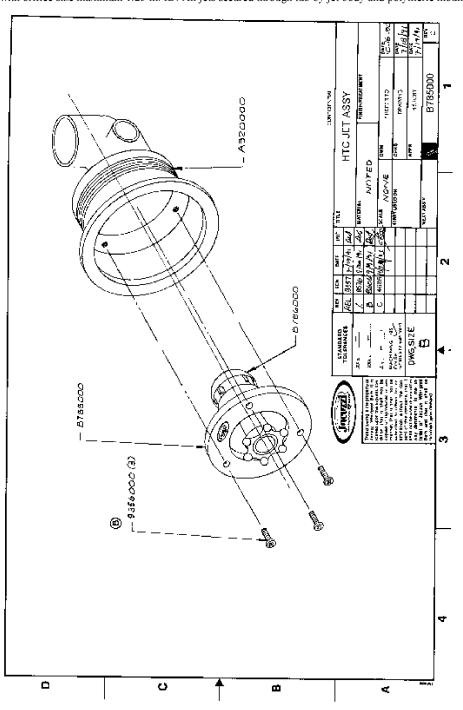

s NA Inc.

Report No. 3076105LAX-001 Jacuzzi Luxury Bath Page 22J

Added: 11/01/12

- 11. <u>Electronic Control</u> Recognized Component, IES Controls, model P-16-P, rated 120 VAC, 15 A, 60 Hz. Intended to turn the motor on or off and vary the speed.
- 12. Ozone generator Recognized component, manufactured by Prozone, Model # Pz6-13EC, rated 120V, 60 Hz, 0.28A. See illustration 4.

  Alternate Recognized component. Manufactured by Del Ozone. Model# CDS-16DR or CDS-16JWB, rated 120V, 60 Hz, 0.09 mA. 11 Watts.

## **Intertek Testing Services NA Inc.**

Report No. 3076105LAX-001 Jacuzzi Luxury Bath

Page 23

Issued: 07/15/05 Revised: 02/27/07

Jet Assy, HTC ILLUSTRATION NO. 1 HTC jets with orifice size maximum 1.25 in. ID. All jets secured through tub by jet body and polymeric mounting nut.



SD 16.3.10b (8/23/04)

### **Intertek Testing Services NA Inc.**

Report No. 3076105LAX-001 Jacuzzi Luxury Bath Page 24

Issued: 07/15/05 Revised: 02/27/07

Jet Assy, HydroAir ILLUSTRATION NO. 2

HydroAir jets with orifice size maximum 5/16 in. ID. All jets secured through tub by jet body and polymeric mounting nut.

# Super Micro Magna Flow Assembly by HydroAir Industries



10-9073LT - 1/2" socket x 3/8" barb Jet Assembly (less Therapy option) includes: Jet Body, Nozzle, Ring, Nut\_and Wall Fitting

#### Intertek Testing Services NA Inc.

Report No. 3076105LAX-001 Jacuzzi Luxury Bath

Page 24A

New: 10/14/05 Revised: 02/27/07

Jet Assy, BMH

ILLUSTRATION NO. 3

BMH jets with orifice size maximum 0.75 in. ID. All jets secured through tub by jet body and polymeric mounting nut.



SD 16.