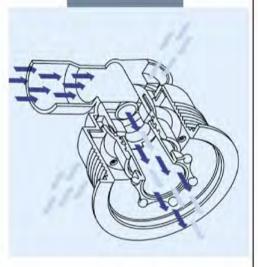

Jacuzzi Luxury Bath whirlpool baths provides this Buoyancy:

 Jacuzzi Luxury Bath mixes water and air through it's patented jet system. This system utilizes an Venturi air induction system to mix the air and water (50/50 ratio) and provides an optimized mixture of air and water to the bathing area.

•Jacuzzi Luxury Bath also provides "High Volume/Low Pressure" water mixed with thousands of bubbles, therefore Buoyancy is maximized.