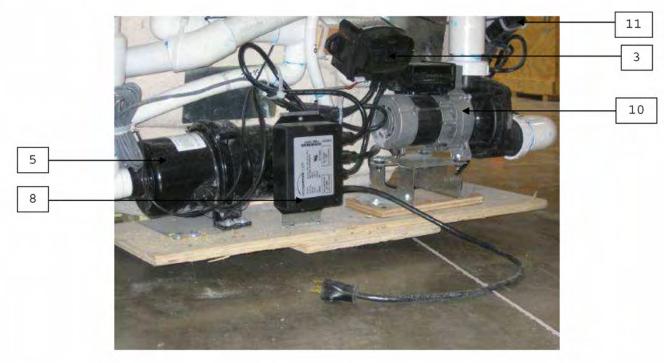

unted a minimum of 5 ft. from the tub shell.
- 26. Power Supply (Two provided) Listed Component, APX Technologies Inc., Model SP60912Z or SP9912, rated 100 240 V, 47 63 Hz, 1.6 A input; 60 W max, 12 V, 60 Hz, 5.0 A output (Class 2 output). Provides power to the stereo. Secured to the tub shell using screws to wood block embedded in the fiberglass.
- Ozone generator Recognized component, manufactured by Prozone, Model # Pz6-13EC, rated 120V, 60 Hz, 0.28A. See illustration 4.

<u>Alternate</u> – Recognized component. Manufactured by Del Ozone. Model# CDS-16DR or CDS-16JWB, rated 120V, 60 Hz, 0.09 mA. 11 Watts.

**APEN 1557** 

## Intertek Testing Services NA Inc.

Report No. 3076105LAX-001 Jacuzzi Luxury Bath

Page 22H

New: 04/05/06 Revised: 02/27/07

Combination Bath

PHOTO NOS. 9 & 10





SD 16.3.10b (8/23/04)

PRIVILEGED AND CONFIDENTIAL

JACUZZI006602

REV JACUZZI006702

#### Intertek Testing Services NA Inc.

Report No. 3076105LAX-001 Jacuzzi Luxury Bath Combination Bath Page 22I

New: 04/05/06 Revised: 11/01/12 PHOTO NOS. 9 & 10

General - Photo Nos. 9 & 10 show an overall and component assembly view of Mito 6 Model DZ95 Bathtub.

- 1. Tub See Table 1 for sizes. Acrylic, (fiber glass reinforced).
- 2. <u>Jets</u> See Table 1 for number, size, and type. PVC secured in place to fitting plumbing through opening in tub. Jets sealed to tub using silicone rubber sealant.
- 3. Controller Recognized Component, Gecko Electronics Inc., Model AS120P-BP-WR-XXX, rated 120 V, 60 Hz, 15 A. Used in conjunction with Saniflo Blower Model 1201-06. Controller provides power to Blower, it