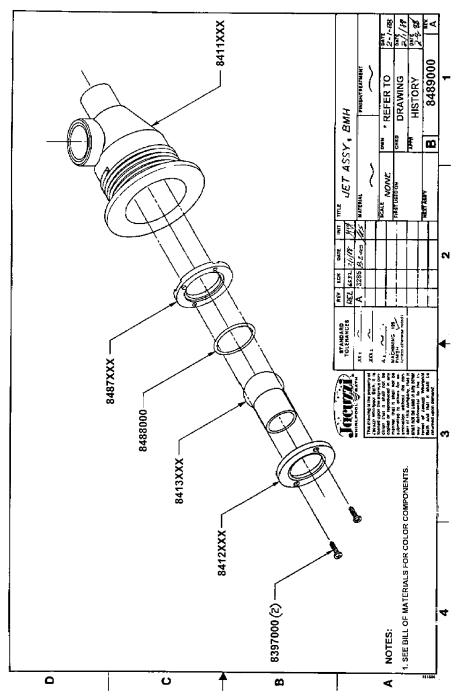

g nut.



SD 16.3.10b (8/23/04)

### **Intertek Testing Services NA Inc.**

Report No. 3076105LAX-001 Jacuzzi Luxury Bath Page 24

Issued: 07/15/05 Revised: 02/27/07

Jet Assy, HydroAir ILLUSTRATION NO. 2

HydroAir jets with orifice size maximum 5/16 in. ID. All jets secured through tub by jet body and polymeric mounting nut.

# Super Micro Magna Flow Assembly by HydroAir Industries



10-9073LT - 1/2" socket x 3/8" barb Jet Assembly (less Therapy option) includes: Jet Body, Nozzle, Ring, Nut\_and Wall Fitting

#### Intertek Testing Services NA Inc.

Report No. 3076105LAX-001 Jacuzzi Luxury Bath

Page 24A

New: 10/14/05 Revised: 02/27/07

Jet Assy, BMH

ILLUSTRATION NO. 3

BMH jets with orifice size maximum 0.75 in. ID. All jets secured through tub by jet body and polymeric mounting nut.



SD 16.3.10b (8/23/04)

Page 24B

New: 03/07/07

Ozone generator

Revised: 06/30/09 ILLUSTRATION NO. 4



Model GW87000



Report No. 3076105LAX-001 Jacuzzi Luxury Bath Page 24BB

New: 06/30/09

Ozone generator

ILLUSTRATION NO. 4 continued

#### Model GW97000



Model GX32000



**APEN 1565** 

Report No. 3076105LAX-001 Jacuzzi Luxury Bath

Page 24C

New: 03/07/07

Ozone generator

ILLUSTRATION NO. 4 continued



| TEVISO | FART NO JO             | ESCHIPTION                    | Q1Y          |
|--------|------------------------|-------------------------------|--------------|
|        | M474000 V              | ACMESTRAL ASSEMBLY ARE        | T.           |
| 2      | BF52000 A              | 15 MANGOLD 4 3000             |              |
|        | BN63003 &              | 0.00 20