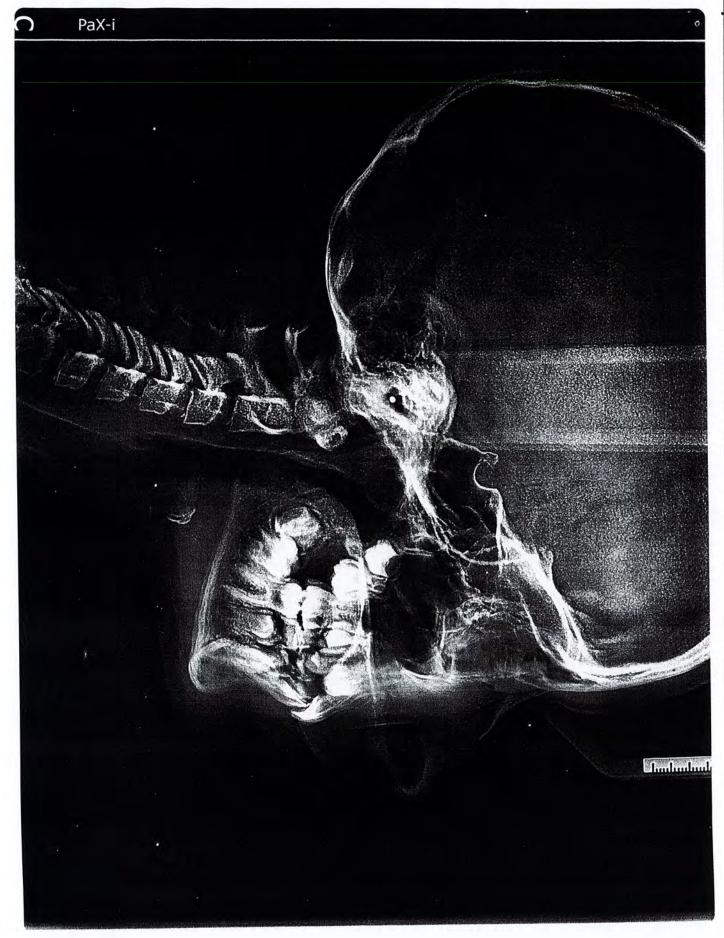

27

28

| Bates 000072 - | EX | Sydney's dental records with a letter from Sydney's |  |  |  |
|----------------|----|-----------------------------------------------------|--|--|--|
| 000080         | 5. | lentist informing the Court that she has never      |  |  |  |
|                |    | complained about her teeth hurting.                 |  |  |  |
| Bates 000081 - | EX | Mountain West Dental Specialists where Defendant    |  |  |  |
| 000088         | 6. | took Sydney in Las Vegas.                           |  |  |  |