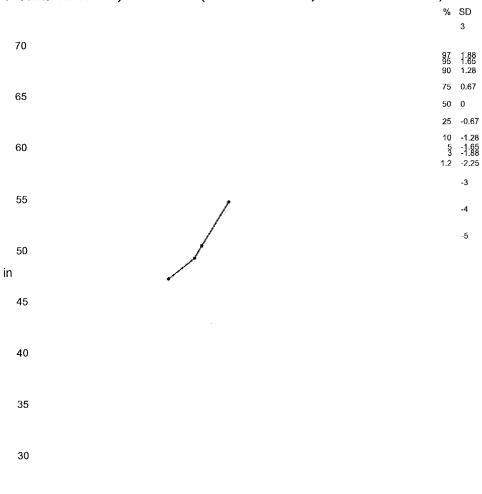

#### IN THE SUPREME COURT OF THE STATE OF NEVADA

LISA MYERS,

Appellant,

VS.

CALEB HASKINS,

Respondent.

Supreme Court No. 8 Electronically Filed Dec 08 2021 03:27 p.m. District Court Case Nei Zabeth A. Brown Clerk of Supreme Court