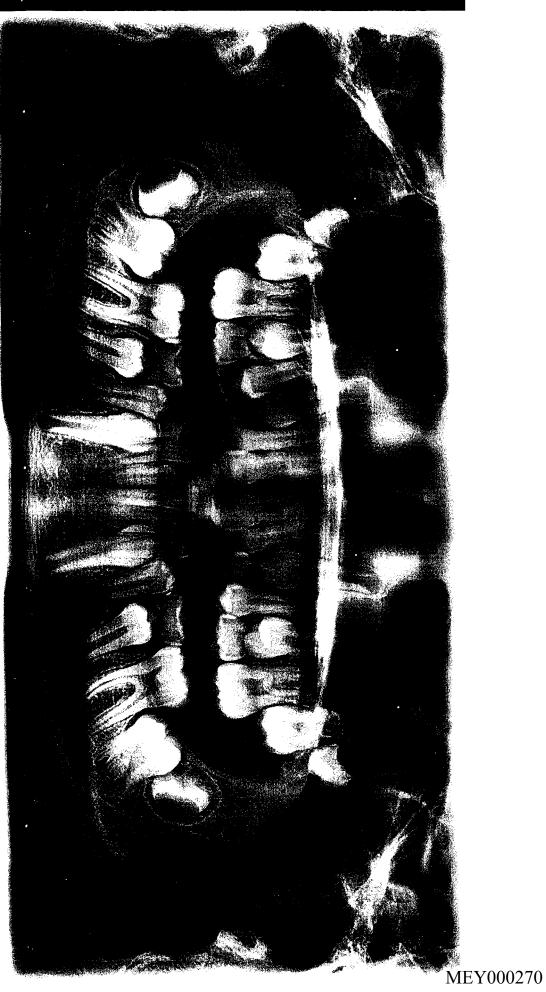

27

28

| Bates 000072 - | EX | Sydney's dental records with a letter from Sydney's |  |  |  |
|----------------|----|-----------------------------------------------------|--|--|--|
| 000080         | 5. | lentist informing the Court that she has never      |  |  |  |
|                |    | complained about her teeth hurting.                 |  |  |  |
| Bates 000081 - | EX | Mountain West Dental Specialists where Defendant    |  |  |  |
| 000088         | 6. | took Sydney in Las Vegas.                           |  |  |  |