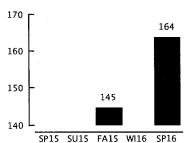

Grades Common Core 2010 V2)



|                                   | SP15 | SU15 | FA15    | WI16 | SP16    |
|-----------------------------------|------|------|---------|------|---------|
| Overall RIT Score                 |      |      | 144     |      | 159     |
| Goal Performance                  |      |      |         |      |         |
| Operations and Algebraic Thinking |      |      | 134-146 |      | 157-169 |
| Number and Operations             |      |      | 135-147 |      | 152-164 |
| Measurement and Data              |      |      | 143-155 |      | 153-165 |
| Geometry                          |      |      | 142-154 |      | 148-160 |
| Student Action Plan:              |      |      |         |      |         |

Reading (MAP: Reading Primary Grades Common Core 2010)



|           |       | <br>  |
|-----------|-------|-------|
| Projected | I RIT | *     |
| My Goal   |       | <br>_ |
| RIT Grow  | /th   | *     |

|                              | SP15                                  | SU15 | FA15    | WI16 | SP16    |
|------------------------------|---------------------------------------|------|---------|------|---------|
| Overall RIT Score            |                                       |      | 145     |      | 164     |
| Goal Performance             |                                       |      |         |      |         |
| Literature and Informational |                                       |      | 133-145 |      | 162-174 |
| Vocabulary Use and Functions |                                       |      | 144-156 |      | 166-178 |
| Lan