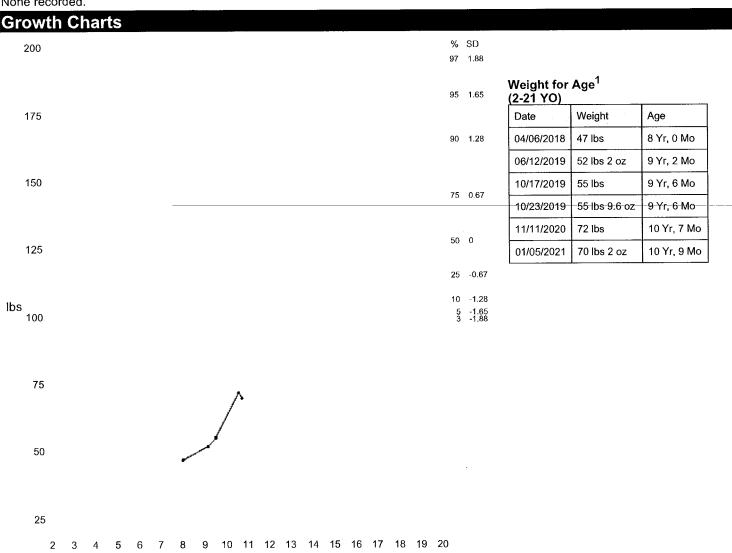

#### IN THE SUPREME COURT OF THE STATE OF NEVADA

LISA MYERS,

Appellant,

VS.

CALEB HASKINS,

Respondent.

Supreme Court No. 8 Electronically Filed Dec 08 2021 03:27 p.m. District Court Case Nei Zabeth A. Brown Clerk of Supreme Court