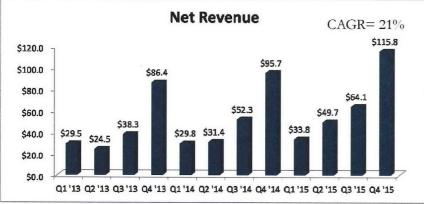

Q And, Mr. Stark, if you could just briefly, we talked a lot about Turtle Beach's business in 2013, but could you describe what Turtle Beach's business is like today?

A Sure. So last year we did \$360 million in revenue, and about \$60 million in EBITDA. So while we had some rough years after the counsel transition for sure, the business has been booming in the last couple of years. We've expanded into PC accessories, we've made acquisitions. The business is really, really tracking well.