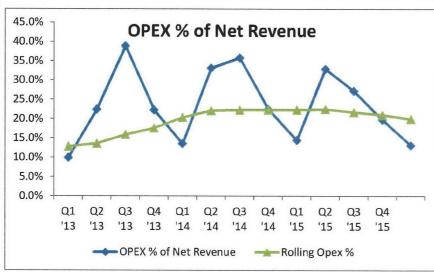

er the next year as revenue grows, inventory declines and profits increase. The first nine months of 2014 will be tight for cash as the company prepares for the seasonally higher volume fourth quarter. The company expects to continue to maximize the ABL facility to insure cash is available to support growth initiatives.

### 2013 Turtle Beach Financial Results

The 2013 financial results for Turtle Beach should be considered "preliminary" in that the 2013 full year audit is underway and there could be audit adjustments that result from this work. At this time, we are not aware of any audit adjustments that would be required to the 2013 results. The 2013 audit is expected to be completed the first week in March.

**Document Cannot Be Rendered** 

### **Quarterly Financial Highlights**











# 3 Year P&L

| Ĭ                              |             |          |          |
|--------------------------------|-------------|----------|----------|
|                                | Preliminary | Forecast | Forecast |
|                                | FY 2013     | FY 2014  | FY 2015  |
| Gross Sales                    | \$211.2     | \$250.0  | \$301.3  |
| Customer Credits               | (32.5)      | (36.9)   | (37.9)   |
| Net Sales                      | 178.7       | 213.1    | 263.4    |
| Cost of Sales                  | 127.4       | 148.1    | 176.2    |
| Gross Profit                   | 51.3        | 65.0     | 87.2     |
| % of Revenue                   | 29%         | 31%      | 33%      |
| Operating Expenses:            |             |          |          |