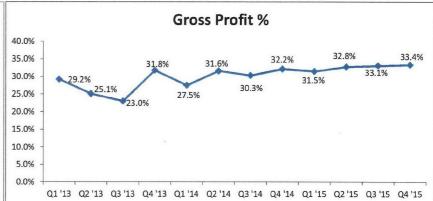

over the next year as revenue grows, inventory declines and profits increase. The first nine months of 2014 will be tight for cash as the company prepares for the seasonally higher volume fourth quarter. The company expects to continue to maximize the ABL facility to insure cash is available to support growth initiatives.

### 2013 Turtle Beach Financial Results

The 2013 financial results for Turtle Beach should be considered "preliminary" in that the 2013 full year audit is underway and there could be audit adjustments that result from this work. At this time, we are not aware of any audit adjustments that would be required to the 2013 results. The 2013 audit is expected to be completed the first week in March.

**Document Cannot Be Rendered** 

### **Quarterly Financial Highlights**











# 3 Year P&L

| Ĭ                              |             |          |          |
|--------------------------------|-------------|----------|----------|
|                                | Preliminary | Forecast | Forecast |
|                                | FY 2013     | FY 2014  | FY 2015  |
| Gross Sales                    | \$211.2     | \$250.0  | \$301.3  |
| Customer Credits               | (32.5)      | (36.9)   | (37.9)   |
| Net Sales                      | 178.7       | 213.1    | 263.4    |
| Cost of Sales                  | 127.4       | 148.1    | 176.2    |
| Gross Profit                   | 51.3        | 65.0     | 87.2     |
| % of Revenue                   | 29%         | 31%      | 33%      |
| Operating Expenses:            |             |          |