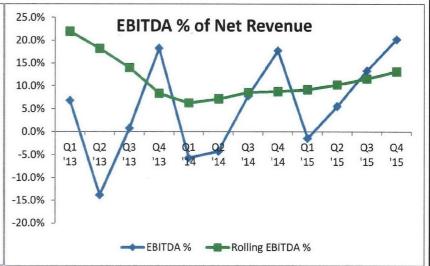

the next year as revenue grows, inventory declines and profits increase. The first nine months of 2014 will be tight for cash as the company prepares for the seasonally higher volume fourth quarter. The company expects to continue to maximize the ABL facility to insure cash is available to support growth initiatives.

### 2013 Turtle Beach Financial Results

The 2013 financial results for Turtle Beach should be considered "preliminary" in that the 2013 full year audit is underway and there could be audit adjustments that result from this work. At this time, we are not aware of any audit adjustments that would be required to the 2013 results. The 2013 audit is expected to be completed the first week in March.

**Document Cannot Be Rendered** 

### **Quarterly Financial Highlights**











# 3 Year P&L

| Ĭ                              |             |          |          |
|--------------------------------|-------------|----------|----------|
|                                | Preliminary | Forecast | Forecast |
|                                | FY 2013     | FY 2014  | FY 2015  |
| Gross Sales                    | \$211.2     | \$250.0  | \$301.3  |
| Customer Credits               | (32.5)      | (36.9)   | (37.9)   |
| Net Sales                      | 178.7       | 213.1    | 263.4    |
| Cost of Sales                  | 127.4       | 148.1    | 176.2    |
| Gross Profit                   | 51.3        | 65.0     | 87.2     |
| % of Revenue                   | 29%         | 31%      | 33%      |
| Operating Expenses:            |             |          |          |
|