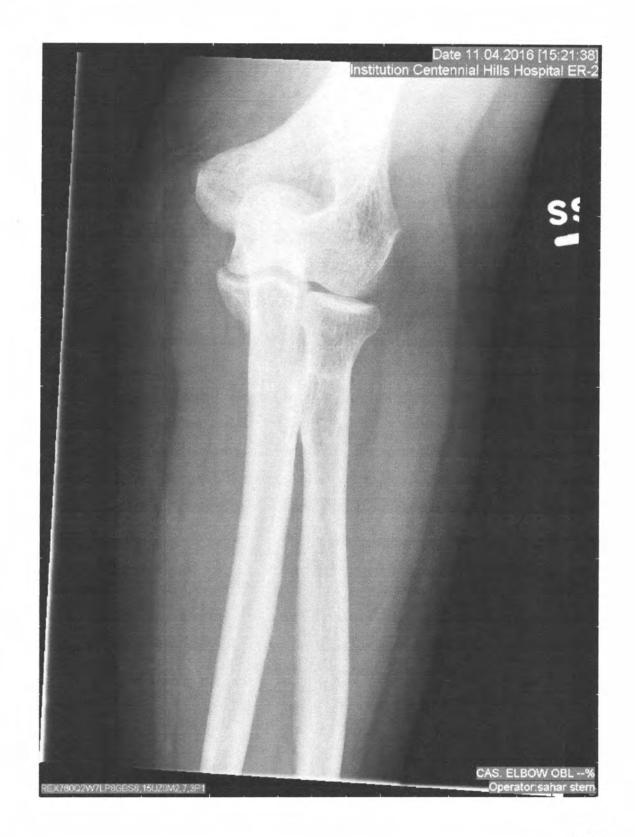

 Person Most Knowledgeable and/or Custodian of Records Centennial Hills Hospital 6900 N. Durango Drive Las Vegas, Nevada 89149

\*The Person Most Knowledgeable is expected to testify regarding the care and treatment rendered to Plaintiff following the November 4, 2016 incident, which is the subject of this litigation, as well as any pre and post incident care and treatment of the Plaintiff. They are also expected to testify regarding medical causation of injury and the reasonableness and necessity of medical treatment and billing. They will also testify regarding future medical treatment and future medical expenses, if any. Additionally, the Custodian of Records is expected to testify as to the authenticity of the medical and billing records associated with Plaintiff's care and treatment.