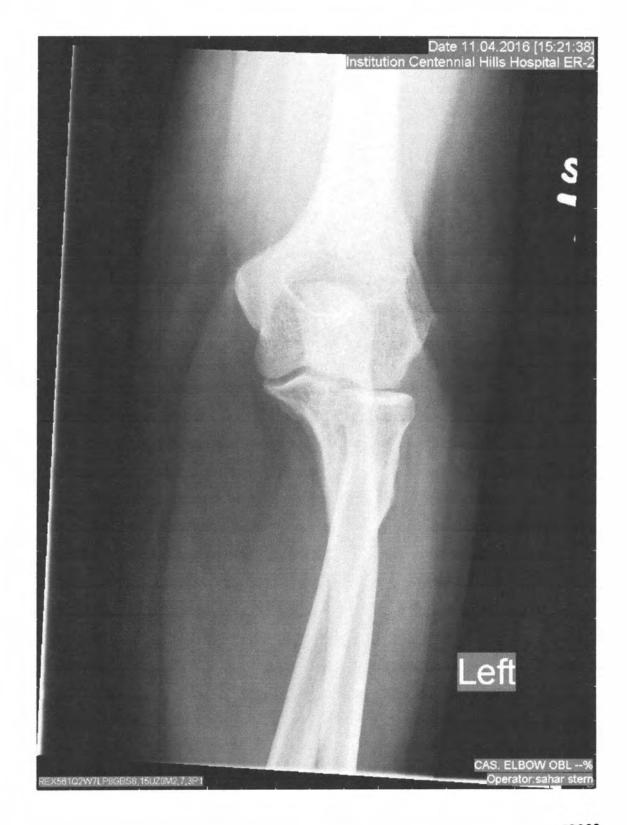

 Person Most Knowledgeable and/or Custodian of Records Centennial Hills Hospital 6900 N. Durango Drive Las Vegas, Nevada 89149

\*The Person Most Knowledgeable is expected to testify regarding the care and treatment rendered to Plaintiff following the November 4, 2016 incident, which is the subject of this litigation, as well as any pre and post incident care and treatment of the Plaintiff. They are also expected to testify regarding medical causation of injury and the reasonableness and necessity of medical treatment and billing. They will also testify regarding future medical treatment and future medical expenses, if any. Additionally, the Custodian of Records is expected to testify as to the authenticity of the medical and billing records associated with Plaintiff's care and treatment.