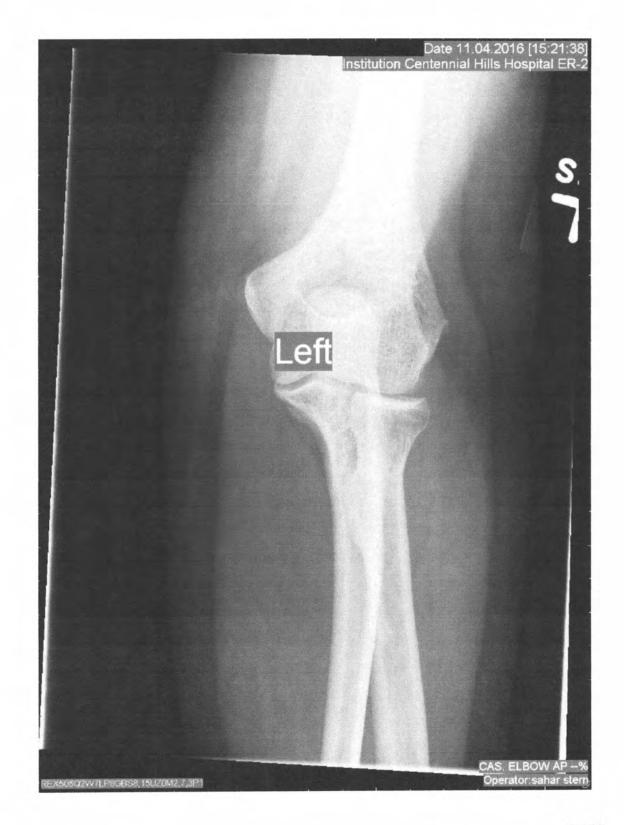

 Person Most Knowledgeable and/or Custodian of Records Centennial Hills Hospital 6900 N. Durango Drive Las Vegas, Nevada 89149

\*The Person Most Knowledgeable is expected to testify regarding the care and treatment rendered to Plaintiff following the November 4, 2016 incident, which is the subject of this litigation, as well as any pre and post incident care and treatment of the Plaintiff. They are also expected to testify regarding medical causation of injury and the reasonableness and necessity of medical treatment and billing. They will also testify regarding future medical treatment and future medical expenses, if any. Additionally, the Custodian of Records is expected to testify as to the authenticity of the medical and billing records associated with Plaintiff's care and treatment.