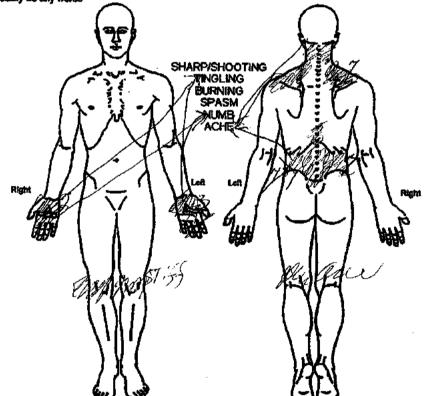

# Pain Diagram

#### In regards to your pain in the last week:

- Piesse shade in the creas that best represent your pain.
   Draw a line from the pain description to the crea of your pain.
   Indicate your current pain score 0/10 10/10 for each area of your pain.

#### Pain Scale

- 0 /10: No Pain
- 1/10: Minimal pain
- 2 MO: Wild pain, No Impact on delly activities
- 3 /10: Mild pain, Minimal impact of daily activities
- 4 /10: Moderate pain, Minimal Emitations of daily activities
- 5 /10: Moderate pain, Some limitations of daily activities
- 6 /10: Moderate pain, Moderate fimilations of deliv activities
- // 10: Moderate/Severe pain, Very limited daily activities 8/10: Moderate/Severe pain, Very difficult to perform delly activities
- 9710: Severe Pain, Severely limited ability to perform daily activities

10/10: Severe Disabling pain, essentially unable to do any activities whatscever, cannot possibly be any worse

Please answer the following questions:

How far can you walk?

How long can you sit?

OKIN) How long can you stand?