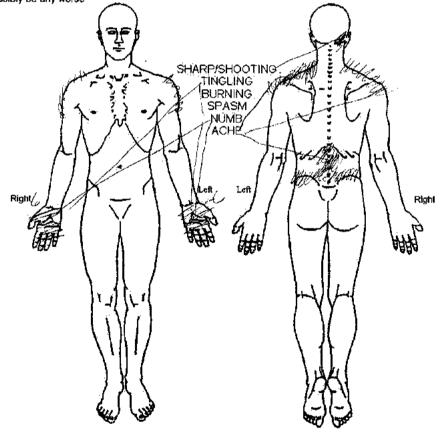

# Pain Diagram

#### In regards to your pain in the last week:

- Piesse shade in the creas that best represent your pain.
   Draw a line from the pain description to the crea of your pain.
   Indicate your current pain score 0/10 10/10 for each area of your pain.

#### Pain Scale

- 0 /10: No Pain
- 1/10: Minimal pain
- 2 MO: Wild pain, No Impact on delly activities
- 3 /10: Mild pain, Minimal impact of daily activities
- 4 /10: Moderate pain, Minimal Emitations of daily activities
- 5 /10: Moderate pain, Some limitations of daily activities
- 6 /10: Moderate pain, Moderate fimilations of deliv activities
- // 10: Moderate/Severe pain, Very limited daily activities 8/10: Moderate/Severe pain, Very difficult to perform delly activities
- 9710: Severe Pain, Severely limited ability to perform daily activities

10/10: Severe Disabling pain, essentially unable to do any activities whatscever, cannot possibly be any worse

Please answer the following questions:

How far can you walk?

How long can you sit?

OKIN) How long can you stand?

Are you working?

Are you able to work?

Name:

Date: 1-9-17

Page 2 of 5

Revised February 24, 2016

| msurance information:                                 | 1 ,00                                    |                                         |
|-------------------------------------------------------|------------------------------------------|-----------------------------------------|
| Primary Insurance:                                    | LAWYER                                   |                                         |
|                                                       | er: (if other than nation)               | ):                                      |
|                                                       |                                          | Group #:                                |
| Home Phone:                                           | Cell:                                    | Work:                                   |
| Date of Birth:                                        | SSN#:                                    |                                         |
|                                                       |                                          | ate Issued:                             |
|                                                       |                                          |                                         |
| Employer Address:                                     |                                          |                                         |
|                                                       |                                          | 11 - 12 - 13 - 13 - 13 - 13 - 13 - 13 - |
|                                                       |                                          |                                         |
| Secondary Insurance:                                  |                                          |                                         |
| Secondary Insurance Ho                                | lder: (If other than patie               | ent):                                   |
| Member ID#:                                           |                                          | Group #: Work:                          |
| Home Phone:                                           | Cell:                                    | Work:                                   |
| Date of Birth:                                        | SSN#:                                    |                                         |
| Driver's Lic#:                                        | Sta                                      | ate Issued:                             |
| Employer Name:                                        | · <u> </u>                               |                                         |
| Employer Address:                                     |                                          |                                         |
| Date of Injury: ####################################  | State Injury occurr Adju y: Yes No If no | uster's Name:                           |
| Date of Injury: <u>//-식~/</u><br>Ins Carrier: <u></u> | State Injury occurr Adjuster's N         | Name:<br>aim Status:                    |
|                                                       |                                          | JS444                                   |
|                                                       |                                          | Julyan                                  |