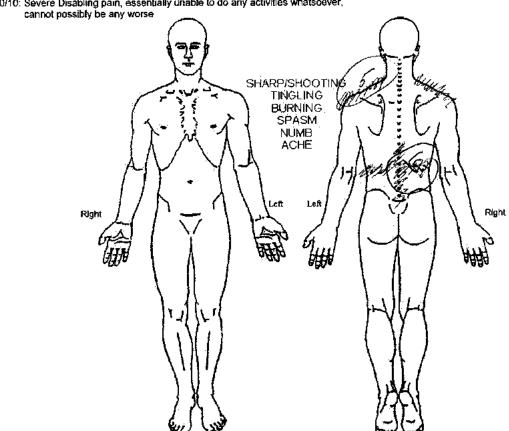

## **Pain Diagram**

In regards to your pain in the last week:

- •Please shade in the areas that best represent your pain.
- Draw a line from the pain description to the area of your pain.
- •Indicate your current pain score 0/10 10/10 for each area of your pain.

| Pa | in | Sca | ŀе |
|----|----|-----|----|
|----|----|-----|----|

- 0 /10: No Pain
- 1 /10: Minimal pain
- 2 /10: Mild pain, No impact on daily activities
- 3 /10: Mild pain, Minimal impact of daily activities
- 4.410: Moderate pain, Minimal limitations of daily activities
- 5 /10; Moderate pain, Some limitations of daily activities
- 6/10: Moderate pain, Moderate limitations of daily activities
- 7 /10: Moderate/Severe pain, Very limited daily activities
- 8 /10: Moderate/Severe pain, Very difficult to perform daily activities
- 9 /10: Severe Pain, Severely limited ability to perform daily activities
- 10/10: Severe Disabling pain, essentially unable to do any activities whatsoever,

Please answer the following questions:

How far can you walk? 10 min

How long can you sit? \_\_\_\_\_/ ル iル

How long can you stand? 10 Mis/

Are you working? \_\_\_\_\_N/4

Name: JyceSchepel

Date: 6-26-17

7435 W. Azure Dr. Ste 190 Las Vegas, NV 89130 Ph: (702) 878-8252 Fax: (702) 878-9096 www.paininstitute.com