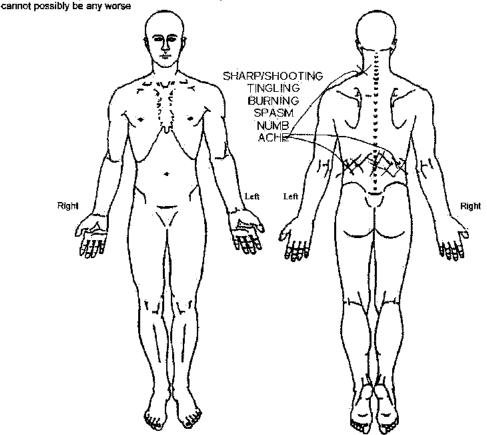

## **Pain Diagram**

In regards to your pain in the last week:

- •Please shade in the areas that best represent your pain.
- Draw a line from the pain description to the area of your pain.
- •Indicate your current pain score 0/10 10/10 for each area of your pain.

| Pa | in | Sca | ŀе |
|----|----|-----|----|
|----|----|-----|----|

- 0 /10: No Pain
- 1 /10: Minimal pain
- 2 /10: Mild pain, No impact on daily activities
- 3 /10: Mild pain, Minimal impact of daily activities
- 4.410: Moderate pain, Minimal limitations of daily activities
- 5 /10; Moderate pain, Some limitations of daily activities
- 6/10: Moderate pain, Moderate limitations of daily activities
- 7 /10: Moderate/Severe pain, Very limited daily activities
- 8 /10: Moderate/Severe pain, Very difficult to perform daily activities
- 9 /10: Severe Pain, Severely limited ability to perform daily activities
- 10/10: Severe Disabling pain, essentially unable to do any activities whatsoever,

Please answer the following questions:

How far can you walk? 10 min

How long can you sit? \_\_\_\_\_/ ル iル

How long can you stand? 10 Mis/

Are you working? \_\_\_\_\_N/4

Name: JyceSchepel

Date: 6-26-17

7435 W. Azure Dr. Ste 190 Las Vegas, NV 89130 Ph: (702) 878-8252 Fax: (702) 878-9096 www.paininstitute.com