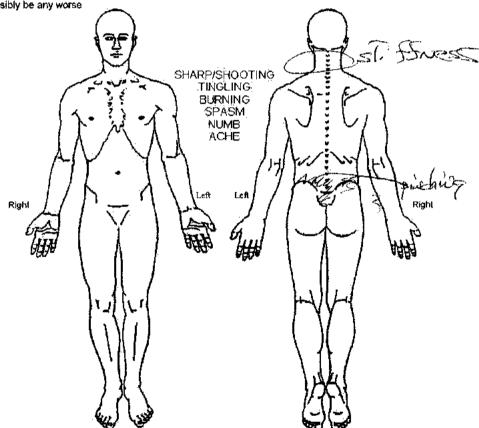

# Pain Diagram

#### In regards to your pain in the last week:

- Piesse shade in the creas that best represent your pain.
   Draw a line from the pain description to the crea of your pain.
   Indicate your current pain score 0/10 10/10 for each area of your pain.

#### Pain Scale

- 0 /10: No Pain
- 1/10: Minimal pain
- 2 MO: Wild pain, No Impact on delly activities
- 3 /10: Mild pain, Minimal impact of daily activities
- 4 /10: Moderate pain, Minimal Emitations of daily activities
- 5 /10: Moderate pain, Some limitations of daily activities
- 6 /10: Moderate pain, Moderate fimilations of deliv activities
- // 10: Moderate/Severe pain, Very limited daily activities 8/10: Moderate/Severe pain, Very difficult to perform delly activities
- 9710: Severe Pain, Severely limited ability to perform daily activities

10/10: Severe Disabling pain, essentially unable to do any activities whatscever, cannot possibly be any worse

Please answer the following questions:

How far can you walk?

How long can you sit?

OKIN) How long can you stand?