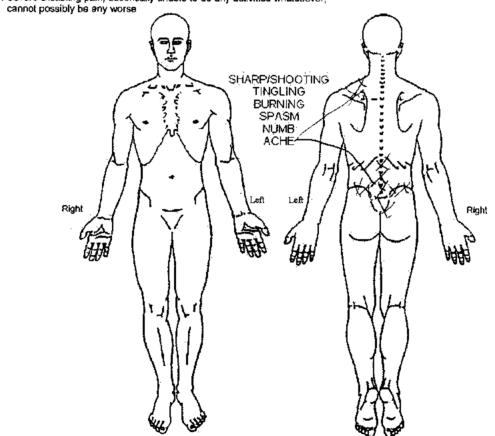

## Pain Diagram

In regards to your pain in the last week:

- ·Please shade in the areas that best represent your pain.
- Draw a line from the pain description to the area of your pain
- •Indicate your current pain score 0/10 10/10 for each area of your pain.

- 0 /10: No Pain
- 1 /10: Minimal pain
- 2 /10: Mild pain, No impact on daily activities
- 3 /10: Mild pain, Minimal impact of daily activities
- A./10: Moderate pain, Minimal limitations of daily activities
- 5/10: Moderate pain, Some limitations of daily activities
- 6 /10: Moderate pain, Moderate limitations of daily activities
- 7 /10: Moderate/Severe pain, Very limited daily activities
- 8 /10: Moderate/Severe pain, Very difficult to perform daily activities
- 9 /10: Severe Pain, Severely timited ability to perform daily activities
- 10/10: Severe Disabling pain, essentially unable to do any activities whatsoever,

| Please answer the following questions: |
|----------------------------------------|
| How far can you walk?                  |
| How long can you sit?                  |
| How long can you stand?                |
| Are you working?                       |
| Are you able to work?                  |

Name: Jayre Sekera

Date: 1-10 -17

7435 W. Azure Dr. Ste 190 Las Vegas, NV 89130 Ph: (702) 878-8252 Fax: (702) 878-9096 www.paininstitute.com