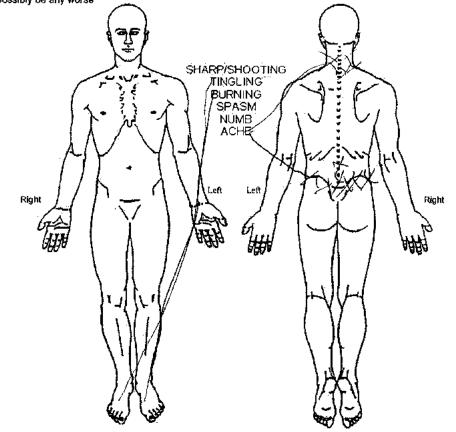

# Pain Diagram

In regards to your pain in the last week:

- •Please shade in the areas that best represent your pain.
- Draw a line from the pain description to the area of your pain.
- Indicate your current pain score 0/10 10/10 for each area of your pain.

#### Pain Scale

- 0 /10: No Pain
- 1 /10: Minimal pain
- 2 /10: Mild pain, No impact on daily activities
- 3 /10: Mild pain, Minimal impact of daily activities
- .4-/10: Moderate pain, Minimal limitations of daily activities
- 5/10. Moderate pain, Some limitations of daily activities
- 6 /10: Moderate pain, Moderate limitations of daily activities
- 7 /10: Moderate/Severe pain, Very limited daily activities
- 8 /10: Moderate/Severe pain, Very difficult to perform daily activities
- 9 /10: Severe Pain, Severely limited ability to perform daily activities
- 10/10: Severe Disabling pain, essentially unable to do any activities whatsoever, cannot possibly be any worse

| riedse allswel the following questions. |
|-----------------------------------------|
| How far can you walk?                   |
| How long can you sit?                   |
| How long can you stand?                 |
| Are you working?                        |
| Are you able to work?                   |

Diagon occupy the following questions:

Name: Joyce Sekers

Date: 6-(-/7

7435 W. Azure Dr. Ste 190 Las Vegas, NV 89130

Ph: (702) 878-8252 Fax: (702) 878-9096 www.paininstitute.com