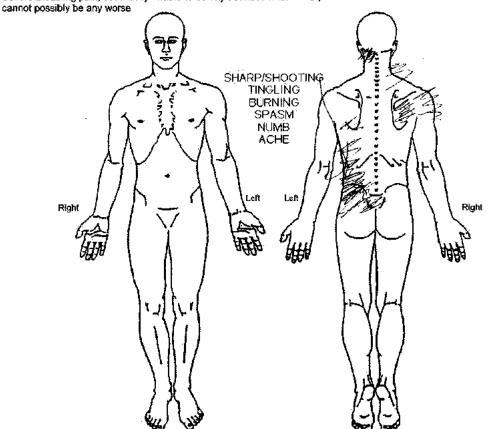

## Pain Diagram

In regards to your pain in the last week:

- ·Please shade in the areas that best represent your pain.
- Draw a line from the pain description to the area of your pain
- •Indicate your current pain score 0/10 10/10 for each area of your pain.

- 0 /10: No Pain
- 1 /10: Minimal pain
- 2 /10: Mild pain, No impact on daily activities
- 3 /10: Mild pain, Minimal impact of daily activities
- A./10: Moderate pain, Minimal limitations of daily activities
- 5/10: Moderate pain, Some limitations of daily activities
- 6 /10: Moderate pain, Moderate limitations of daily activities
- 7 /10: Moderate/Severe pain, Very limited daily activities
- 8 /10: Moderate/Severe pain, Very difficult to perform daily activities
- 9 /10: Severe Pain, Severely timited ability to perform daily activities
- 10/10: Severe Disabling pain, essentially unable to do any activities whatsoever,

| Please answer the following questions: |
|----------------------------------------|
| How far can you walk?                  |
| How long can you sit?                  |
| How long can you stand?                |
| Are you working?                       |
| Are you able to work?                  |