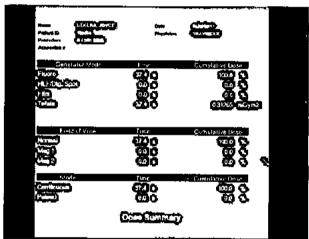

discharge instructions including instructions to contact me with any questions or concerns following this procedure. Follow-up instructions were given. The patient was then discharged elect, oriented to his/her driver.

SEDATION (medications titrated to effect): Alfententi Midazolam CONTRAST: Omnipaque INJECTATE (each site): Lidocaine (pf) 2% final concentration 0.5 ml injected into each site. PROCEDURE NEEDLE: 22g Quinke

POST-PROCEDURE PAIN: 100% reduction in usual pain.

Electronically signed by KATHERINE TRAVNICEK Date 5/08/2017 Time: 13:38:07

name: Sekera, Joyce P

ACT#: 153654

AGE: 61 DOB: 03/22/56

DR: TRAVNICEK, KATHERINE M.D. SEX: F DOS: 05/08/17

JS510

MD-702

NAME: SEKERA, JOYCE P

ACT#: 153654

AGE: 61 DOB: 03/22/56 OR: TRAVNICEK, KATHERINE M.D. SEX: F DOS: 05/08/17









NAME: SEKERA, JOYCE P

ACT#: 153654

AGE: 61 DOB: 03/22/56 DR: TRAVNICEK, KATHERINE M.D.

DOS: 05/08/17

SEX: F

## Valley View Surgery Center

### Fluoroscopic Images

MAFORMS/clinineal forms/Clinical forms/025 - Fluoroscopic Images.doc

Poticnt label

NAME: SEKERA, JOYCE P

ACT#: 153654

DOB: 03/22/56 DR: TRAVNICEK, KATHERINE M.D.

AGE: 61

DOS: 05/08/17

SEX; F

| Potential injury to patient