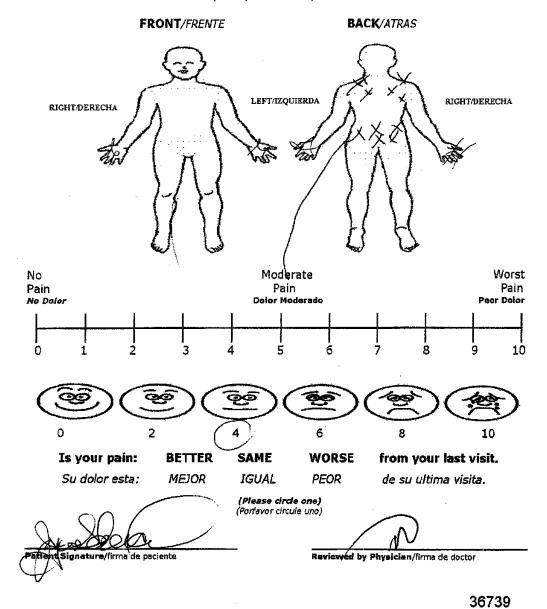

1 BY MR. ROYAL:

So while we were off the record, I had you look 2 Q. at the documents we marked as DD that are actually 3 various pain diagrams from Dr. Shah. And the dates --4 I've got various dates from documents Bates-stamped 5 Radar 020 through 074. They're not consecutive. 6 They're just within that range. The dates that we 7 looked at -- I had you look at were 4/11/17; 5/2/17; 8 July 10, '17; October 23rd, '17. 9 And I'll represent to you that these are not 10 all of them, that there's lots of these pain diagrams. 11 But in all the diagrams that we've included in 12 Exhibit DD, you've reviewed those and confirmed that you 13 made the markings on these pain diagrams and signed 14 them; correct? 15 Α. Yes. 16 It looks like they're all signed by the doctor. 17 Q. Did the doctor sign these in your presence? Do 18 you remember? 19 Α. Yes. 20 When you would fill these out, would the doctor Ο. 21 discuss them with you? 22

A. Yes.

23

Q. Let me -- well, my last -- I don't think I'm going to mark this, actually. I'm just going to show

www.oasisreporting.com OASIS REPORTING SERVICES, LLC 702-476-4500 Electronically signed by Blanca Cano (001-009-535-5644) 26f8fe32-dc8d-45b4-8727-0bb39a2f4828