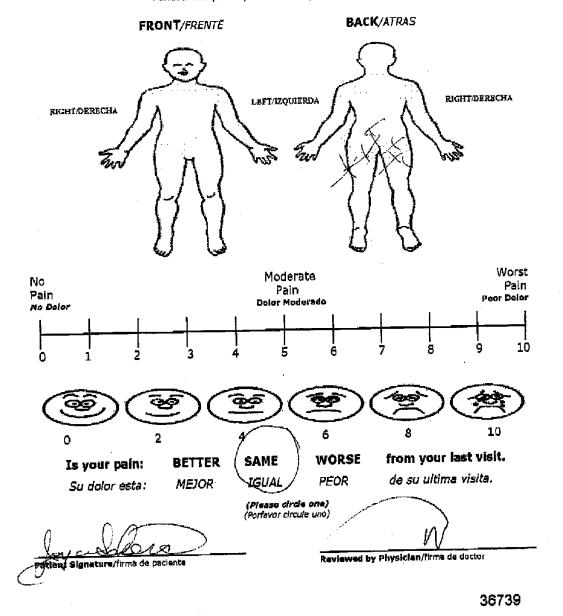

1 BY MR. ROYAL:

So while we were off the record, I had you look 2 Q. at the documents we marked as DD that are actually 3 various pain diagrams from Dr. Shah. And the dates --4 I've got various dates from documents Bates-stamped 5 Radar 020 through 074. They're not consecutive. 6 They're just within that range. The dates that we 7 looked at -- I had you look at were 4/11/17; 5/2/17; 8 July 10, '17; October 23rd, '17. 9 And I'll represent to you that these are not 10 all of them, that there's lots of these pain diagrams. 11 But in all the diagrams that we've included in 12 Exhibit DD, you've reviewed those and confirmed that you 13 made the markings on these pain diagrams and signed 14 them; correct? 15 Α. Yes. 16 It looks like they're all signed by the doctor. 17 Q. Did the doctor sign these in your presence? Do 18 you remember? 19 Α. Yes. 20 When you would fill these out, would the doctor Ο. 21 discuss them with you? 22

A. Yes.

23

Q. Let me -- well, my last -- I don't think I'm going to mark this, actually. I'm just going to show

www.oasisreporting.com OASIS REPORTING SERVICES, LLC 702-476-4500 Electronically signed by Blanca Cano (001-009-535-5644) 26f8fe32-dc8d-45b4-8727-0bb39a2f4828