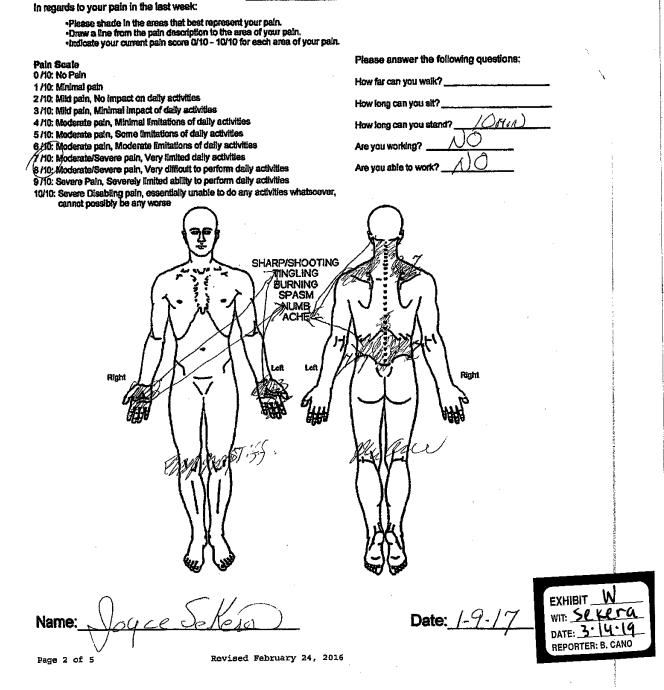

1 BY MR. ROYAL:

So while we were off the record, I had you look 2 Q. at the documents we marked as DD that are actually 3 various pain diagrams from Dr. Shah. And the dates --4 I've got various dates from documents Bates-stamped 5 Radar 020 through 074. They're not consecutive. 6 They're just within that range. The dates that we 7 looked at -- I had you look at were 4/11/17; 5/2/17; 8 July 10, '17; October 23rd, '17. 9 And I'll represent to you that these are not 10 all of them, that there's lots of these pain diagrams. 11 But in all the diagrams that we've included in 12 Exhibit DD, you've reviewed those and confirmed that you 13 made the markings on these pain diagrams and signed 14 them; correct? 15 Α. Yes. 16 It looks like they're all signed by the doctor. 17 Q. Did the doctor sign these in your presence? Do 18 you remember? 19 Α. Yes. 20 When you would fill these out, would the doctor Ο. 21 discuss them with you? 22

A. Yes.

23

Q. Let me -- well, my last -- I don't think I'm going to mark this, actually. I'm just going to show

www.oasisreporting.com OASIS REPORTING SERVICES, LLC 702-476-4500 Electronically signed by Blanca Cano (001-009-535-5644) 26f8fe32-dc8d-45b4-8727-0bb39a2f4828