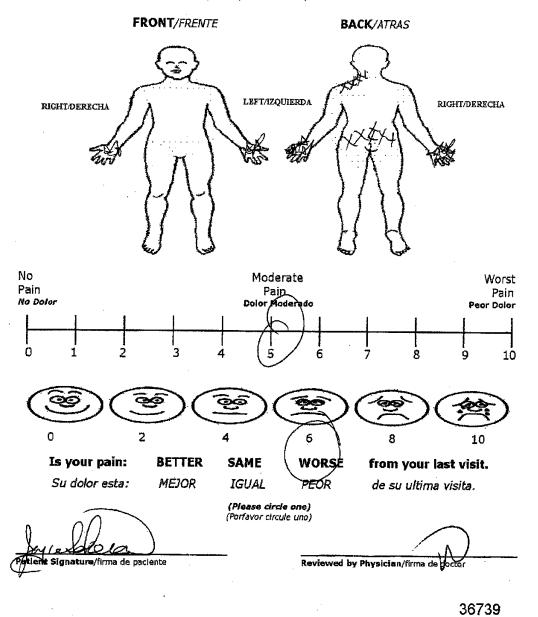

1 BY MR. ROYAL:

So while we were off the record, I had you look 2 Q. at the documents we marked as DD that are actually 3 various pain diagrams from Dr. Shah. And the dates --4 I've got various dates from documents Bates-stamped 5 Radar 020 through 074. They're not consecutive. 6 They're just within that range. The dates that we 7 looked at -- I had you look at were 4/11/17; 5/2/17; 8 July 10, '17; October 23rd, '17. 9 And I'll represent to you that these are not 10 all of them, that there's lots of these pain diagrams. 11 But in all the diagrams that we've included in 12 Exhibit DD, you've reviewed those and confirmed that you 13 made the markings on these pain diagrams and signed 14 them; correct? 15 Α. Yes. 16 It looks like they're all signed by the doctor. 17 Q. Did the doctor sign these in your presence? Do 18 you remember? 19 Α. Yes. 20 When you would fill these out, would the doctor Ο. 21 discuss them with you? 22

A. Yes.

23

Q. Let me -- well, my last -- I don't think I'm going to mark this, actually. I'm just going to show

www.oasisreporting.com OASIS REPORTING SERVICES, LLC 702-476-4500 Electronically signed by Blanca Cano (001-009-535-5644) 26f8fe32-dc8d-45b4-8727-0bb39a2f4828