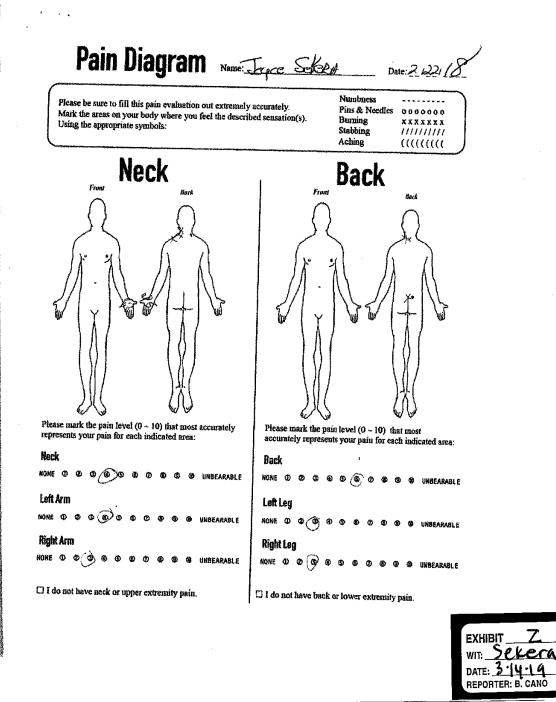

1 BY MR. ROYAL:

So while we were off the record, I had you look 2 Q. at the documents we marked as DD that are actually 3 various pain diagrams from Dr. Shah. And the dates --4 I've got various dates from documents Bates-stamped 5 Radar 020 through 074. They're not consecutive. 6 They're just within that range. The dates that we 7 looked at -- I had you look at were 4/11/17; 5/2/17; 8 July 10, '17; October 23rd, '17. 9 And I'll represent to you that these are not 10 all of them, that there's lots of these pain diagrams. 11 But in all the diagrams that we've included in 12 Exhibit DD, you've reviewed those and confirmed that you 13 made the markings on these pain diagrams and signed 14 them; correct? 15 Α. Yes. 16 It looks like they're all signed by the doctor. 17 Q. Did the doctor sign these in your presence? Do 18 you remember? 19 Α. Yes. 20 When you would fill these out, would the doctor Ο. 21 discuss them with you? 22

A. Yes.

23

Q. Let me -- well, my last -- I don't think I'm going to mark this, actually. I'm just going to show

www.oasisreporting.com OASIS REPORTING SERVICES, LLC 702-476-4500 Electronically signed by Blanca Cano (001-009-535-5644) 26f8fe32-dc8d-45b4-8727-0bb39a2f4828

*``* 

| Pa | ge 202                                                   |
|----|----------------------------------------------------------|
| 1  | this to you. This is this is Plaintiff Joyce             |
| 2  | Sekera's second supplemental early case conference       |
| 3  | disclosure statement, list of documents of witnesses,    |
| 4  | and NRCP 16.1 A3 pretrial disclosure.                    |
| 5  | I'm going to turn your attention to page 9 and           |
| 6  | 10.                                                      |
| 7  | A. Okay.                                                 |
| 8  | Q. Have you seen this document before, by the way?       |
| 9  | A. Not to my knowledge.                                  |
| 10 | Q. Okay. Have you even under where it says               |
| 11 | "Computation of Damages," it lists all of your providers |
| 12 | over the next over these two pages, 9 and 10.            |
| 13 | I'd like you to look at this list and indicate           |
| 14 | for me if there are any providers that have rendered     |
| 15 | care to you as a result of this incident who are not     |
| 16 | listed.                                                  |
| 17 | A. (Reading document.)                                   |
| 18 | Yes. It looks right.                                     |
| 19 | Q. Okay. Now, when is the last time that you             |
| 20 | presented to a medical provider? Was it Dr. Smith? Was   |
| 21 | he the last provider that you saw?                       |
| 22 | A. Yes.                                                  |
| 23 | Q. And did I think you saw him within the last           |
| 24 | month; right?                                            |
| 25 | A. Yes.                                                  |
|    |                                                          |