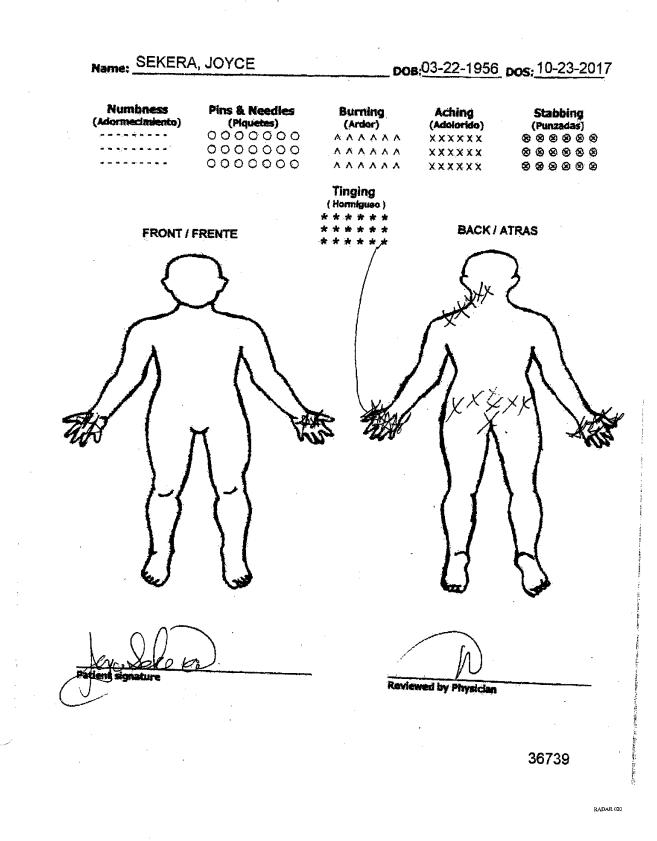

1 BY MR. ROYAL:

So while we were off the record, I had you look 2 Q. at the documents we marked as DD that are actually 3 various pain diagrams from Dr. Shah. And the dates --4 I've got various dates from documents Bates-stamped 5 Radar 020 through 074. They're not consecutive. 6 They're just within that range. The dates that we 7 looked at -- I had you look at were 4/11/17; 5/2/17; 8 July 10, '17; October 23rd, '17. 9 And I'll represent to you that these are not 10 all of them, that there's lots of these pain diagrams. 11 But in all the diagrams that we've included in 12 Exhibit DD, you've reviewed those and confirmed that you 13 made the markings on these pain diagrams and signed 14 them; correct? 15 Α. Yes. 16 It looks like they're all signed by the doctor. 17 Q. Did the doctor sign these in your presence? Do 18 you remember? 19 Α. Yes. 20 When you would fill these out, would the doctor Ο. 21 discuss them with you? 22

A. Yes.

23

Q. Let me -- well, my last -- I don't think I'm going to mark this, actually. I'm just going to show

www.oasisreporting.com OASIS REPORTING SERVICES, LLC 702-476-4500 Electronically signed by Blanca Cano (001-009-535-5644) 26f8fe32-dc8d-45b4-8727-0bb39a2f4828