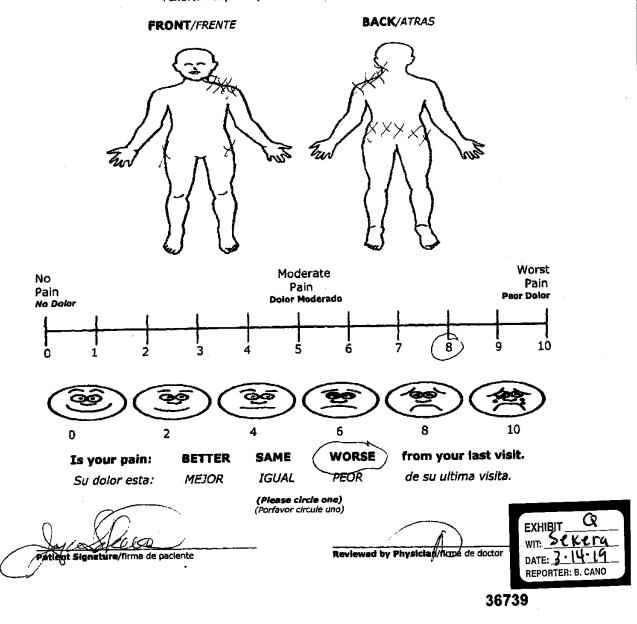

1 BY MR. ROYAL:

So while we were off the record, I had you look 2 Q. at the documents we marked as DD that are actually 3 various pain diagrams from Dr. Shah. And the dates --4 I've got various dates from documents Bates-stamped 5 Radar 020 through 074. They're not consecutive. 6 They're just within that range. The dates that we 7 looked at -- I had you look at were 4/11/17; 5/2/17; 8 July 10, '17; October 23rd, '17. 9 And I'll represent to you that these are not 10 all of them, that there's lots of these pain diagrams. 11 But in all the diagrams that we've included in 12 Exhibit DD, you've reviewed those and confirmed that you 13 made the markings on these pain diagrams and signed 14 them; correct? 15 Α. Yes. 16 It looks like they're all signed by the doctor. 17 Q. Did the doctor sign these in your presence? Do 18 you remember? 19 Α. Yes. 20 When you would fill these out, would the doctor Ο. 21 discuss them with you? 22

A. Yes.

23

Q. Let me -- well, my last -- I don't think I'm going to mark this, actually. I'm just going to show

www.oasisreporting.com OASIS REPORTING SERVICES, LLC 702-476-4500 Electronically signed by Blanca Cano (001-009-535-5644) 26f8fe32-dc8d-45b4-8727-0bb39a2f4828