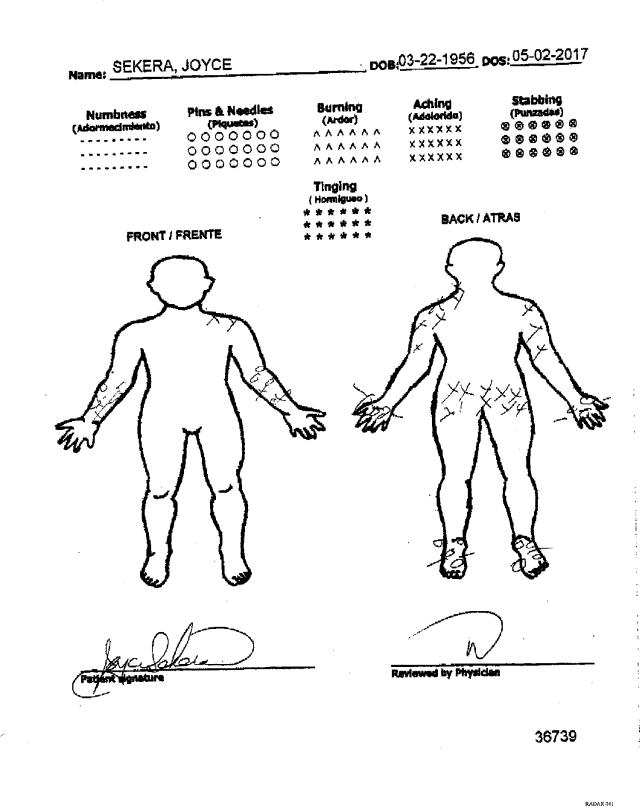

1 BY MR. ROYAL:

So while we were off the record, I had you look 2 Q. at the documents we marked as DD that are actually 3 various pain diagrams from Dr. Shah. And the dates --4 I've got various dates from documents Bates-stamped 5 Radar 020 through 074. They're not consecutive. 6 They're just within that range. The dates that we 7 looked at -- I had you look at were 4/11/17; 5/2/17; 8 July 10, '17; October 23rd, '17. 9 And I'll represent to you that these are not 10 all of them, that there's lots of these pain diagrams. 11 But in all the diagrams that we've included in 12 Exhibit DD, you've reviewed those and confirmed that you 13 made the markings on these pain diagrams and signed 14 them; correct? 15 Α. Yes. 16 It looks like they're all signed by the doctor. 17 Q. Did the doctor sign these in your presence? Do 18 you remember? 19 Α. Yes. 20 When you would fill these out, would the doctor Ο. 21 discuss them with you? 22

A. Yes.

23

Q. Let me -- well, my last -- I don't think I'm going to mark this, actually. I'm just going to show

www.oasisreporting.com OASIS REPORTING SERVICES, LLC 702-476-4500 Electronically signed by Blanca Cano (001-009-535-5644) 26f8fe32-dc8d-45b4-8727-0bb39a2f4828