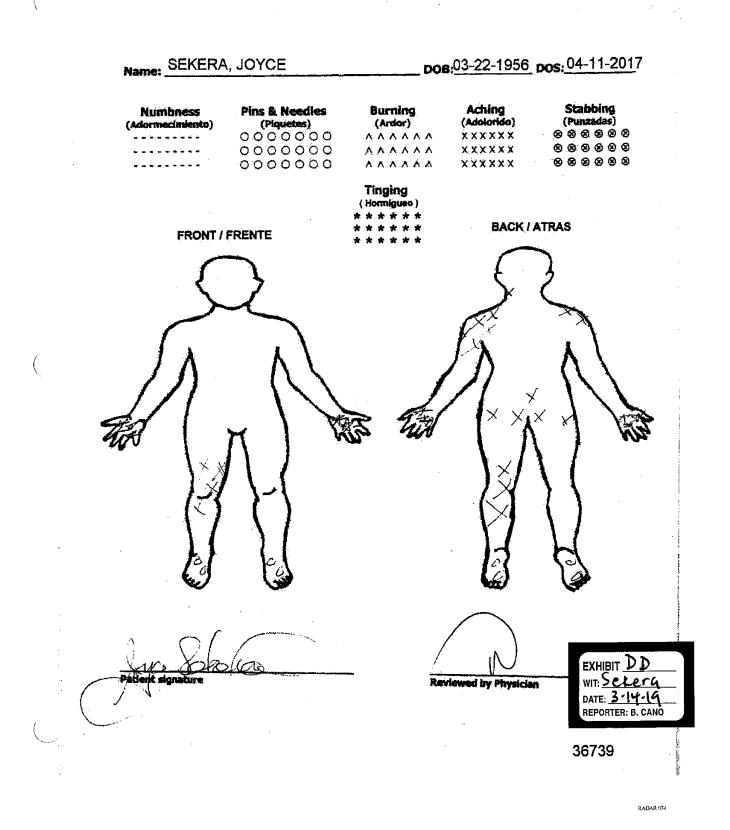

1 BY MR. ROYAL:

So while we were off the record, I had you look 2 Q. at the documents we marked as DD that are actually 3 various pain diagrams from Dr. Shah. And the dates --4 I've got various dates from documents Bates-stamped 5 Radar 020 through 074. They're not consecutive. 6 They're just within that range. The dates that we 7 looked at -- I had you look at were 4/11/17; 5/2/17; 8 July 10, '17; October 23rd, '17. 9 And I'll represent to you that these are not 10 all of them, that there's lots of these pain diagrams. 11 But in all the diagrams that we've included in 12 Exhibit DD, you've reviewed those and confirmed that you 13 made the markings on these pain diagrams and signed 14 them; correct? 15 Α. Yes. 16 It looks like they're all signed by the doctor. 17 Q. Did the doctor sign these in your presence? Do 18 you remember? 19 Α. Yes. 20 When you would fill these out, would the doctor Ο. 21 discuss them with you? 22

A. Yes.

23

Q. Let me -- well, my last -- I don't think I'm going to mark this, actually. I'm just going to show

www.oasisreporting.com OASIS REPORTING SERVICES, LLC 702-476-4500 Electronically signed by Blanca Cano (001-009-535-5644) 26f8fe32-dc8d-45b4-8727-0bb39a2f4828