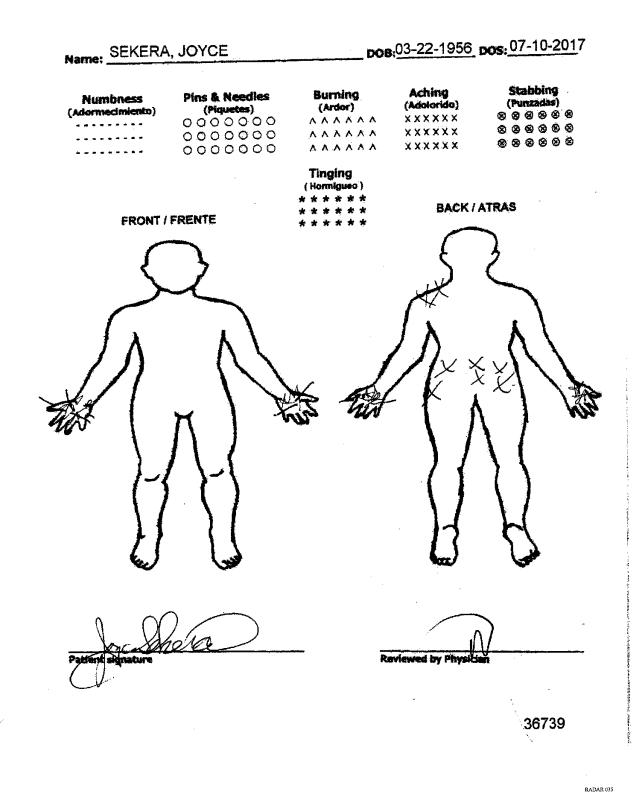

1 BY MR. ROYAL:

So while we were off the record, I had you look 2 Q. at the documents we marked as DD that are actually 3 various pain diagrams from Dr. Shah. And the dates --4 I've got various dates from documents Bates-stamped 5 Radar 020 through 074. They're not consecutive. 6 They're just within that range. The dates that we 7 looked at -- I had you look at were 4/11/17; 5/2/17; 8 July 10, '17; October 23rd, '17. 9 And I'll represent to you that these are not 10 all of them, that there's lots of these pain diagrams. 11 But in all the diagrams that we've included in 12 Exhibit DD, you've reviewed those and confirmed that you 13 made the markings on these pain diagrams and signed 14 them; correct? 15 Α. Yes. 16 It looks like they're all signed by the doctor. 17 Q. Did the doctor sign these in your presence? Do 18 you remember? 19 Α. Yes. 20 When you would fill these out, would the doctor Ο. 21 discuss them with you? 22

A. Yes.

23

Q. Let me -- well, my last -- I don't think I'm going to mark this, actually. I'm just going to show

www.oasisreporting.com OASIS REPORTING SERVICES, LLC 702-476-4500 Electronically signed by Blanca Cano (001-009-535-5644) 26f8fe32-dc8d-45b4-8727-0bb39a2f4828