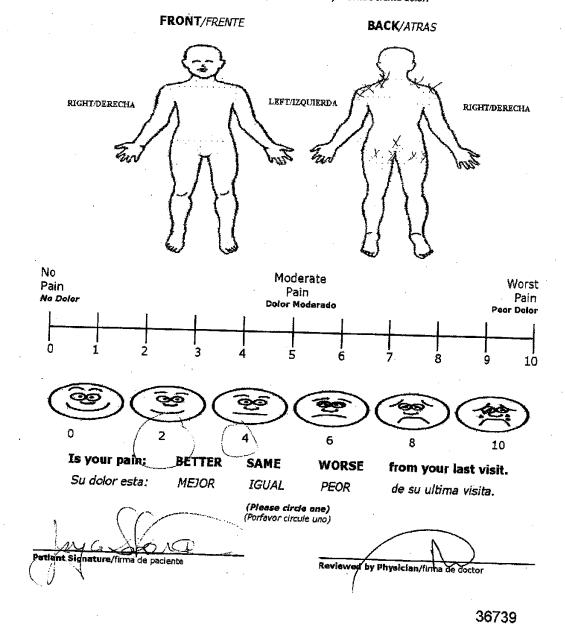

1 BY MR. ROYAL:

So while we were off the record, I had you look 2 Q. at the documents we marked as DD that are actually 3 various pain diagrams from Dr. Shah. And the dates --4 I've got various dates from documents Bates-stamped 5 Radar 020 through 074. They're not consecutive. 6 They're just within that range. The dates that we 7 looked at -- I had you look at were 4/11/17; 5/2/17; 8 July 10, '17; October 23rd, '17. 9 And I'll represent to you that these are not 10 all of them, that there's lots of these pain diagrams. 11 But in all the diagrams that we've included in 12 Exhibit DD, you've reviewed those and confirmed that you 13 made the markings on these pain diagrams and signed 14 them; correct? 15 Α. Yes. 16 It looks like they're all signed by the doctor. 17 Q. Did the doctor sign these in your presence? Do 18 you remember? 19 Α. Yes. 20 When you would fill these out, would the doctor Ο. 21 discuss them with you? 22

A. Yes.

23

Q. Let me -- well, my last -- I don't think I'm going to mark this, actually. I'm just going to show

www.oasisreporting.com OASIS REPORTING SERVICES, LLC 702-476-4500 Electronically signed by Blanca Cano (001-009-535-5644) 26f8fe32-dc8d-45b4-8727-0bb39a2f4828