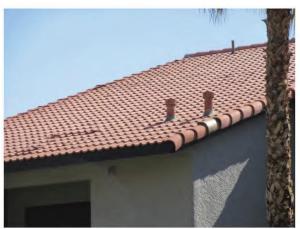

#### 3.2.5 Roof Systems

| ltem                | Description                                                 |                   | Category              | Action  |
|---------------------|-------------------------------------------------------------|-------------------|-----------------------|---------|
| Roof Type           | <ul> <li>✓ Pitched ☐ Flat ☐</li> <li>☐ See Below</li> </ul> | Low-slope Mansard | d 3; See Section<br>2 | n IR/RM |
| Material            | Concrete tile                                               | C                 | Color: Red            |         |
| Age, years          | 30+                                                         | Orig              | inal?                 |         |
| Warranty            | None reported Duration                                      |                   | tion:                 |         |
| Access              | Ladder                                                      | Public acce       | ss? No                | 1       |
| Roof Insulation     | Fiberglass blown-in                                         | 30+               | 2                     | RM      |
| Drains              | None present                                                |                   | NA                    |         |
| Gutters/ Downspouts | None observed                                               | None observed     |                       |         |
| Angillany Fostures  | Parapet walls: No                                           | Chimneys: No      | NA                    |         |
| Ancillary Features  | Flashing: No Coping: No                                     |                   | NA                    | -       |
| Green Technology    | No                                                          | No                |                       |         |
| Comments            |                                                             |                   |                       |         |