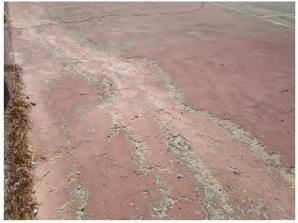

## 3.1.6 Flatwork: Parking Areas and Walkways

| ltem                 | Description                                                              |                                            | Category            | Action *     |
|----------------------|--------------------------------------------------------------------------|--------------------------------------------|---------------------|--------------|
|                      | Asphalt Brick Pavers                                                     | No of Spaces                               | -                   |              |
| Pavement             | Alligator cracking                                                       | Potholes Transverse Longitudinal Cracks    |                     | RR           |
| Seal Coat            | Approximate Age: 2                                                       | Years                                      | 2                   | RR           |
| Garages/<br>Carports | 71 carports providing covered par                                        | king for 712 cars.                         | 3; See<br>Section 2 | IR/RM        |
| Sidewalks            | Flagstone                                                                | isphalt<br>Drick Pavers<br>Gevere cracking | 4; See<br>Section 2 | IR/RM        |
|                      | Trip Hazard(s)                                                           |                                            |                     |              |
| Patios               | ✓     Concrete       ☐     Flagstone                                     | Asphalt<br>Brick Pavers                    | 3                   | RM           |
| Patios               | <ul> <li>✓ Moderate cracking</li> <li>☐ Trip Hazard(s)</li> </ul>        | ✓ Moderate cracking Severe cracking        |                     | RM           |
|                      | Concrete                                                                 | Concrete Brick Pavers                      |                     |              |
| Pool Decks           | <ul> <li>Moderate cracking</li> <li>✓</li> <li>Trip Hazard(s)</li> </ul> | Severe cracking                            | 4; See<br>Section 2 | IR/RM        |
| Comments             | Costs for repairing pool decks are Section 2.5.                          | included in the estimat                    | e provide for p     | ool repairs. |