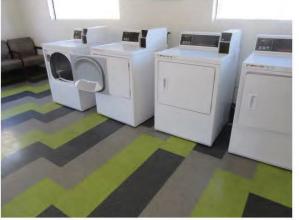

ed landing and missing carpet



21. View of typical patios and balconies with stucco enclosures.



23. Unit entry doors are metal assemblies in wood frames.



22. View of a typical patio/balcony with stained carpet from pigeon droppings.



24. The building windows are double pane single-hung assemblies in metal frames.

f3, inc. Projec**3792**0588





25. The leasing office is located in a separate building on the Property.



26. Interior finishes in the leasing office building.



27. A kitchen is located in the leasing office building.



28. Four in-ground swimming pools are located at the Property.



29. One of the pools is inoperative and has been drained.



30. One of the pools is damaged and has been drained.

f3, inc. Projec**3793**0588





31. View of damaged pool deck.



32. Four laundry buildings are located on the Property.



33. The laundry building on the southwest side of the Property has been damaged by vandals and the equipment is missing.



35. One sports court is located on the Property.



34. View of mail pavilion.



36. The sports court is cracked and damaged.

f3, inc. Projec**3794**0588





37. Domestic hot water is provided by individual natural gas-fired water heaters.



38. Drain lines are PVC.



39. Heating in the units is provided via natural gas-fired furnaces.



40. Cooling in the units is provided via pad-mounted A/C condensing units.



42. Power to the buildings is provided by pad-mounted transformers located throughout the Property.

41. Temperature in the units is controls by manual wallmounted thermostats.

Liberty Villa