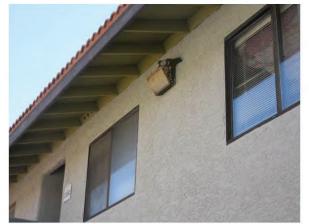

# 3.2.4 Building Cladding (Exterior Wall Finishes)

| ltem                          | Description                                                                                                                                                                                                                                                                            | Category            | Action * |
|-------------------------------|----------------------------------------------------------------------------------------------------------------------------------------------------------------------------------------------------------------------------------------------------------------------------------------|---------------------|----------|
| Material                      | Aluminum siding       Brick veneer       ✓ Stucco         Cement fiber siding       Concrete block       EIFS         Composition board       Vinyl siding         Split faced block       T1-11 Plywood         Wood clapboard       Wood shake         Stone veneer       Vood shake | 3; See Section<br>2 | IR/RR    |
| Condition                     | The siding requires painting to maintain the finish.                                                                                                                                                                                                                                   |                     |          |
| Soffits                       | Wood                                                                                                                                                                                                                                                                                   | 3                   | RR       |
| Fascia                        | Wood                                                                                                                                                                                                                                                                                   | 3                   | RR       |
| Trim                          | Wood                                                                                                                                                                                                                                                                                   | 3                   | RR       |
| Type and Age of<br>Insulation |                                                                                                                                                                                                                                                                                        |                     |          |

#### 3.2.5 Roof Systems

| ltem                | Description                                                 |                   | Category              | Action  |
|---------------------|-------------------------------------------------------------|-------------------|-----------------------|---------|
| Roof Type           | <ul> <li>✓ Pitched ☐ Flat ☐</li> <li>☐ See Below</li> </ul> | Low-slope Mansard | d 3; See Section<br>2 | n IR/RM |
| Material            | Concrete tile                                               | C                 | Color: Red            |         |
| Age, years          | 30+                                                         | Orig              | inal?                 |         |
| Warranty            | None reported Duration                                      |                   | tion:                 |         |
| Access              | Ladder                                                      | Public acce       | ss? No                | 1       |
| Roof Insulation     | Fiberglass blown-in                                         | 30+               | 2                     | RM      |
| Drains              | None present                                                |                   | NA                    |         |
| Gutters/ Downspouts | None observed                                               | None observed     |                       |         |
| Angillany Fostures  | Parapet walls: No                                           | Chimneys: No      | NA                    |         |
| Ancillary Features  | Flashing: No Coping: No                                     |                   | NA                    | -       |
| Green Technology    | No                                                          | No                |                       |         |
| Comments            |                                                             |                   |                       |         |