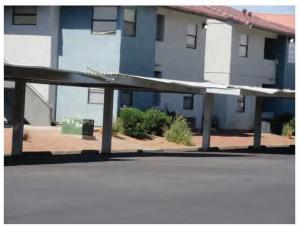

## 3.1.6 Flatwork: Parking Areas and Walkways

| ltem                 | Description                                                              |                                            | Category            | Action *     |
|----------------------|--------------------------------------------------------------------------|--------------------------------------------|---------------------|--------------|
|                      | Asphalt Brick Pavers                                                     | No of Spaces                               | -                   |              |
| Pavement             | Alligator cracking                                                       | Potholes Transverse Longitudinal Cracks    |                     | RR           |
| Seal Coat            | Approximate Age: 2                                                       | Years                                      | 2                   | RR           |
| Garages/<br>Carports | 71 carports providing covered par                                        | king for 712 cars.                         | 3; See<br>Section 2 | IR/RM        |
| Sidewalks            | Flagstone                                                                | isphalt<br>Drick Pavers<br>Gevere cracking | 4; See<br>Section 2 | IR/RM        |
|                      | Trip Hazard(s)                                                           |                                            |                     |              |
| Patios               | ✓     Concrete       ☐     Flagstone                                     | Asphalt<br>Brick Pavers                    | 3                   | RM           |
| Patios               | <ul> <li>✓ Moderate cracking</li> <li>☐ Trip Hazard(s)</li> </ul>        | ✓ Moderate cracking Severe cracking        |                     | RM           |
|                      | Concrete                                                                 | Concrete Brick Pavers                      |                     |              |
| Pool Decks           | <ul> <li>Moderate cracking</li> <li>✓</li> <li>Trip Hazard(s)</li> </ul> | Severe cracking                            | 4; See<br>Section 2 | IR/RM        |
| Comments             | Costs for repairing pool decks are Section 2.5.                          | included in the estimat                    | e provide for p     | ool repairs. |