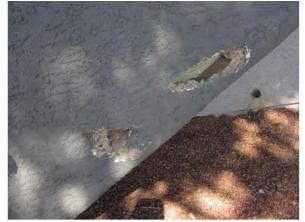

# 3.2.4 Building Cladding (Exterior Wall Finishes)

| ltem                          | Description                                                                                                                                                                                                                                                                            | Category            | Action * |
|-------------------------------|----------------------------------------------------------------------------------------------------------------------------------------------------------------------------------------------------------------------------------------------------------------------------------------|---------------------|----------|
| Material                      | Aluminum siding       Brick veneer       ✓ Stucco         Cement fiber siding       Concrete block       EIFS         Composition board       Vinyl siding         Split faced block       T1-11 Plywood         Wood clapboard       Wood shake         Stone veneer       Vood shake | 3; See Section<br>2 | IR/RR    |
| Condition                     | The siding requires painting to maintain the finish.                                                                                                                                                                                                                                   |                     |          |
| Soffits                       | Wood                                                                                                                                                                                                                                                                                   | 3                   | RR       |
| Fascia                        | Wood                                                                                                                                                                                                                                                                                   | 3                   | RR       |
| Trim                          | Wood                                                                                                                                                                                                                                                                                   | 3                   | RR       |
| Type and Age of<br>Insulation |                                                                                                                                                                                                                                                                                        |                     |          |