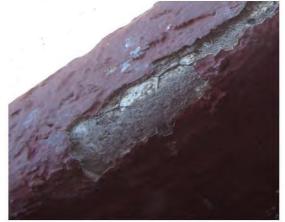

# 3.2.4 Building Cladding (Exterior Wall Finishes)

| ltem                          | Description                                                                                                                                                                                                                                                                            | Category            | Action * |
|-------------------------------|----------------------------------------------------------------------------------------------------------------------------------------------------------------------------------------------------------------------------------------------------------------------------------------|---------------------|----------|
| Material                      | Aluminum siding       Brick veneer       ✓ Stucco         Cement fiber siding       Concrete block       EIFS         Composition board       Vinyl siding         Split faced block       T1-11 Plywood         Wood clapboard       Wood shake         Stone veneer       Vood shake | 3; See Section<br>2 | IR/RR    |
| Condition                     | The siding requires painting to maintain the finish.                                                                                                                                                                                                                                   |                     |          |
| Soffits                       | Wood                                                                                                                                                                                                                                                                                   | 3                   | RR       |
| Fascia                        | Wood                                                                                                                                                                                                                                                                                   | 3                   | RR       |
| Trim                          | Wood                                                                                                                                                                                                                                                                                   | 3                   | RR       |
| Type and Age of<br>Insulation |                                                                                                                                                                                                                                                                                        |                     |          |