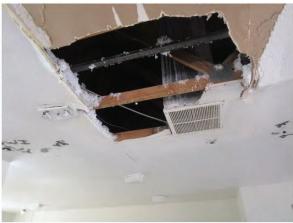

#### 3.2.5 Roof Systems

| ltem                | Description                                                 |                   | Category              | Action  |
|---------------------|-------------------------------------------------------------|-------------------|-----------------------|---------|
| Roof Type           | <ul> <li>✓ Pitched ☐ Flat ☐</li> <li>☐ See Below</li> </ul> | Low-slope Mansard | d 3; See Section<br>2 | n IR/RM |
| Material            | Concrete tile                                               | C                 | Color: Red            |         |
| Age, years          | 30+                                                         | Orig              | inal?                 |         |
| Warranty            | None reported Duration                                      |                   | tion:                 |         |
| Access              | Ladder                                                      | Public acce       | ss? No                | 1       |
| Roof Insulation     | Fiberglass blown-in                                         | 30+               | 2                     | RM      |
| Drains              | None present                                                |                   | NA                    |         |
| Gutters/ Downspouts | None observed                                               | None observed     |                       |         |
| Angillany Fostures  | Parapet walls: No                                           | Chimneys: No      | NA                    |         |
| Ancillary Features  | Flashing: No Coping: No                                     |                   | NA                    | -       |
| Green Technology    | No                                                          | No                |                       |         |
| Comments            |                                                             |                   |                       |         |