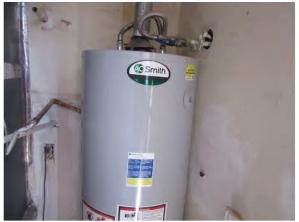

Location Factor: 1.08 Annual Cost Per Unit/Year (uninflated) \$406 Annual Cost Per Unit / Year (inflated) \$446

| ction No. | Item                                             | Capital Expense Category                     | Average<br>EUL (yr.) | Effective<br>Age (yr.) | RUL (yr.) | Quantity | Unit of<br>Measure | Unit Cost   | Total Cost over<br>Eval. Period | Year 1    | Year 2    | Year 3    | Year 4      | Year 5      | Year 6      | Year 7   |
|-----------|--------------------------------------------------|----------------------------------------------|----------------------|------------------------|-----------|----------|--------------------|-------------|---------------------------------|-----------|-----------|-----------|-------------|-------------|-------------|----------|
| 1         | Site                                             |                                              |                      |                        | -         |          |                    |             |                                 |           |           | -         |             | -           |             |          |
| 3.1.6     | Asphalt Seal Coat and Striping                   | Parking / Paving/ Sidewalks                  | 5                    | 2                      | 3         | 446,250  | SF                 | \$0.20      | \$89,250                        | 12        |           | \$89,250  |             |             |             |          |
| 3.2.8     | Swimming Pool Repairs/Refurbishment              | Other Site Capital Expense                   | 8                    | 0-5                    | 3+        | 2        | Allow              | \$10,000.00 | \$20,000                        | 1 1       |           | \$20,000  |             |             |             |          |
| 2         | Structural Frame and Building Envelope (Architec | tural Components)                            | 1                    |                        | -         |          |                    |             |                                 |           |           |           |             |             |             |          |
| 3.2.4     | Exterior Walls - Paint/Finish/Power Wash         | Building / Exterior                          | 10                   | 5                      | 5         | 720      | Unit               | \$500.00    | \$360,000                       | 1 1       | 1 1       | F         |             | \$360,000   | 1.11        |          |
| 3         | Mechanical / Electrical / Plumbing Systems       |                                              | -                    |                        |           |          |                    |             |                                 |           |           |           | -           | ·           |             |          |
| 3.3.1     | Gas Water Heaters - Individual                   | Electrical / Plumbing                        | 15                   | 1+                     | 1+        | 315      | EA                 | \$450.00    | \$141,750                       | \$20,250  | \$20,250  | \$20,250  | \$20,250    | \$20,250    | \$20,250    | \$20,250 |
| 3.3.3     | Pad / Roof Mounted Condenser                     | HVAC and Other Building Systems              | 20                   | 1+                     | 1+        | 210      | EA                 | \$900.00    | \$189,000                       | \$27,000  | \$27,000  | \$27,000  | \$27,000    | \$27,000    | \$27,000    | \$27,000 |
| 3.3.3     | Gas Forced Air Units (FAU's) - Replacement       | HVAC and Other Building Systems              | 20                   | 1+                     | 1+        | 210      | EA                 | \$900.00    | \$189,000                       | \$27,000  | \$27,000  | \$27,000  | \$27,000    | \$27,000    | \$27,000    | \$27,000 |
| 4         | Interior Elements (Dwelling Units / Common Area  | )                                            | 1                    | 3                      | -         | -        | -                  | 1           | -                               | -         | -         |           | -           | -           |             |          |
| 3.4.4     | Carpet                                           | Carpeting and Vinyl Expense                  | 7                    | 1+                     | 1+        | 588      | Unit               | \$850.00    | \$499,800                       | \$71,400  | \$71,400  | \$71,400  | \$71,400    | \$71,400    | \$71,400    | \$71,400 |
| 3.4.4     | Vinyl Flooring                                   | Carpeting and Vinyl Expense                  | 10                   | 1+                     | 1+        | 420      | Unit               | \$300.00    | \$126,000                       | \$18,000  | \$18,000  | \$18,000  | \$18,000    | \$18,000    | \$18,000    | \$18,000 |
| 3.4.6     | Refrigerator                                     | Appliance Capital Expenditures RR            | 10                   | 1+                     | 1+        | 406      | Ea                 | \$500.00    | \$203,000                       | \$29,000  | \$29,000  | \$29,000  | \$29,000    | \$29,000    | \$29,000    | \$29,000 |
| 3.4.6     | Range / Oven Gas                                 | Appliance Capital Expenditures RR            | 15                   | 1+                     | 1+        | 245      | Ea                 | \$400.00    | \$98,000                        | \$14,000  | \$14,000  | \$14,000  | \$14,000    | \$14,000    | \$14,000    | \$14,000 |
| 3.4.6     | Dishwasher                                       | Appliance Capital Expenditures RR            | 10                   | 1+                     | 1+        | 420      | Ea                 | \$315.00    | \$132,300                       | \$18,900  | \$18,900  | \$18,900  | \$18,900    | \$18,900    | \$18,900    | \$18,900 |
| 1         | Miscellaneous/Other                              |                                              | -                    | -                      | -         | -        | -                  |             |                                 |           | -         |           | _           | -           |             | -        |
|           |                                                  |                                              |                      | -                      |           | + +      | 1                  | -           |                                 | 1         |           |           |             | 1           | 1           |          |
|           | *Section 2.6, Replacement Reserve costs above    | e are based on the completion of all immedia | ite repairs in S     | ection 2.5.            |           |          |                    |             | -                               |           |           |           |             |             |             |          |
|           | Total Uninflated                                 |                                              |                      |                        |           |          |                    |             | \$2,048,100                     | \$225,550 | \$225,550 | \$334,800 | \$225,550   | \$585,550   | \$225,550   | \$225,   |
|           | Total, Inflated (annual inflation factor @3%)    |                                              |                      |                        |           |          |                    |             |                                 | \$225,550 | \$232,317 | \$355,189 | \$246,465   | \$659,042   | \$261,474   | \$269,3  |
|           | Cumulative Total                                 |                                              |                      |                        |           |          |                    |             |                                 | \$225,550 | \$457,867 | \$813,056 | \$1,059,520 | \$1,718,562 | \$1,980.036 | \$2.249. |
|           |                                                  |                                              |                      |                        |           |          |                    |             |                                 |           | 1 1 1     |           |             |             |             |          |