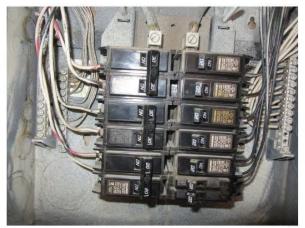

andals and the equipment is missing.



35. One sports court is located on the Property.



34. View of mail pavilion.



36. The sports court is cracked and damaged.

f3, inc. Projec**3794**0588





37. Domestic hot water is provided by individual natural gas-fired water heaters.



38. Drain lines are PVC.



39. Heating in the units is provided via natural gas-fired furnaces.



40. Cooling in the units is provided via pad-mounted A/C condensing units.



42. Power to the buildings is provided by pad-mounted transformers located throughout the Property.

41. Temperature in the units is controls by manual wallmounted thermostats.

Liberty Village Apartments – Las Vegas, NV









43. Electric service is individually metered.



44. Breaker panels provide overload circuit protection.



45. Branch wiring is copper.



46. Fire hydrants are located on the Property.



47. Dwelling unit finishes include painted drywall walls and ceilings. Flooring is wood-look laminate.



48. Kitchen cabinets are painted or stained wood with laminated countertops.

f3, inc. Projec**37%**0588







49. Management provides a dishwasher and refrigerator in each dwelling unit.



50. Management provides a natural gas range in each dwelling unit.



51. Kitchen cabinets are stained or painted wood with faux marble countertops and integral sinks.



52. Bathtubs are fiberglass with ceramic tile shower surrounds.



54. View of ceiling damage in a down unit.

2019/09/09

53. Bedrooms have carpeting.





55. View of partially removed drywall and flooring in a down unit.



56. View of missing