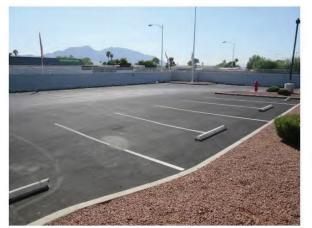

## 3.1.6 Flatwork: Parking Areas and Walkways

| ltem                 | Description                                                              |                                            | Category            | Action *     |
|----------------------|--------------------------------------------------------------------------|--------------------------------------------|---------------------|--------------|
|                      | Asphalt Brick Pavers                                                     | No of Spaces                               | -                   |              |
| Pavement             | Alligator cracking                                                       | Potholes Transverse Longitudinal Cracks    |                     | RR           |
| Seal Coat            | Approximate Age: 2                                                       | Years                                      | 2                   | RR           |
| Garages/<br>Carports | 71 carports providing covered par                                        | king for 712 cars.                         | 3; See<br>Section 2 | IR/RM        |
| Sidewalks            | Flagstone                                                                | isphalt<br>Drick Pavers<br>Gevere cracking | 4; See<br>Section 2 | IR/RM        |
|                      | Trip Hazard(s)                                                           |                                            |                     |              |
| Patios               | ✓     Concrete       ☐     Flagstone                                     | Asphalt<br>Brick Pavers                    | 3                   | RM           |
| Patios               | <ul> <li>✓ Moderate cracking</li> <li>☐ Trip Hazard(s)</li> </ul>        | ✓ Moderate cracking Severe cracking        |                     | RM           |
|                      | Concrete                                                                 | Concrete Brick Pavers                      |                     |              |
| Pool Decks           | <ul> <li>Moderate cracking</li> <li>✓</li> <li>Trip Hazard(s)</li> </ul> | Severe cracking                            | 4; See<br>Section 2 | IR/RM        |
| Comments             | Costs for repairing pool decks are Section 2.5.                          | included in the estimat                    | e provide for p     | ool repairs. |