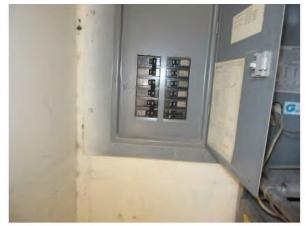

on the southwest side of the Property has been damaged by vandals and the equipment is missing.



35. One sports court is located on the Property.



34. View of mail pavilion.



36. The sports court is cracked and damaged.

f3, inc. Projec**3794**0588





37. Domestic hot water is provided by individual natural gas-fired water heaters.



38. Drain lines are PVC.



39. Heating in the units is provided via natural gas-fired furnaces.



40. Cooling in the units is provided via pad-mounted A/C condensing units.



42. Power to the buildings is provided by pad-mounted transformers located throughout the Property.

41. Temperature in the units is controls by manual wallmounted thermostats.

Liberty Village Apartments – Las Vegas, NV









43. Electric service is individually metered.



44. Breaker panels provide overload circuit protection.



45. Branch wiring is copper.



46. Fire hydrants are located on the Property.



47. Dwelling unit finishes include painted drywall walls and ceilings. Flooring is wood-look laminate.



48. Kitchen cabinets are painted or stained wood with laminated countertops.

f3, inc. Projec**37%**0588







49. Management provides a dishwasher and refrigerator in each dwelling unit.



50. Management provides a natural gas range in each dwelling unit.



51. Kitchen cabinets are stained or painted wood with faux marble countertops and integral sinks.



52. Bathtubs are fiberglass with ceramic tile shower surrounds.



54. View of ceiling damage in a down unit.

2019/09/09

53. Bedrooms have carpeting.





55. View of partially removed d