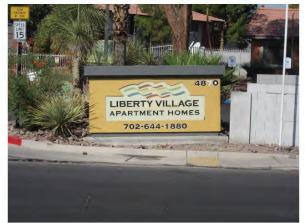

#### **3.2.1** Apartment Structure(s)

The buildings were constructed in one phase between 1986 and 1987 according to the Clark County Assessor. Construction is typical light wood framing with slab on grade foundations, pitched concrete tile roofs, and painted stucco exteriors.

The construction for all buildings is identical with roofs, exteriors, and interiors all of the same quality and design.