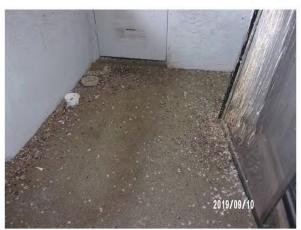

## 3.1.6 Flatwork: Parking Areas and Walkways

| ltem                 | Description                                                              |                                            | Category            | Action *     |
|----------------------|--------------------------------------------------------------------------|--------------------------------------------|---------------------|--------------|
|                      | Asphalt Brick Pavers                                                     | No of Spaces                               | -                   |              |
| Pavement             | Alligator cracking                                                       | Potholes Transverse Longitudinal Cracks    |                     | RR           |
| Seal Coat            | Approximate Age: 2                                                       | Years                                      | 2                   | RR           |
| Garages/<br>Carports | 71 carports providing covered par                                        | king for 712 cars.                         | 3; See<br>Section 2 | IR/RM        |
| Sidewalks            | Flagstone                                                                | isphalt<br>Drick Pavers<br>Gevere cracking | 4; See<br>Section 2 | IR/RM        |
|                      | Trip Hazard(s)                                                           |                                            |                     |              |
| Patios               | ✓     Concrete       ☐     Flagstone                                     | Asphalt<br>Brick Pavers                    | 3                   | RM           |
| Patios               | <ul> <li>✓ Moderate cracking</li> <li>☐ Trip Hazard(s)</li> </ul>        | ✓ Moderate cracking Severe cracking        |                     | RM           |
|                      | Concrete                                                                 | Concrete Brick Pavers                      |                     |              |
| Pool Decks           | <ul> <li>Moderate cracking</li> <li>✓</li> <li>Trip Hazard(s)</li> </ul> | Severe cracking                            | 4; See<br>Section 2 | IR/RM        |
| Comments             | Costs for repairing pool decks are Section 2.5.                          | included in the estimat                    | e provide for p     | ool repairs. |