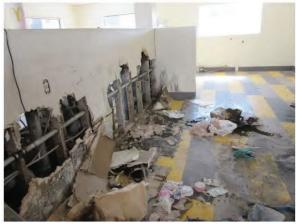

and balconies with stucco enclosures.



23. Unit entry doors are metal assemblies in wood frames.



22. View of a typical patio/balcony with stained carpet from pigeon droppings.



24. The building windows are double pane single-hung assemblies in metal frames.

f3, inc. Projec**3792**0588





25. The leasing office is located in a separate building on the Property.



26. Interior finishes in the leasing office building.



27. A kitchen is located in the leasing office building.



28. Four in-ground swimming pools are located at the Property.



29. One of the pools is inoperative and has been drained.



30. One of the pools is damaged and has been drained.

f3, inc. Projec**3793**0588





31. View of damaged pool deck.



32. Four laundry buildings are located on the Property.



33. The laundry building on the southwest side of the Property has been damaged by vandals and the equipment is missing.



35. One sports court is located on the Property.



34. View of mail pavilion.



36. The sports court is cracked and damaged.

f3, inc. Projec**3794**0588





37. Domestic hot water is provided by individual natural gas-fired water heaters.



38. Drain lines are PVC.



39. Heating in the units is provided via natural gas-fired furnaces.



40. Cooling in the units is provided via pad-mounted A/C condensing units.



42. Power to the buildings is provided by pad-mounted transformers located throughout the Property.

41. Temperature in the units is controls by manual wallmounted thermostats.

Liberty Village Apartments – Las Vegas, NV









43. Electric service