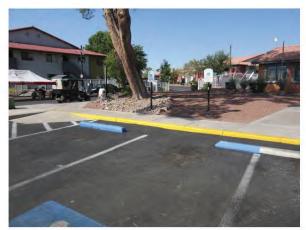

## 3.1.6 Flatwork: Parking Areas and Walkways

| ltem                 | Description                                                              |                                            | Category            | Action *     |
|----------------------|--------------------------------------------------------------------------|--------------------------------------------|---------------------|--------------|
|                      | Asphalt Brick Pavers                                                     | No of Spaces                               | -                   |              |
| Pavement             | Alligator cracking                                                       | Potholes Transverse Longitudinal Cracks    |                     | RR           |
| Seal Coat            | Approximate Age: 2                                                       | Years                                      | 2                   | RR           |
| Garages/<br>Carports | 71 carports providing covered par                                        | king for 712 cars.                         | 3; See<br>Section 2 | IR/RM        |
| Sidewalks            | Flagstone                                                                | isphalt<br>Drick Pavers<br>Gevere cracking | 4; See<br>Section 2 | IR/RM        |
|                      | Trip Hazard(s)                                                           |                                            |                     |              |
| Patios               | ✓     Concrete       ☐     Flagstone                                     | Asphalt<br>Brick Pavers                    | 3                   | RM           |
| Patios               | <ul> <li>✓ Moderate cracking</li> <li>☐ Trip Hazard(s)</li> </ul>        | ✓ Moderate cracking Severe cracking        |                     | RM           |
|                      | Concrete                                                                 | Concrete Brick Pavers                      |                     |              |
| Pool Decks           | <ul> <li>Moderate cracking</li> <li>✓</li> <li>Trip Hazard(s)</li> </ul> | Severe cracking                            | 4; See<br>Section 2 | IR/RM        |
| Comments             | Costs for repairing pool decks are Section 2.5.                          | included in the estimat                    | e provide for p     | ool repairs. |