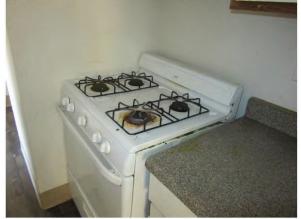

Location Factor: 1.08 Annual Cost Per Unit/Year (uninflated) \$406 Annual Cost Per Unit / Year (inflated) \$446

| ction No. | Item                                             | Capital Expense Category                     | Average<br>EUL (yr.) | Effective<br>Age (yr.) | RUL (yr.) | Quantity | Unit of<br>Measure | Unit Cost   | Total Cost over<br>Eval. Period | Year 1    | Year 2    | Year 3    | Year 4      | Year 5      | Year 6      | Year 7   |
|-----------|--------------------------------------------------|----------------------------------------------|----------------------|------------------------|-----------|----------|--------------------|-------------|---------------------------------|-----------|-----------|-----------|-------------|-------------|-------------|----------|
| 1         | Site                                             |                                              |                      |                        | -         |          |                    |             |                                 |           |           | -         |             | -           |             |          |
| 3.1.6     | Asphalt Seal Coat and Striping                   | Parking / Paving/ Sidewalks                  | 5                    | 2                      | 3         | 446,250  | SF                 | \$0.20      | \$89,250                        | 12        |           | \$89,250  |             |             |             |          |
| 3.2.8     | Swimming Pool Repairs/Refurbishment              | Other Site Capital Expense                   | 8                    | 0-5                    | 3+        | 2        | Allow              | \$10,000.00 | \$20,000                        | 1 1       |           | \$20,000  |             |             |             |          |
| 2         | Structural Frame and Building Envelope (Architec | tural Components)                            | 1                    |                        | -         |          |                    |             |                                 |           |           |           |             |             |             |          |
| 3.2.4     | Exterior Walls - Paint/Finish/Power Wash         | Building / Exterior                          | 10                   | 5                      | 5         | 720      | Unit               | \$500.00    | \$360,000                       | 1 1       | 1 1       | F         |             | \$360,000   | 1.11        |          |
| 3         | Mechanical / Electrical / Plumbing Systems       |                                              | -                    |                        |           |          |                    |             |                                 |           |           |           | -           | ·           |             |          |
| 3.3.1     | Gas Water Heaters - Individual                   | Electrical / Plumbing                        | 15                   | 1+                     | 1+        | 315      | EA                 | \$450.00    | \$141,750                       | \$20,250  | \$20,250  | \$20,250  | \$20,250    | \$20,250    | \$20,250    | \$20,250 |
| 3.3.3     | Pad / Roof Mounted Condenser                     | HVAC and Other Building Systems              | 20                   | 1+                     | 1+        | 210      | EA                 | \$900.00    | \$189,000                       | \$27,000  | \$27,000  | \$27,000  | \$27,000    | \$27,000    | \$27,000    | \$27,000 |
| 3.3.3     | Gas Forced Air Units (FAU's) - Replacement       | HVAC and Other Building Systems              | 20                   | 1+                     | 1+        | 210      | EA                 | \$900.00    | \$189,000                       | \$27,000  | \$27,000  | \$27,000  | \$27,000    | \$27,000    | \$27,000    | \$27,000 |
| 4         | Interior Elements (Dwelling Units / Common Area  | )                                            | 1                    | 3                      | -         | -        | -                  | 1           | -                               | -         | -         |           | -           | -           |             |          |
| 3.4.4     | Carpet                                           | Carpeting and Vinyl Expense                  | 7                    | 1+                     | 1+        | 588      | Unit               | \$850.00    | \$499,800                       | \$71,400  | \$71,400  | \$71,400  | \$71,400    | \$71,400    | \$71,400    | \$71,400 |
| 3.4.4     | Vinyl Flooring                                   | Carpeting and Vinyl Expense                  | 10                   | 1+                     | 1+        | 420      | Unit               | \$300.00    | \$126,000                       | \$18,000  | \$18,000  | \$18,000  | \$18,000    | \$18,000    | \$18,000    | \$18,000 |
| 3.4.6     | Refrigerator                                     | Appliance Capital Expenditures RR            | 10                   | 1+                     | 1+        | 406      | Ea                 | \$500.00    | \$203,000                       | \$29,000  | \$29,000  | \$29,000  | \$29,000    | \$29,000    | \$29,000    | \$29,000 |
| 3.4.6     | Range / Oven Gas                                 | Appliance Capital Expenditures RR            | 15                   | 1+                     | 1+        | 245      | Ea                 | \$400.00    | \$98,000                        | \$14,000  | \$14,000  | \$14,000  | \$14,000    | \$14,000    | \$14,000    | \$14,000 |
| 3.4.6     | Dishwasher                                       | Appliance Capital Expenditures RR            | 10                   | 1+                     | 1+        | 420      | Ea                 | \$315.00    | \$132,300                       | \$18,900  | \$18,900  | \$18,900  | \$18,900    | \$18,900    | \$18,900    | \$18,900 |
| 1         | Miscellaneous/Other                              |                                              | -                    | -                      | -         | -        | -                  |             |                                 |           | -         |           | _           | -           |             | -        |
|           |                                                  |                                              |                      | -                      |           | + +      | 1                  | -           |                                 | 1         |           |           |             | 1           | 1           |          |
|           | *Section 2.6, Replacement Reserve costs above    | e are based on the completion of all immedia | ite repairs in S     | ection 2.5.            |           |          |                    |             | -                               |           |           |           |             |             |             |          |
|           | Total Uninflated                                 |                                              |                      |                        |           |          |                    |             | \$2,048,100                     | \$225,550 | \$225,550 | \$334,800 | \$225,550   | \$585,550   | \$225,550   | \$225,   |
|           | Total, Inflated (annual inflation factor @3%)    |                                              |                      |                        |           |          |                    |             |                                 | \$225,550 | \$232,317 | \$355,189 | \$246,465   | \$659,042   | \$261,474   | \$269,3  |
|           | Cumulative Total                                 |                                              |                      |                        |           |          |                    |             |                                 | \$225,550 | \$457,867 | \$813,056 | \$1,059,520 | \$1,718,562 | \$1,980.036 | \$2.249. |
|           |                                                  |                                              |                      |                        |           |          |                    |             |                                 |           | 1 1 1     |           |             |             |             |          |