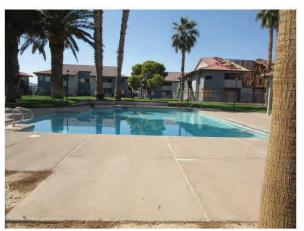

## 3.1.6 Flatwork: Parking Areas and Walkways

| ltem                 | Description                                                              |                                            | Category            | Action *     |
|----------------------|--------------------------------------------------------------------------|--------------------------------------------|---------------------|--------------|
|                      | Asphalt Brick Pavers                                                     | No of Spaces                               | -                   |              |
| Pavement             | Alligator cracking                                                       | Potholes Transverse Longitudinal Cracks    |                     | RR           |
| Seal Coat            | Approximate Age: 2                                                       | Years                                      | 2                   | RR           |
| Garages/<br>Carports | 71 carports providing covered par                                        | king for 712 cars.                         | 3; See<br>Section 2 | IR/RM        |
| Sidewalks            | Flagstone                                                                | isphalt<br>Drick Pavers<br>Gevere cracking | 4; See<br>Section 2 | IR/RM        |
|                      | Trip Hazard(s)                                                           |                                            |                     |              |
| Patios               | ✓     Concrete       ☐     Flagstone                                     | Asphalt<br>Brick Pavers                    | 3                   | RM           |
| Patios               | <ul> <li>✓ Moderate cracking</li> <li>☐ Trip Hazard(s)</li> </ul>        | ✓ Moderate cracking Severe cracking        |                     | RM           |
|                      | Concrete                                                                 | Concrete Brick Pavers                      |                     |              |
| Pool Decks           | <ul> <li>Moderate cracking</li> <li>✓</li> <li>Trip Hazard(s)</li> </ul> | Severe cracking                            | 4; See<br>Section 2 | IR/RM        |
| Comments             | Costs for repairing pool decks are Section 2.5.                          | included in the estimat                    | e provide for p     | ool repairs. |