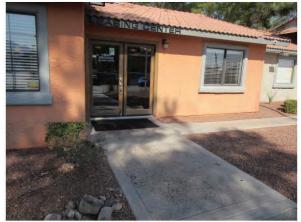

#### **3.2.1** Apartment Structure(s)

The buildings were constructed in one phase between 1986 and 1987 according to the Clark County Assessor. Construction is typical light wood framing with slab on grade foundations, pitched concrete tile roofs, and painted stucco exteriors.