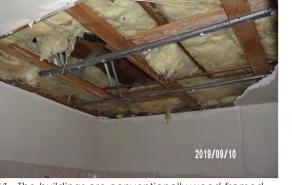

#### 3.2.5 Roof Systems

| ltem                | Description                                                 |                   | Category              | Action  |
|---------------------|-------------------------------------------------------------|-------------------|-----------------------|---------|
| Roof Type           | <ul> <li>✓ Pitched ☐ Flat ☐</li> <li>☐ See Below</li> </ul> | Low-slope Mansard | d 3; See Section<br>2 | n IR/RM |
| Material            | Concrete tile                                               | C                 | Color: Red            |         |
| Age, years          | 30+                                                         | Orig              | inal?                 |         |
| Warranty            | None reported Duration                                      |                   | tion:                 |         |
| Access              | Ladder                                                      | Public acce       | ss? No                | 1       |
| Roof Insulation     | Fiberglass blown-in                                         | 30+               | 2                     | RM      |
| Drains              | None present                                                |                   | NA                    |         |
| Gutters/ Downspouts | None observed                                               | None observed     |                       |         |
| Angillany Fostures  | Parapet walls: No                                           | Chimneys: No      | NA                    |         |
| Ancillary Features  | Flashing: No Coping: No                                     |                   | NA                    | -       |
| Green Technology    | No                                                          | No                |                       |         |
| Comments            |                                                             |                   |                       |         |