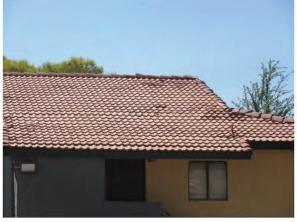

#### 3.2.5 Roof Systems

| ltem                | Description                                                 |                   | Category              | Action  |
|---------------------|-------------------------------------------------------------|-------------------|-----------------------|---------|
| Roof Type           | <ul> <li>✓ Pitched ☐ Flat ☐</li> <li>☐ See Below</li> </ul> | Low-slope Mansard | d 3; See Section<br>2 | n IR/RM |
| Material            | Concrete tile                                               | C                 | Color: Red            |         |
| Age, years          | 30+                                                         | Orig              | inal?                 |         |
| Warranty            | None reported Duration                                      |                   | tion:                 |         |
| Access              | Ladder                                                      | Public acce       | ss? No                | 1       |
| Roof Insulation     | Fiberglass blown-in                                         | 30+               | 2                     | RM      |
| Drains              | None present                                                |                   | NA                    |         |
| Gutters/ Downspouts | None observed                                               | None observed     |                       |         |
| Angillany Fostures  | Parapet walls: No                                           | Chimneys: No      | NA                    |         |
| Ancillary Features  | Flashing: No Coping: No                                     |                   | NA                    | -       |
| Green Technology    | No                                                          | No                |                       |         |
| Comments            |                                                             |                   |                       |         |