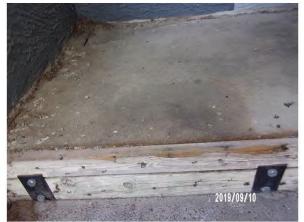

## 3.1.6 Flatwork: Parking Areas and Walkways

| ltem                 | Description                                                              |                                            | Category            | Action *     |
|----------------------|--------------------------------------------------------------------------|--------------------------------------------|---------------------|--------------|
|                      | Asphalt Brick Pavers                                                     | No of Spaces                               | -                   |              |
| Pavement             | Alligator cracking                                                       | Potholes Transverse Longitudinal Cracks    |                     | RR           |
| Seal Coat            | Approximate Age: 2                                                       | Years                                      | 2                   | RR           |
| Garages/<br>Carports | 71 carports providing covered par                                        | king for 712 cars.                         | 3; See<br>Section 2 | IR/RM        |
| Sidewalks            | Flagstone                                                                | isphalt<br>Drick Pavers<br>Gevere cracking | 4; See<br>Section 2 | IR/RM        |
|                      | Trip Hazard(s)                                                           |                                            |                     |              |
| Patios               | ✓     Concrete       ☐     Flagstone                                     | Asphalt<br>Brick Pavers                    | 3                   | RM           |
| Patios               | <ul> <li>✓ Moderate cracking</li> <li>☐ Trip Hazard(s)</li> </ul>        | ✓ Moderate cracking Severe cracking        |                     | RM           |
|                      | Concrete                                                                 | Concrete Brick Pavers                      |                     |              |
| Pool Decks           | <ul> <li>Moderate cracking</li> <li>✓</li> <li>Trip Hazard(s)</li> </ul> | Severe cracking                            | 4; See<br>Section 2 | IR/RM        |
| Comments             | Costs for repairing pool decks are Section 2.5.                          | included in the estimat                    | e provide for p     | ool repairs. |