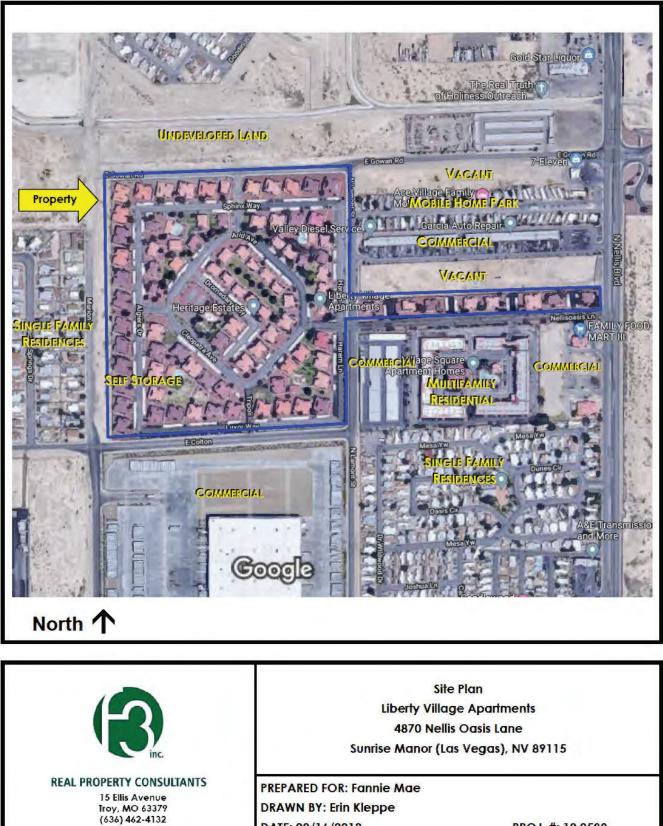

Liberty Village Apartments, Las Vegas (Sunrise Manor), NV

Page 23

334 Project Number: 19.0588