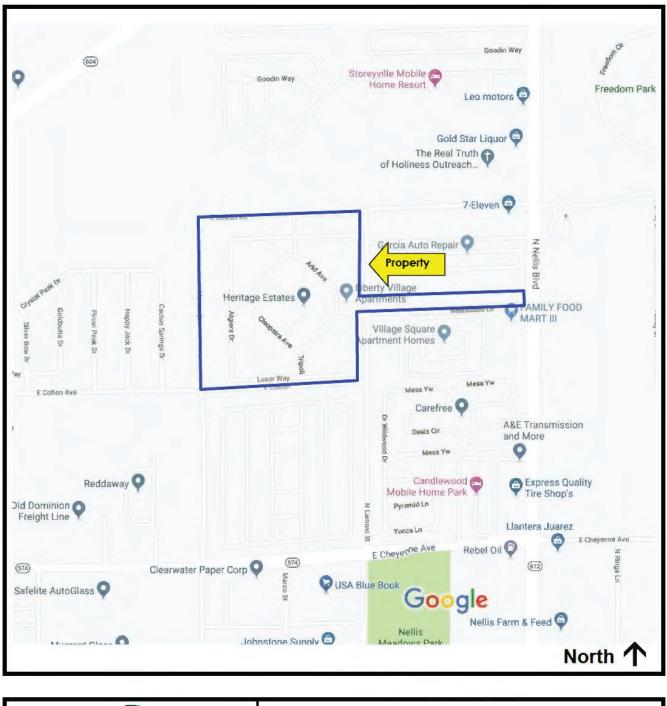

Liberty Village Apartments, Las Vegas (Sunrise Manor), NV

Page 23

334 Project Number: 19.0588