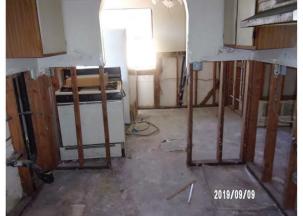

#### **3.2.1** Apartment Structure(s)

The buildings were constructed in one phase between 1986 and 1987 according to the Clark County Assessor. Construction is typical light wood framing with slab on grade foundations, pitched concrete tile roofs, and painted stucco exteriors.

The construction for all buildings is identical with roofs, exteriors, and interiors all of the same quality and design.