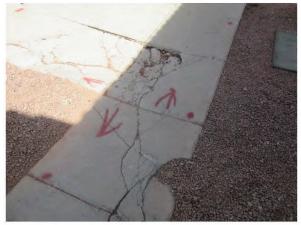

## 3.1.6 Flatwork: Parking Areas and Walkways

| ltem                 | Description                                                              |                                            | Category            | Action *     |
|----------------------|--------------------------------------------------------------------------|--------------------------------------------|---------------------|--------------|
|                      | Asphalt Brick Pavers                                                     | No of Spaces                               | -                   |              |
| Pavement             | Alligator cracking                                                       | Potholes Transverse Longitudinal Cracks    |                     | RR           |
| Seal Coat            | Approximate Age: 2                                                       | Years                                      | 2                   | RR           |
| Garages/<br>Carports | 71 carports providing covered par                                        | king for 712 cars.                         | 3; See<br>Section 2 | IR/RM        |
| Sidewalks            | Flagstone                                                                | isphalt<br>Drick Pavers<br>Gevere cracking | 4; See<br>Section 2 | IR/RM        |
|                      | Trip Hazard(s)                                                           |                                            |                     |              |
| Patios               | ✓     Concrete       ☐     Flagstone                                     | Asphalt<br>Brick Pavers                    | 3                   | RM           |
| Patios               | <ul> <li>✓ Moderate cracking</li> <li>☐ Trip Hazard(s)</li> </ul>        | ✓ Moderate cracking Severe cracking        |                     | RM           |
|                      | Concrete                                                                 | Concrete Brick Pavers                      |                     |              |
| Pool Decks           | <ul> <li>Moderate cracking</li> <li>✓</li> <li>Trip Hazard(s)</li> </ul> | Severe cracking                            | 4; See<br>Section 2 | IR/RM        |
| Comments             | Costs for repairing pool decks are Section 2.5.                          | included in the estimat                    | e provide for p     | ool repairs. |