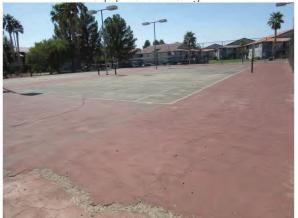

patio/balcony with stained carpet from pigeon droppings.



24. The building windows are double pane single-hung assemblies in metal frames.

f3, inc. Projec**3792**0588





25. The leasing office is located in a separate building on the Property.



26. Interior finishes in the leasing office building.



27. A kitchen is located in the leasing office building.



28. Four in-ground swimming pools are located at the Property.



29. One of the pools is inoperative and has been drained.



30. One of the pools is damaged and has been drained.

f3, inc. Projec**3793**0588





31. View of damaged pool deck.



32. Four laundry buildings are located on the Property.



33. The laundry building on the southwest side of the Property has been damaged by vandals and the equipment is missing.



35. One sports court is located on the Property.



34. View of mail pavilion.



36. The sports court is cracked and damaged.

f3, inc. Projec**3794**0588





37. Domestic hot water is provided by individual natural gas-fired water heaters.



38. Drain lines are PVC.



39. Heating in the units is provided via natural gas-fired furnaces.



40. Cooling in the units is provided via pad-mounted A/C condensing units.



42. Power to the buildings is provided by pad-mounted transformers located throughout the Property.

41. Temperature in the units is controls by manual wallmounted thermostats.

Liberty Village Apartments – Las Vegas, NV









43. Electric service is individually metered.



44. Breaker panels provide overload circuit protection.



45. Branch wiring is copper.



46.