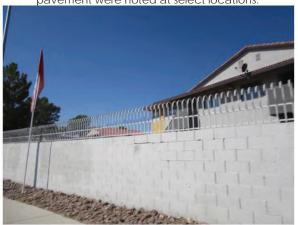

# 3.1.8 Site Fencing / Retaining Walls

| tem             | Description                                                                                                                                                     | Category | Action * |
|-----------------|-----------------------------------------------------------------------------------------------------------------------------------------------------------------|----------|----------|
| Fencing         | Chain link 🗌 Wood 🗌 Vinyl                                                                                                                                       |          |          |
|                 | ✓ Wrought Iron                                                                                                                                                  | 2        | RM       |
|                 | Partial perimeter  Full perimeter                                                                                                                               |          |          |
|                 | Railroad tie Concrete block                                                                                                                                     |          |          |
| Retaining Walls | Concrete Stone                                                                                                                                                  | NA       |          |
| Comments        | The Property is enclosed with a CMU fence topped wir<br>purposes. The swimming pools are enclosed with wro<br>sports court is enclosed with a chain link fence. |          |          |