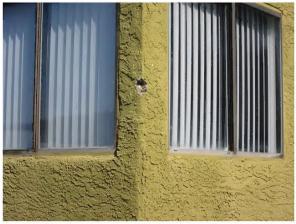

# 3.2.4 Building Cladding (Exterior Wall Finishes)

| ltem                          | Description                                                                                                                                                                                                                                                                            | Category            | Action * |
|-------------------------------|----------------------------------------------------------------------------------------------------------------------------------------------------------------------------------------------------------------------------------------------------------------------------------------|---------------------|----------|
| Material                      | Aluminum siding       Brick veneer       ✓ Stucco         Cement fiber siding       Concrete block       EIFS         Composition board       Vinyl siding         Split faced block       T1-11 Plywood         Wood clapboard       Wood shake         Stone veneer       Vood shake | 3; See Section<br>2 | IR/RR    |
| Condition                     | The siding requires painting to maintain the finish.                                                                                                                                                                                                                                   |                     |          |
| Soffits                       | Wood                                                                                                                                                                                                                                                                                   | 3                   | RR       |
| Fascia                        | Wood                                                                                                                                                                                                                                                                                   | 3                   | RR       |
| Trim                          | Wood                                                                                                                                                                                                                                                                                   | 3                   | RR       |
| Type and Age of<br>Insulation |                                                                                                                                                                                                                                                                                        |                     |          |