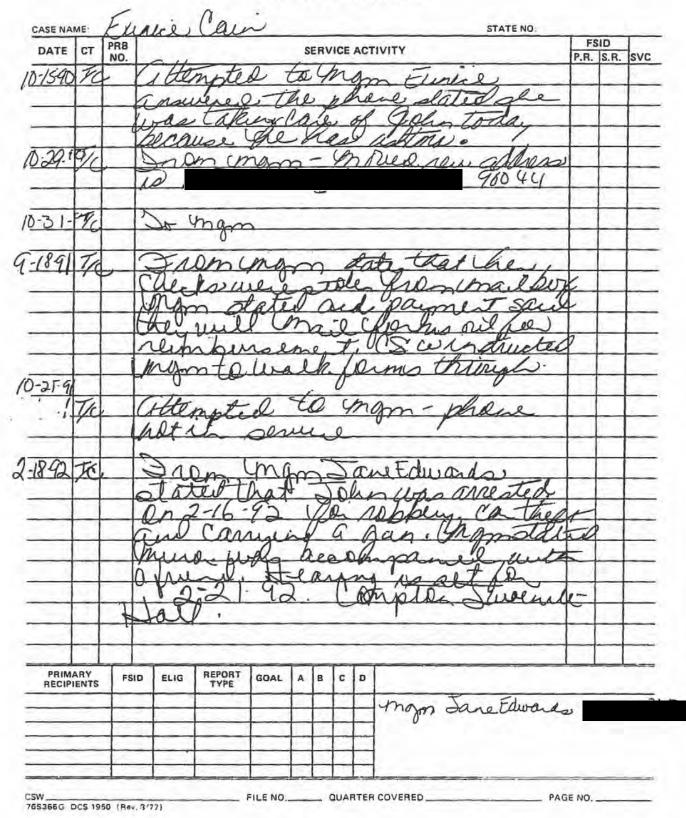

Any of the above that were discussed during this visit must be summarized in the Comments/Observations section (No. 11) below.

8. PURPOSE OF VISIT

on

в

C

A

VICE Cont on re

9. REASON FOR DCFS INTERVENTION To be completed only ONCE PER REFERRAL.