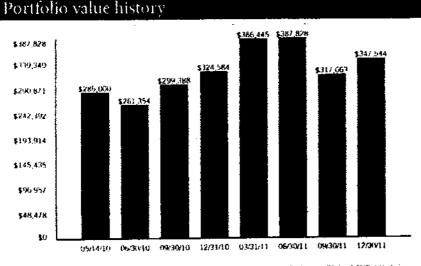

| 22. | Notice of Entry of Order of Order from<br>October 18, 2022, Hearing          | 11/9/21 | AA000517<br>AA000524 |
|-----|------------------------------------------------------------------------------|---------|----------------------|
| 23. | Exhibits regarding the 529 accounts from<br>August 13, and September 4, 2020 | 8/13/21 | AA000525<br>AA000626 |
|     | evidentiary hearing                                                          |         | 1111000020           |
|     |                                                                              |         |                      |
|     |                                                                              |         |                      |
|     |                                                                              |         |                      |
|     |                                                                              |         |                      |
|     |                                                                              |         |                      |
|     |                                                                              |         |                      |
|     |                                                                              |         |                      |
|     |                                                                              |         |                      |
|     |                                                                              |         |                      |
|     |                                                                              |         |                      |
|     |                                                                              |         |                      |
|     |                                                                              |         |                      |
|     |                                                                              |         |                      |
|     |                                                                              |         |                      |
|     |                                                                              |         |                      |
|     |                                                                              |         |                      |
|     |                                                                              |         |                      |
|     |                                                                              |         |                      |
|     |                                                                              |         |                      |
|     |                                                                              |         |                      |
|     |                                                                              |         |                      |
|     |                                                                              |         |                      |
|     |                                                                              |         |                      |
|     |                                                                              |         |                      |
|     |                                                                              |         |                      |
|     |                                                                              |         |                      |