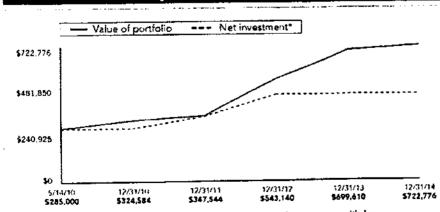

cost basis information, how to make IRA contributions and more. Visit us at **americanfunds.com/taxes**.

#### New e-delivery option for faster 2014 tax forms

With American Funds' new e-delivery option you can receive your 2014 tax forms faster. Register online to receive email alerts when your form is available to print or download and enjoy safer access to your sensitive tax information. Go to americanfunds.com/paperless.

| Portfolio | allocation |
|-----------|------------|
|           |            |

\$722.775.62

11.50%

3.31%



100.00% 100.00%

#### Portfolio rate of return

| Annualized since mitial investment on 5/14/2010 | • |  |
|-------------------------------------------------|---|--|
| Year-to-date since 1/1/2014                     |   |  |

#### Portfolio value history



 Net investment is the total amount you invested minus the total amount you withdrew (including any dividends and capital gains paid to you in cash).

1-AF1-025506744-J30443

#### How to contact us

Through your financial advisor Stephen Hazel (702) 792-3121 UBS FINANCIAL SERVICES INC. 10801 W CHARLESTON BLVD STE 400 LAS VEGAS NV 89135-1205

#### americanfunds.com

FundsLine® 24-hour automated service (800) 325-3590

Shareholder Services Representative

(800) 421-4225 (M-F 8 a.m. to 8 p.m. Eastern time) Mail

American Funds PO Box 6273

Indianapolis iN 46206-6273 Overnight courier

- American Funds
- 12711 N. Meridian St Carmel IN 45032-9181

Questions about your statement amencanfunds.com/statement





## Your portfolio at a glance

## \$722,775.62

| Education savings          | fund