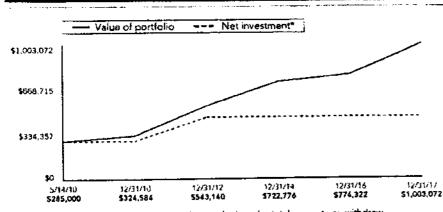

| <b>\$0.00</b>                  |                      |
| +/- Investment gain/decline                                             | \$544,668.57                                              | \$228,749.83                   | :                    |
| Ending value as of 12/31/2017                                           | \$1,003,072.32                                            | \$1,003,072.32                 |                      |
| Need help reading your statement<br>in the above numbers, go to america | or defining key terms? For a de<br>infunds.com/statement. | scription of what's included   |                      |

## Portfolio rate of return

Annualized since initial investment on 5/14/2010 Year-to-date since 1/1/2017

#### Portfolio value history



\* Net investment is the total amount you invested minus the total amount you withdrew (including any dividends and capital gains paid to you in cash).

1-AF1-025506744-347951

#### How to contact us

11.41%

29.54%

Through your financial advisor Stephen Hazel (702) 792-3121 UBS FINANCIAL SERVICES INC. 10801 W CHARLESTON 8LVD STE 400 LAS VEGAS NV 89135-1205

#### americanfunds.com

FundisLine® 24-hour automated service (800) 325-3590 Shareholder Services Representative (800) 421-4225 (M-F 8 a.m. to 7 p.m. Eastern time) Mail American Funds PO Box 6273 Indianapolis IN 46206-6273

- Overnight courier
- American Funds 12711 N. Mendian St
- Carmel IN 46032-9181

Questions about your statement americantunds.com/statement





## Your portfolio at a glance

## \$1,003,072.32

| Education savin