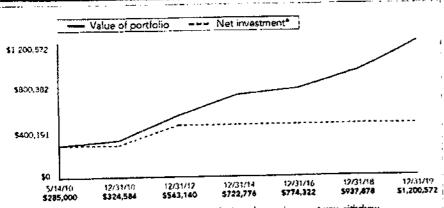

| -\$3,203.00                              | -53,203.00                     |
| Setup/Annual fees                     | -\$70.00                                 | \$0.00                         |
| /- Investment gain/decline            | \$745,371.67                             | \$265,897.24                   |
| inding value as of 12/31/2019         | \$1,200,572.42                           | \$1,200,572.42                 |

## Portfolio allocation



\$1,200,572.42

100.00% 100.00%

## Need help reading your statement or defining key terms? For a description of what's included in the above numbers, go to capitalgroup.com/statement.

## Portfolio rate of return

Annualized since initial investment on 5/14/2010

Year-to-date since 1/1/2019

### Portfolio value history



\* Net investment is the total amount you invested minus the total amount you withdrew (including any dividends and capital gains paid to you in cash).

#### How to contact us

Through your financial advisor Stephen Hazel (702) 792-3121 UBS FINANCIAL SERVICES INC. 10801 W CHARLESTON BLVD STE 400 LAS VEGAS NV 89135-1205

capitalgroup.com

10.97%

28.45%

- FundsLine® 24-hour automated service (800) 325-3590
- Shareholder Services Representative
- (800) 421-4225 (M-F 8 a.m. to 7 p.m. Eastern time) Mail
- American Funds
- PO Box 6273 Indianapolis IN 46206-6273
- Overnight courier
- Amencan Funds
- 12711 N. Meridian St
- Carmel IN 46032-9181
- Questions about your statement capitalgroup.com/statement

1-AF1-047727498-J41916



Page 2 of 6

Primary account number 2852

### \$1,200,572.42

| E