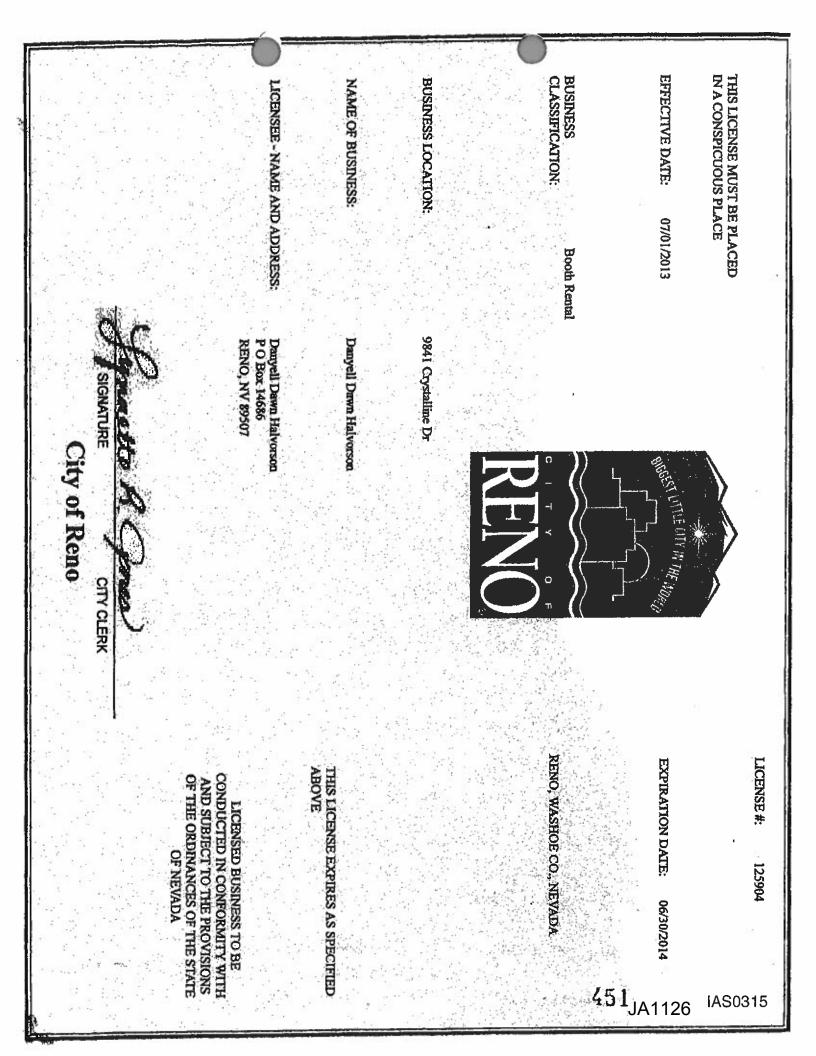

| entity and not the entity.<br>Form W-8 (flox, 10-2007)                                                                                                                                                                                                                                                             |

IAS0314

450 JA1125

**.** 







## NEVADA STATE BUSINESS LICENSE Sole Proprietor DANYELL DAWN HALVORSON

Nevada Business Identification #NV20131004249

## Expiration Date: 01/31/2014

In accordance with Title 7 of Nevada Revised Statutes, pursuant to proper application duly filed and payment of appropriate prescribed fees, the above named is hereby granted a Nevada State Business License for business activities conducted within the State of Nevada.

This license shall be considered valid until the expiration date listed above unless suspended or revoked in accordance with Title 7 of Nevada Revised Statutes.



IN WITNESS WHEREOF, I have hereunto set my hand and affixed the Great Seal of State, at my office on 01/03/2013

IAS0316

**45**2

JA1127

· C.a. Ma

ROSS MILLER Secretary of State

This document is not trans