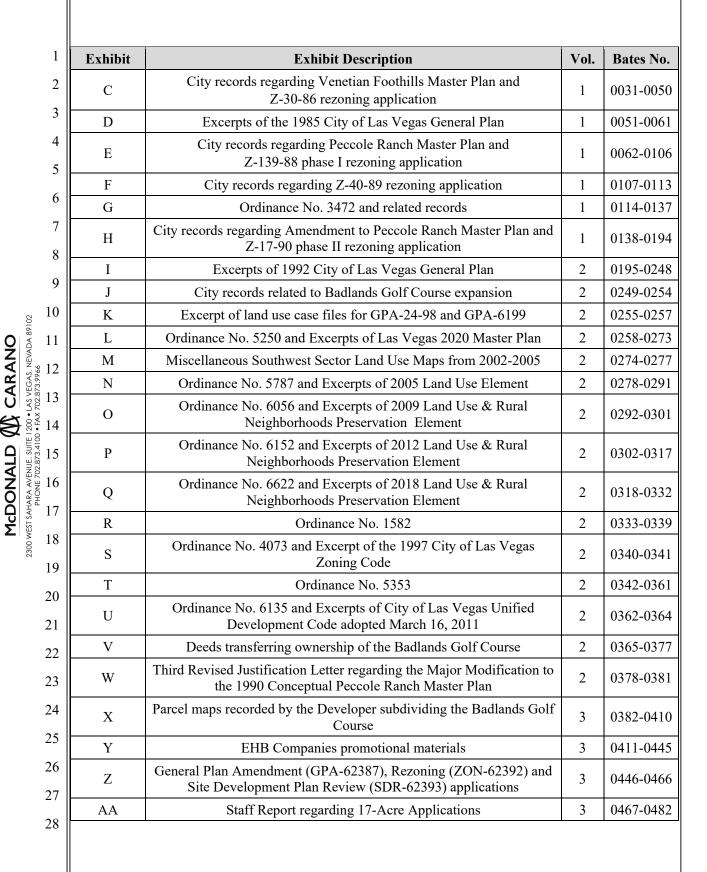

Attorneys for City of Las Vegas

| 1<br>2<br>3<br>4<br>5<br>6<br>7<br>8<br>9                                                                                                                     | Philip R. By<br>Rebecca Wc<br>LAS VEGA<br>495 South M<br>Las Vegas, I<br>Telephone: (<br>Facsimile: (<br>bscott@lasv<br>pbyrnes@lasv<br>rwolfson@la<br>(Additional)     | ott (NV Bar No. 4381)<br>rnes (NV Bar No. 166)<br>Ilson (NV Bar No. 14132)<br>S CITY ATTORNEY'S OFFICE<br>Iain Street, 6th Floor<br>Nevada 89101<br>702) 229-6629<br>702) 386-1749<br>egasnevada.gov<br>svegasnevada.gov<br>svegasnevada.gov<br>svegasnevada.gov                                                                                                                                                                                                                                                        | 8/25/202<br>Steven<br>CLERK                                                                                                                                                                                                                        | nically Fil<br>21 4:53 PI<br>D. Griers<br>OF THE<br>OF THE       | M<br>on<br>COURT    |
|---------------------------------------------------------------------------------------------------------------------------------------------------------------|-------------------------------------------------------------------------------------------------------------------------------------------------------------------------|-------------------------------------------------------------------------------------------------------------------------------------------------------------------------------------------------------------------------------------------------------------------------------------------------------------------------------------------------------------------------------------------------------------------------------------------------------------------------------------------------------------------------|----------------------------------------------------------------------------------------------------------------------------------------------------------------------------------------------------------------------------------------------------|------------------------------------------------------------------|---------------------|
|                                                                                                                                                               |                                                                                                                                                                         | DISTRIC                                                                                                                                                                                                                                                                                                                                                                                                                                                                                                                 | Г COURT                                                                                                                                                                                                                                            |                                                                  |                     |
| 70160     10       11     11       170     12       13     12       14     15       15     16       17     18       19     20       21     22       23     23 | company, Fe<br>limited liabi<br>ACRES, LL<br>company, D<br>CORPORA'<br>LIABILITY<br>v.<br>CITY OF L.<br>the State of<br>ENTITIES I<br>ROE INDIV<br>LIABILITY<br>GOVERNM | CLARK COUN<br>CO LLC, a Nevada limited liability<br>ORE STARS, LTD., a Nevada<br>lity company and SEVENTY<br>C, a Nevada limited liability<br>OE INDIVIDUALS I-X, DOE<br>TIONS I-X, and DOE LIMITED<br>COMPANIES I-X,<br>Plaintiffs,<br>AS VEGAS, a political subdivision of<br>Nevada; ROE GOVERNMENT<br>-X; ROE CORPORATIONS I-X;<br>TDUALS I-X; ROE LIMITED-<br>COMPANIES I-X; ROE QUASI-<br>IENTAL ENTITIES I-X,<br>Defendants.<br>City of Las Vegas ("City") submits the<br>o Plaintiff's Motion to Determine Take | CASE NO.: A-17-758528-J<br>DEPT. NO.: XVI<br>APPENDIX OF EXHIB<br>SUPPORT OF CITY'S OPI<br>TO PLAINTIFF'S MOT<br>DETERMINE TAKE AN<br>SUMMARY JUDGMENT<br>FIRST, THIRD, AND FO<br>CLAIMS FOR RELIEI<br>COUNTERMOTION FOR S<br>JUDGMENT<br>VOLUME 3 | POSITION<br>ION TC<br>ND FOR<br>ON TH<br>DURTH<br>F AND<br>SUMMA | ARY<br>f the City's |
| 24                                                                                                                                                            | and Fourth C                                                                                                                                                            | Claims for Relief and its Countermotion                                                                                                                                                                                                                                                                                                                                                                                                                                                                                 | for Summary Judgment.                                                                                                                                                                                                                              |                                                                  |                     |
| 25                                                                                                                                                            | Exhibit                                                                                                                                                                 | Exhibit Descr                                                                                                                                                                                                                                                                                                                                                                                                                                                                                                           | -                                                                                                                                                                                                                                                  | Vol.                                                             | Bates No.           |
| 26                                                                                                                                                            | А                                                                                                                                                                       | City records regarding Or<br>(Annexing 2,246 acres to the                                                                                                                                                                                                                                                                                                                                                                                                                                                               |                                                                                                                                                                                                                                                    | 1                                                                | 0001-0011           |
| 27<br>28                                                                                                                                                      | В                                                                                                                                                                       | City records regarding Pecco<br>Z-34-81 rezoning                                                                                                                                                                                                                                                                                                                                                                                                                                                                        | le Land Use Plan and                                                                                                                                                                                                                               | 1                                                                | 0012-0030           |