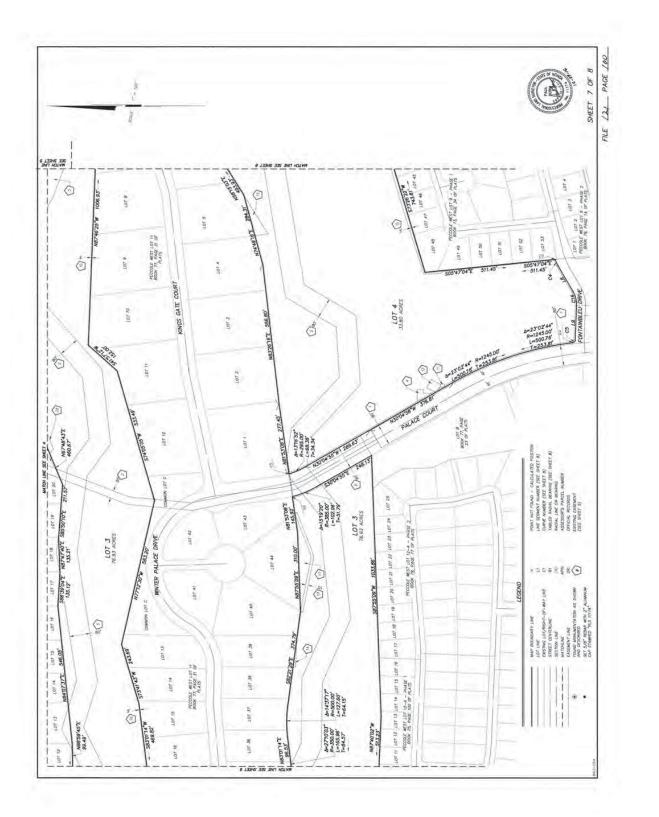

upra reincon D LAS NEORS WILLY MATTY DISTINCT EABLENT (1) MUTE LARONDAT (1) MUTE LARO SHOK NOUL (2) WATER AND INCRESS/FORESS EASENEY JAS REAS WILLT WATER DSTRUT PER OR MULTY WATER DSTRUT THE OF ADDRATT OF ADDR 104 - 10 SALE 101 en 101 en 101 en 00 Allow Articol 0 CAP STAND T ALMANA FLE 121, PAGE 12 Dr PARCEL WAPS EI'SIII M. 65.62.615 9 A BID, GROWIN OVE 0 0 0 101 47 245 M. 66, 14, 985 MATCH LINE SEE SKET 8 07 32 66 107 0 107.28 LOT 3 78.93 ADRES 22.19 ACHES B6 107 107 24 107 25 0 129 8 18 101 (OT 29 45.10) 20 0 PLECOR MESTLOF 10 - PANES BOOM FR PLOF 10 - PANES BOOM FR PLOF 12 OF PLATS 207.96 5 107 93 A07 94 C07 95 (@ @ @) Sanare Carlos 0 342,91085 LOT 22

3 527

5737A

OT 92

+ LITHE IS INT HO

1:0

A LIZING ZZE JANT HOLVA

EXISTING EASEMENT INFORMATION:

ALTA DRIVE

58970 3915 2148.90