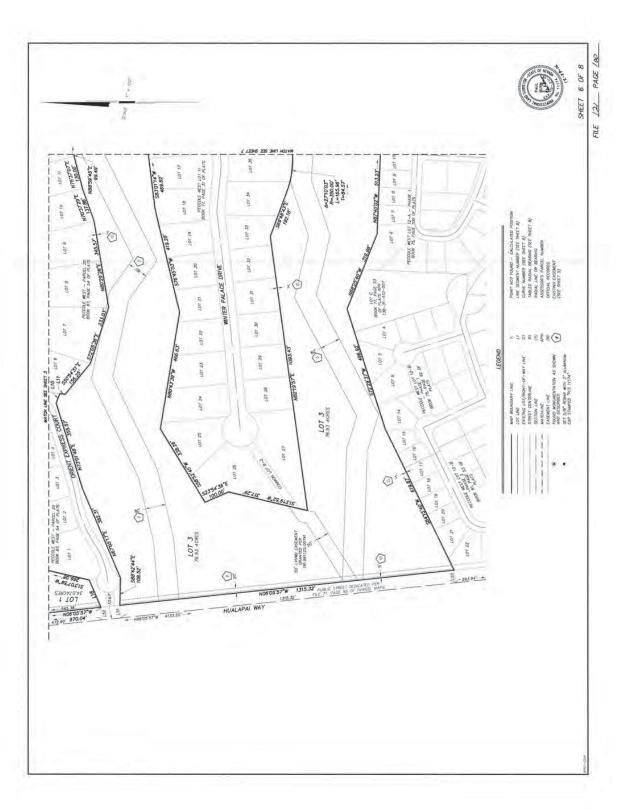

Supra reincon D LAS NEORS WILLY MATTY DISTINCT EABLENT (1) MUTE LARONDAT (1) MUTE LARO SHOK NOUL (2) WATER AND INCRESS/FORESS EASENEY JAS REAS WILLT WATER DSTRUT PER OR MULTY WATER DSTRUT THE OF ADDRATT OF ADDR 104 - 10 SALE 101 en 101 en 101 en 00 Allow Articol 0 CAP STAND T ALMANA FLE 121, PAGE 12 Dr PARCEL WAPS EI'SIII M. 65.62.615 9 A BID, GROWIN OVE 0 0 0 101 47 245 M. 66, 14, 985 MATCH LINE SEE SKET 8 07 32 66 107 0 107.28 LOT 3 78.93 ADRES 22.19 ACHES B6 107 107 24 107 25 0 129 8 18 101 (OT 29 45.10) 20 0 PLECOR MESTLOF 10 - PANES BOOM FR PLOF 10 - PANES BOOM FR PLOF 12 OF PLATS 207.96 5 107 93 A07 94 C07 95 (@ @ @) Sanare Carlos 0 342,91085 LOT 22

3 527

5737A

OT 92

+ LITHE IS INT HO

1:0

A LIZING ZZE JANT HOLVA

EXISTING EASEMENT INFORMATION:

ALTA DRIVE

58970 3915 2148.90