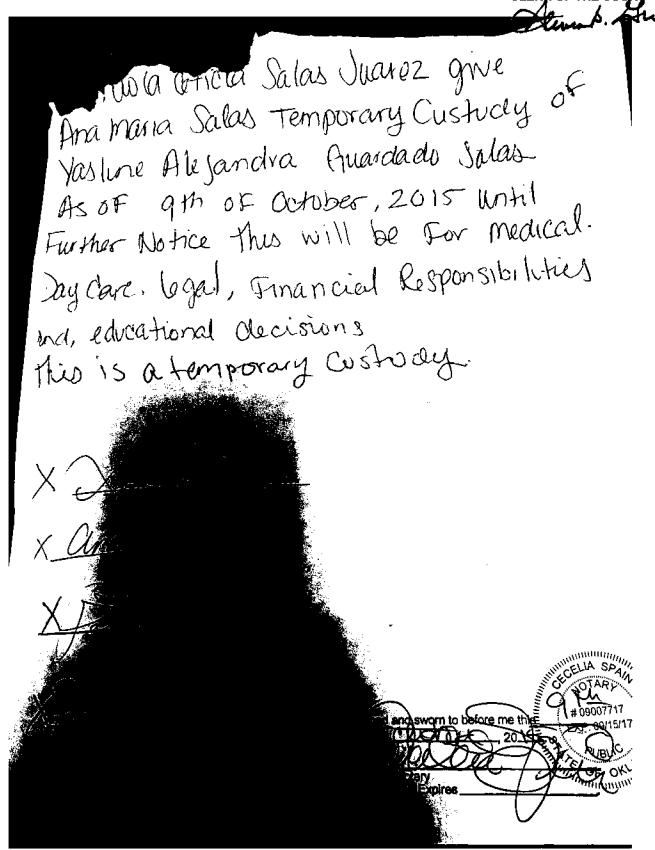

of Out of State Child Custody Determination (filed July 29, 2020).

This matter involves one (1) minor child: YASLINE ALEJANDRA GUARDADO-SALAS, born February 9, 2014. The parties in this case are Ana Maria Salas and Tyler (Tyler) Kyle Edenfield, maternal aunt and maternal uncle (by marriage). Gabino is Yasline's natural father. Paolo (Paola) Salas is Yasline's natural mother. Neither Tyler nor Paolo have participated in any manner in the instant Nevada matter. The governing order in this case, following substantial proceedings in the prior judicial department, was filed December 21, 2020 and granted Gabino SOLE LEGAL and SOLE PHYSICAL CUSTODY of Yasline. See Order from August 6, 2020 Hearing at p.6, II.25-28 (filed December 21, 2020).

proceeding wherein neither Paola or Gabino were present or had filed any responsive pleadings.

See North Carolina Custody Order at p.4, sections 3 and 4 (filed March 2, 2017). The North Carolina Court further found Paola and Gabino had "by their actions and inactions . . . surrendered all parenting responsibilities of this child to the plaintiffs. They have failed to adequately financially or emotionally support the child and have not seen the child since October, 2015 thereby abandoning the child." Id. The North Carolina Court found both Paola and Gabino were last known residents of Nevada. Id. at p.2, sections 7-9. This Court FINDS neither parent was found unfit by the North Carolina Court and substance abuse was attributed to Paola only.

McDonald's restaurant; and in December 2019 where he had three separate visits with Yasline. To the extent Ana now claims Yasline was with Tyler in California from July 2019 to November 2019, Gabino contends this directly controverts her November 24, 2021 Motion to Set Aside wherein she averred "[s]ince the time that Custody [sic] order was entered, the minor child has resided with Plaintiff and continues to do so through the present." See Ana's Motion to Set Aside at p.4, II.9-11 (filed November 24, 2021)(affidavit of Ana Salas at p.8)(averring to contents of motion). Thus, Gabino asserts Nevada had the appropriate jurisdiction over Yasline where she had been in Nevada since approximately April 2019. Gabino contends Ana has subsequently absconded from Nevada's jurisdiction with the child as a result of this litigation, i.e., first to Florida and subsequently to Washington state.