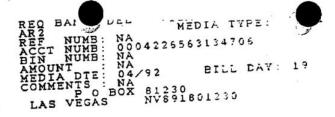

Account No. 5417-4000-4552-7056

#### Dear Sirs:

I am the account holder in the above referenced account. I would appreciate a copy of the account statements for 1991 and 1992. An annual account statement for 1991 and for 1992 will suffice.