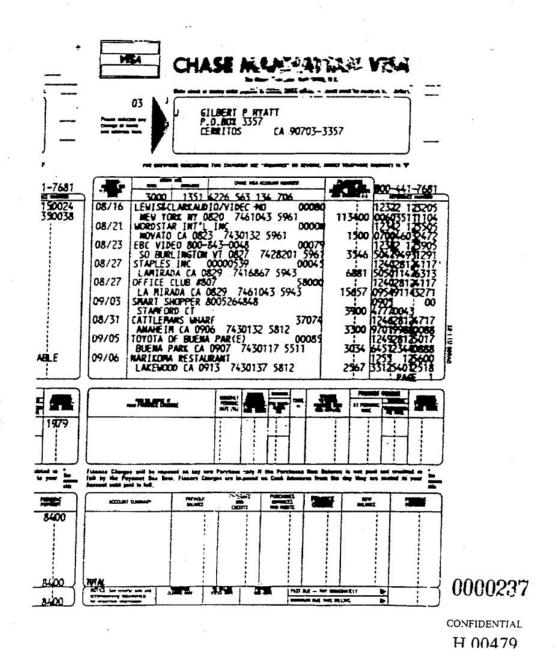

Account No. 5417-4000-4552-7056

#### Dear Sirs:

I am the account holder in the above referenced account. I would appreciate a copy of the account statements for 1991 and 1992. An annual account statement for 1991 and for 1992 will suffice.

Thank you.

Best Regards,

0000115

P.O. Box 81230 Las Vegas, NV 89180 PHONE: (702) 871-9899 FAX: (702) 871-9397

March 7, 1995

California Federal Bank 398 South Decatur Boulevard Las Vegas, NV 89107

Account Nos. 177-0016768-7 177-0514457-7 179-0512056-2 004-0513797-3 004-0513798-2 004-0513065-8 082-0522494-6 004-0513799-1

#### Dear Sirs:

I am the account holder in the above referenced accounts. I would appreciate a copy of the account statements for 1991 and 1992. An annual account statement for 1991 and for 1992 will suffice.

Thank you.

Best Regards,

Glibert P. hyac

0000116

FROM :

P.O. Box 81230 Las Vegas, NV 89180 PHONE: (702) 871-9899 FAX: (702) 871-9397

March 7, 1995

California Pederal Bank 5700 Wilshire Boulevard Los Angeles, CA 90036

Account Nos. 010-0500874-3 004-0513065-8 004-0513796-4 004-0513797-3 004-0513799-1 004-0513800-7 004-0513837-4 082-0522494-6

Thank you.

Best Regards,

Gilbert P. Hy

0000117

FROM: TEL: 0

P.O. Box 81230 Las Vegas, NV 89180 PHONE: (702) 871-9899 FAX: (702) 871-9397

March 7, 1995

Bank of America P.O. Box 98600 Las Vegas, NV 89193-8600

Account No. 210173019

Thank you.

Best Regards,

0000118

CONFIDENTIAL H 01972

AA001179

FROM :

TEL: 0

É. 21. 1995 5:19 PM P8

P.O. Box 81230 Las Vegas, NV 89180 PHONE: (702) 871-9899 FAX: (702) 871-9397

March 7, 1995

Irvine City Bank 2400 Michelson Drive Irvine, CA 92715

Account No. 111-05172-8

Dear Sirs:

I am the account holder in the above referenced accounts. I would appreciate a copy of the account statements for 1991 and 1992. An annual account statement for 1991 and for 1992 will suffice.

Thank you.

Best Regards,

0000119

: FROM :

P.O. Box 81230 Las Vegas, NV 89180 PHONE: (702) 871-9899 FAX: (702) 871-9397

March 7, 1995

First Fidelity Thrift and Loan 2 City Boulevard East Orange, CA

Account No. 016000296-3

Dear Sirs:

I am the account holder in the above referenced account. I would appreciate a copy of the account statements for 1991 and 1992. An annual account statement for 1991 and for 1992 will suffice.

Thank you.

Best Regards,

0000120

Offers on Las Vegas Homes

0000121

H 01075

```
S(SEARCH) I(INDEX) D(DISPLAY) R(REVISE) A(ADD) C(COUNT) F(FORMAT) E(EXIT): E
                 8/DE/91 9:56 AM
 SL COMPLETE
 ENTER FUNCTION CODE
 CMA; ALL
 CLASS?1
   EA? 7-1
 ... ITER KEYWORDS
 ?SF;2950
 ?LP;195000-350000
 DO YOU WANT TO USE SE FOR SOLDS (Y/N)? Y
 SP: 195000-350000
 ENTER FEATURES
 7A1
 ?$2
 ENTER REPORT TITLE (UP TO 65 CHARACTERS) ------
GIL HYATT
ENTER E(EQUATIONS), F(FEATURES), A(ALL) OR RETURN: A
ENTER G(GENERATE REPORT) D(DISPLAY) R(REVISE) C(COUNT) F(FORMAT) E(EXIT):6
GIL HYATT
                                                                       8/DE/31
CLASS
           :RESI
STATUS(ES) :A **AVAILABLE**
                                          EA **EXCLUSIVE AGENCY**
           :C **CONTINGENT SALE**
:W **WITHDRAWN**
                                          T **TEMPORARILY OFF MARKET**
X **EXPIRED**
           :P **PENDING**
                                          S **CLOSED**
AREA(S)
 SF:2,950-
 LP: $195,000-$350,000
 SP: $195,000-$350,000
A1 -SINGLE-STOR S2 -INGRND-PRIV
MATCHING PROPERTIES
**AVAILABLE**
ML#
                  ADDRESS .
                                                         LIST PRICE
           3412
                        PAMA LANE
                                    7-1
                                                           $265,000
 PRICE/SF: $111.90
                              SQFT: 2,368
                                                           FB: 6761A
                             D: NO GARAGE
                                                           S: INGEND-PRIVATE
B: 3 BEDFOOMS
37746
                                        7-1
               2249
                        BOWIE CIRC
                                                           $259,900*
PRICE/SF: $94.64
                              SQFT: 2,746
                                                           FB: 6763A
B: 3 BEDROOMS
                             D: 2 CAR GARAGE
                                                           S: INGRND-PRIVATE
48950
                1994
                        WAYFARER C
                                         7-1
                                                           $237,500
PRICE/SF: $95.45
                              SQFT: 2,488
                                                           FB: 67630
P- 3 BEDROOMS
                             D: 3 CAR GARAGE
                                                           S: INGRND-PRIVATE
                                                           $225,000
FB: 67617A
S: INGRND-PRIVATE
$214,900
FB: 67620
  163
                        HAPPY LANE
PRICE/SF: $93.59
                              SQFT: 2,404
B: S+ BEDROOMS
                            D: 2 CAR GARAGE
46326
                                        7-1
                1654
                        WELLINGTON
                                              0000122 FB: 6762D
PRICE/SF: $94.79
                             SQFT: 2,267
B: 4 BEDROOMS
                             D: 3 CAR GARAGE
                                                           S: INGEND-FRIVATE
```