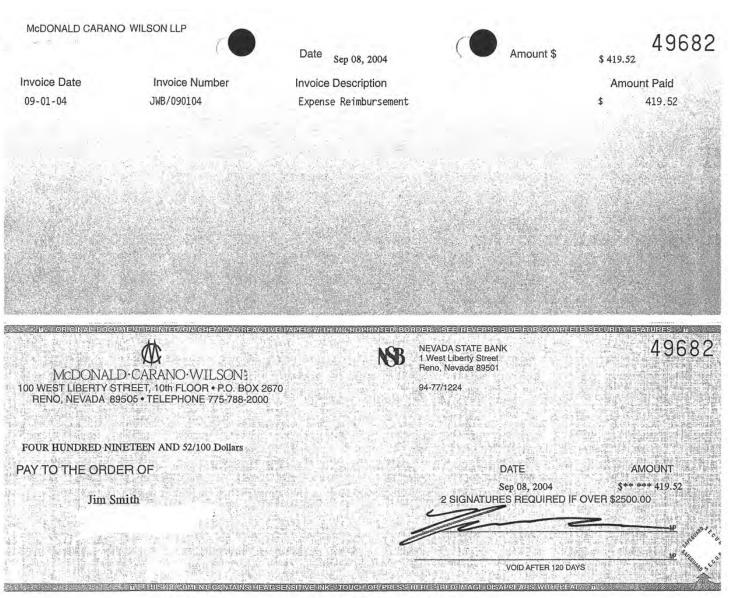

09-24-99 | Witness Fee; State of Nevada-DMV            | 38.00      |
| 09-24-99 | Witness Fee; State of Nevada-DMV            | 38.00      |
| 09-24-99 |                                             | 5.25       |
| 09-27-99 |                                             |            |
| 1.0.00   | deposition testimony; Custodian of Records, |            |
|          | Clark Electio                               | 26.00      |
| 09-27-99 |                                             | 26.00      |
| 09-27-99 |                                             | 26.00-     |
| 09-27-99 |                                             | A charters |
|          | fee; Clark County Election Department       | 26.00 -    |
|          | tee, clair councy bicoción beparemente      | 20100      |

Page 18



"049682" 1122400779:0542004190"

AA004988

| SEP-01-2004 | 1 |
|-------------|---|
|-------------|---|

11:35 FROM FRANCHISE TAX BOARD

| то | 917757882020 |  |
|----|--------------|--|
| 6  |              |  |
|    |              |  |

| Ρ | • | 02 |  |
|---|---|----|--|
|   |   |    |  |

|                                                                                                                                              | STD. 262 A (REV.6/93)                                                                      |                                                                                                        |                      |                                      |                                                         |                                    | nd es