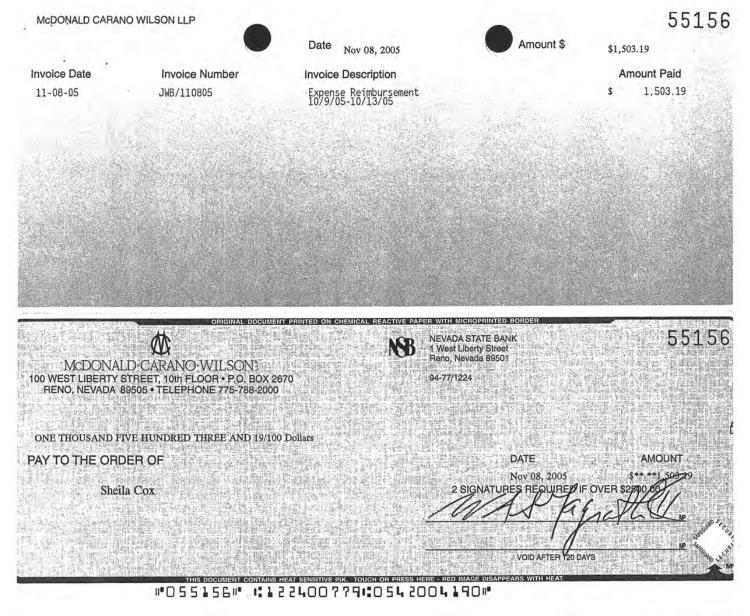

st Liberty Street Reno, Nevada 89501

94-77/1224

54826

FIFTY AND 50/100 Dollars

Horace Pitts

DATE Oct 07, 2005 AMOUNT \$\*\* \*\*\* \*50.50

# NON-NEGOTIABLE

| McDONALD CA         | RANO WILSON LLP     |                      |                               |        |                       | CHECK NO 54826         |
|---------------------|---------------------|----------------------|-------------------------------|--------|-----------------------|------------------------|
| 6152 Horace H       | Pitts               |                      | Date Oct 07, 2005             | Amount | \$50.50               |                        |
| G/L Acct.<br>200050 | G/L Amount<br>50.50 | Voucher ID<br>144003 | <b>Inv. No.</b><br>JWB/100705 |        | Inv. Date<br>10-07-05 | Amount Paid<br>\$50.50 |





| October 8 - 13       |                                       |  |
|----------------------|---------------------------------------|--|
| Las Vegas Expenses   |                                       |  |
|                      |                                       |  |
| Southwest Airlines   |                                       |  |
| Sheila               | 218.4                                 |  |
| America West Airline |                                       |  |
| Stephen              | 361.4                                 |  |
| Las Vegas Hilton     |                                       |  |
| Room 10/8            | 109                                   |  |
| tax                  | 9.81                                  |  |
| Palace Station       |