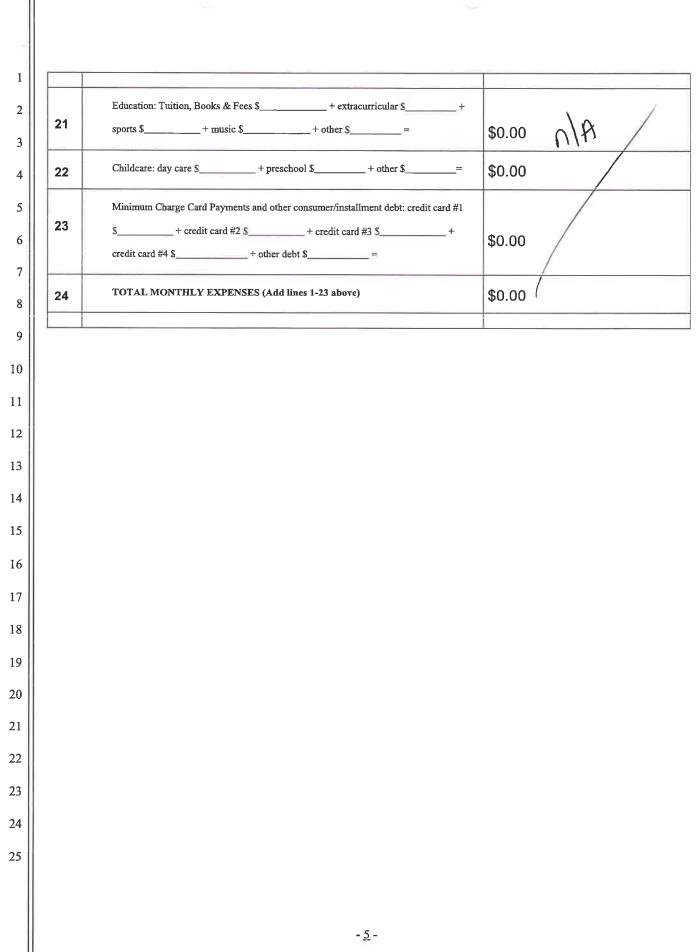

|          | <u> </u>                                                           |                           |
|----------|--------------------------------------------------------------------|---------------------------|
|          |                                                                    |                           |
| 1        | My total monthly expenses are:                                     |                           |
| 2        | Dent er Mertange                                                   | \$ \$490.02               |
| 3        | Rent or Mortgage                                                   | \$ <u>\$250</u> @         |
| 4        | Phone, Gas, Electricity, and other Utilities                       | * <u> </u>                |
| 5        | Food                                                               | \$                        |
| 6        | Child Care                                                         | \$                        |
| 7        | Insurance                                                          | \$                        |
| 8        | Medical                                                            | \$                        |
| 9        | Transportation                                                     | \$_\$250.02               |
| 10       | Child support and child care expenses paid to someone else         | \$                        |
| 11       | Other                                                              | \$                        |
| 12       |                                                                    | A DAD                     |
| 13       | TOTAL MONTHLY EXPENSES                                             | \$ <u></u> ,040           |
| 14<br>15 | I request that the Court hold a hearing on this Application if the | Court is inclined to denv |
| 16       | the same so that I may testify as to my indigent status.           | · · · · ·                 |
| 17       |                                                                    | Arreaulto                 |
| 18       | Mayra E<br>(Your Signatu                                           | re)                       |
| 19       |                                                                    |                           |
| 20       | Certified before me pursuant to NRS 3.300(2) this day of           | , 20                      |
| 21       | Cler                                                               | k                         |
| 22       |                                                                    | A.                        |
| 23       |                                                                    |                           |
| 24       |                                                                    |                           |
| 25       |                                                                    |                           |
|          | $D_{} 2 - 54$                                                      |                           |
|          | Page 3 of 4                                                        |                           |