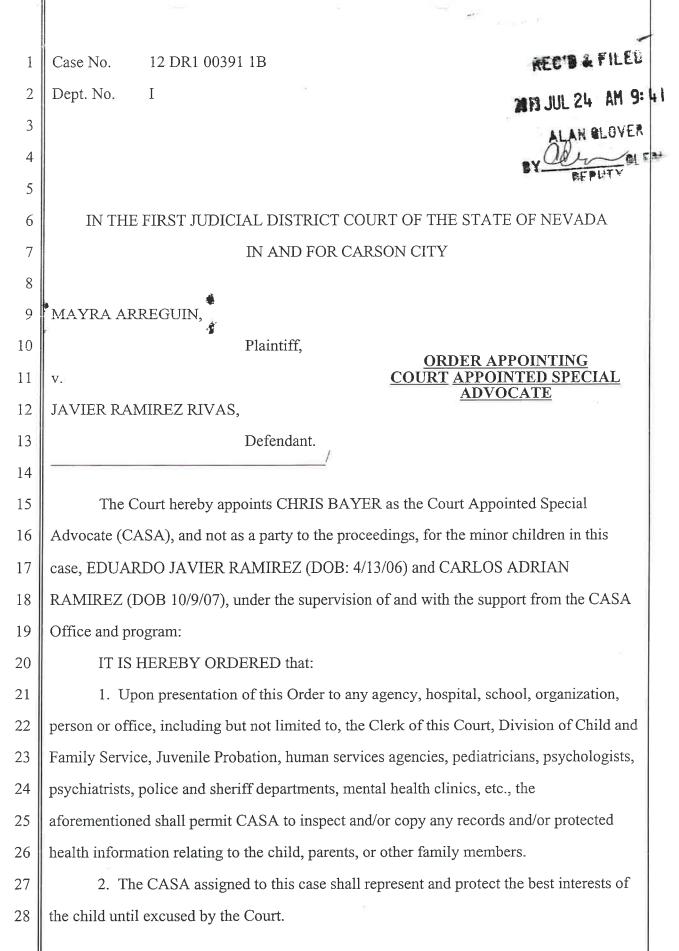

## Electronically Filed IN THE SUPREME COURT OF THE STATE OF NEVADAUN 09 2022 09:50 a.m. Elizabeth A. Brown Clerk of Supreme Court

JAVIER RAMIREZ RIVAS

No. 84723

Appellant,

vs. MAYRA E. ARREGUIN,

Respondent.