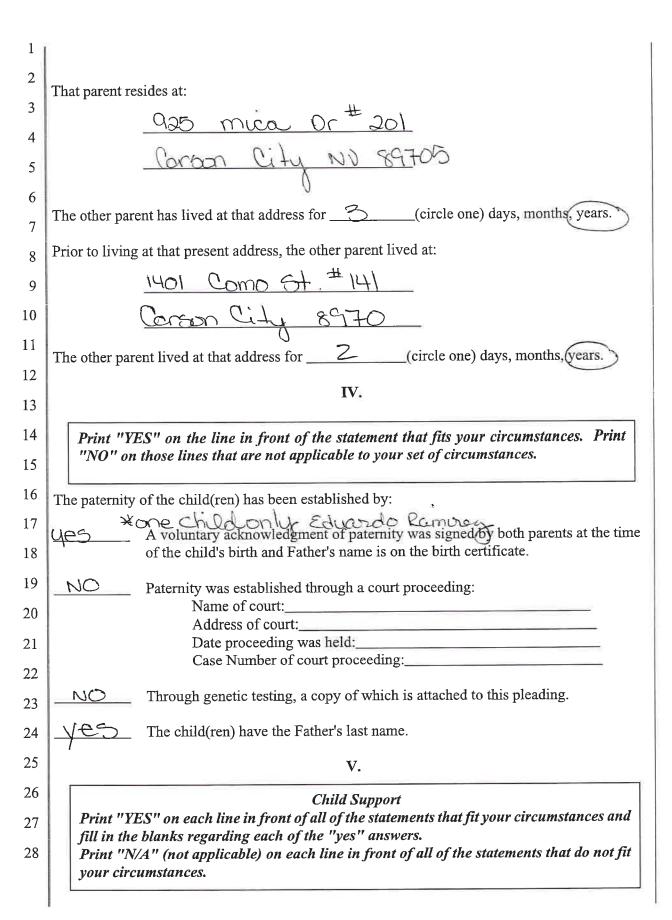

|                                 |
|                                                                                           | Respondent Mayra E. Arr                                                                                                                                            | equin GAIRCICETATES      | as follows:                     |
| 1                                                                                         | (Your name)                                                                                                                                                        |                          |                                 |

REV 12/21/2010 AA

$$I$$
My present address is:
$$\frac{V(1 + V) Codstack Dr. \pm V Codstack Dr. + V$$

× x









REV 12/21/2010 AA



REV 12/21/2010 AA

9 AC3: ANSWER AND COUNTERCLAIM



| 1  |                                                                                                 |
|----|-------------------------------------------------------------------------------------------------|
| 2  | in advance of the choice of time.                                                               |
| 3  | WHEREFORE, Respondent prays that this Court enter an Order granting Respondent's                |
| 4  | requests regarding custody, visitation and support as set forth above.                          |
| 5  | This document does not contain the Social Security Number of any person.                        |
| 6  | I declare, under penalty of perjury under the law of the State of Nevada, that th