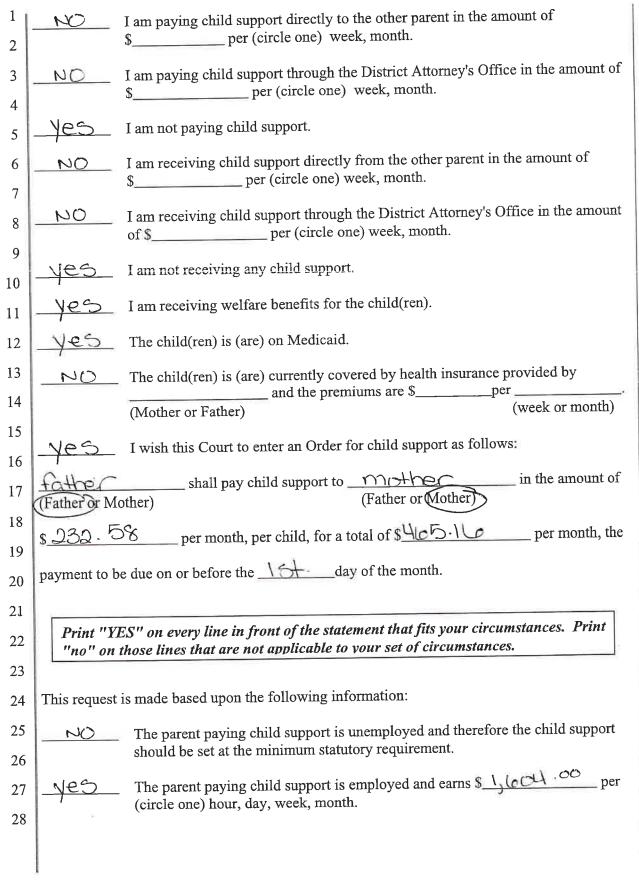

|                                 |
|                                                                                           | Respondent Mayra E. Arr                                                                                                                                            | equin GAIRCICETATES      | as follows:                     |
| 1                                                                                         | (Your name)                                                                                                                                                        |                          |                                 |

REV 12/21/2010 AA

$$I$$
My present address is:
$$\frac{V(1 + V) Codstack Dr. \pm V Codstack Dr. + V$$

× x









REV 12/21/2010 AA



REV 12/21/2010 AA

9 AC3: ANSWER AND COUNTERCLAIM



| 1  |                                                                                                 |
|----|-------------------------------------------------------------------------------------------------|
| 2  | in advance of the choice of time.                                                               |
| 3  | WHEREFORE, Respondent prays that this Court enter an Order granting Respondent's                |
| 4  | requests regarding custody, visitation and support as set forth above.                          |
| 5  | This document does not contain the Social Security Number of any person.                        |
| 6  | I declare, under penalty of perjury under the law of the State of Nevada, that the