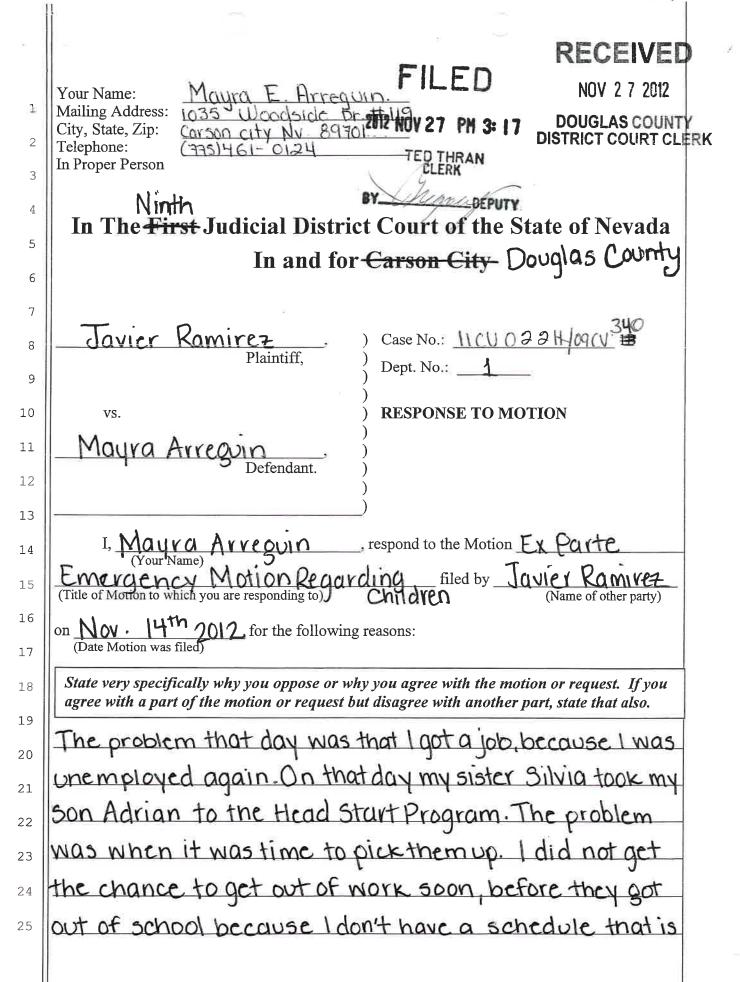

|   |
|                                                                         | ©Clark County Family Law Self-Help Center     FINAL COM 3_10 update.doc       Rev. 3_10     1       ALL RIGHTS RESERVED                                                                                                                                                                                                                                                                                                                                                                                                                                                                                                                                                                           | 1 |

 $\|$ 



stable. My sister was there to pick up Adrian, but 1 she forgot an ID; my son was not given to her because of 2 hey had to call Javier to pick him up and that same 3 Eduardo carly from school, and when dav he cked 4 went to pick Eduardo up; he was not 5 anymore. After I got out of work 6 called him. school asked him: Where can I pick them up? And 7 and he answ-8 ered back: I am not going to give them to you. This ha-9 on November 14, 2012, that sume day Javier filled poened 10 tition to change the custod he same thing happened the next day. When I had already diven notice both schools that my sister Silvia was ck them up. Javier went to pick up Adrian when she got there to pick my son up, he objected and took my tortunately that day, I got at of work soon, and I had SON the chance to pic