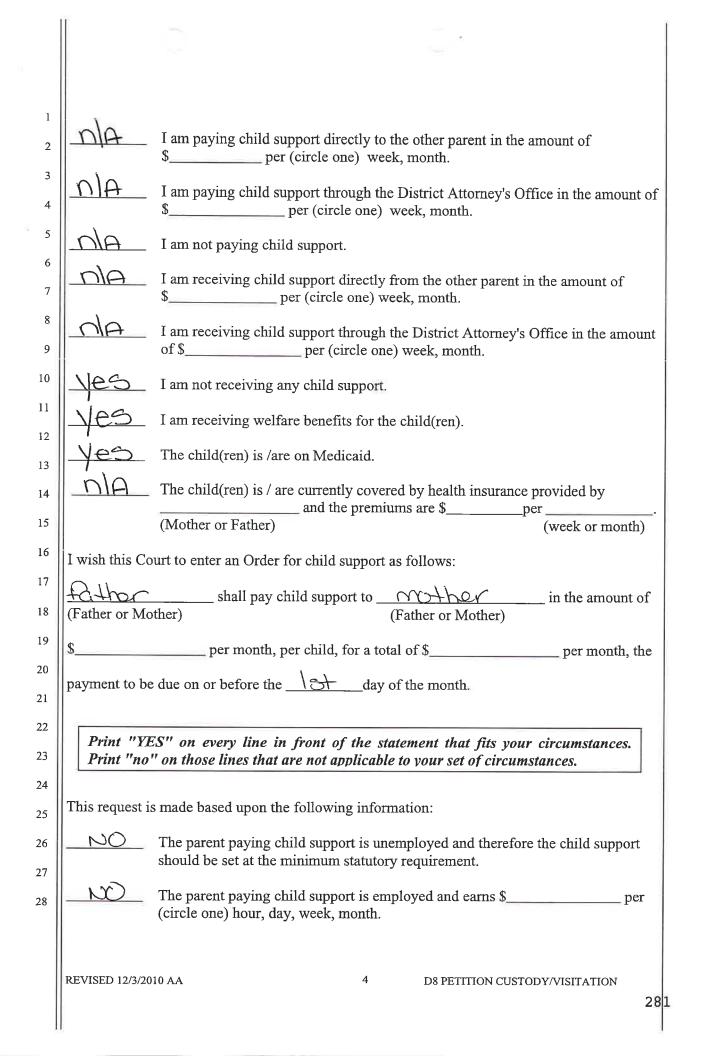

|
| 24       | 1                                                                                                               |
| 25       | V.                                                                                                              |
| 26       | Child Support<br>Print "YES" on each line in front of all of the statements that fit your                       |
| 27       | circumstances and fill in the blanks regarding each of the "yes" answers.                                       |
| 28       | Print "N/A" (not applicable) on each line in front of all of the statements that do not fit your circumstances. |
|          |                                                                                                                 |

REVISED 12/3/2010 AA



| Yes                                                                       | (circle one) nour, da                                                                                                                       | et at the minimum                                                                                                         | able of earning $3000^{00}$ .                                                                                                          |
|---------------------------------------------------------------------------|---------------------------------------------------------------------------------------------------------------------------------------------|--------------------------------------------------------------------------------------------------