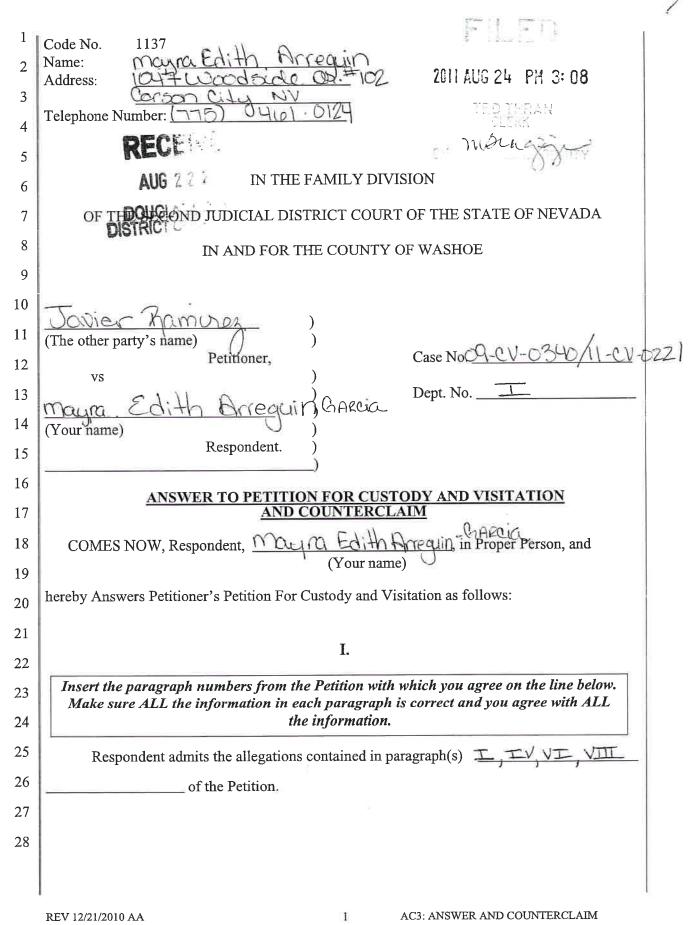

|  |  |
| 26       | Copies served this 20th day of <u>September</u> , 2011 to: CASA<br>Program (hand delivered); Mayra Arreguin, 1047 Woodside Drive, |  |  |
| 27       | #102, Carson City, NV 89701; Javier Ramirez, 925 Mica Drive,<br>#201, Carson City, NV 89705.                                      |  |  |
| 28       | John Shaler                                                                                                                       |  |  |
|          | 237                                                                                                                               |  |  |
|          | Ϋ́Υ.                                                                                                                              |  |  |



|                                                                                           |                                                                                                                                                                    | Π.                       |                                 |
|-------------------------------------------------------------------------------------------|--------------------------------------------------------------------------------------------------------------------------------------------------------------------|--------------------------|---------------------------------|
| Ins                                                                                       | Insert the paragraph numbers from the Petition with which you do