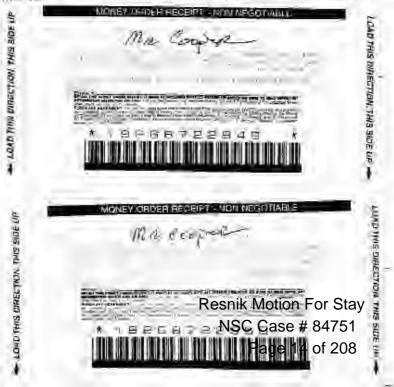

## ITEMIZATION OF PAYMENTS MADE BY BRAD RESNIK 8/20/2020 through 11/17/2021

| Date     | Payee                        | MO #        | Amount      |
|----------|------------------------------|-------------|-------------|
| 08/20/20 | Mr. Cooper                   | 19147827731 | \$1,000.00  |
|          |                              | 19147827732 | \$56.58     |
| 10/20/20 | Mr. Cooper                   | 19147909141 | \$1,000.00  |
|          |                              | 19147909142 | \$200.00    |
| 12/18/20 | Mr. Cooper                   | 19205402572 | \$1,000.00  |
|          |                              | 19205402573 | \$200.00    |
| 01/20/21 | Mr. Cooper                   | 19205450331 | \$1,000.00  |
|          |                              | 19205450332 | \$400.00    |
| 02/18/21 | Mr. Cooper                   | 19205502384 | \$1,000.00  |
|          |                              | 19205502385 | \$400.00    |
| 03/18/21 | Mr. Cooper                   | 19205505965 | \$1,000.00  |
|          |                              | 19205505966 | \$500.00    |
| 04/20/21 | Mr. Cooper                   | 19241597507 | \$1,000.00  |
|          |                              | 19241597508 | \$400.00    |
| 05/18/21 | Mr. Cooper                   | 19241669500 | \$1,000.00  |
|          |                              | 19241669501 | \$600.00    |
| 07/20/21 | Mr. Cooper                   | 19268663931 | \$1,000.00  |
|          |                              | 19268663932 | \$600.00    |
| 08/18/21 | Mr. Cooper                   | 19268722949 | \$1,000.00  |
|          |                              | 19268722950 | \$600.00    |
|          | Total Payments to Mr. Cooper |             | \$13,956.58 |
|          |                              |             |             |
| 10/22/21 | Shellpoint                   | 19332095483 | \$1,000.00  |
|          |                              | 19332095485 | \$100.00    |
| 10/21/21 | Shellpoint                   | 19332097933 | \$1,000.00  |
|          |                              | 19332097934 | \$100.00    |
| 11/17/21 | Shellpoint                   | 19332138100 | \$1,000.00  |
|          |                              | 19332138101 | \$400.00    |
|          | Total Payments to Shellpoint |             | \$3,600.00  |
|          | Total of all Payments        |             | \$17,556.58 |