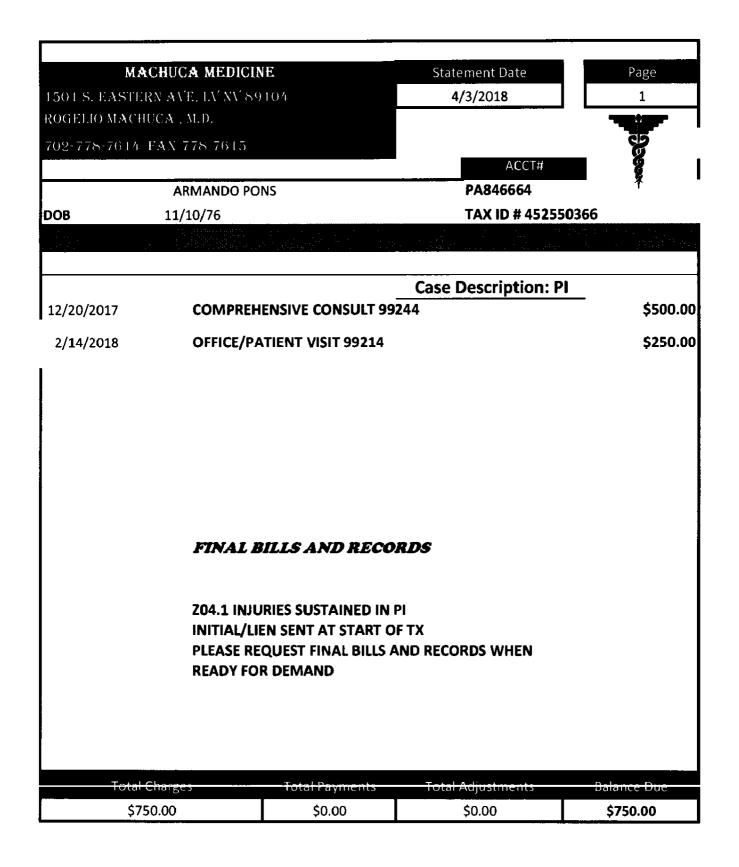

### 2) Machuca Eastern Pharmacy

Plaintiff presented to Rogelio Machuca, M.D. to fill his prescriptions. Dr. Machuca filled Plaintiff's Ibuprofen 800 mg and Cyclobenzaprine HCL 10 ml prescriptions. The total cost of Plaintiff's pain medication is \$335.00 from the 12/20/2017 visit.

### 3) Machuca Family Medicine

Plaintiff presented to Maria Machuca, APRN for injuries including, but not limited to, neck pain, thoracic pain, muscle pain, headaches, dizziness, difficulty sleeping, fatigue, and anxiety. Plaintiff received a comprehensive consultation from Ms. Machuca to determine the extent of his injuries. Plaintiff was diagnosed with cervical sprain/strain, cervical pain, bilateral trapezius sprain/strain, thoracic sprain/strain, and thoracic pain. Plaintiff's treatment plan included a follow up in two weeks for evaluation, continue conservative rehabilitation to include passive and active therapy, prescribed Flexeril 10 mg and Ibuprofen 800 mg, and was informed that he may be a candidate for trigger point

injections if he is not responsive to conservative therapy. The total cost of Plaintiff's treatment with
 Machuca Family Medicine is \$750.00 for 12/20/2017 and 2/14/2018 visits.

6

7

8

9

10

11

12