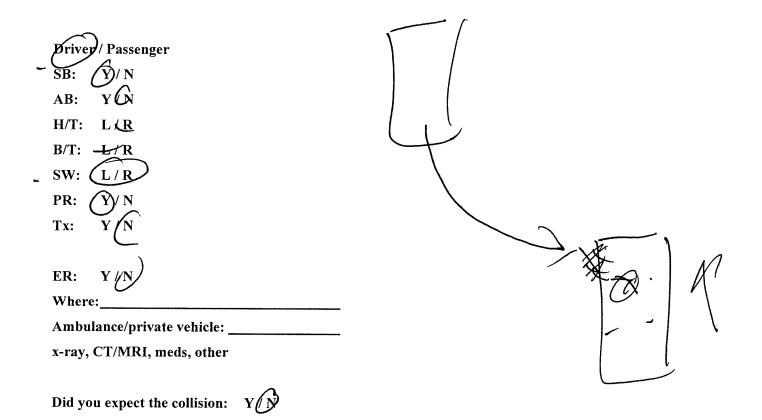

# EXHIBIT 1

To: CHOICE

| POI                    | NT                                                                                                                                                 |                                         |                                                      |                                                                                                                                                                                                                                                                                                                                                                                                                                                                                                                                                                                                                                                                                                     |                                       |                                                             |                                |                                                                  |                                          |                        | line and the second second                                              |                                       |                                     |                                                          | -                          |                   |
|------------------------|----------------------------------------------------------------------------------------------------------------------------------------------------|-----------------------------------------|------------------------------------------------------|-----------------------------------------------------------------------------------------------------------------------------------------------------------------------------------------------------------------------------------------------------------------------------------------------------------------------------------------------------------------------------------------------------------------------------------------------------------------------------------------------------------------------------------------------------------------------------------------------------------------------------------------------------------------------------------------------------|---------------------------------------|-------------------------------------------------------------|--------------------------------|------------------------------------------------------------------|------------------------------------------|------------------------|-------------------------------------------------------------------------|---------------------------------------|-------------------------------------|----------------------------------------------------------|----------------------------|-------------------|
| By:<br>Dat<br>L2/      |                                                                                                                                                    |                                         | PROPERTY DAMAGE ONLY CRASH REPORT<br>Revised 01/2016 |                                                                                                                                                                                                                                                                                                                                                                                                                                                                                                                                                                                                                                                                                                     |                                       |                                                             |                                |                                                                  | EVENT / CRASH NUMBER:<br>LVM171215001538 |                        |                                                                         |                                       |                                     |                                                          |                            |                   |
| JVM<br>Jse             | PI Urb Rh은 🔲 Hit and Run<br>코가 Qural 🔲 Private Proper                                                                                              | Crash<br>12 / 1                         | Date<br>5 / 2017                                     | , 1                                                                                                                                                                                                                                                                                                                                                                                                                                                                                                                                                                                                                                                                                                 | Time Day<br>030 FRI                   |                                                             |                                | Beat / Sector<br>P4                                              |                                          |                        |                                                                         | County City                           |                                     | lity                                                     |                            |                   |
| )is<br>of              | t <b>OrcureR Oc</b> ord                                                                                                                            | Active Sc                               | hòo! Zòne                                            | At Interse                                                                                                                                                                                                                                                                                                                                                                                                                                                                                                                                                                                                                                                                                          |                                       |                                                             |                                |                                                                  |                                          | 5 🗖 A                  | proximate                                                               | N 🗋 א                                 | I D S D E                           |                                                          |                            |                   |
| is<br>by<br>Sec<br>Dis | ondary Lane Closure                                                                                                                                | sover 🔲 a                               | Zone<br>ntermittent/M<br>Other                       | Γ                                                                                                                                                                                                                                                                                                                                                                                                                                                                                                                                                                                                                                                                                                   | Work 7<br>Adv.<br>Tran                | Cone Ar<br>Warning<br>sition Are<br>rity Area<br>hination A | ea Wor<br>Area<br>a 🗖          |                                                                  | Present L                                | □ 1) <i>i</i><br>□ 2)( | nforcemer<br>No<br>Officer Preso<br>LE Vehicle O                        | ent                                   |                                     | Ponment B<br>Backup Prior<br>Backup Non I<br>Backup Regu | ackup<br>Crash<br>Recurrin | g Incident        |
| of<br>2ro              | any kind is<br>Weather Conditions: Clear                                                                                                           | C Snov                                  |                                                      | wing Sand,<br>g, Smog, Sm                                                                                                                                                                                                                                                                                                                                                                                                                                                                                                                                                                                                                                                                           | Dirt, Soi                             |                                                             | Severe (<br>Sleet / )          |                                                                  | inds                                     | Blc                    | owing Snov                                                              |                                       | ] Other                             |                                                          |                            |                   |
| cou<br>che             | ld subject                                                                                                                                         |                                         |                                                      | ngle 🗌 Ri                                                                                                                                                                                                                                                                                                                                                                                                                                                                                                                                                                                                                                                                                           |                                       |                                                             |                                |                                                                  |                                          |                        |                                                                         | eswipe; O                             | vertaking [                         | ] Non-Collis                                             | ion [                      | Unknown           |
| :0<br>Eri              | n 101 Discortion of                                                                                                                                |                                         | i 🗋 s 🗖                                              |                                                                                                                                                                                                                                                                                                                                                                                                                                                                                                                                                                                                                                                                                                     | DUnk.                                 |                                                             | Action:                        | X Left                                                           | :Turn L<br>htTurn L<br>iurπ L            | Enter<br>Wron<br>Stopp | r Parked<br>ng Way<br>ped                                               | Passi                                 | ing<br>ng [<br>Change ]             | Entering I<br>Negotiati                                  | Lane<br>ing A Cur          |                   |
|                        | Driver: (Last Name, First Name, Middle Na<br>CASTILLO, VERONICA JAZMI                                                                              |                                         |                                                      |                                                                                                                                                                                                                                                                                                                                                                                                                                                                                                                                                                                                                                                                                                     | L                                     | Street                                                      | Address:<br>STARC              | :                                                                |                                          |                        |                                                                         |                                       |                                     |                                                          |                            |                   |
|                        | CASTILLO, VERONICA JAZMI<br>City: State:<br>LAS VEGAS NV                                                                                           |                                         |                                                      | 1) Male<br>2) Fem                                                                                                                                                                                                                                                                                                                                                                                                                                                                                                                                                                                                                                                                                   |                                       | DOB:                                                        |                                | 1                                                                | Phone N<br>702984                        |                        | r:                                                                      | OLN:                                  |                                     |                                                          | State:<br>NV               | E NV              |
|                        |                                                                                                                                                    | rbag Switch                             |                                                      | d Areas: [                                                                                                                                                                                                                                                                                                                                                                                                                                                                                                                                                                                                                                                                                          |                                       |                                                             |                                |                                                                  | Left Front                               | t.                     | Other:                                                                  |                                       | Extent of<br>Minor<br>Moder-        | Damage:                                                  | × 🛛                        | None<br>Unk.      |
|                        | Driver Factors: Obstructed V<br>Apparently Normal Oriver III / Inj<br>Had Been Drinking Drug Involvement<br>Apparently<br>Fattgued/ Asleep Unknown | ured<br>er Driving<br>ntion / Distracte |                                                      | Vehicle F<br>Failed t<br>way<br>Disrega                                                                                                                                                                                                                                                                                                                                                                                                                                                                                                                                                                                                                                                             | Factors:<br>to Yield Ri<br>ard Contro | ight of<br>Device                                           | Excee<br>Wron<br>Mech<br>Drove | eding Spe<br>ng way / I<br>nanical D<br>e left of C<br>d to Mair | Direction<br>Nefects<br>Cențer           |                        | Following To<br>Unsafe Land<br>Made Impro<br>Over Correc<br>Other Impro | e Change<br>oper Turn<br>ct / Steerir | Aggrés<br>Carele<br>less<br>Diriver | iss / Reck-                                              | ☐ Rd.<br>□ оы              | : Avoid.<br>(nown |
|                        |                                                                                                                                                    | Vehicle Mo<br>CL                        | del: Type<br>2D                                      | e: Plate<br>01H                                                                                                                                                                                                                                                                                                                                                                                                                                                                                                                                                                                                                                                                                     |                                       |                                                             | tate: 🔊 N<br>V                 | IV Ex<br>3                                                       | <b>p. Date:</b><br>3/8/2018              |                        | zhicle Col<br>IL                                                        |                                       | IN:<br>19UYA42                      |                                                          |                            |                   |
|                        | Registered Owner Name:<br>CASTILLO, VERONICA JAZM                                                                                                  | 🕱 Same                                  |                                                      | Street Add<br>6532 ST/                                                                                                                                                                                                                                                                                                                                                                                                                                                                                                                                                                                                                                                                              | iress:                                |                                                             | 7                              |                                                                  |                                          |                        | City: LAS                                                               |                                       | I NV                                |                                                          | 2ip Coc<br>89108           | -2764             |
|                        | Insurance Company Name:<br>KEY INSURANCE                                                                                                           | Policy NL<br>KNV421                     |                                                      | 1                                                                                                                                                                                                                                                                                                                                                                                                                                                                                                                                                                                                                                                                                                   | ffective<br>12 /                      |                                                             | 2017                           |                                                                  | ition Dati<br>/ 4                        | ie:<br>/ 201           |                                                                         | ipany A<br>2-889-1                    | ddress or<br>229                    | Phone Nu                                                 | mber:                      |                   |
|                        | Code # Collision With<br>Fixed Object                                                                                                              | Most Harmful<br>Event                   |                                                      | I                                                                                                                                                                                                                                                                                                                                                                                                                                                                                                                                                                                                                                                                                                   |                                       |                                                             | of Event                       | ts r                                                             |                                          | TAN                    | <br>                                                                    |                                       | <u>—</u>                            | 5+h 1                                                    |                            |                   |
|                        | 1st 214                                                                                                                                            | ZOBT                                    | 2nd                                                  | <b>I</b> [                                                                                                                                                                                                                                                                                                                                                                                                                                                                                                                                                                                                                                                                                          |                                       | 3rd                                                         | <u>I</u>                       |                                                                  |                                          | 4th                    | <u> </u>                                                                | I                                     |                                     | 5th                                                      |                            |                   |
|                        | Vehicle # Name (Last Name, First                                                                                                                   |                                         | idle)                                                |                                                                                                                                                                                                                                                                                                                                                                                                                                                                                                                                                                                                                                                                                                     | Add                                   |                                                             | engers                         | 1                                                                | Gen                                      | der                    | DC                                                                      | )в І                                  | Seat Belt                           | Airba                                                    | ig /                       | Airbag Sw.        |
|                        | Los nanc, rist                                                                                                                                     |                                         |                                                      |                                                                                                                                                                                                                                                                                                                                                                                                                                                                                                                                                                                                                                                                                                     |                                       | -                                                           |                                |                                                                  |                                          |                        | 1                                                                       | 1                                     |                                     |                                                          |                            |                   |
|                        |                                                                                                                                                    |                                         |                                                      |                                                                                                                                                                                                                                                                                                                                                                                                                                                                                                                                                                                                                                                                                                     |                                       |                                                             |                                |                                                                  |                                          | JUNK.                  | 1                                                                       | /                                     |                                     |                                                          |                            |                   |
|                        |                                                                                                                                                    |                                         |                                                      |                                                                                                                                                                                                                                                                                                                                                                                                                                                                                                                                                                                                                                                                                                     |                                       |                                                             |                                |                                                                  |                                          | JUNK.                  | /                                                                       | <u>/</u> ]                            |                                     |                                                          |                            |                   |
|                        | BODY CAMERA AVAILA                                                                                                                                 | B  F                                    |                                                      |                                                                                                                                                                                                                                                                                                                                                                                                                                                                                                                                                                                                                                                                                                     | Descrip                               | tion of C                                                   | lrash / Nar                    | rrative                                                          |                                          |                        |                                                                         |                                       |                                     |                                                          |                            |                   |
|                        | V2 WAS TRAVELING S<br>APPROACHING SPRING<br>SIGNAL ON SO SHE A<br>THEN COLLIDED WITH<br>T1 AND CHANGED LAN                                         | /B APPF<br>MTN IN<br>TTEMPTE<br>THE LE  | N L1.<br>ED TO M<br>EFT FR(                          | THE DI<br>MAKE A<br>ONT OF                                                                                                                                                                                                                                                                                                                                                                                                                                                                                                                                                                                                                                                                          | RIVE<br>LEF<br>V2.<br>TERS            | R OF<br>T TU<br>TH<br>ECTI                                  | VIS<br>RNON<br>EDRI<br>ONTH    | TATI<br>ITO I<br>VER<br>IAT                                      | ED TH<br>W/B S<br>OF V                   | IAT<br>SPRI<br>/2 S    | SHE S<br>NG MT<br>TATED                                                 | SAW V<br>TN.<br>D HE                  | /2 HAD<br>THE F                     | RONT (                                                   | IURN<br>OF V               | /1                |
|                        | Indicate North                                                                                                                                     |                                         |                                                      |                                                                                                                                                                                                                                                                                                                                                                                                                                                                                                                                                                                                                                                                                                     | A                                     | catent F                                                    | ield Sketc                     | R                                                                |                                          |                        |                                                                         |                                       |                                     |                                                          |                            |                   |
|                        | Investigation Complete                                                                                                                             | Statem                                  | nents                                                | and the second se | e Notifi                              | 1                                                           | ime Noti                       |                                                                  | ****                                     | al Dat                 |                                                                         | crival Ti                             |                                     | lapsed Tir                                               | ne                         | Page              |
|                        | 🖲 Yes 🗌 No 🔲                                                                                                                                       | Yes 🗷 No                                | o#0                                                  | _ 12/                                                                                                                                                                                                                                                                                                                                                                                                                                                                                                                                                                                                                                                                                               | 15 /2                                 | 2017                                                        | 1032                           | 2                                                                | 12/15                                    | 5 / 20                 | )17                                                                     | 1046                                  |                                     | 00:14<br>AP                                              | P00                        | 1 of 3            |