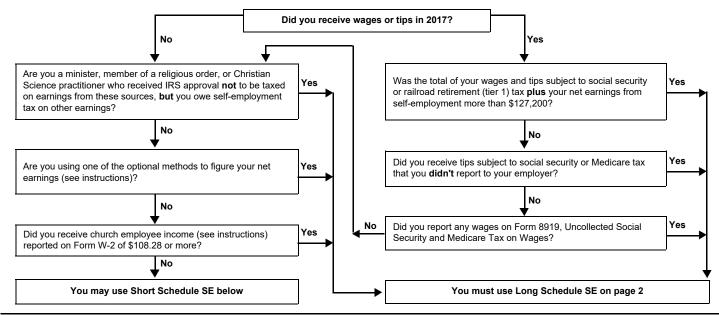

### **DAMAGES**

As a direct result of the Subject Incident, Plaintiff was precluded from working as a commercial driver for twenty (23) days. He routinely drives back and forth to California to pick up loads. However, since he was treating with medical providers for injuries he sustained due to the Subject Incident, he was forced to miss approximately a month of work. His total income was \$20,851.00 in 2017/2018. See Exhibit 3 – Armando Pons-Diaz's 2017 Tax Return. Thus, we are asking for reimbursement of \$1,737.58 for his lost wages.