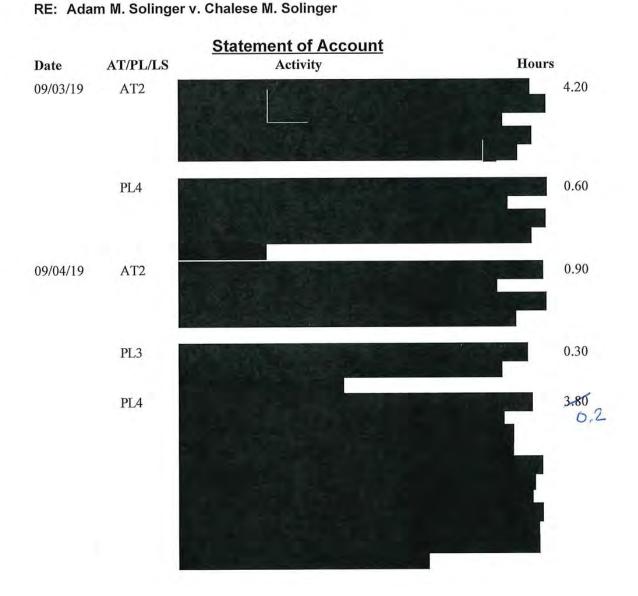

NT MAYO, ESQ.

SUBSCRIBED AND SWORN to before

19 me this 31st day of December, 2019.

NOTARY PUBLIC in and for said County and State

21



#### CERTIFICATE OF SERVICE

I hereby certify that the foregoing Brunzell Affidavit for Attorney's

Fees and Costs was electronically served in accordance with the Master

List, pursuant to NEFCR, on Tuesday, December 31, 2019, as follows:

Bruce I. Shapiro, Esq.

/s/ Chantel Wade
An Employee of The Abrams & Mayo Law Firm

Page 8 of 8

# EXHIBIT 1

# EXHIBIT 1

# EXHIBIT 1



Mr. Adam Solinger 8008 W. Radigan Avenue Las Vegas, Nevada 89131

#### Jennifer V. Abrams, Esq. Vincent Mayo, Esq.

6252 South Rainbow Blvd. Suite 100 Las Vegas, Nevada 89118 Telephone (702) 222-4021 Facsimile (702) 248-9750 September 15, 2019 Statement # 31289 Due Upon Receipt



Law Firm



Law Firm



The

#### ABRAMS & MAYO

Law Firm

| 09/15/19 | AT2      | 2       |                                                  |              |           |                |          | 1.30        |
|----------|----------|---------|--------------------------------------------------|--------------|-----------|----------------|----------|-------------|
| Total of | 15.60    | AT2     | Attorney Mayo's                                  | Hours @      | \$475.00  | /E             | \$7,410  | .00         |
| Total of | 0.70     | PL3     | Paralegal D. Schoen's                            | Hours @      | \$195.00  | -              | \$136.50 |             |
| Total of | 15.40    | PL4     | Paralegal J. Schoen's                            | Hours @      | \$195.00  | =