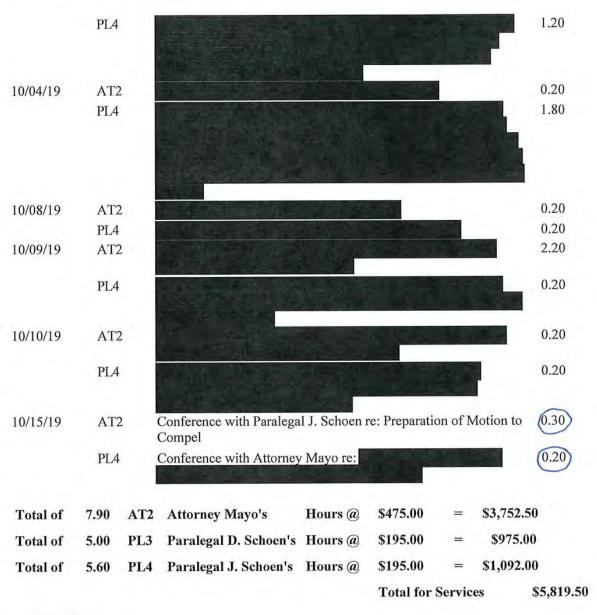

| FILED      | DOCUMENT                                                                                                                                                                                      | VOL. | PAGES     |
|------------|-----------------------------------------------------------------------------------------------------------------------------------------------------------------------------------------------|------|-----------|
| 09/20/2019 | Defendant's Notice Of UNLV Seminar Completion EDCR 5.07                                                                                                                                       | 3    | 655 - 656 |
| 09/20/2019 | Affidavit Of Resident Witness                                                                                                                                                                 | 3    | 657 - 658 |
| 09/24/2019 | General Financial Disclosure Form                                                                                                                                                             | 3    | 659 - 669 |
| 09/30/2019 | Re-Notice Of Hearing For Defendant's Motion To Continue Trial, And For Issuance Of New Trial Management Order, Or In The Alternative To Extend Discovery Deadlines                            | 3    | 670 - 671 |
| 09/30/2019 | Defendant's Notice Of Seminar Completion - EDCR 5.302                                                                                                                                         | 3    | 672 - 674 |
| 09/30/2019 | Ex Parte Motion For Order Shortening Time To Hear Defendant's Motion To Continue Trial, And For Issuance Of New Trial Management Order, Or In The Alternative To Extend Discovery Deadlines   | 3    | 675 - 678 |
| 10/01/2019 | Order Shortening Time                                                                                                                                                                         | 3    | 679 - 680 |
| 10/02/2019 | Opposition To Defendant's Renoticed Motion To Continue Trial, And For Issuance Of New Trial Management Order, Or In The Alternative To Extend Discovery Deadlines                             | 3    | 681 - 692 |
| 10/02/2019 | Defendant's Reply To Opposition To Defendant's Renoticed Motion To Continue Trial, And For Issuance Of New Trial Management Order, Or In The Alternative To Extend Discovery Deadlines        | 3    | 693 - 702 |
| 10/03/2019 | Order After Hearing Of August 1, 2019                                                                                                                                                         | 3    | 703 - 707 |
| 10/04/2019 | Notice Of Entry Of Order After Hearing Of August 1, 2019                                                                                                                                      | 3    | 708 - 715 |
| 10/09/2019 | Defendant's Motion For Temporary Spousal Support And Preliminary<br>Attorney's Fees                                                                                                           | 3    | 716 - 731 |
| 10/09/2019 | Exhibits To Defendant's Motion For Temporary Spousal Support And Preliminary Attorney's Fees                                                                                                  | 4    | 732 - 803 |
| 10/09/2019 | Financial Disclosure Form                                                                                                                                                                     | 4    | 804 - 814 |
| 10/23/2019 | Opposition To Defendant's Motion For Temporary Spousal Support<br>And Preliminary Attorney's Fees And Countermotion For Attorney's<br>Fees And Costs                                          | 4    | 815 - 842 |
| 10/24/2019 | Appendix Of Exhibits In Support Of Plaintiff's Opposition To Defendant's Motion For Temporary Spousal Support And Preliminary Attorney's Fees And Countermotion For Attorney's Fees And Costs | 4    | 843 - 850 |
| 10/24/2019 | Plaintiff's Motion To Compel Discovery Responses And For Attorney's Fees                                                                                                                      | 4    | 851 - 868 |
| 11/04/2019 | Reply To Opposition To Defendant's Motion For Temporary Spousal<br>Support And Preliminary Attorney's Fees And Opposition To<br>Countermotion For Attorney's Fees And Costs                   | 4    | 869 - 888 |
| 11/04/2019 | Exhibits To Reply To Opposition To Defendant's Motion For<br>Temporary Spousal Support And Preliminary Attorney's Fees And<br>Opposition To Countermotion For Attorney's Fees And Costs       | 4    | 889 - 930 |
| 11/07/2019 | Defendant's Opposition To Plaintiff's Motion To Compel Discovery<br>Responses And For Attorney's Fees                                                                                         | 4    | 931 - 939 |
| 11/08/2019 | Errata To Opposition To Plaintiff's Motion To Compel Discovery<br>Responses And For Attorney's Fees                                                                                           | 4    | 940 - 943 |
| 11/12/2019 | Response In Support Of Opposition                                                                                                                                                             | 4    | 944 - 971 |