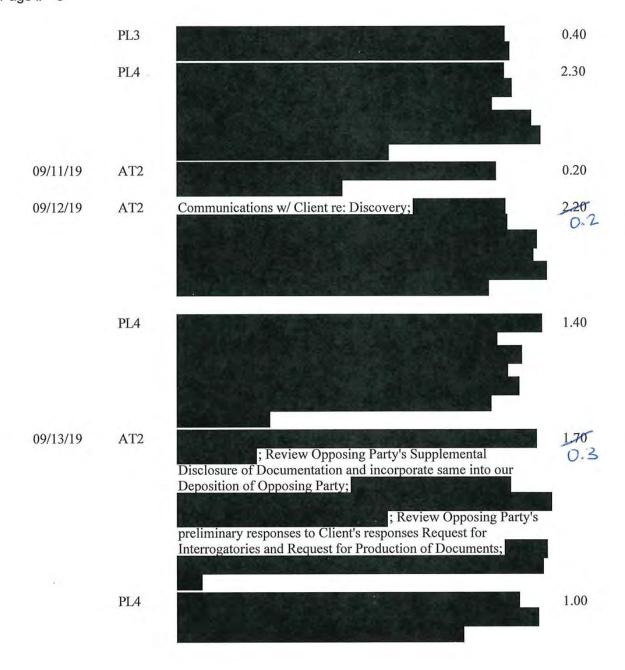

D AND SWORN to before

19 me this 31st day of December, 2019.

NOTARY PUBLIC in and for said County and State

21



#### CERTIFICATE OF SERVICE

I hereby certify that the foregoing Brunzell Affidavit for Attorney's

Fees and Costs was electronically served in accordance with the Master

List, pursuant to NEFCR, on Tuesday, December 31, 2019, as follows:

Bruce I. Shapiro, Esq.

/s/ Chantel Wade
An Employee of The Abrams & Mayo Law Firm

Page 8 of 8

# EXHIBIT 1

# EXHIBIT 1

# EXHIBIT 1



Mr. Adam Solinger 8008 W. Radigan Avenue Las Vegas, Nevada 89131

#### Jennifer V. Abrams, Esq. Vincent Mayo, Esq.

6252 South Rainbow Blvd. Suite 100 Las Vegas, Nevada 89118 Telephone (702) 222-4021 Facsimile (702) 248-9750 September 15, 2019 Statement # 31289 Due Upon Receipt



Law Firm



Law Firm



The

#### ABRAMS & MAYO

Law Firm

| 09/15/19 | AT2      | 2       |                                                  |              |           |                |          | 1.30        |
|----------|----------|---------|--------------------------------------------------|--------------|-----------|----------------|----------|-------------|
| Total of | 15.60    | AT2     | Attorney Mayo's                                  | Hours @      | \$475.00  | /E             | \$7,410  | .00         |
| Total of | 0.70     | PL3     | Paralegal D. Schoen's                            | Hours @      | \$195.00  | -              | \$136.50 |             |
| Total of | 15.40    | PL4     | Paralegal J. Schoen's                            | Hours @      | \$195.00  | =              | \$3,003  | .00