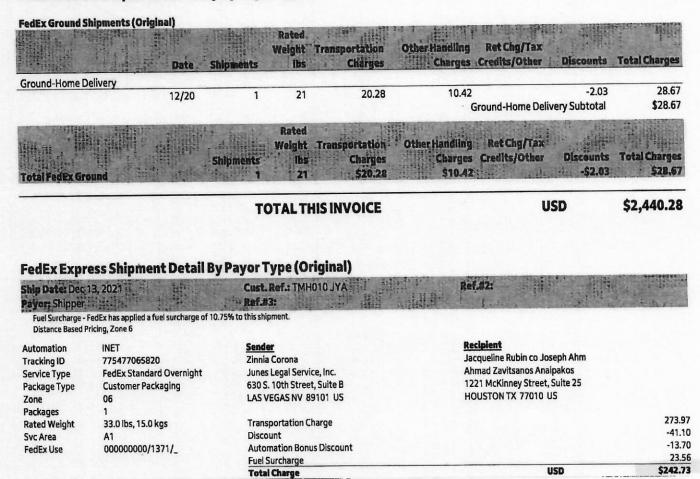

12872048                                                                      |                                                                                                                                             |                                                           | umber Invoice Date                                                                                                                                                        | Account Number                            | Page<br>6 of 6                                                    |



| Invoice Number | Invoice Date | Account Number | Page   |
|----------------|--------------|----------------|--------|
| 7-615-29138    | Dec 30, 2021 | 1685-1093-4    | 3 of 6 |

#### FedEx Ground Shipment Summary By Payor Type



| eq.                                    | Ke                                                                                                              | Invoice Number            | Invoice Date  | Account Number          | Page                      |
|----------------------------------------|-----------------------------------------------------------------------------------------------------------------|---------------------------|---------------|-------------------------|---------------------------|
|                                        |                                                                                                                 | 7-592-15724               | Dec 09, 2021  | 1685-1093-4             | 6 of 6                    |
| Ship Date: Dec<br>Payor: Third