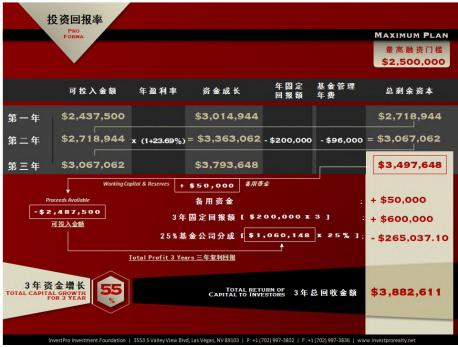

going is true and correct.

Executed on

(data)

(signature)

## EXHIBIT 2A

## Flipping Fund Iv - InvestPro Realty

Search

[Statement]







## investment Op



1. 周期: 1-3 年。

2. 投资门槛: 最少\$5万, 每股\$1000。

2. 用途: 在拉斯维加斯短炒住宅。

3. 回报:每年先付8%的红利,按季度付,然后在所有本金收回后,

纯利润的75%给投资人,25%给管理公司。

5. 退出:头12个月不可退出,过后可以自行买卖或由公司买回。

## 截止日期: 2015年12月31日

1. TERM: 1-3 YEARS

2. MINIMUM UNITS: \$50,000 MINIMUM, \$1000 PER UNIT.

3. Use of fund: flipping residential properties in Las Vegas.

4. RETURNS: 8 % PREFERRED PER ANNUL PAYS EVERY QUARTER, THEN AFTER ALL MONEY RETURNED TO INVESTORS, THE NET PROCEED SPLIT 75% TO INVESTORS AND 25 % TO MANAGER LLC.

5. WITHDRAW: NO WITHDRAW WITHIN 1ST 12 MONTH, AFTER THAT YOU CAN RESALE YOUR SHARE OR COMPANY WILL BUY IT BACK.

CLOSE OUT DATE: DEC. 31,2015























(http://investprorealty.net/wp/wp-content/uploads/2015/12/13.jpg)



Share this with your friends: (/#facebook) (/#twitter)

(/#google\_plus)

(https://www.addtoany.com/share#url=http %3A%2F%2Finvestprorealty.net%2Finvestment-opportunities%2Fflipping-fund-lv%2F& title=Flipping%20Fund%20lv)

Search the blog



## Recent Posts

Las Vegas Strip tribute remembers Jerry Lewis (http://investprorealty.net/las-vegas-strip-tribute-remembers-jerry-lewis/)

By Eli Segall Las Vegas Review-Journal July 20, 2017 (http://investprorealty.net/eli-segall-las-vegas-review-journal-july-20-2017/)

December, 2016 Residential Hot Spot Report (http://investprorealty.net/december-2016residential-hot-spot-report/)

#### 在美国留学,这7条红线千万不能碰!

(http://investprorealty.net/%e5%9c%a8%e7%be%8e %e5%9b%bd%e7%95%99%e5%ad