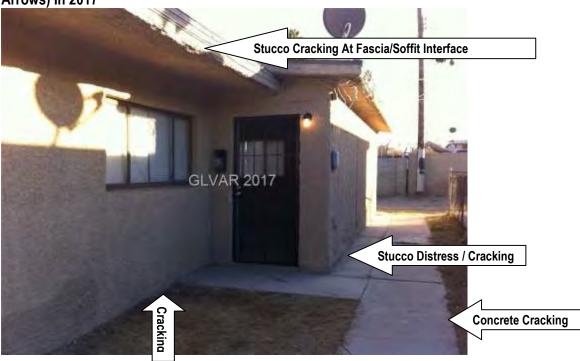

ed 2017) is at the West side of the Triplex (Houston Drive Side looking South) with stucco distress/cracking evident along the West side of the Property along with concrete-exterior-slab cracking. These items seen in Photograph 2 are marked with white arrows. Photograph 3 below shows a view looking South at the South patio area. There is clear evidence of concrete slab distress with slab cracking and also stucco-wall distress and repairs to same in Photograph 3 from GLVAR's website taken in 2017. No painting is seen over these stucco repairs on this wall. Photograph 4 is a disclosed photograph taken in 2017 that shows stucco cracking at the East-side walls of the Property (DEF 4000310).



Photograph 1 (GLVAR-Supplied) Note Deteriorated/Distressed Stucco North Side (White Arrows) In 2017



Photograph 2 (GLVAR-Supplied) Note Cracking/Distressed Stucco West Side And Cracked Concrete Slabwork (White Arrows) In 2017



Photograph 3 (GLVAR-Supplied) Note Cracking/Distressed Stucco From South Patio Area On Wall And Cracked Concrete Slab (White Arrows) In 2017



Photograph 4 Stucco Cracking At The East-Side Walls Of The Property (DEF 4000310)



Photograph 5 (From Google Maps – Street View At February 2020) View From Euclid With Minivan Parked On Front Porch And SUV Parked Next To House Wall (East Side Of Triplex)

The above Photograph 5 extracted from Google Maps shows tenants parking their vehicles on the East side of the Property in the yard. The minivan vehicle is parked on the front porch and the SUV is parked nearby next to the East-side wall. Note that each vehicle weighs