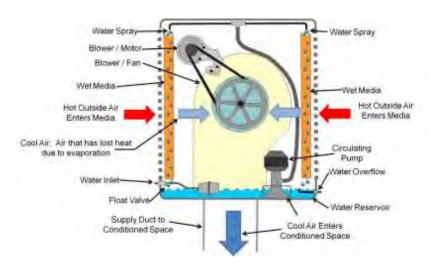

alanced out by the weight of the roof curb. Therefore, in the below calculations the 380-pound number will be used as a conservative approach. This RTU

weight is within an approximate 4-foot by 4-foot footprint (47-inches x 51 inches) or approximately 16 square feet. Taking 380 pounds into 16 square feet finds a roof loading of 23.75 pounds per square foot. Evaporative coolers essentially consist of a blower/fan, frame, filter media, and water-circulation system. This typical evaporative cooler construction is seen below in Figure 9. It is unknown what brand was used with this evaporative-cooler system but a typical unit weight would be 110 pounds and adding 5 gallons of water at 8.3 pounds/gallon (40 pounds) between water in the sump and filter-media weight would then total 160 pounds.



Figure 9 – Evaporative Cooler Construction Example

One must also include the dead-load weight of the roofing materials. Asphalt shingles/roofing felt at 2.35 pounds per square foot, 5/8-inch roof sheathing plywood at 1.875 pounds per square foot, and 2x8 roof rafters at (16 inches o.c.) at 2.1 pounds per square foot totals approximately 6.3 pounds per square foot. Taking a 4-foot strip of roof rafters at 48 inches plus the tributary load on each side at 8 inches x 2 sides equals 64 inches or 5.33 feet. Each half of the roof is approximately 20 feet in length so therefore 20 feet x 5.33 feet x 6.3 pounds per square foot = 639.6 pounds. [Note that material loads/weights are taken from the Western Woods Use Book Design Manual Chapter 5 © 1983 by Western Wood Products Association.]

The San