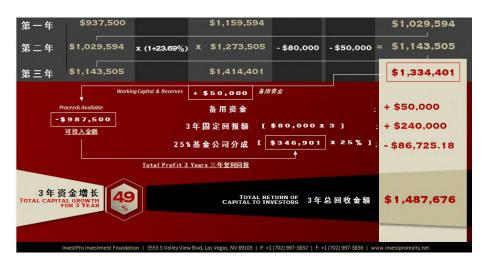

regoing is true and correct.

Executed on

(data)

(signature)

## EXHIBIT 2A

## Flipping Fund Iv - InvestPro Realty

Search

[Statement]







## investment Op



1. 周期: 1-3 年。

2. 投资门槛: 最少\$5万, 每股\$1000。

2. 用途: 在拉斯维加斯短炒住宅。

3. 回报:每年先付8%的红利,按季度付,然后在所有本金收回后,

纯利润的75%给投资人,25%给管理公司。

5. 退出:头12个月不可退出,过后可以自行买卖或由公司买回。

## 截止日期: 2015年12月31日

1. TERM: 1-3 YEARS

2. MINIMUM UNITS: \$50,000 MINIMUM, \$1000 PER UNIT.

3. Use of fund: flipping residential properties in Las Vegas.

4. RETURNS: 8 % PREFERRED PER ANNUL PAYS EVERY QUARTER, THEN AFTER ALL MONEY RETURNED TO INVESTORS, THE NET PROCEED SPLIT 75% TO INVESTORS AND 25 % TO MANAGER LLC.

5. WITHDRAW: NO WITHDRAW WITHIN 1ST 12 MONTH, AFTER THAT YOU CAN RESALE YOUR SHARE OR COMPANY WILL BUY IT BACK.

CLOSE OUT DATE: DEC. 31,2015























(http://investprorealty.net/wp/wp-content/uploads/2015/12/13.jpg)



Share this with your friends: (/#facebook) (/#twitter)

(/#google\_plus)

(https://www.addtoany.com/share#url=http %3A%2F%2Finvestprorealty.net%2Finvestment-opportunities%2Fflipping-fund-lv%2F& title=Flipping%20Fund%20lv)

Search the blog



## Recent Posts

Las Vegas Strip tribute remembers Jerry Lewis (http://investprorealty.net/las-vegas-strip-tribute-remembers-jerry-lewis/)

By Eli Segall Las Vegas Review-Journal July 20, 2017 (http://investprorealty.net/eli-segall-las-vegas-review-journal-july-20-2017/)

December, 2016 Residential Hot Spot Report (http://investprorealty.net/december-2016residential-hot-spot-report/)

#### 在美国留学,这7条红线千万不能碰!

(http://investprorealty.net/%e5%9c%a8%e7%be%8e %e5%9b%bd%e7%95%99%e5%