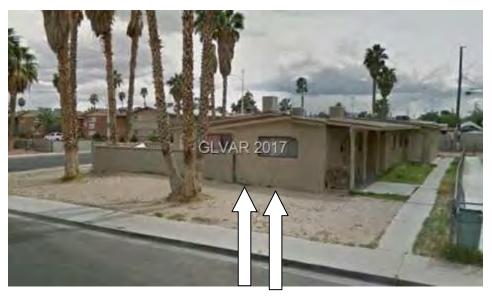

and with the originalevaporative units in place on roof.. Photograph 2 below from GLVAR's website (dated 2017) is at the West side of the Triplex (Houston Drive Side looking South) with stucco distress/cracking evident along the West side of the Property along with concrete-exterior-slab cracking. These items seen in Photograph 2 are marked with white arrows. Photograph 3 below shows a view looking South at the South patio area. There is clear evidence of concrete slab distress with slab cracking and also stucco-wall distress and repairs to same in Photograph 3 from GLVAR's website taken in 2017. No painting is seen over these stucco repairs on this wall. Photograph 4 is a disclosed photograph taken in 2017 that shows stucco cracking at the East-side walls of the Property (DEF 4000310).



Photograph 1 (GLVAR-Supplied) Note Deteriorated/Distressed Stucco North Side (White Arrows) In 2017



Photograph 2 (GLVAR-Supplied) Note Cracking/Distressed Stucco West Side And Cracked Concrete Slabwork (White Arrows) In 2017



Photograph 3 (GLVAR-Supplied) Note Cracking/Distressed Stucco From South Patio Area On Wall And Cracked Concrete Slab (White Arrows) In 2017



Photograph 4 Stucco Cracking At The East-Side Walls Of The Property (DEF 4000310)



Photograph 5 (From Google Maps – Street View At February 2020) View From Euclid With Minivan Parked On Front Porch And SUV Parked Next To House Wall (East Side Of Triplex)

The above Photograph 5 extracted from Google Maps shows tenants parking their vehicles on the East side of the Property in the yard. The minivan vehicle is parked on