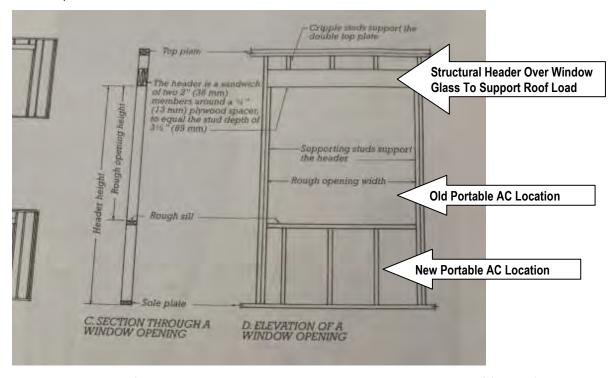

d-window area. This unit from disclosed photographs was a Frigidaire window-box AC unit. Instead a wall opening below the window was created and in place now is a portable LG window-box AC unit. While it is true that here an opening was created for this LG unit in the wall it was below the window glass which, of course, is not carrying a structural load. Therefore there is no structural impact. This change in relative position is seen below in Figure 7. The rationale for taking the Frigidaire unit out of the window and creating an opening below is that this greatly improves energy efficiency. The sealing around the AC unit in the window was problematic and from disclosed photographs one

piece of glass had been substituted for with a piece of plywood (foreclosure photograph DEF 4000201).



Figure 7 – Window Construction With Header In Wall And Relative Location Of Both Old And New Locations Of Portable Window AC Unit Underneath Window At West Wall (White Arrows)

The next portion of the allegations within the Sani Report as to structural damage deals with instructure plumbing issues with leaks and vent-ducting routed into the attic. As to plumbing leaks, it is true that faucets/sinks have been changed at this Property but this is outside the wall envelope on the interior of the unit(s) where it has taken place due to new kitchen cabinet and bathroom vanity installation as an example. The Property at sale/purchase as previously noted was 63 years old so plumbing leaks are common but it is not seen wherein this issue is the result of actions by the Defendants. PEX (cross-lin