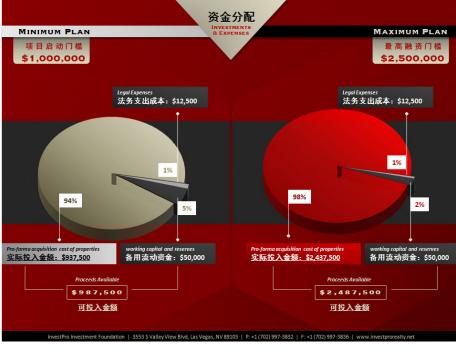

e foregoing is true and correct.

Executed on

(data)

(signature)

## EXHIBIT 2A

## Flipping Fund Iv - InvestPro Realty

Search

[Statement]







## investment Op



1. 周期: 1-3 年。

2. 投资门槛: 最少\$5万, 每股\$1000。

2. 用途: 在拉斯维加斯短炒住宅。

3. 回报:每年先付8%的红利,按季度付,然后在所有本金收回后,

纯利润的75%给投资人,25%给管理公司。

5. 退出:头12个月不可退出,过后可以自行买卖或由公司买回。

## 截止日期: 2015年12月31日

1. TERM: 1-3 YEARS

2. MINIMUM UNITS: \$50,000 MINIMUM, \$1000 PER UNIT.

3. Use of fund: flipping residential properties in Las Vegas.

4. RETURNS: 8 % PREFERRED PER ANNUL PAYS EVERY QUARTER, THEN AFTER ALL MONEY RETURNED TO INVESTORS, THE NET PROCEED SPLIT 75% TO INVESTORS AND 25 % TO MANAGER LLC.

5. WITHDRAW: NO WITHDRAW WITHIN 1ST 12 MONTH, AFTER THAT YOU CAN RESALE YOUR SHARE OR COMPANY WILL BUY IT BACK.

CLOSE OUT DATE: DEC. 31,2015























(http://investprorealty.net/wp/wp-content/uploads/2015/12/13.jpg)



Share this with your friends: (/#facebook) (/#twitter)

(/#google\_plus)

(https://www.addtoany.com/share#url=http %3A%2F%2Finvestprorealty.net%2Finvestment-opportunities%2Fflipping-fund-lv%2F& title=Flipping%20Fund%20lv)

Search the blog



## Recent Posts

Las Vegas Strip tribute remembers Jerry Lewis (http://investprorealty.net/las-vegas-strip-tribute-remembers-jerry-lewis/)

By Eli Segall Las Vegas Review-Journal July 20, 2017 (http://investprorealty.net/eli-segall-las-vegas-review-journal-july-20-2017/)

December, 2016 Residential Hot Spot Report (http://investprorealty.net/december-2016residential-hot-spot-report/)

#### 在美国留学,这7条红线千万不能碰!

(http://investprorealty.net/%e5%9c%a8%e7%be%8e %e5%9b%bd%e7%95%99