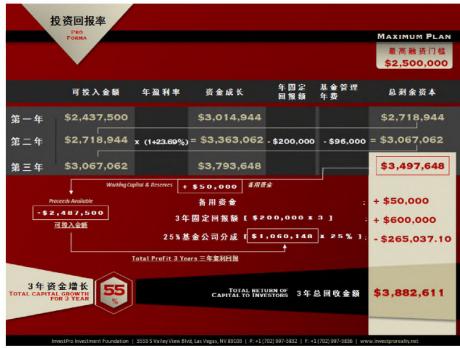

ment v. TKNR Case # A-18-785917-C Page 2 of 166





#### investment Op



1. 周期: 1-3 年。

2. 投资门槛: 最少\$5万, 每股\$1000。

2. 用途: 在拉斯维加斯短炒住宅。

3. 回报:每年先付8%的红利,按季度付,然后在所有本金收回后,

纯利润的75%给投资人,25%给管理公司。

5. 退出:头12个月不可退出,过后可以自行买卖或由公司买回。

#### 截止日期: 2015年12月31日

1. TERM: 1-3 YEARS

2. MINIMUM UNITS: \$50,000 MINIMUM, \$1000 PER UNIT.

3. Use of fund: flipping residential properties in Las Vegas.

4. RETURNS: 8 % PREFERRED PER ANNUL PAYS EVERY QUARTER, THEN AFTER ALL MONEY RETURNED TO INVESTORS, THE NET PROCEED SPLIT 75% TO INVESTORS AND 25 % TO MANAGER LLC.

5. WITHDRAW: NO WITHDRAW WITHIN 1ST 12 MONTH, AFTER THAT YOU GAN RESALE YOUR SHARE OR COMPANY WILL BUY IT BACK.

CLOSE OUT DATE: DEC. 31,2015



Page 3 of 166







Case # A-18-785917-C Page 4 of 166







Case # A-18-785917-C Page 5 of 166







Case # A-18-785917-C Page 6 of 166



(http://investprorealty.net/wp/wp-content/uploads/2015/12/13.jpg)



Share this with your friends: (/#facebook) (/#twitter) (/#google\_plus)

(https://www.addtoany.com/share#url=http %3A%2F%2Finvestprorealty.net%2Finvestment-opportunities%2Fflipping-fund-lv%2F& title=Flipping%20Fund%20lv)

| Search the blog |
|-----------------|
|-----------------|

WLAB Investment v. TKNR Case # A-18-785917-C Page 7 of 166



#### Recent Posts

Las Vegas Strip tribute remembers Jerry Lewis (http://investprorealty.net/las-vegas-strip-tribute-remembers-jerry-lewis/)

By Eli Segall Las Vegas Review-Journal July 20, 2017 (http://investprorealty.net/eli-segall-las-vegas-review-journal-july-20-2017/)

December, 2016 Residential Hot Spot Report (http://investprorealty.ne