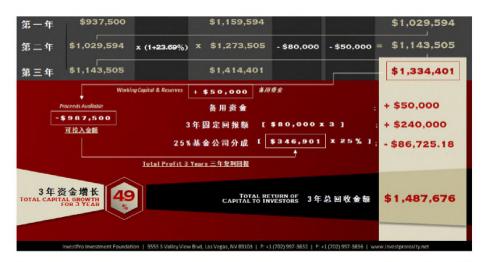

stment v. TKNR Case # A-18-785917-C Page 2 of 166





#### investment Op



1. 周期: 1-3 年。

2. 投资门槛: 最少\$5万, 每股\$1000。

2. 用途: 在拉斯维加斯短炒住宅。

3. 回报:每年先付8%的红利,按季度付,然后在所有本金收回后,

纯利润的75%给投资人,25%给管理公司。

5. 退出:头12个月不可退出,过后可以自行买卖或由公司买回。

#### 截止日期: 2015年12月31日

1. TERM: 1-3 YEARS

2. MINIMUM UNITS: \$50,000 MINIMUM, \$1000 PER UNIT.

3. Use of fund: flipping residential properties in Las Vegas.

4. RETURNS: 8 % PREFERRED PER ANNUL PAYS EVERY QUARTER, THEN AFTER ALL MONEY RETURNED TO INVESTORS, THE NET PROCEED SPLIT 75% TO INVESTORS AND 25 % TO MANAGER LLC.

5. WITHDRAW: NO WITHDRAW WITHIN 1ST 12 MONTH, AFTER THAT YOU GAN RESALE YOUR SHARE OR COMPANY WILL BUY IT BACK.

CLOSE OUT DATE: DEC. 31,2015



Page 3 of 166







Case # A-18-785917-C Page 4 of 166







Case # A-18-785917-C Page 5 of 166







Case # A-18-785917-C Page 6 of 166



(http://investprorealty.net/wp/wp-content/uploads/2015/12/13.jpg)



Share this with your friends: (/#facebook) (/#twitter) (/#google\_plus)

(https://www.addtoany.com/share#url=http %3A%2F%2Finvestprorealty.net%2Finvestment-opportunities%2Fflipping-fund-lv%2F& title=Flipping%20Fund%20lv)

| Search the blog |
|-----------------|
|-----------------|

WLAB Investment v. TKNR Case # A-18-785917-C Page 7 of 166



#### Recent Posts

Las Vegas Strip tribute remembers Jerry Lewis (http://investprorealty.net/las-vegas-strip-tribute-remembers-jerry-lewis/)

By Eli Segall Las Vegas Review-Journal July 20, 2017 (http://investprorealty.net/eli-segall-las-vegas-review-journal-july-20-2017/)

December, 2016 Residential Hot Spot Report (http://investprorealty.