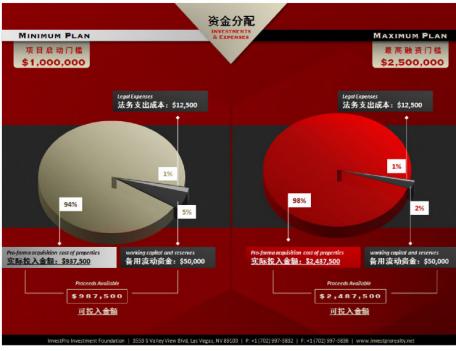

o Realty

Search

[Statement]



AB Investment v. TKNR Case # A-18-785917-C Page 2 of 166





#### investment Op



1. 周期: 1-3 年。

2. 投资门槛: 最少\$5万, 每股\$1000。

2. 用途: 在拉斯维加斯短炒住宅。

3. 回报:每年先付8%的红利,按季度付,然后在所有本金收回后,

纯利润的75%给投资人,25%给管理公司。

5. 退出:头12个月不可退出,过后可以自行买卖或由公司买回。

#### 截止日期: 2015年12月31日

1. TERM: 1-3 YEARS

2. MINIMUM UNITS: \$50,000 MINIMUM, \$1000 PER UNIT.

3. Use of fund: flipping residential properties in Las Vegas.

4. RETURNS: 8 % PREFERRED PER ANNUL PAYS EVERY QUARTER, THEN AFTER ALL MONEY RETURNED TO INVESTORS, THE NET PROCEED SPLIT 75% TO INVESTORS AND 25 % TO MANAGER LLC.

5. WITHDRAW: NO WITHDRAW WITHIN 1ST 12 MONTH, AFTER THAT YOU GAN RESALE YOUR SHARE OR COMPANY WILL BUY IT BACK.

CLOSE OUT DATE: DEC. 31,2015



Page 3 of 166







Case # A-18-785917-C Page 4 of 166







Case # A-18-785917-C Page 5 of 166







Case # A-18-785917-C Page 6 of 166



(http://investprorealty.net/wp/wp-content/uploads/2015/12/13.jpg)



Share this with your friends: (/#facebook) (/#twitter) (/#google\_plus)

(https://www.addtoany.com/share#url=http %3A%2F%2Finvestprorealty.net%2Finvestment-opportunities%2Fflipping-fund-lv%2F& title=Flipping%20Fund%20lv)

| Search the blog |
|-----------------|
|-----------------|

WLAB Investment v. TKNR Case # A-18-785917-C Page 7 of 166



#### Recent Posts

Las Vegas Strip tribute remembers Jerry Lewis (http://investprorealty.net/las-vegas-strip-tribute-remembers-jerry-lewis/)

By Eli Segall Las Vegas Review-Journal July 20, 2017 (http://investprorealty.net/eli-segall-las-vegas-review-journal-july-20-2017/)

December, 2016 Residential