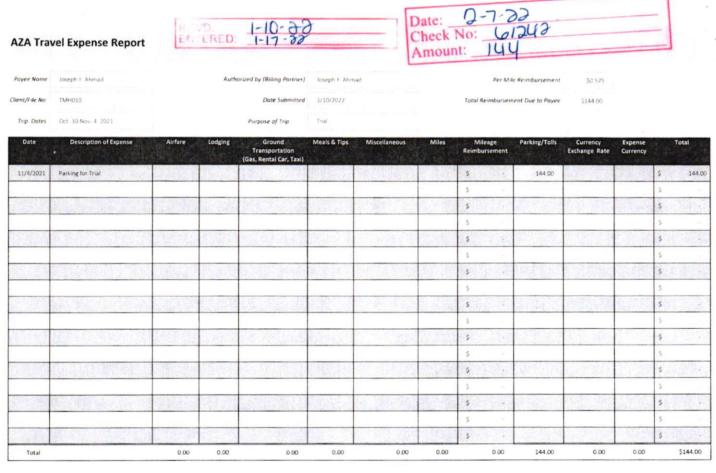

lance                                                         | 26,008.61                            |         |

Credit card refunds are processed immediately upon your departure from the hotel, but may not be reflected on your statement for up to 10 business days. Any complimentary offerings you received will not show on your printed folio, these items are removed completely from your bill.

Life Just Got More Rewarding. Present your M life card at check out.

If you were a guest at an MGM Resorts property within the last 14 days and have subsequently tested positive for the coronavirus (COVID-19), we ask that you contact us at covid19@mgmresorts.com so that we can provide your information to the local health department to support their contact tracing efforts.

**Our Insurance Team** 



Payee Signature

1 012 01 070 00 NO

ai + (Großer, 195 2800 N. traminal Rd. Houston, 1X 77037 281-233, 1785

#### Receipt

| F. 5 #104    | daryment No. (R) and Fr |
|--------------|-------------------------|
| 1/0 #40      | Licket No 90146         |
| Entry lim    | 10/2021 (Sat) 6:05      |
| Fxit lime    | 11/04/2021 (0bu) 11:20  |
| Parking lime | 1444VS 5115             |
| Parkins Fee  | Rate: A (111.00         |
| DISCOVER     |                         |

| ACCOUNT #          | *******************3283 |
|--------------------|-------------------------|
| Slip #             | 28142                   |
| Auth Code          | (#ELLE#1430R            |
| Credit Card Amount | \$141.00                |
| Cash Amount        | <b>\$</b> 10, (30)      |

Total 4111.00 Thank You for Your Vi