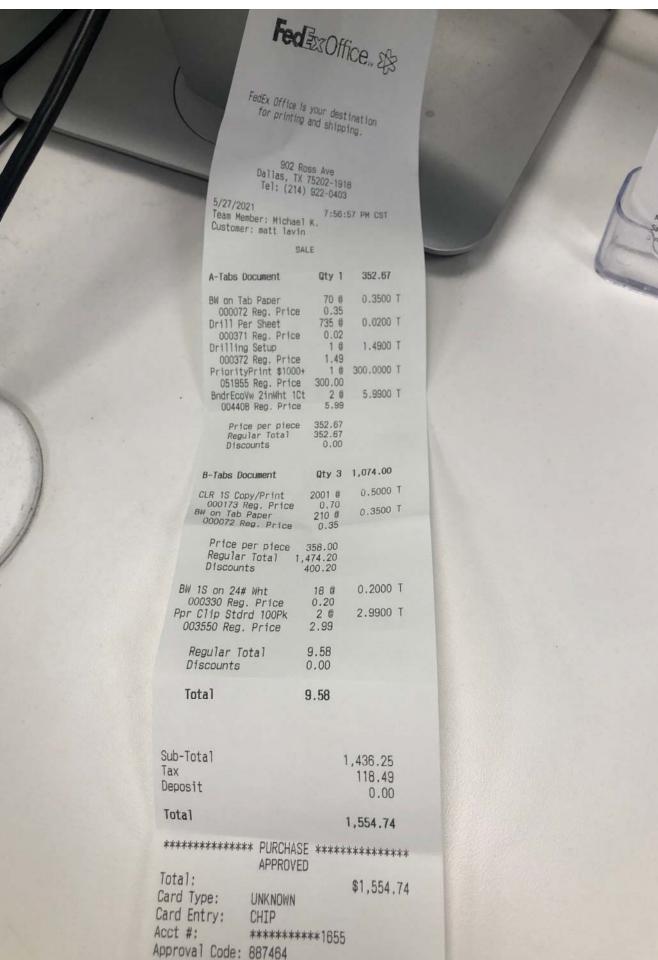

|
|                                           |          | GRAND TOTALS |                                                                                                                                                        |
|                                           | Billable | \$34,083.49  |                                                                                                                                                        |
|                                           |          |              |                                                                                                                                                        |

Fe

ac



FILL PLUE

# FedEx:Office. 2

5962 W Northwest Hwy Dallas, TX 75225-3202 Tel: (214) 361-2121

| - 1 0100     |
|--------------|
| Branch: 0178 |
| Register: 6  |
|              |
|              |
|              |
|              |



Customer: Matt Lavine

015249

|                       | Sec. B |        |
|-----------------------|--------|--------|
| Project Name:         |        |        |
| bw 3 hole drill       |        | 473.33 |
| 1 @ 646.73            |        |        |
| CLR 1S Copy/Print     | 867    | @ 0.70 |
| BW on Tab Paper       | 60     | @ 0.35 |
| Drill Per Sheet       | 867    | @ 0.02 |
| Drilling Setup        | 1      | @ 1.49 |
| Project Name:         |        |        |
| bw 3 hole drill       |        | 867.00 |
| 2 @ 606.90            |        |        |
| CLR