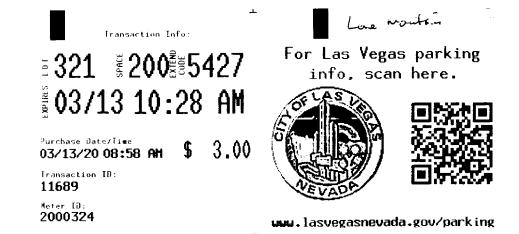

#### Mar 13 2020 11:35 AM

#### TRANSACTION RECORD

| 6542 |
|------|
|      |
|      |
|      |
|      |
|      |
|      |
|      |
|      |
|      |

-- IMPORTANT --Retain This Copy For Your Records ٦.

\*\*\* Customer Copy \*\*\*

Lone MTD HORNES

## Douglas Parking Monthly Rates

#### Auailable (702) 382-7988 DouglasParking.com Transaction No. 63622 Ticket No. 6741 [Lane - 3]

| 858308                    | In:<br>Out: | 8:19<br>11:35 | Mar 13/20<br>Mar 13/20             |
|---------------------------|-------------|---------------|------------------------------------|
| 1 Rate                    |             |               | \$21.00                            |
| BALANCE<br>Card<br>Card # | DUE         |               | <br>\$21.00<br>\$21.00<br>****6542 |