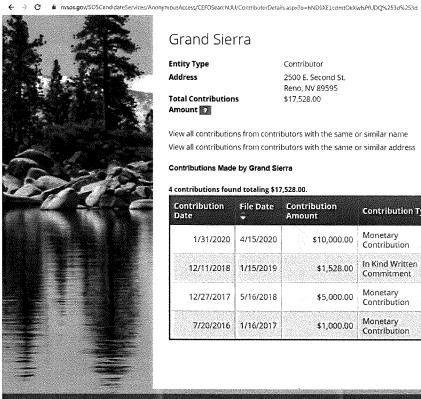

|                                        |
|                                                                                                  |                                      |                            |                                        |
|                                                                                                  |                                      |                            |                                        |
|                                                                                                  |                                      |                            |                                        |

EL201 Revised: 8-13-13 NRS 294A.120; 294A.125; 294A.160; 294A.200; 294A.362; 294A.373

8/8



## EXHIBIT "4"

# EXHIBIT "4"



| ddress<br>otal Contributior<br>mount | s                                | Contributor<br>2500 E. Second St.<br>Reno, NV 89595<br>\$17,528.00 |                               |                                |                                                        |               |
|--------------------------------------|----------------------------------|--------------------------------------------------------------------|-------------------------------|--------------------------------|--------------------------------------------------------|---------------|
|                                      | ns from contri<br>e by Grand Sie |                                                                    |                               |                                |