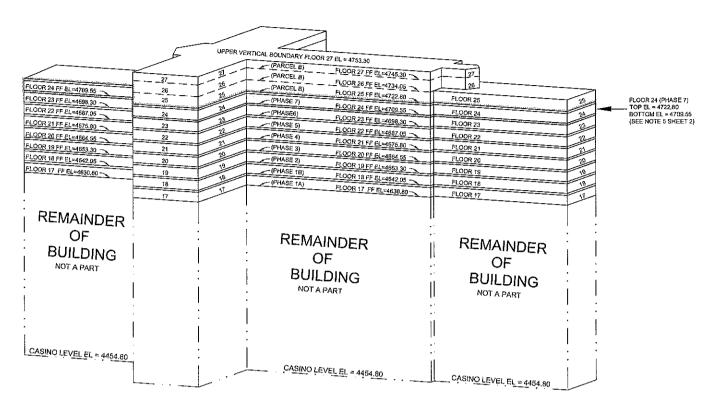

| 420    | 3,200                 | 6,076                                 | 872                                   | 93,660                     | 106,750                    | 41,400              | 35,712              | 3,104                  | 3,424        | 4,024        | 7,376        | 12,606        | 21,440             | Total Unit              |
| 100.000% | 0.124% | 0.941%                | 1.787%                                | 0.256%                                | 27.542%                    | 31.391%                    | 12.174%             | 10.502%             | 0.913%                 | 1.007%       | 1.183%       | 2.169%       | 3.707%        | 6.305%             | Total % of<br>Ownership |

## **EXHIBIT C**

## FUTURE EXPANSION PARCEL MAP [TO BE PROVIDED PRIOR TO RECORDING]



- \* NOTE
- PARCEL B IS THE FUTURE EXPANSION PARCEL. ANY AND ALL PORTIONS OF THE FUTURE EXPANSION PARCEL NEED NOT BE BUILT.
- ALL PORTIONS OF THE FUTURE EXPANSION PARCEL ARE SUBJECT TO DEVELOPMENTAL RIGHTS AS DESCRIBED IN THE DECLARATION
- ALL REAL ESTATE SHOWN ON THE OFFICIAL PLAT OF HOTEL CONDOMINIUMS AT GRAND SIERRA RESORT PHASE 1A, CONDOMINIUM TRACT MAP #4733, FILED ON THE 15TH DAY OF DECEMBER, 2006. AS FILE NUMBER 3475704, AND LABELED "NOT A PART", IS NOT SUBJECT TO DEVELOPMENTAL RIGHTS AS PART OF THIS COMMON INTEREST COMMUNITY, BUT MAY BE DEVELOPED BY THE DECLARANT OR OTHERS AS PART OF ONE OR MORE SEPARATE COMMON INTEREST COMMUNITIES.

## Plan of Development Exhibit C to CC&R Document

S.F.U. BETWEEN CEILING AND FINISH FLOOR/ROOF ABOVE (HEIGHT VARIES) SEE NOTE 5 ON PAGE 2

GRAND SI